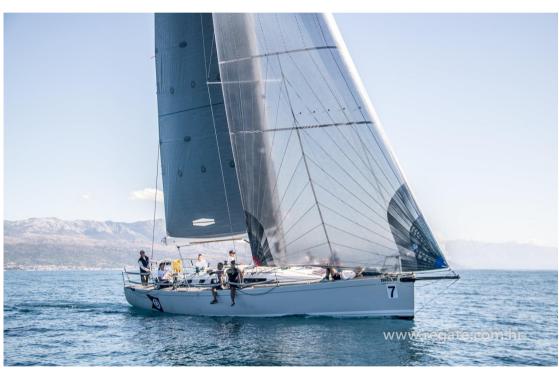

## Description

Welcome aboard the Swan 45-046 'DAMACO', a vessel that embodies sailing excellence. With its fiberglass and vinylester construction reinforced with carbon, it offers a unique combination of strength and lightness. Featuring innovative design and outstanding performance, it's the ideal choice for sailing enthusiasts seeking a unique experience at sea. Let yourself be captivated by the beauty and reliability of 'DAMACO' on every voyage.