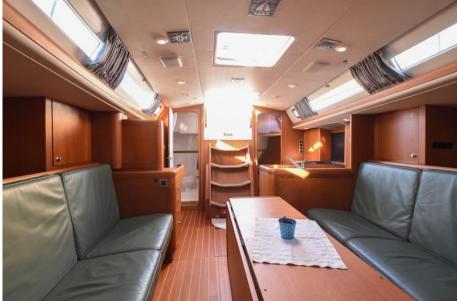

## Description

Welcome aboard the Swan 45-046 'DAMACO', a vessel that embodies sailing excellence. With its fiberglass and vinylester construction reinforced with carbon, it offers a unique combination of strength and lightness. Featuring innovative design and outstanding performance, it's the ideal choice for sailing enthusiasts seeking a unique experience at sea. Let yourself be captivated by the beauty and reliability of 'DAMACO' on every voyage.