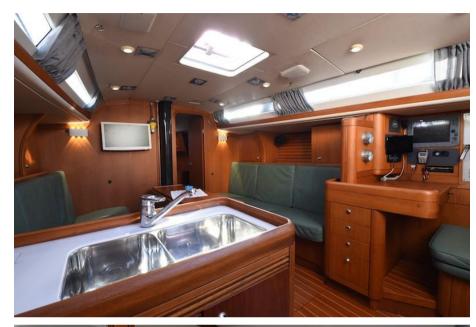

## Description

Welcome aboard the Swan 45-046 'DAMACO', a vessel that embodies sailing excellence. With its fiberglass and vinylester construction reinforced with carbon, it offers a unique combination of strength and lightness. Featuring innovative design and outstanding performance, it's the ideal choice for sailing enthusiasts seeking a unique experience at sea. Let yourself be captivated by the beauty and reliability of 'DAMACO' on every voyage.