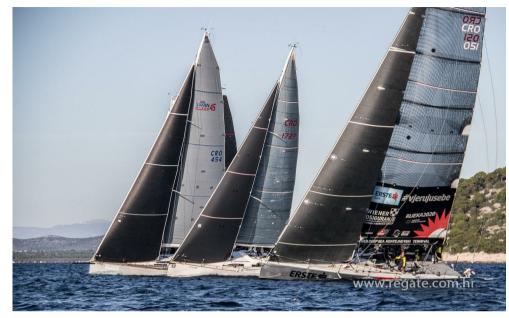

## Description

Welcome aboard the Swan 45-046 'DAMACO', a vessel that embodies sailing excellence. With its fiberglass and vinylester construction reinforced with carbon, it offers a unique combination of strength and lightness. Featuring innovative design and outstanding performance, it's the ideal choice for sailing enthusiasts seeking a unique experience at sea. Let yourself be captivated by the beauty and reliability of 'DAMACO' on every voyage.