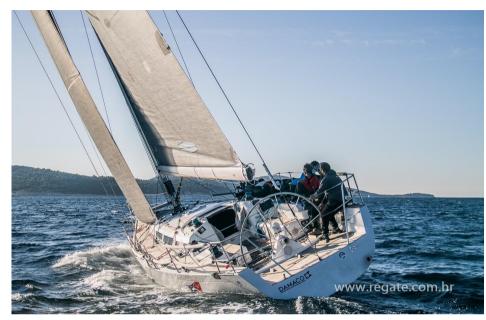

## Description

Welcome aboard the Swan 45-046 'DAMACO', a vessel that embodies sailing excellence. With its fiberglass and vinylester construction reinforced with carbon, it offers a unique combination of strength and lightness. Featuring innovative design and outstanding performance, it's the ideal choice for sailing enthusiasts seeking a unique experience at sea. Let yourself be captivated by the beauty and reliability of 'DAMACO' on every voyage.