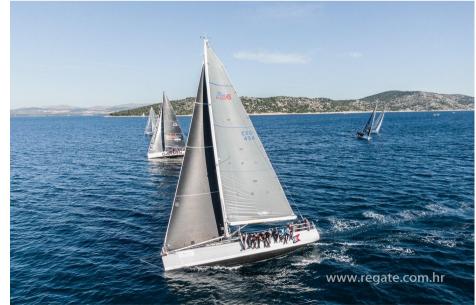

## Description

Welcome aboard the Swan 45-046 'DAMACO', a vessel that embodies sailing excellence. With its fiberglass and vinylester construction reinforced with carbon, it offers a unique combination of strength and lightness. Featuring innovative design and outstanding performance, it's the ideal choice for sailing enthusiasts seeking a unique experience at sea. Let yourself be captivated by the beauty and reliability of 'DAMACO' on every voyage.