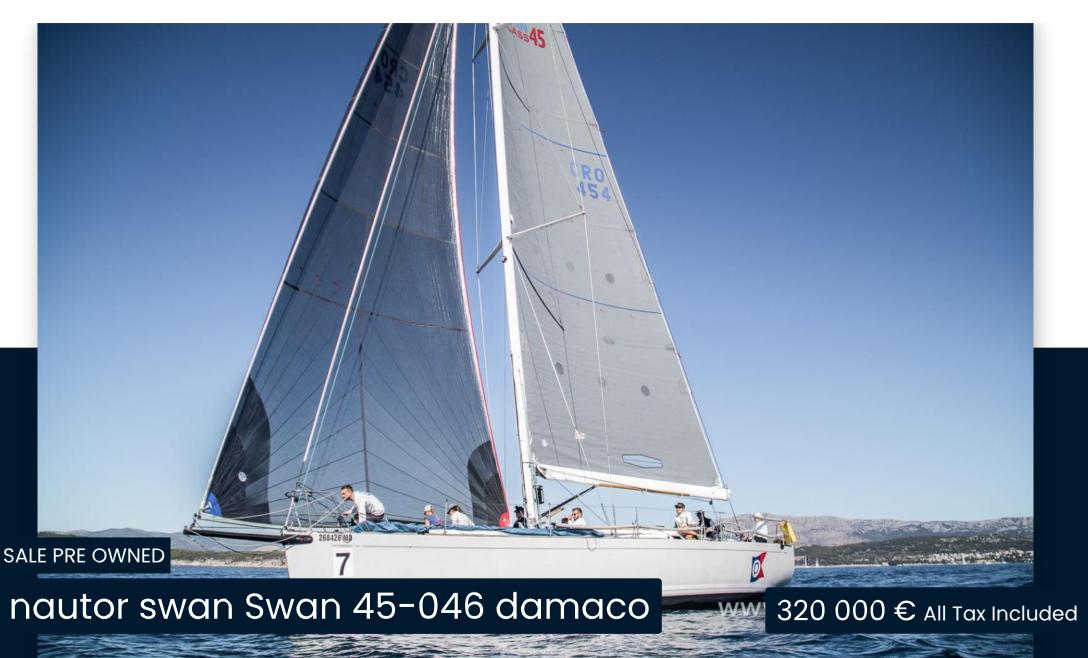

## Description

Welcome aboard the Swan 45-046 'DAMACO', a vessel that embodies sailing excellence. With its fiberglass and vinylester construction reinforced with carbon, it offers a unique combination of strength and lightness. Featuring innovative design and outstanding performance, it's the ideal choice for sailing enthusiasts seeking a unique experience at sea. Let yourself be captivated by the beauty and reliability of 'DAMACO' on every voyage.

1 X 53 CV

General

TYPE BRAND MODEL **CURRENT LOCATION** 

Swan 45-046 damaco Sailboat nautor swan Rijka

**Dimensions / Performance** 

FUEL CAPACITY (L) 210

**Building / facilities** 

HULL MATERIAL Vetro / laminato vinilestere con