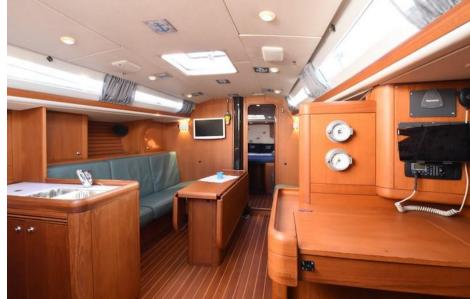

## Description

Welcome aboard the Swan 45-046 'DAMACO', a vessel that embodies sailing excellence. With its fiberglass and vinylester construction reinforced with carbon, it offers a unique combination of strength and lightness. Featuring innovative design and outstanding performance, it's the ideal choice for sailing enthusiasts seeking a unique experience at sea. Let yourself be captivated by the beauty and reliability of 'DAMACO' on every voyage.