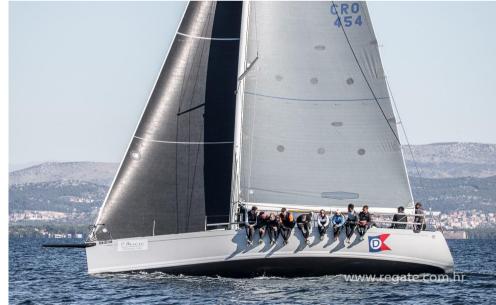

## Description

Welcome aboard the Swan 45-046 'DAMACO', a vessel that embodies sailing excellence. With its fiberglass and vinylester construction reinforced with carbon, it offers a unique combination of strength and lightness. Featuring innovative design and outstanding performance, it's the ideal choice for sailing enthusiasts seeking a unique experience at sea. Let yourself be captivated by the beauty and reliability of 'DAMACO' on every voyage.