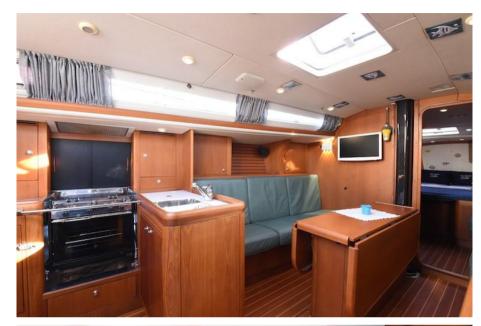

## Description

Welcome aboard the Swan 45-046 'DAMACO', a vessel that embodies sailing excellence. With its fiberglass and vinylester construction reinforced with carbon, it offers a unique combination of strength and lightness. Featuring innovative design and outstanding performance, it's the ideal choice for sailing enthusiasts seeking a unique experience at sea. Let yourself be captivated by the beauty and reliability of 'DAMACO' on every voyage.