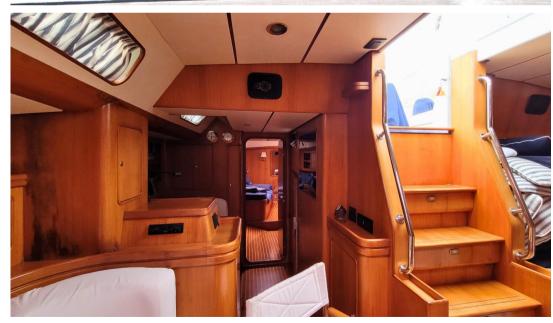

the SWS 72 is an extremely well-conceived ocean cruiser with the benefit of a fantastic interior by Antonio Minniti.

BLUE WING has a comfortable centre cockpit with easy access to all the manoeuvres while guests can enjoy the aft sunbathing