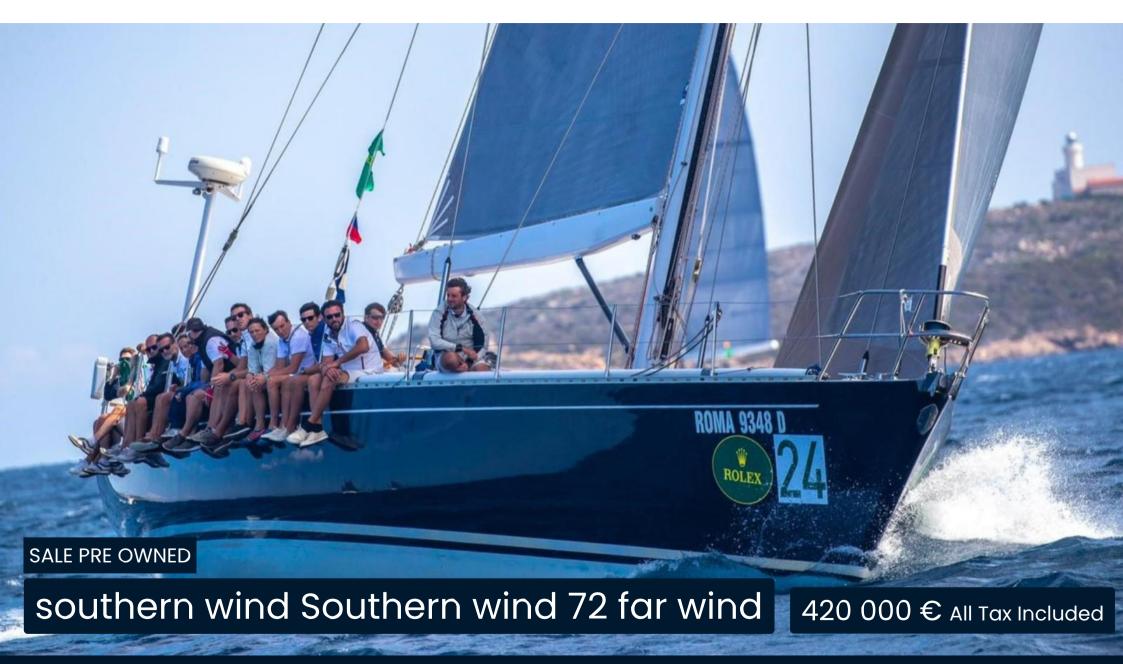

## Description

"Southern Wind quality sailing performance yacht solid and safe in all weather conditions. Elegant and warm spacious interiors provide privacy when needed, practical for crew and guests when underway." Refitting 2003.

Exterior Design Bruce Farr

Interior Design Antonio Minniti

BLUE WING is hull No.1 of the Southern Wind 72. Design No.225 from Farr Yacht Design, the SWS72 went on to become one of

the most successful mini-series design from the Cape Town producer of world-leading maxi sailing yachts. With 10 hulls launched,

the SWS 72 is an extremely well-conceived ocean cruiser with the benefit of a fantastic interior by Antonio Minniti.

BLUE WING has a comfortable centre cockpit with easy access to all the manoeuvres while guests can enjoy the aft sunbathing