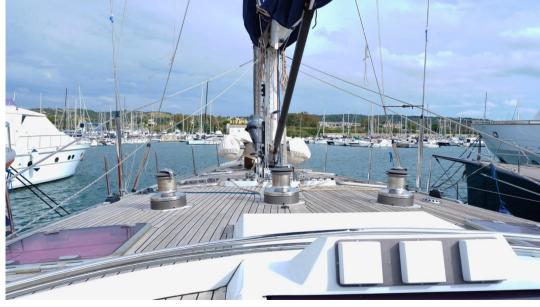

the SWS 72 is an extremely well-conceived ocean cruiser with the benefit of a fantastic interior by Antonio Minniti.

BLUE WING has a comfortable centre cockpit with easy access to all the manoeuvres while guests can enjoy the aft sunbathing