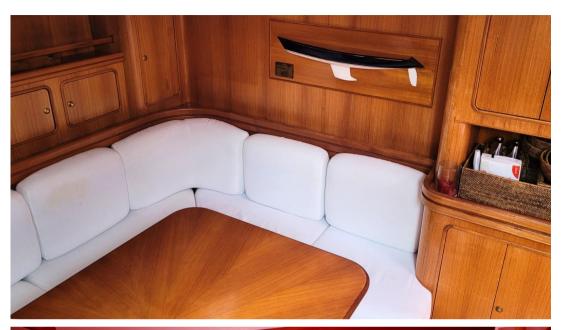

## Description

"Southern Wind quality sailing performance yacht solid and safe in all weather conditions. Elegant and warm spacious interiors provide privacy when needed, practical for crew and guests when underway." Refitting 2003.

the SWS 72 is an extremely well-conceived ocean cruiser with the benefit of a fantastic interior by Antonio Minniti.

BLUE WING has a comfortable centre cockpit with easy access to all the manoeuvres while guests can enjoy the aft sunbathing