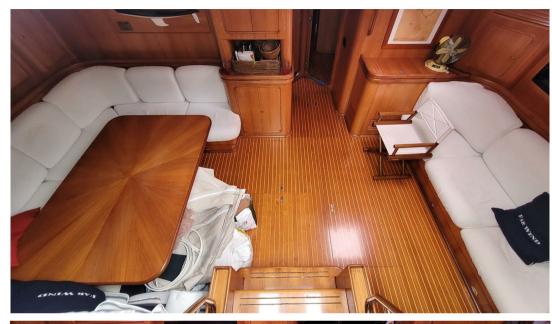

the SWS 72 is an extremely well-conceived ocean cruiser with the benefit of a fantastic interior by Antonio Minniti.

BLUE WING has a comfortable centre cockpit with easy access to all the manoeuvres while guests can enjoy the aft sunbathing