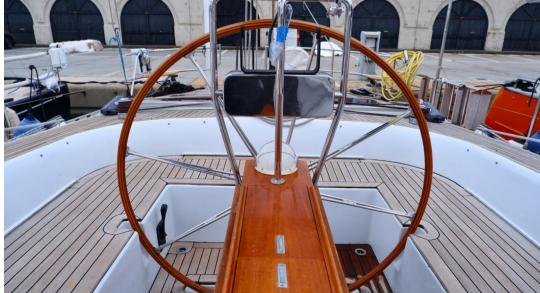

the SWS 72 is an extremely well-conceived ocean cruiser with the benefit of a fantastic interior by Antonio Minniti.

BLUE WING has a comfortable centre cockpit with easy access to all the manoeuvres while guests can enjoy the aft sunbathing