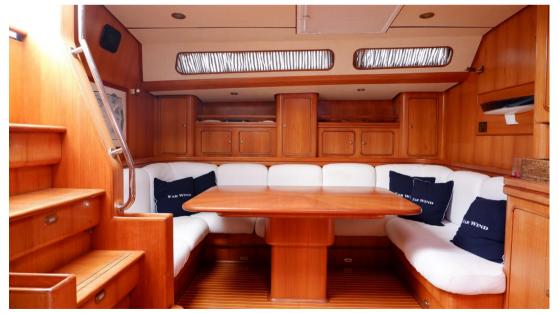

the SWS 72 is an extremely well-conceived ocean cruiser with the benefit of a fantastic interior by Antonio Minniti.

BLUE WING has a comfortable centre cockpit with easy access to all the manoeuvres while guests can enjoy the aft sunbathing