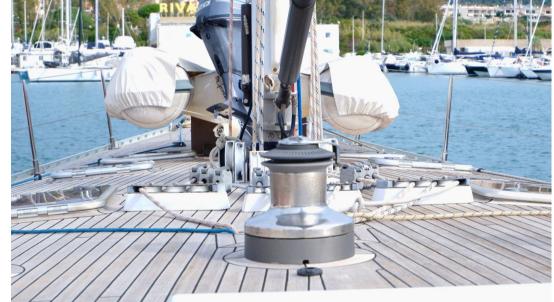

the SWS 72 is an extremely well-conceived ocean cruiser with the benefit of a fantastic interior by Antonio Minniti.

BLUE WING has a comfortable centre cockpit with easy access to all the manoeuvres while guests can enjoy the aft sunbathing