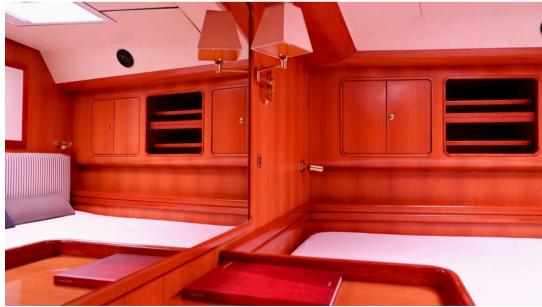

the SWS 72 is an extremely well-conceived ocean cruiser with the benefit of a fantastic interior by Antonio Minniti.

BLUE WING has a comfortable centre cockpit with easy access to all the manoeuvres while guests can enjoy the aft sunbathing