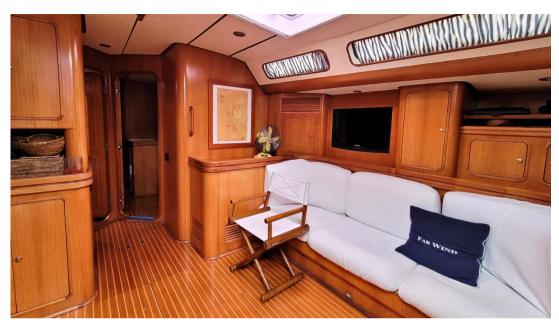

the SWS 72 is an extremely well-conceived ocean cruiser with the benefit of a fantastic interior by Antonio Minniti.

BLUE WING has a comfortable centre cockpit with easy access to all the manoeuvres while guests can enjoy the aft sunbathing