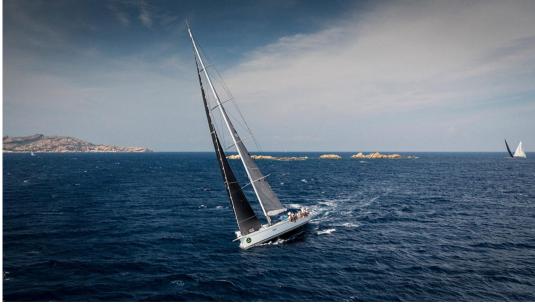

## Description

Swan 90-703 FD - Berenice Cube

Berenice Cube is a Swan 90-703 FD yacht built in 2008 at the Nautor Swan yard in Finland, designed by Germán Frers. With an overall length of 27.71 meters and a beam of 6.46 meters, this vessel features a carbon fiber hull, offering an ideal combination of strength and lightness.