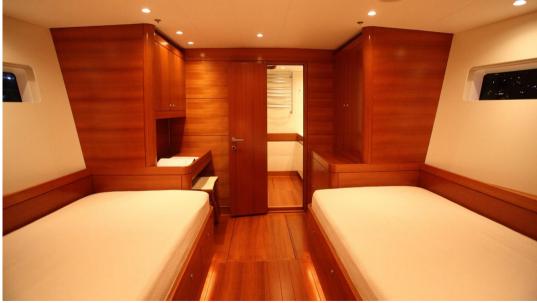

The spacious interiors, finished in satin-finished teak, can accommodate up to eight people in four cabins: a master suite, two double cabins, and a twin cabin, all equipped with wardrobes and en suite shower facilities.