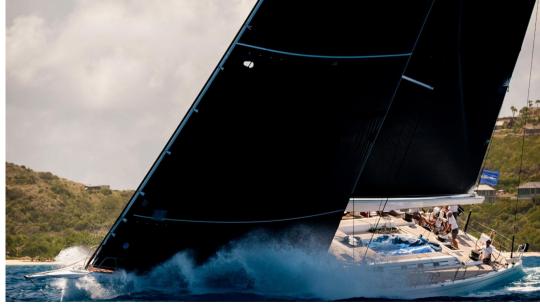

## Description

Swan 90-703 FD - Berenice Cube

Berenice Cube is a Swan 90-703 FD yacht built in 2008 at the Nautor Swan yard in Finland, designed by Germán Frers. With an overall length of 27.71 meters and a beam of 6.46 meters, this vessel features a carbon fiber hull, offering an ideal combination of strength and lightness.