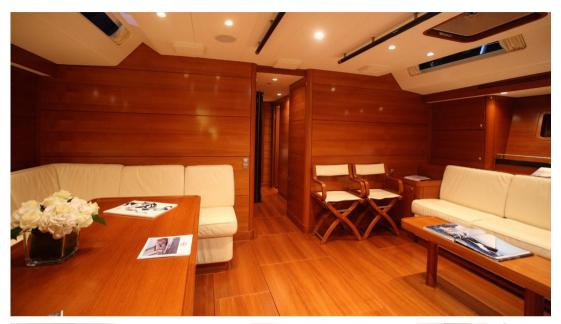

The spacious interiors, finished in satin-finished teak, can accommodate up to eight people in four cabins: a master suite, two double cabins, and a twin cabin, all equipped with wardrobes and en suite shower facilities.