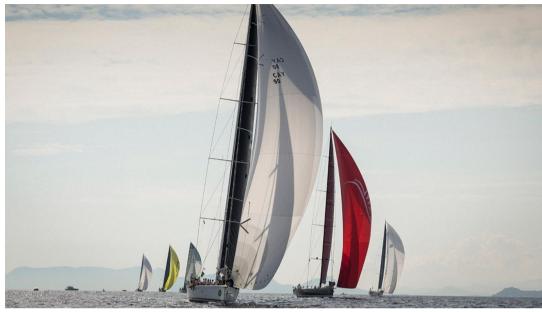

## Description

Swan 90-703 FD - Berenice Cube

Berenice Cube is a Swan 90-703 FD yacht built in 2008 at the Nautor Swan yard in Finland, designed by Germán Frers. With an overall length of 27.71 meters and a beam of 6.46 meters, this vessel features a carbon fiber hull, offering an ideal combination of strength and lightness.