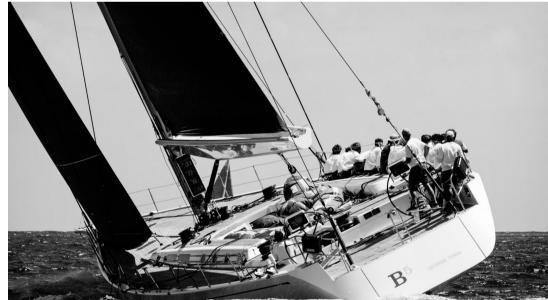

## Description

Swan 90-703 FD - Berenice Cube

Berenice Cube is a Swan 90-703 FD yacht built in 2008 at the Nautor Swan yard in Finland, designed by Germán Frers. With an overall length of 27.71 meters and a beam of 6.46 meters, this vessel features a carbon fiber hull, offering an ideal combination of strength and lightness.