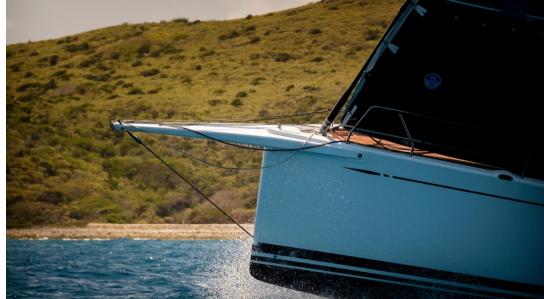

## Description

Swan 90-703 FD - Berenice Cube

Berenice Cube is a Swan 90-703 FD yacht built in 2008 at the Nautor Swan yard in Finland, designed by Germán Frers. With an overall length of 27.71 meters and a beam of 6.46 meters, this vessel features a carbon fiber hull, offering an ideal combination of strength and lightness.

Steering System: Two 1200 mm carbon composite wheels

Keel: Fixed with lead bulb and Weldox 900 steel fin

Transom Hatch: Hydraulic carbon fiber door with stainless steel rams