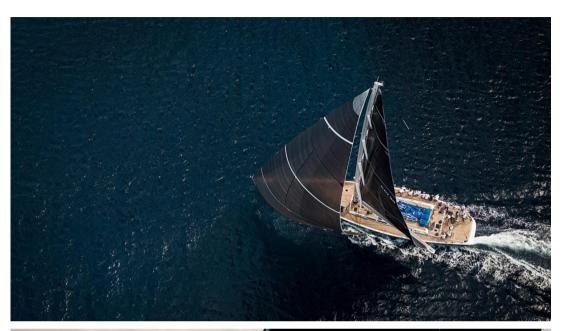

## Description

Swan 90-703 FD - Berenice Cube

Berenice Cube is a Swan 90-703 FD yacht built in 2008 at the Nautor Swan yard in Finland, designed by Germán Frers. With an overall length of 27.71 meters and a beam of 6.46 meters, this vessel features a carbon fiber hull, offering an ideal combination of strength and lightness.