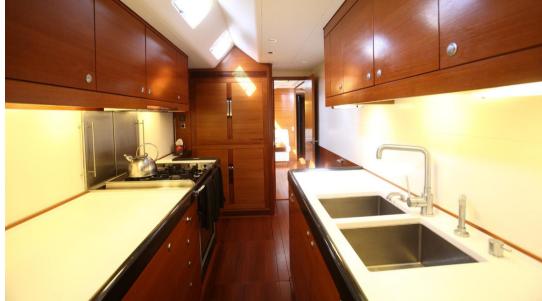

The spacious interiors, finished in satin-finished teak, can accommodate up to eight people in four cabins: a master suite, two double cabins, and a twin cabin, all equipped with wardrobes and en suite shower facilities.