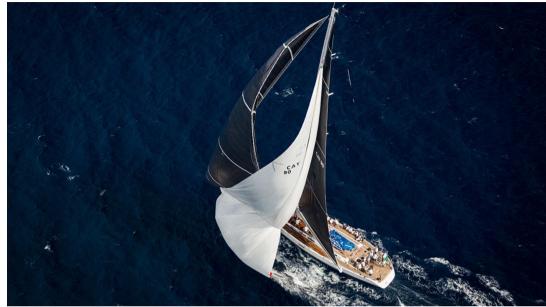

## Description

Swan 90-703 FD - Berenice Cube

Berenice Cube is a Swan 90-703 FD yacht built in 2008 at the Nautor Swan yard in Finland, designed by Germán Frers. With an overall length of 27.71 meters and a beam of 6.46 meters, this vessel features a carbon fiber hull, offering an ideal combination of strength and lightness.