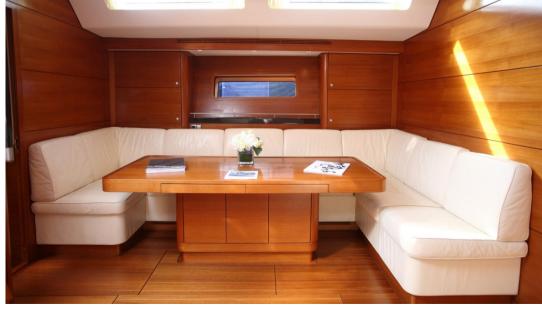

The spacious interiors, finished in satin-finished teak, can accommodate up to eight people in four cabins: a master suite, two double cabins, and a twin cabin, all equipped with wardrobes and en suite shower facilities.