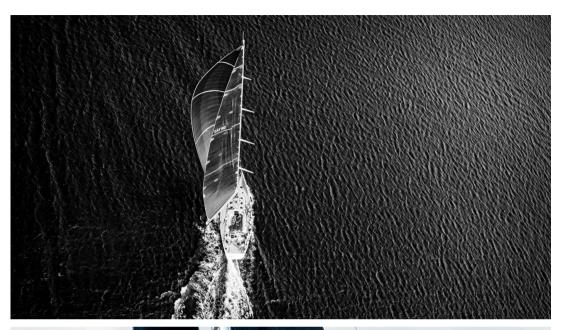

## Description

Swan 90-703 FD - Berenice Cube

Berenice Cube is a Swan 90-703 FD yacht built in 2008 at the Nautor Swan yard in Finland, designed by Germán Frers. With an overall length of 27.71 meters and a beam of 6.46 meters, this vessel features a carbon fiber hull, offering an ideal combination of strength and lightness.