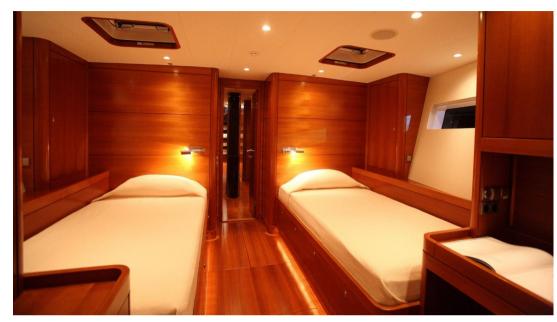

The spacious interiors, finished in satin-finished teak, can accommodate up to eight people in four cabins: a master suite, two double cabins, and a twin cabin, all equipped with wardrobes and en suite shower facilities.