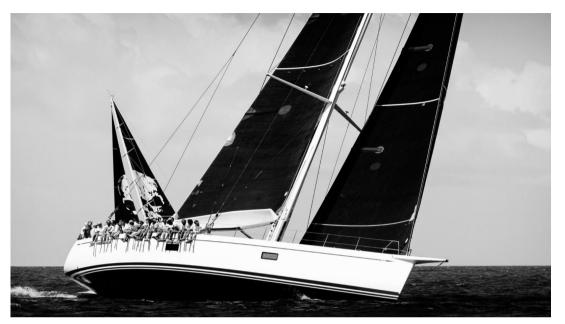

## Description

Swan 90-703 FD - Berenice Cube

Berenice Cube is a Swan 90-703 FD yacht built in 2008 at the Nautor Swan yard in Finland, designed by Germán Frers. With an overall length of 27.71 meters and a beam of 6.46 meters, this vessel features a carbon fiber hull, offering an ideal combination of strength and lightness.