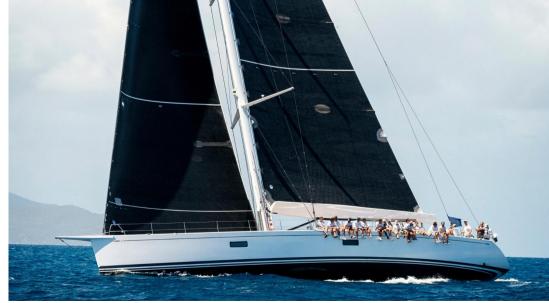

## Description

Swan 90-703 FD - Berenice Cube

Berenice Cube is a Swan 90-703 FD yacht built in 2008 at the Nautor Swan yard in Finland, designed by Germán Frers. With an overall length of 27.71 meters and a beam of 6.46 meters, this vessel features a carbon fiber hull, offering an ideal combination of strength and lightness.