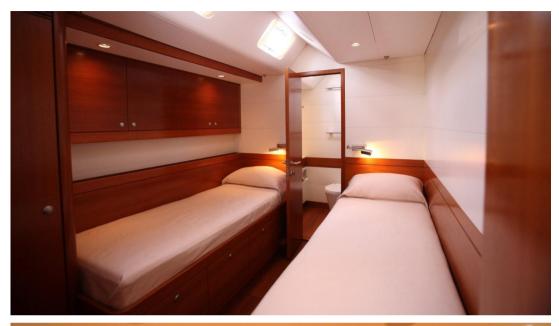

The spacious interiors, finished in satin-finished teak, can accommodate up to eight people in four cabins: a master suite, two double cabins, and a twin cabin, all equipped with wardrobes and en suite shower facilities.