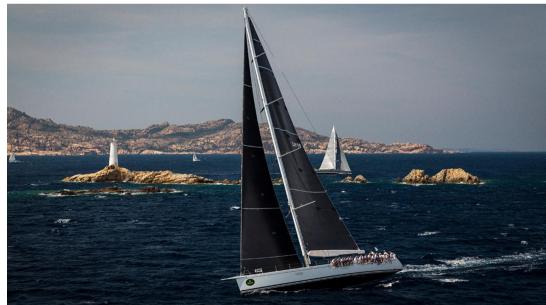

## Description

Swan 90-703 FD - Berenice Cube

Berenice Cube is a Swan 90-703 FD yacht built in 2008 at the Nautor Swan yard in Finland, designed by Germán Frers. With an overall length of 27.71 meters and a beam of 6.46 meters, this vessel features a carbon fiber hull, offering an ideal combination of strength and lightness.