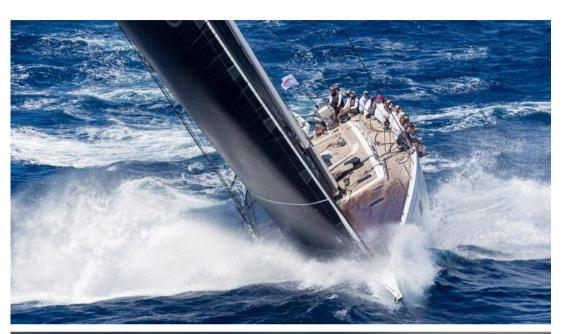

## Description

Swan 90-703 FD - Berenice Cube

Berenice Cube is a Swan 90-703 FD yacht built in 2008 at the Nautor Swan yard in Finland, designed by Germán Frers. With an overall length of 27.71 meters and a beam of 6.46 meters, this vessel features a carbon fiber hull, offering an ideal combination of strength and lightness.