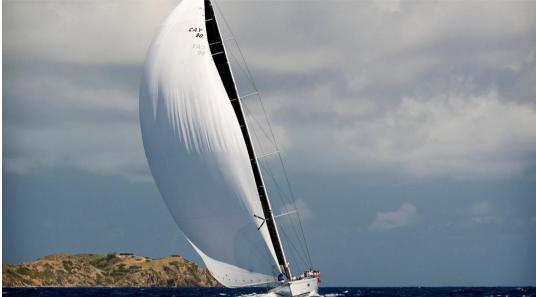

## Description

Swan 90-703 FD - Berenice Cube

Berenice Cube is a Swan 90-703 FD yacht built in 2008 at the Nautor Swan yard in Finland, designed by Germán Frers. With an overall length of 27.71 meters and a beam of 6.46 meters, this vessel features a carbon fiber hull, offering an ideal combination of strength and lightness.