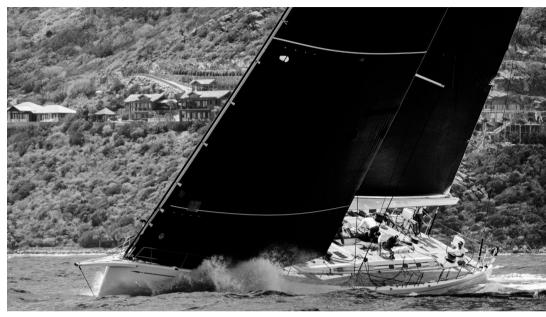

## Description

Swan 90-703 FD - Berenice Cube

Berenice Cube is a Swan 90-703 FD yacht built in 2008 at the Nautor Swan yard in Finland, designed by Germán Frers. With an overall length of 27.71 meters and a beam of 6.46 meters, this vessel features a carbon fiber hull, offering an ideal combination of strength and lightness.