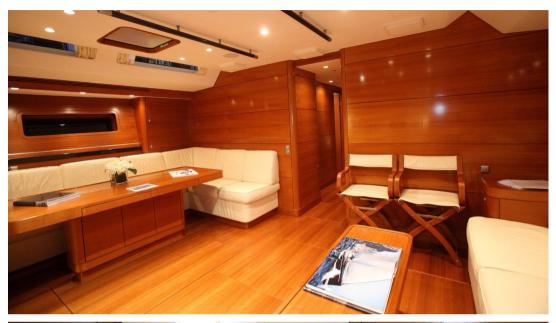

The spacious interiors, finished in satin-finished teak, can accommodate up to eight people in four cabins: a master suite, two double cabins, and a twin cabin, all equipped with wardrobes and en suite shower facilities.