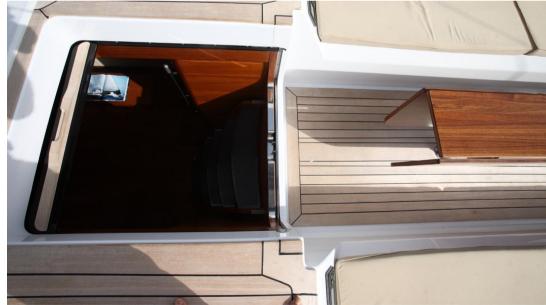

Steering System: Two 1200 mm carbon composite wheels

Keel: Fixed with lead bulb and Weldox 900 steel fin

Transom Hatch: Hydraulic carbon fiber door with stainless steel rams

## **Deck equipment**

DECK SHOWER