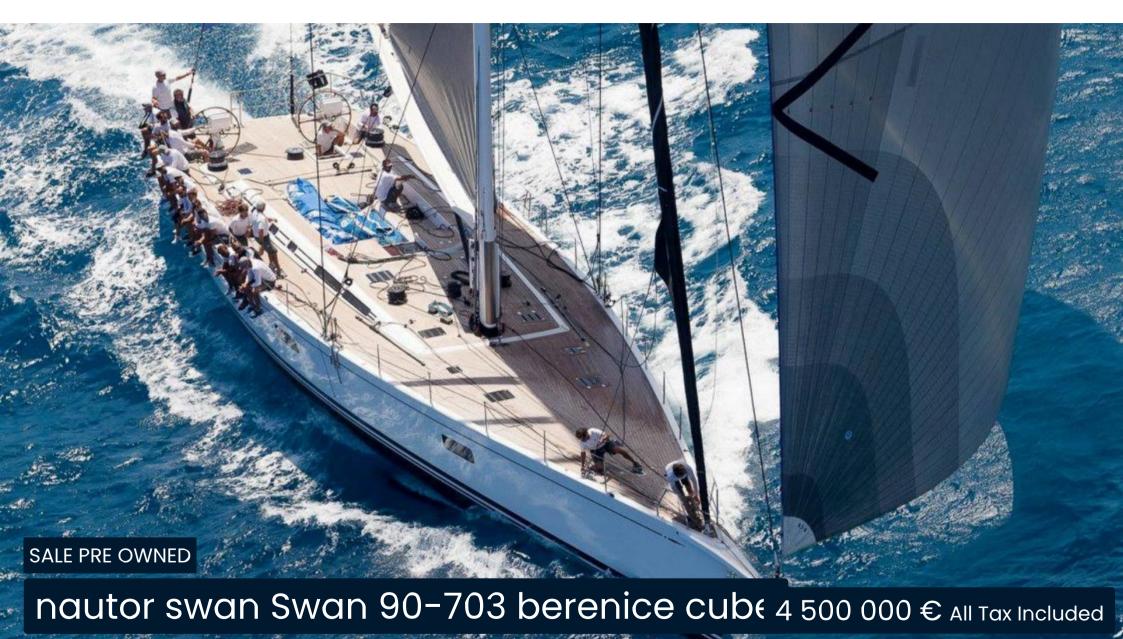

## Description

Swan 90-703 FD - Berenice Cube

Berenice Cube is a Swan 90-703 FD yacht built in 2008 at the Nautor Swan yard in Finland, designed by Germán Frers. With an overall length of 27.71 meters and a beam of 6.46 meters, this vessel features a carbon fiber hull, offering an ideal combination of strength and lightness.

TYPE BRAND MODEL CURRENT LOCATION

Sailboat nautor swan Swan 90-703 berenice cube Genoa

**Dimensions / Performance** 

WEIGHT (T) FUEL CAPACITY (L)

9999.99 2000

**Building / facilities** 

HULL MATERIAL AMOUNT OF CABINS BERTHS BATHROOM(S)