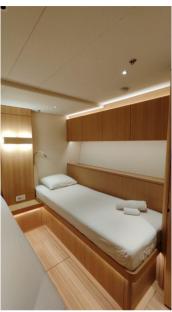

IDTH              |  |
| 6.40               |  |
|                    |  |
| FUEL TANK CAPACITY |  |
| 2000               |  |
| -                  |  |
| BATHROOMS          |  |
| 1                  |  |
|                    |  |

**HORSE POWER** 

1 X 190 CV



| Ga | n | • | ra |   |
|----|---|---|----|---|
| UE |   |   | ru | ı |

TYPE BRAND MODEL CURRENT LOCATION
Sailboat nautor swan Swan 78-003 sulita Badalona

## **Dimensions / Performance**

WEIGHT (T) FUEL CAPACITY (L) 9999.99 2000

### **Building / facilities**

AMOUNT OF CABINS BERTHS BATHROOM(S)
3 6 1

#### **Engine room**

ENGINE NUMBER OF ENGINES HORSE POWER (CV)

Steyr SE196 E35 1 x 190

### Electricity / air conditioning

**GENERATOR** 

#### **Deck equipment**

**DECK SHOWER**