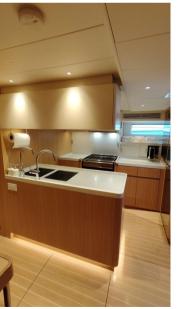

## Description

'Sulita,' delivered in June 2019, stands as a testament to Nautor Swan's unwavering commitment to excellence. Crafted with precision and boasting exceptional upgrades, this vessel is a fusion of cutting-edge design and advanced technology.

Immerse yourself in the allure of custom interiors, tailored to perfection, and experience the strength and agility provided by the Hall Spar carbon mast. 'Sulita' sets itself apart with a stern thruster for unparalleled maneuvering, a second generator, and an additional watermaker, ensuring self-sufficiency on extended journeys.