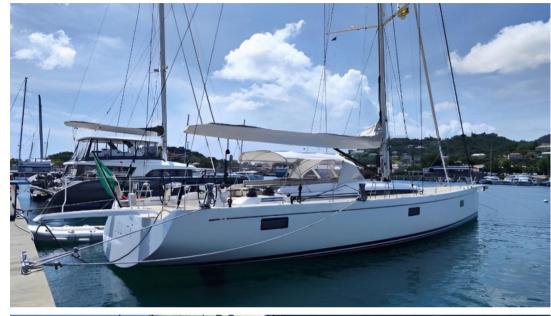

Immerse yourself in the allure of custom interiors, tailored to perfection, and experience the strength and agility provided by the Hall Spar carbon mast. 'Sulita' sets itself apart with a stern thruster for unparalleled maneuvering, a second generator, and an additional watermaker, ensuring self-sufficiency on extended journeys.

Navigate the seas effortlessly with hydraulic code furling for the headsail and mainsail, complemented by North Sails 3Di for superior sail performance. This vessel isn't just a creation; it's an innovation, designed to elevate your sailing experience to new heights.