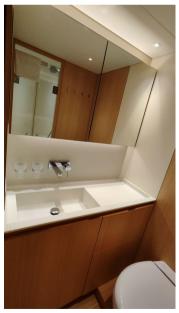

# **Specifications**

| YEAR               |  |
|--------------------|--|
| 2019               |  |
|                    |  |
| WIDTH              |  |
| 6.40               |  |
|                    |  |
| FUEL TANK CAPACITY |  |
| 2000               |  |
| -                  |  |
| BATHROOMS          |  |
| 1                  |  |
|                    |  |