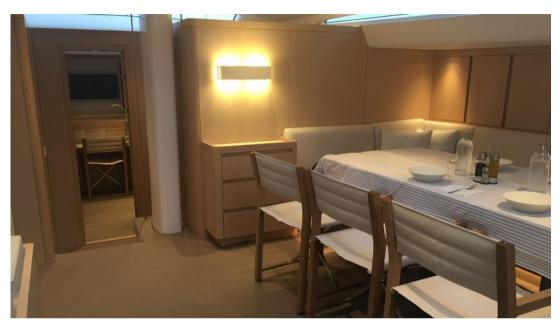

Immerse yourself in the allure of custom interiors, tailored to perfection, and experience the strength and agility provided by the Hall Spar carbon mast. 'Sulita' sets itself apart with a stern thruster for unparalleled maneuvering, a second generator, and an additional watermaker, ensuring self-sufficiency on extended journeys.

'Sulita' is a unique blend of functionality and style, ready to embark on adventures with sophistication and prowess.