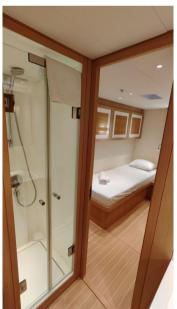

TH              |  |
| 6.40               |  |
|                    |  |
| FUEL TANK CAPACITY |  |
| 2000               |  |
| -                  |  |
| BATHROOMS          |  |
| 1                  |  |
|                    |  |

**HORSE POWER** 

1 X 190 CV



| Ga | n | • | ra |   |
|----|---|---|----|---|
| UE |   |   | ru | ı |

TYPE BRAND MODEL CURRENT LOCATION
Sailboat nautor swan Swan 78-003 sulita Badalona

## **Dimensions / Performance**

WEIGHT (T) FUEL CAPACITY (L) 9999.99 2000

### **Building / facilities**

AMOUNT OF CABINS BERTHS BATHROOM(S)
3 6 1

#### **Engine room**

ENGINE NUMBER OF ENGINES HORSE POWER (CV)

Steyr SE196 E35 1 x 190

### Electricity / air conditioning

**GENERATOR** 

#### **Deck equipment**

**DECK SHOWER**