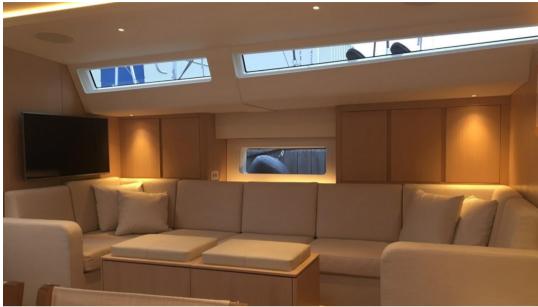

Immerse yourself in the allure of custom interiors, tailored to perfection, and experience the strength and agility provided by the Hall Spar carbon mast. 'Sulita' sets itself apart with a stern thruster for unparalleled maneuvering, a second generator, and an additional watermaker, ensuring self-sufficiency on extended journeys.