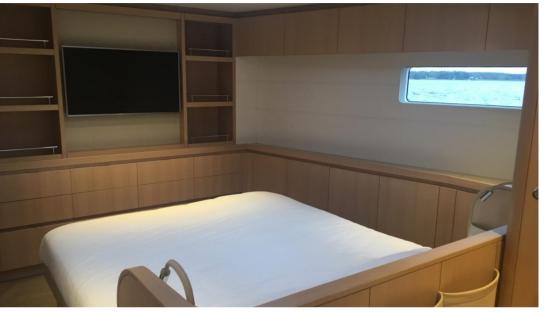

Immerse yourself in the allure of custom interiors, tailored to perfection, and experience the strength and agility provided by the Hall Spar carbon mast. 'Sulita' sets itself apart with a stern thruster for unparalleled maneuvering, a second generator, and an additional watermaker, ensuring self-sufficiency on extended journeys.

'Sulita' is a unique blend of functionality and style, ready to embark on adventures with sophistication and prowess.