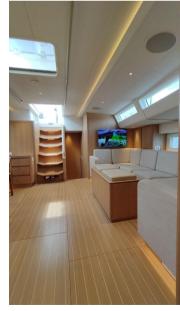

Immerse yourself in the allure of custom interiors, tailored to perfection, and experience the strength and agility provided by the Hall Spar carbon mast. 'Sulita' sets itself apart with a stern thruster for unparalleled maneuvering, a second generator, and an additional watermaker, ensuring self-sufficiency on extended journeys.

'Sulita' is a unique blend of functionality and style, ready to embark on adventures with sophistication and prowess.