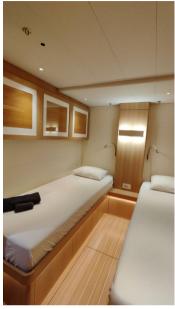

| WIDTH              |  |
| 6.40               |  |
|                    |  |
| FUEL TANK CAPACITY |  |
| 2000               |  |
| -                  |  |
| BATHROOMS          |  |
| 1                  |  |
|                    |  |

**HORSE POWER** 

1 X 190 CV



| Ga | n | • | ra |   |
|----|---|---|----|---|
| UE |   |   | ru | ı |

TYPE BRAND MODEL CURRENT LOCATION
Sailboat nautor swan Swan 78-003 sulita Badalona

## **Dimensions / Performance**

WEIGHT (T) FUEL CAPACITY (L) 9999.99 2000

### **Building / facilities**

AMOUNT OF CABINS BERTHS BATHROOM(S)
3 6 1

#### **Engine room**

ENGINE NUMBER OF ENGINES HORSE POWER (CV)

Steyr SE196 E35 1 x 190

### Electricity / air conditioning

**GENERATOR** 

#### **Deck equipment**

**DECK SHOWER**