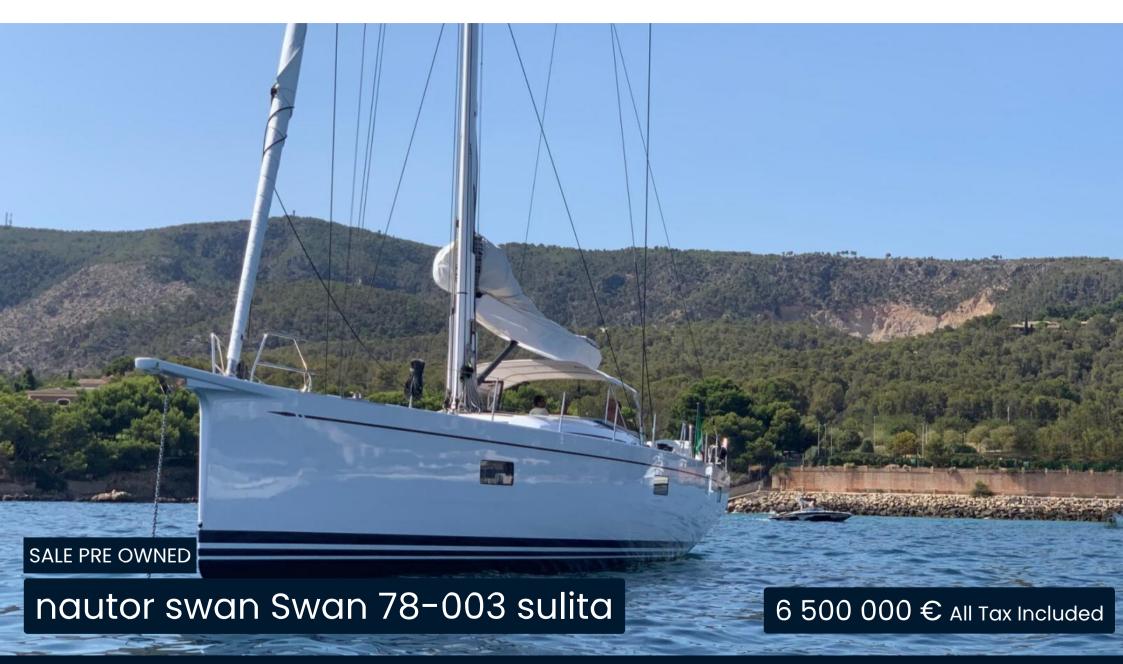

## Description

'Sulita,' delivered in June 2019, stands as a testament to Nautor Swan's unwavering commitment to excellence. Crafted with precision and boasting exceptional upgrades, this vessel is a fusion of cutting-edge design and advanced technology.

**HORSE POWER** 

1 X 190 CV

| Ga | n | • | ra |   |
|----|---|---|----|---|
| UE |   |   | ru | ı |

TYPE BRAND MODEL CURRENT LOCATION
Sailboat nautor swan Swan 78-003 sulita Badalona