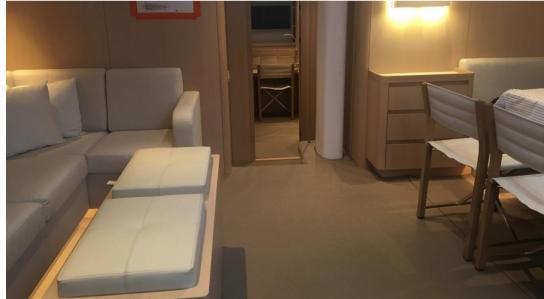

Immerse yourself in the allure of custom interiors, tailored to perfection, and experience the strength and agility provided by the Hall Spar carbon mast. 'Sulita' sets itself apart with a stern thruster for unparalleled maneuvering, a second generator, and an additional watermaker, ensuring self-sufficiency on extended journeys.

'Sulita' is a unique blend of functionality and style, ready to embark on adventures with sophistication and prowess.