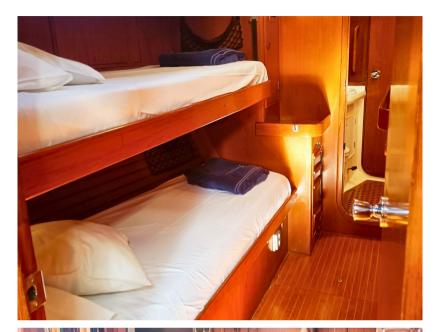

## Description

Impeccably maintained, Swan 61-003 'Windfall' boasts an extensive list of recent upgrades and acquisitions under the meticulous care of its current owner. Following significant refurbishment from 2016 to 2023, this vessel offers impeccable performance and unparalleled style. Crafted by Nautor Swan and designed by Germán Frers, the Swan 61-003 seamlessly blends tradition with modernity. Recent endeavors include the replacement of vital components such as sea cocks, reflecting an unwavering dedication to detail. This extraordinary sailing yacht boasts a powerful Yanmar 4LHA-DTP200HP engine, a new teak deck, and luxurious interiors including a master cabin, guest cabins, kitchen, and main salon.

27.70 1100 9 8

**Building / facilities** 

AMOUNT OF CABINS BERTHS

3

**Engine room** 

ENGINE NUMBER OF ENGINES HORSE POWER (CV)

Yanmar Yanmar 4LHA- 1 x 200

DTP200HP