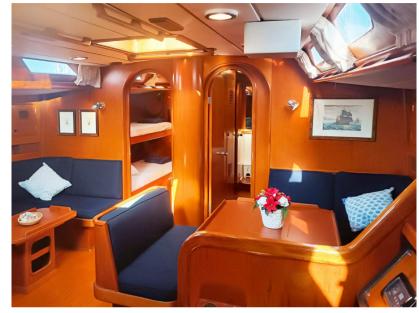

## Description

Impeccably maintained, Swan 61-003 'Windfall' boasts an extensive list of recent upgrades and acquisitions under the meticulous care of its current owner. Following significant refurbishment from 2016 to 2023, this vessel offers impeccable performance and unparalleled style. Crafted by Nautor Swan and designed by Germán Frers, the Swan 61-003 seamlessly blends tradition with modernity. Recent endeavors include the replacement of vital components such as sea cocks, reflecting an unwavering dedication to detail. This extraordinary sailing yacht boasts a powerful Yanmar 4LHA-DTP200HP engine, a new teak deck, and luxurious interiors including a master cabin, guest cabins, kitchen, and main salon.

Raymarine multifunction navigation system and E90/E120 plotter.

Refined interiors featuring a master cabin, well-equipped kitchen, and spacious living areas.

Meticulous attention to detail extends to the latest navigation and safety devices, elevating 'Windfall' to the status of a true ocean-cruising yacht.