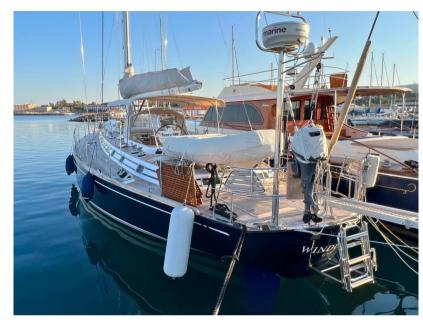

## Description

Impeccably maintained, Swan 61-003 'Windfall' boasts an extensive list of recent upgrades and acquisitions under the meticulous care of its current owner. Following significant refurbishment from 2016 to 2023, this vessel offers impeccable performance and unparalleled style. Crafted by Nautor Swan and designed by Germán Frers, the Swan 61-003 seamlessly blends tradition with modernity. Recent endeavors include the replacement of vital components such as sea cocks, reflecting an unwavering dedication to detail. This extraordinary sailing yacht boasts a powerful Yanmar 4LHA-DTP200HP engine, a new teak deck, and luxurious interiors including a master cabin, guest cabins, kitchen, and main salon.

1 X 200 CV

TYPE BRAND MODEL CURRENT LOCATION

Sailboat nautor swan Swan 61-003 windfall Riva di traiano, it, lazio

**Dimensions/Performance** 

WEIGHT (T) FUEL CAPACITY (L) CRUISING SPEED (ND) TOP SPEED (ND)