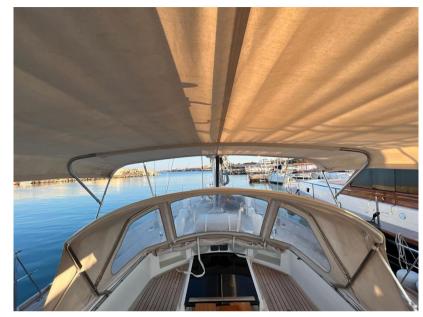

## Description

Impeccably maintained, Swan 61-003 'Windfall' boasts an extensive list of recent upgrades and acquisitions under the meticulous care of its current owner. Following significant refurbishment from 2016 to 2023, this vessel offers impeccable performance and unparalleled style. Crafted by Nautor Swan and designed by Germán Frers, the Swan 61-003 seamlessly blends tradition with modernity. Recent endeavors include the replacement of vital components such as sea cocks, reflecting an unwavering dedication to detail. This extraordinary sailing yacht boasts a powerful Yanmar 4LHA-DTP200HP engine, a new teak deck, and luxurious interiors including a master cabin, guest cabins, kitchen, and main salon.