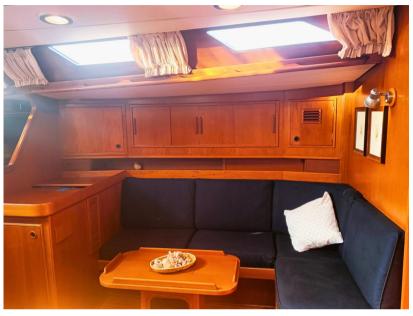

## Description

Impeccably maintained, Swan 61-003 'Windfall' boasts an extensive list of recent upgrades and acquisitions under the meticulous care of its current owner. Following significant refurbishment from 2016 to 2023, this vessel offers impeccable performance and unparalleled style. Crafted by Nautor Swan and designed by Germán Frers, the Swan 61-003 seamlessly blends tradition with modernity. Recent endeavors include the replacement of vital components such as sea cocks, reflecting an unwavering dedication to detail. This extraordinary sailing yacht boasts a powerful Yanmar 4LHA-DTP200HP engine, a new teak deck, and luxurious interiors including a master cabin, guest cabins, kitchen, and main salon.