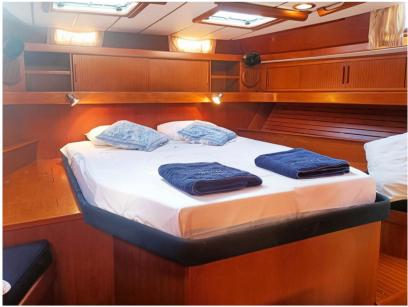

## Description

Impeccably maintained, Swan 61-003 'Windfall' boasts an extensive list of recent upgrades and acquisitions under the meticulous care of its current owner. Following significant refurbishment from 2016 to 2023, this vessel offers impeccable performance and unparalleled style. Crafted by Nautor Swan and designed by Germán Frers, the Swan 61-003 seamlessly blends tradition with modernity. Recent endeavors include the replacement of vital components such as sea cocks, reflecting an unwavering dedication to detail. This extraordinary sailing yacht boasts a powerful Yanmar 4LHA-DTP200HP engine, a new teak deck, and luxurious interiors including a master cabin, guest cabins, kitchen, and main salon.