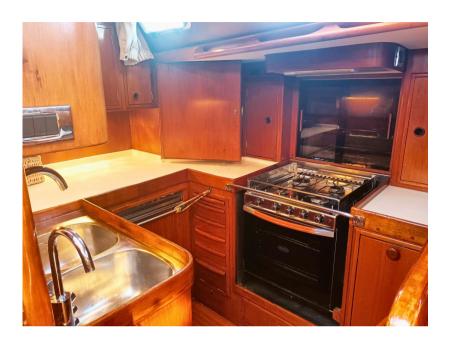

## Description

Impeccably maintained, Swan 61-003 'Windfall' boasts an extensive list of recent upgrades and acquisitions under the meticulous care of its current owner. Following significant refurbishment from 2016 to 2023, this vessel offers impeccable performance and unparalleled style. Crafted by Nautor Swan and designed by Germán Frers, the Swan 61-003 seamlessly blends tradition with modernity. Recent endeavors include the replacement of vital components such as sea cocks, reflecting an unwavering dedication to detail. This extraordinary sailing yacht boasts a powerful Yanmar 4LHA-DTP200HP engine, a new teak deck, and luxurious interiors including a master cabin, guest cabins, kitchen, and main salon.

Raymarine multifunction navigation system and E90/E120 plotter.

Refined interiors featuring a master cabin, well-equipped kitchen, and spacious living areas.

Meticulous attention to detail extends to the latest navigation and safety devices, elevating 'Windfall' to the status of a true ocean-cruising yacht.