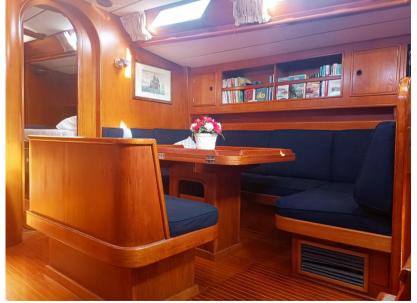

## Description

Impeccably maintained, Swan 61-003 'Windfall' boasts an extensive list of recent upgrades and acquisitions under the meticulous care of its current owner. Following significant refurbishment from 2016 to 2023, this vessel offers impeccable performance and unparalleled style. Crafted by Nautor Swan and designed by Germán Frers, the Swan 61-003 seamlessly blends tradition with modernity. Recent endeavors include the replacement of vital components such as sea cocks, reflecting an unwavering dedication to detail. This extraordinary sailing yacht boasts a powerful Yanmar 4LHA-DTP200HP engine, a new teak deck, and luxurious interiors including a master cabin, guest cabins, kitchen, and main salon.

Raymarine multifunction navigation system and E90/E120 plotter.

Refined interiors featuring a master cabin, well-equipped kitchen, and spacious living areas.

Meticulous attention to detail extends to the latest navigation and safety devices, elevating 'Windfall' to the status of a true ocean-cruising yacht.