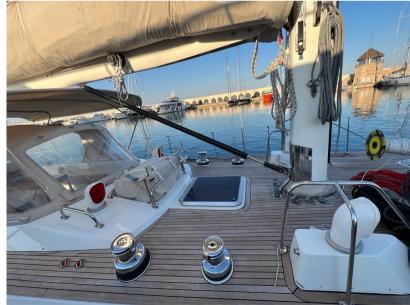

## Description

Impeccably maintained, Swan 61-003 'Windfall' boasts an extensive list of recent upgrades and acquisitions under the meticulous care of its current owner. Following significant refurbishment from 2016 to 2023, this vessel offers impeccable performance and unparalleled style. Crafted by Nautor Swan and designed by Germán Frers, the Swan 61-003 seamlessly blends tradition with modernity. Recent endeavors include the replacement of vital components such as sea cocks, reflecting an unwavering dedication to detail. This extraordinary sailing yacht boasts a powerful Yanmar 4LHA-DTP200HP engine, a new teak deck, and luxurious interiors including a master cabin, guest cabins, kitchen, and main salon.

Key features:

Newly replaced teak deck in 2019.

Fully overhauled Lewmar Mini Commander system and Lewmar winches.

Cummins Power 7KW generator for electrical autonomy.

Marine Air Conditioning by Climma for maximum onboard comfort.