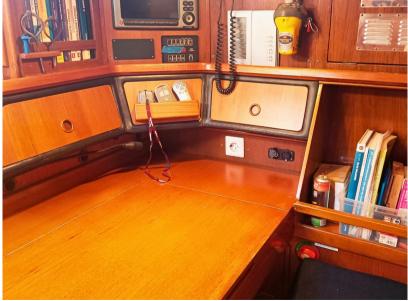

Raymarine multifunction navigation system and E90/E120 plotter.

Refined interiors featuring a master cabin, well-equipped kitchen, and spacious living areas.

Meticulous attention to detail extends to the latest navigation and safety devices, elevating 'Windfall' to the status of a true ocean-cruising yacht.