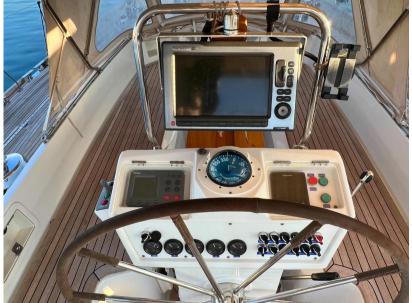

Raymarine multifunction navigation system and E90/E120 plotter.

Refined interiors featuring a master cabin, well-equipped kitchen, and spacious living areas.

Meticulous attention to detail extends to the latest navigation and safety devices, elevating 'Windfall' to the status of a true ocean-cruising yacht.