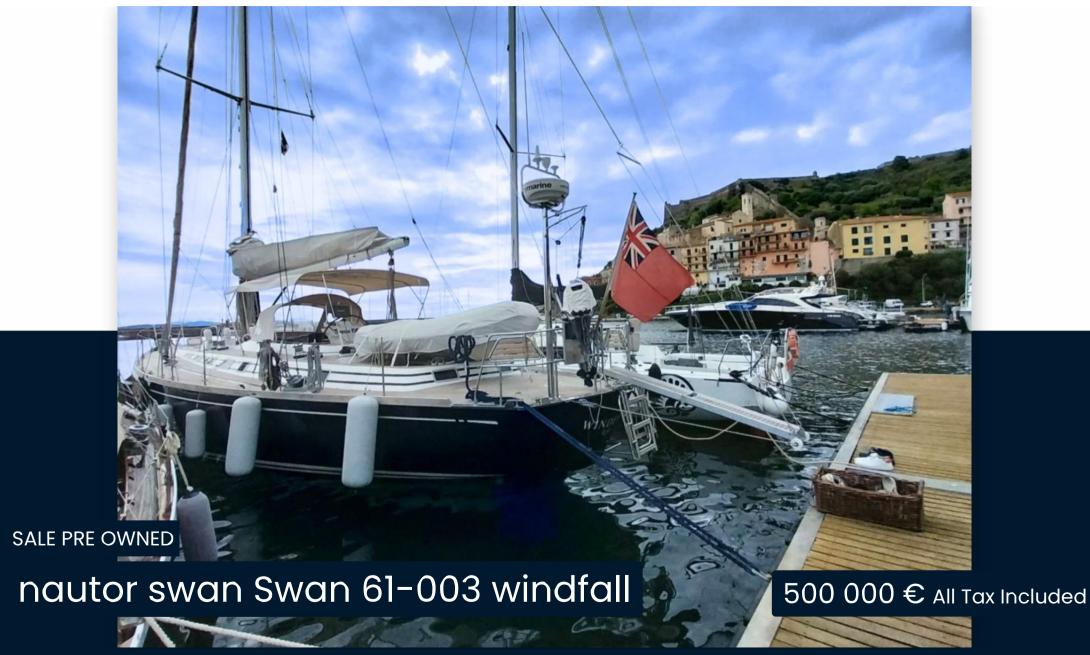

## Description

Impeccably maintained, Swan 61-003 'Windfall' boasts an extensive list of recent upgrades and acquisitions under the meticulous care of its current owner. Following significant refurbishment from 2016 to 2023, this vessel offers impeccable performance and unparalleled style. Crafted by Nautor Swan and designed by Germán Frers, the Swan 61-003 seamlessly blends tradition with modernity. Recent endeavors include the replacement of vital components such as sea cocks, reflecting an unwavering dedication to detail. This extraordinary sailing yacht boasts a powerful Yanmar 4LHA-DTP200HP engine, a new teak deck, and luxurious interiors including a master cabin, guest cabins, kitchen, and main salon.

1 X 200 CV

TYPE BRAND MODEL CURRENT LOCATION

Sailboat nautor swan Swan 61-003 windfall Riva di traiano, it, lazio

**Dimensions/Performance** 

WEIGHT (T) FUEL CAPACITY (L) CRUISING SPEED (ND) TOP SPEED (ND)