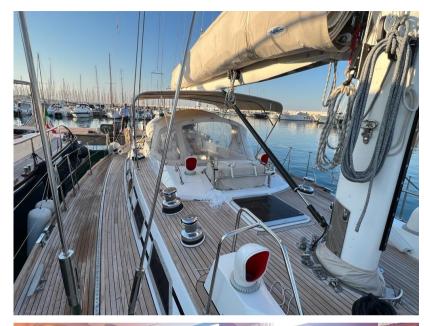

## Description

Impeccably maintained, Swan 61-003 'Windfall' boasts an extensive list of recent upgrades and acquisitions under the meticulous care of its current owner. Following significant refurbishment from 2016 to 2023, this vessel offers impeccable performance and unparalleled style. Crafted by Nautor Swan and designed by Germán Frers, the Swan 61-003 seamlessly blends tradition with modernity. Recent endeavors include the replacement of vital components such as sea cocks, reflecting an unwavering dedication to detail. This extraordinary sailing yacht boasts a powerful Yanmar 4LHA-DTP200HP engine, a new teak deck, and luxurious interiors including a master cabin, guest cabins, kitchen, and main salon.