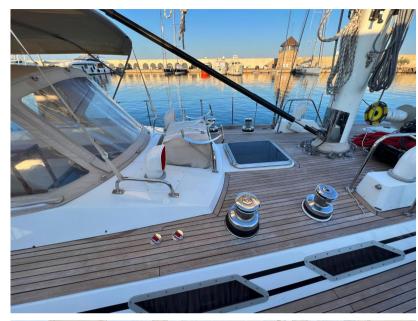

## Description

Impeccably maintained, Swan 61-003 'Windfall' boasts an extensive list of recent upgrades and acquisitions under the meticulous care of its current owner. Following significant refurbishment from 2016 to 2023, this vessel offers impeccable performance and unparalleled style. Crafted by Nautor Swan and designed by Germán Frers, the Swan 61-003 seamlessly blends tradition with modernity. Recent endeavors include the replacement of vital components such as sea cocks, reflecting an unwavering dedication to detail. This extraordinary sailing yacht boasts a powerful Yanmar 4LHA-DTP200HP engine, a new teak deck, and luxurious interiors including a master cabin, guest cabins, kitchen, and main salon.

Key features:

Newly replaced teak deck in 2019.

Fully overhauled Lewmar Mini Commander system and Lewmar winches.

Cummins Power 7KW generator for electrical autonomy.

Marine Air Conditioning by Climma for maximum onboard comfort.