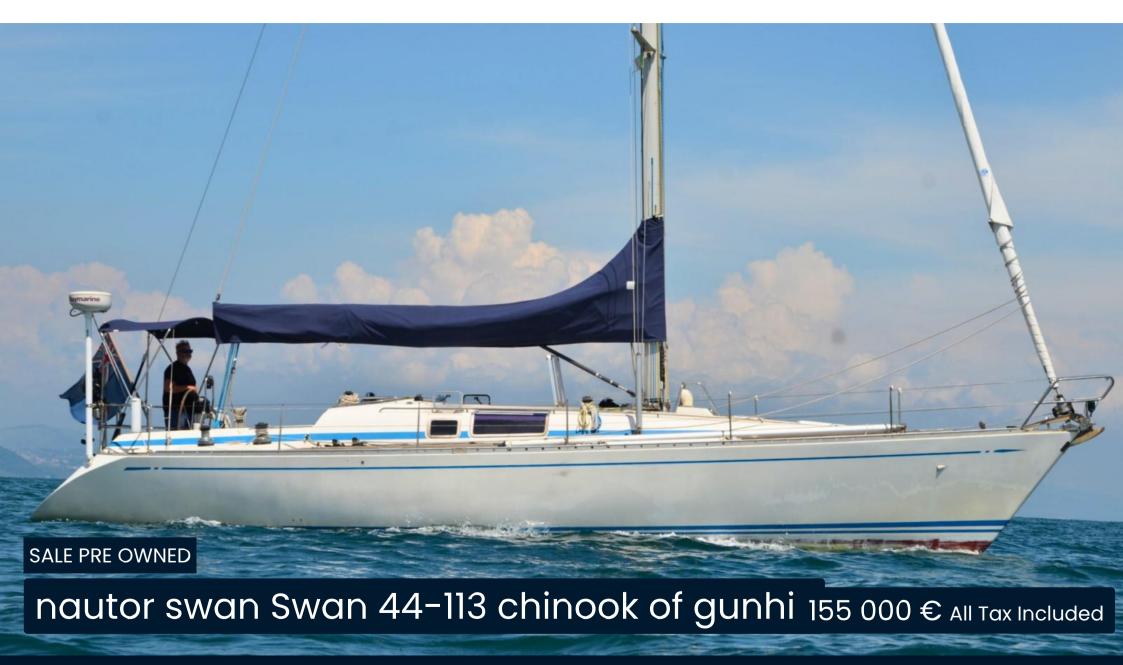

#### SWAN 44-113 CHINOOK OF GUNHILL

Originally called 'Fish Eagle of Brook' and built for short handed cruising by the owner and his wife. The normal season included weekend Solent sailing and an annual cruise to Brittany. The first owner kept his Swan in a good, seamanlike condition and had a program of winter maintenance out of the water at Hamble Yacht Services. The rig, sails and running rigging were also checked and serviced regularly.

**ENGINE MANUFACTURER** 

Perkins-Sabre

| Ge | n | _        | ra |  |
|----|---|----------|----|--|
| 96 |   | <b>E</b> |    |  |

TYPE BRAND MODEL CURRENT LOCATION

Sailboat nautor swan Swan 44-113 chinook of gunhill Italia