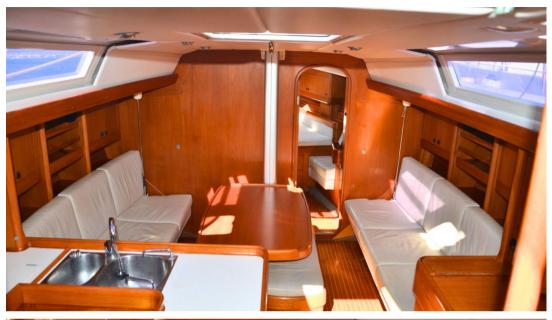

The second owner purchased the boat in 2009 and did a great job of bringing the Swan up to date.

The following is from an extensive list of works carried out during his ownership:

- Replacement of the teak decks throughout.
- Gel type engine mountings.
- All bunks foams and coverings with leather in saloon.
- Updated and replaced navigation area in teak, having removed the dated leatherette finish.
- Replacement of some rods on the standing rigging. Mast and rigging overhauled and serviced by Hamble Yacht Services in 2009.
- Carbon main boom.
- Replaced sheets and guys.