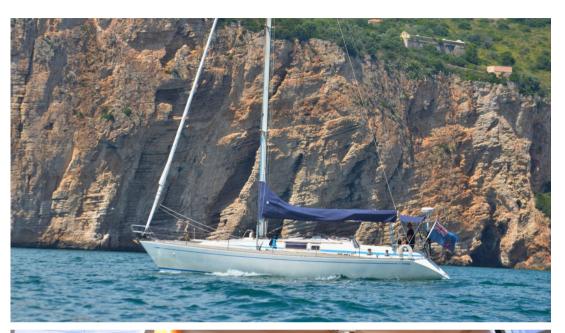

#### SWAN 44-113 CHINOOK OF GUNHILL

Originally called 'Fish Eagle of Brook' and built for short handed cruising by the owner and his wife. The normal season included weekend Solent sailing and an annual cruise to Brittany. The first owner kept his Swan in a good, seamanlike condition and had a program of winter maintenance out of the water at Hamble Yacht Services. The rig, sails and running rigging were also checked and serviced regularly.

The second owner purchased the boat in 2009 and did a great job of bringing the Swan up to date.

The following is from an extensive list of works carried out during his ownership:

- Replacement of the teak decks throughout.
- Gel type engine mountings.
- All bunks foams and coverings with leather in saloon.
- Updated and replaced navigation area in teak, having removed the dated leatherette finish.
- Replacement of some rods on the standing rigging. Mast and rigging overhauled and serviced by Hamble Yacht Services in 2009.
- Carbon main boom.
- Replaced sheets and guys.