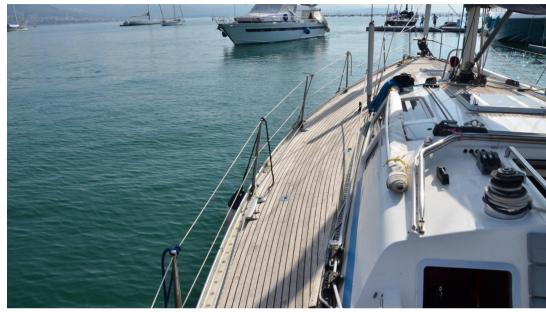

The second owner purchased the boat in 2009 and did a great job of bringing the Swan up to date.

The following is from an extensive list of works carried out during his ownership:

- Replacement of the teak decks throughout.
- Gel type engine mountings.
- All bunks foams and coverings with leather in saloon.
- Updated and replaced navigation area in teak, having removed the dated leatherette finish.
- Replacement of some rods on the standing rigging. Mast and rigging overhauled and serviced by Hamble Yacht Services in 2009.
- Carbon main boom.
- Replaced sheets and guys.