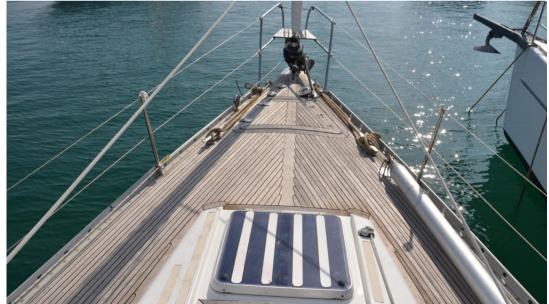

The second owner purchased the boat in 2009 and did a great job of bringing the Swan up to date.

The following is from an extensive list of works carried out during his ownership:

- Replacement of the teak decks throughout.
- Gel type engine mountings.
- All bunks foams and coverings with leather in saloon.
- Updated and replaced navigation area in teak, having removed the dated leatherette finish.
- Replacement of some rods on the standing rigging. Mast and rigging overhauled and serviced by Hamble Yacht Services in 2009.
- Carbon main boom.
- Replaced sheets and guys.