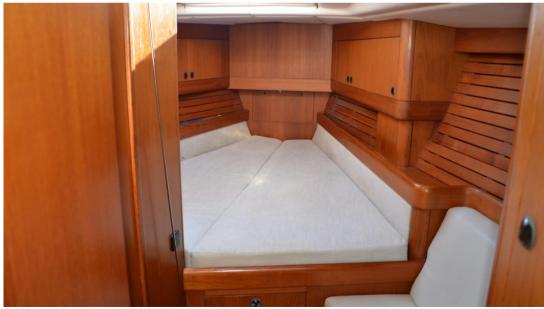

d and serviced by Hamble Yacht Services in 2009.
- Carbon main boom.
- Replaced sheets and guys.

# Specifications

YEAR 1991

WIDTH

4.18

FUEL TANK CAPACITY

265

**BATHROOMS** 

1

**HORSE POWER** 

1 X 50 CV

LENGTH

13.40

DRAFT

2.20

**CABINS** 

2

**ENGINE MANUFACTURER** 

Perkins-Sabre



| Ge | n | _        | ra |  |
|----|---|----------|----|--|
| 96 |   | <b>E</b> |    |  |

TYPE BRAND MODEL CURRENT LOCATION

Sailboat nautor swan Swan 44-113 chinook of gunhill Italia

## **Dimensions / Performance**

FUEL CAPACITY (L) 265

## **Building / facilities**

AMOUNT OF CABINS BERTHS BATHROOM(S)

2 4

#### **Engine room**

ENGINE NUMBER OF ENGINES HORSE POWER (CV) FUEL

Perkins-Sabre 1 x 50 Diesel

#### **Deck equipment**

**DECK SHOWER**