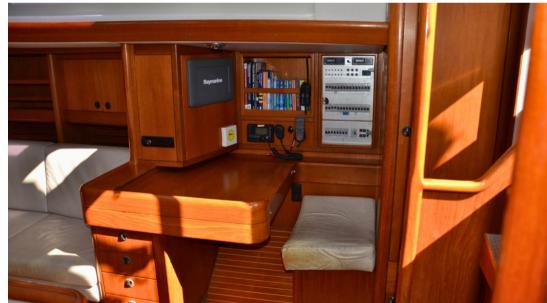

The second owner purchased the boat in 2009 and did a great job of bringing the Swan up to date.

The following is from an extensive list of works carried out during his ownership:

- Replacement of the teak decks throughout.
- Gel type engine mountings.
- All bunks foams and coverings with leather in saloon.
- Updated and replaced navigation area in teak, having removed the dated leatherette finish.
- Replacement of some rods on the standing rigging. Mast and rigging overhauled and serviced by Hamble Yacht Services in 2009.
- Carbon main boom.
- Replaced sheets and guys.