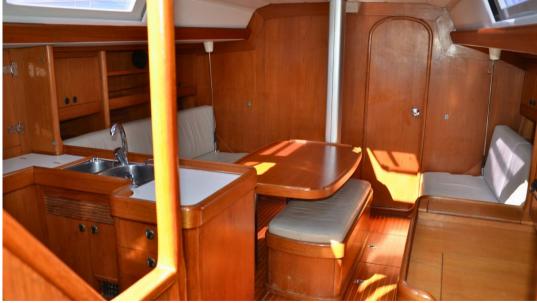

The second owner purchased the boat in 2009 and did a great job of bringing the Swan up to date.

The following is from an extensive list of works carried out during his ownership:

- Replacement of the teak decks throughout.
- Gel type engine mountings.
- All bunks foams and coverings with leather in saloon.
- Updated and replaced navigation area in teak, having removed the dated leatherette finish.
- Replacement of some rods on the standing rigging. Mast and rigging overhauled and serviced by Hamble Yacht Services in 2009.
- Carbon main boom.
- Replaced sheets and guys.