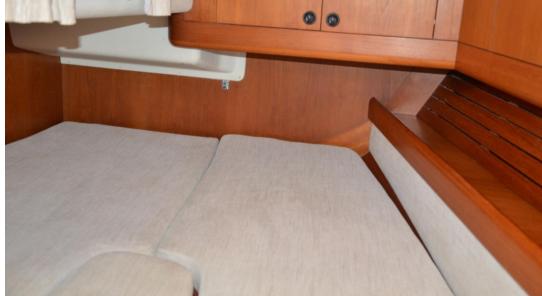

The second owner purchased the boat in 2009 and did a great job of bringing the Swan up to date.

The following is from an extensive list of works carried out during his ownership:

- Replacement of the teak decks throughout.
- Gel type engine mountings.
- All bunks foams and coverings with leather in saloon.
- Updated and replaced navigation area in teak, having removed the dated leatherette finish.
- Replacement of some rods on the standing rigging. Mast and rigging overhauled and serviced by Hamble Yacht Services in 2009.
- Carbon main boom.
- Replaced sheets and guys.