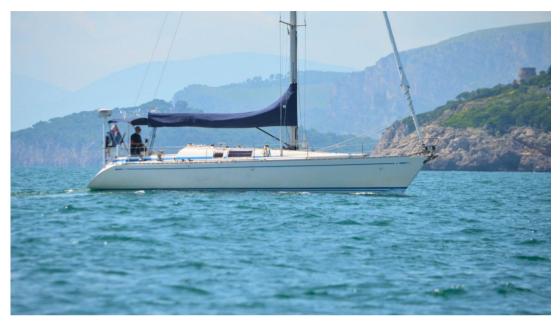

#### SWAN 44-113 CHINOOK OF GUNHILL

Originally called 'Fish Eagle of Brook' and built for short handed cruising by the owner and his wife. The normal season included weekend Solent sailing and an annual cruise to Brittany. The first owner kept his Swan in a good, seamanlike condition and had a program of winter maintenance out of the water at Hamble Yacht Services. The rig, sails and running rigging were also checked and serviced regularly.