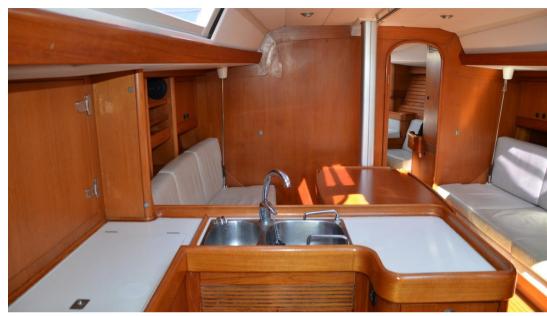

#### SWAN 44-113 CHINOOK OF GUNHILL

Originally called 'Fish Eagle of Brook' and built for short handed cruising by the owner and his wife. The normal season included weekend Solent sailing and an annual cruise to Brittany. The first owner kept his Swan in a good, seamanlike condition and had a program of winter maintenance out of the water at Hamble Yacht Services. The rig, sails and running rigging were also checked and serviced regularly.

The second owner purchased the boat in 2009 and did a great job of bringing the Swan up to date.

The following is from an extensive list of works carried out during his ownership:

- Replacement of the teak decks throughout.
- Gel type engine mountings.
- All bunks foams and coverings with leather in saloon.
- Updated and replaced navigation area in teak, having removed the dated leatherette finish.
- Replacement of some rods on the standing rigging. Mast and rigging overhauled and serviced by Hamble Yacht Services in 2009.
- Carbon main boom.
- Replaced sheets and guys.