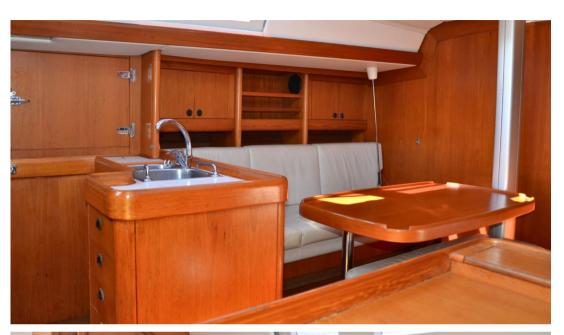

#### SWAN 44-113 CHINOOK OF GUNHILL

Originally called 'Fish Eagle of Brook' and built for short handed cruising by the owner and his wife. The normal season included weekend Solent sailing and an annual cruise to Brittany. The first owner kept his Swan in a good, seamanlike condition and had a program of winter maintenance out of the water at Hamble Yacht Services. The rig, sails and running rigging were also checked and serviced regularly.

The second owner purchased the boat in 2009 and did a great job of bringing the Swan up to date.

The following is from an extensive list of works carried out during his ownership:

- Replacement of the teak decks throughout.
- Gel type engine mountings.
- All bunks foams and coverings with leather in saloon.
- Updated and replaced navigation area in teak, having removed the dated leatherette finish.
- Replacement of some rods on the standing rigging. Mast and rigging overhauled and serviced by Hamble Yacht Services in 2009.
- Carbon main boom.
- Replaced sheets and guys.