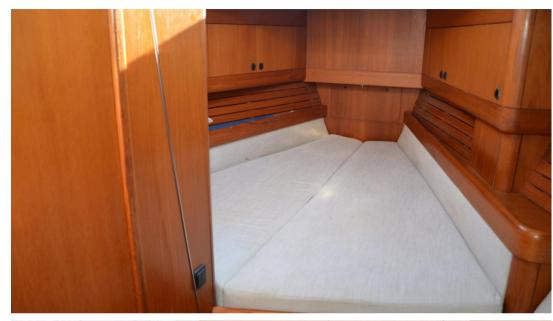

led and serviced by Hamble Yacht Services in 2009.
- Carbon main boom.
- Replaced sheets and guys.

# Specifications

YEAR 1991

WIDTH

4.18

FUEL TANK CAPACITY

265

**BATHROOMS** 

1

**HORSE POWER** 

1 X 50 CV

LENGTH

13.40

DRAFT

2.20

**CABINS** 

2

**ENGINE MANUFACTURER** 

Perkins-Sabre



| Ge | n | _        | ra |  |
|----|---|----------|----|--|
| 96 |   | <b>E</b> |    |  |

TYPE BRAND MODEL CURRENT LOCATION

Sailboat nautor swan Swan 44-113 chinook of gunhill Italia

## **Dimensions / Performance**

FUEL CAPACITY (L) 265

## **Building / facilities**

AMOUNT OF CABINS BERTHS BATHROOM(S)

2 4

#### **Engine room**

ENGINE NUMBER OF ENGINES HORSE POWER (CV) FUEL

Perkins-Sabre 1 x 50 Diesel

#### **Deck equipment**

**DECK SHOWER**