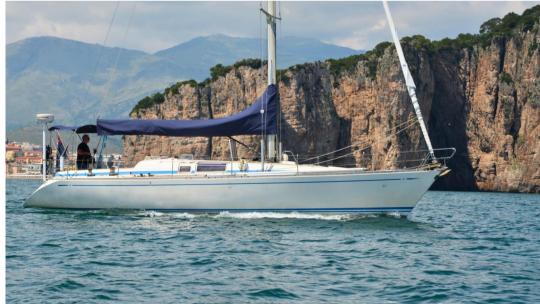

#### SWAN 44-113 CHINOOK OF GUNHILL

Originally called 'Fish Eagle of Brook' and built for short handed cruising by the owner and his wife. The normal season included weekend Solent sailing and an annual cruise to Brittany. The first owner kept his Swan in a good, seamanlike condition and had a program of winter maintenance out of the water at Hamble Yacht Services. The rig, sails and running rigging were also checked and serviced regularly.