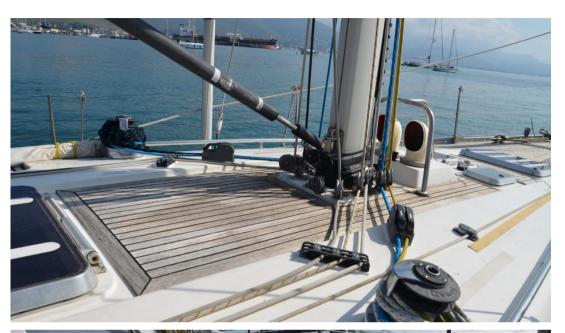

The second owner purchased the boat in 2009 and did a great job of bringing the Swan up to date.

The following is from an extensive list of works carried out during his ownership:

- Replacement of the teak decks throughout.
- Gel type engine mountings.
- All bunks foams and coverings with leather in saloon.
- Updated and replaced navigation area in teak, having removed the dated leatherette finish.
- Replacement of some rods on the standing rigging. Mast and rigging overhauled and serviced by Hamble Yacht Services in 2009.
- Carbon main boom.
- Replaced sheets and guys.