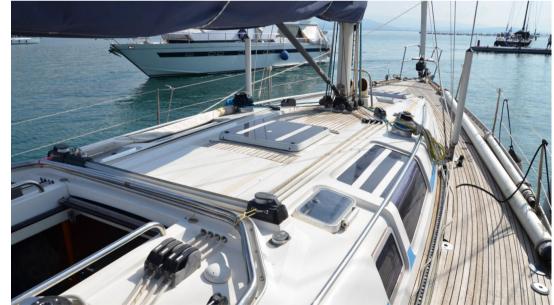

#### SWAN 44-113 CHINOOK OF GUNHILL

Originally called 'Fish Eagle of Brook' and built for short handed cruising by the owner and his wife. The normal season included weekend Solent sailing and an annual cruise to Brittany. The first owner kept his Swan in a good, seamanlike condition and had a program of winter maintenance out of the water at Hamble Yacht Services. The rig, sails and running rigging were also checked and serviced regularly.

The second owner purchased the boat in 2009 and did a great job of bringing the Swan up to date.

The following is from an extensive list of works carried out during his ownership:

- Replacement of the teak decks throughout.
- Gel type engine mountings.
- All bunks foams and coverings with leather in saloon.
- Updated and replaced navigation area in teak, having removed the dated leatherette finish.
- Replacement of some rods on the standing rigging. Mast and rigging overhauled and serviced by Hamble Yacht Services in 2009.
- Carbon main boom.
- Replaced sheets and guys.