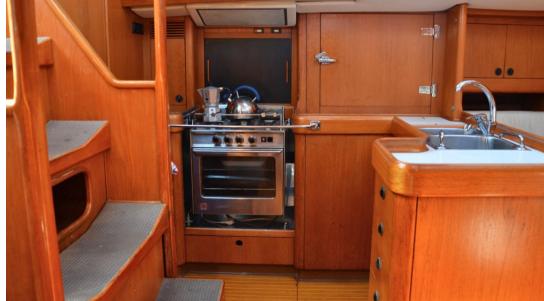

#### SWAN 44-113 CHINOOK OF GUNHILL

Originally called 'Fish Eagle of Brook' and built for short handed cruising by the owner and his wife. The normal season included weekend Solent sailing and an annual cruise to Brittany. The first owner kept his Swan in a good, seamanlike condition and had a program of winter maintenance out of the water at Hamble Yacht Services. The rig, sails and running rigging were also checked and serviced regularly.

The second owner purchased the boat in 2009 and did a great job of bringing the Swan up to date.

The following is from an extensive list of works carried out during his ownership:

- Replacement of the teak decks throughout.
- Gel type engine mountings.
- All bunks foams and coverings with leather in saloon.
- Updated and replaced navigation area in teak, having removed the dated leatherette finish.
- Replacement of some rods on the standing rigging. Mast and rigging overhauled and serviced by Hamble Yacht Services in 2009.
- Carbon main boom.
- Replaced sheets and guys.