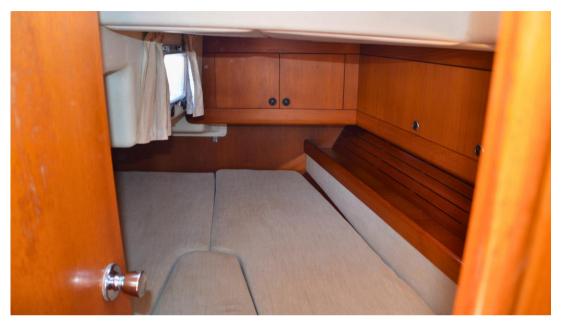

The second owner purchased the boat in 2009 and did a great job of bringing the Swan up to date.

The following is from an extensive list of works carried out during his ownership:

- Replacement of the teak decks throughout.
- Gel type engine mountings.
- All bunks foams and coverings with leather in saloon.
- Updated and replaced navigation area in teak, having removed the dated leatherette finish.
- Replacement of some rods on the standing rigging. Mast and rigging overhauled and serviced by Hamble Yacht Services in 2009.
- Carbon main boom.
- Replaced sheets and guys.