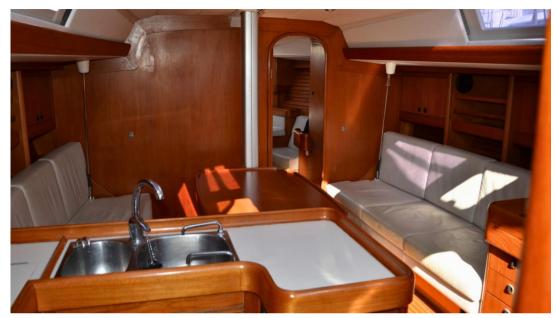

The second owner purchased the boat in 2009 and did a great job of bringing the Swan up to date.

The following is from an extensive list of works carried out during his ownership:

- Replacement of the teak decks throughout.
- Gel type engine mountings.
- All bunks foams and coverings with leather in saloon.
- Updated and replaced navigation area in teak, having removed the dated leatherette finish.
- Replacement of some rods on the standing rigging. Mast and rigging overhauled and serviced by Hamble Yacht Services in 2009.
- Carbon main boom.
- Replaced sheets and guys.