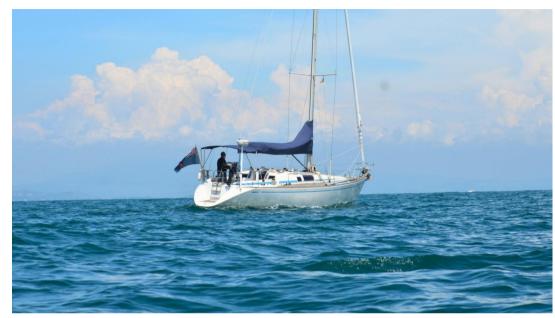

#### SWAN 44-113 CHINOOK OF GUNHILL

Originally called 'Fish Eagle of Brook' and built for short handed cruising by the owner and his wife. The normal season included weekend Solent sailing and an annual cruise to Brittany. The first owner kept his Swan in a good, seamanlike condition and had a program of winter maintenance out of the water at Hamble Yacht Services. The rig, sails and running rigging were also checked and serviced regularly.