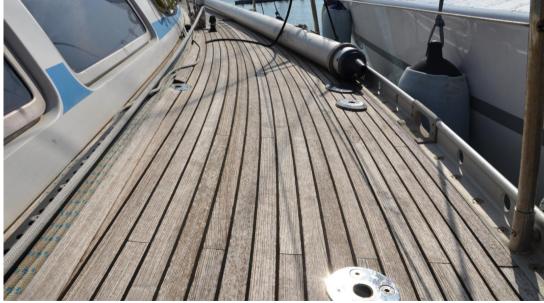

The second owner purchased the boat in 2009 and did a great job of bringing the Swan up to date.

The following is from an extensive list of works carried out during his ownership:

- Replacement of the teak decks throughout.
- Gel type engine mountings.
- All bunks foams and coverings with leather in saloon.
- Updated and replaced navigation area in teak, having removed the dated leatherette finish.
- Replacement of some rods on the standing rigging. Mast and rigging overhauled and serviced by Hamble Yacht Services in 2009.
- Carbon main boom.
- Replaced sheets and guys.