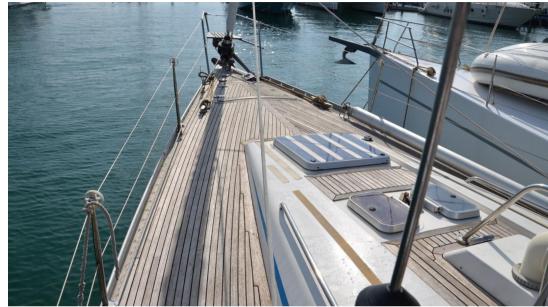

The second owner purchased the boat in 2009 and did a great job of bringing the Swan up to date.

The following is from an extensive list of works carried out during his ownership:

- Replacement of the teak decks throughout.
- Gel type engine mountings.
- All bunks foams and coverings with leather in saloon.
- Updated and replaced navigation area in teak, having removed the dated leatherette finish.
- Replacement of some rods on the standing rigging. Mast and rigging overhauled and serviced by Hamble Yacht Services in 2009.
- Carbon main boom.
- Replaced sheets and guys.