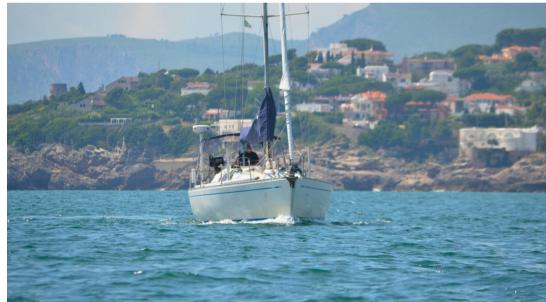

#### SWAN 44-113 CHINOOK OF GUNHILL

Originally called 'Fish Eagle of Brook' and built for short handed cruising by the owner and his wife. The normal season included weekend Solent sailing and an annual cruise to Brittany. The first owner kept his Swan in a good, seamanlike condition and had a program of winter maintenance out of the water at Hamble Yacht Services. The rig, sails and running rigging were also checked and serviced regularly.

The second owner purchased the boat in 2009 and did a great job of bringing the Swan up to date.

The following is from an extensive list of works carried out during his ownership:

- Replacement of the teak decks throughout.
- Gel type engine mountings.
- All bunks foams and coverings with leather in saloon.
- Updated and replaced navigation area in teak, having removed the dated leatherette finish.
- Replacement of some rods on the standing rigging. Mast and rigging overhauled and serviced by Hamble Yacht Services in 2009.
- Carbon main boom.
- Replaced sheets and guys.