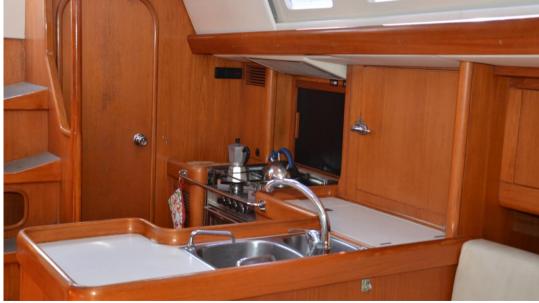

#### SWAN 44-113 CHINOOK OF GUNHILL

Originally called 'Fish Eagle of Brook' and built for short handed cruising by the owner and his wife. The normal season included weekend Solent sailing and an annual cruise to Brittany. The first owner kept his Swan in a good, seamanlike condition and had a program of winter maintenance out of the water at Hamble Yacht Services. The rig, sails and running rigging were also checked and serviced regularly.

The second owner purchased the boat in 2009 and did a great job of bringing the Swan up to date.

The following is from an extensive list of works carried out during his ownership:

- Replacement of the teak decks throughout.
- Gel type engine mountings.
- All bunks foams and coverings with leather in saloon.
- Updated and replaced navigation area in teak, having removed the dated leatherette finish.
- Replacement of some rods on the standing rigging. Mast and rigging overhauled and serviced by Hamble Yacht Services in 2009.
- Carbon main boom.
- Replaced sheets and guys.