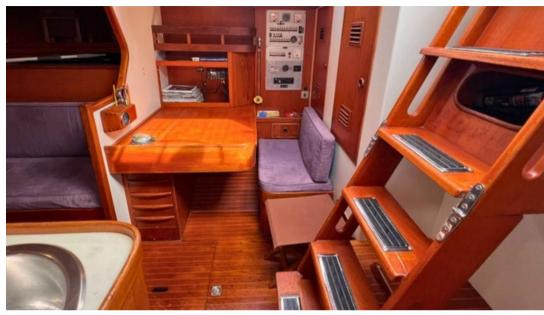

# Description

"Brig" was purchased by the current owner in 2018, from the previous owner who hadn't used the boat for many years, so the need of love and care was a fact that the owner undertook as a personal project, undergoing since the purchase a major refit to bring it up her very good condition respecting at the maximum her original parts and look.

### **Building / facilities**

HULL MATERIAL HULL COLOR AMOUNT OF CABINS **BERTHS** White with light blue stripe Vetroresina 6

BATHROOM(S)