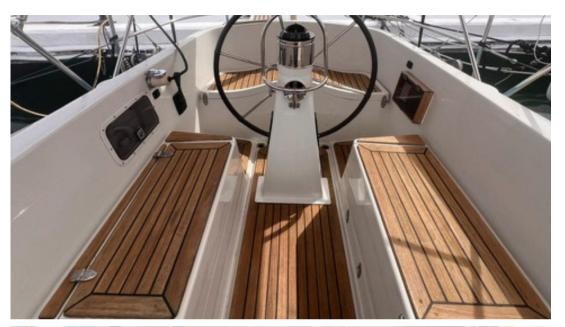

| BATHROOMS          | ENGINE MANUFACTURER |
| BATHROOMS          | Yanmar Yanmar       |
| <u> </u>           | 4JH2VT              |
| ENGINE HOURS       | HORSE POWER         |
| 2374               | 1 X 62 CV           |



| G |     | ra | ı |
|---|-----|----|---|
|   | - 1 |    | ш |

TYPE BRAND MODEL CURRENT LOCATION Sailboat Swan 47-008 brig nautor swan Spagna

## **Dimensions / Performance**

FUEL CAPACITY (L) 280

### **Building / facilities**

HULL MATERIAL HULL COLOR AMOUNT OF CABINS **BERTHS** White with light blue stripe Vetroresina 6

BATHROOM(S)

#### **Engine room**

NUMBER OF ENGINES HORSE POWER (CV) FUEL **ENGINE ENGINE HOURS** Yanmar Yanmar 4JH2VT 1 x 62 2374 Diesel

Electricity / air conditioning

**GENERATOR** 



### **Deck equipment**

DECK SHOWER