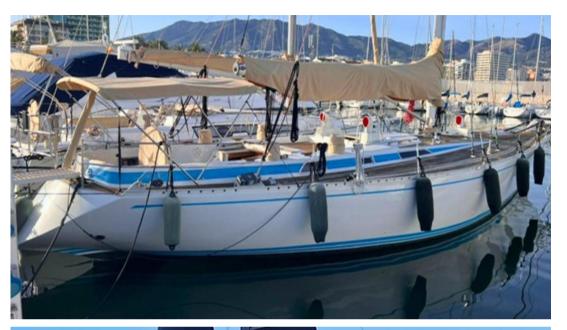

### **Building / facilities**

HULL MATERIAL HULL COLOR AMOUNT OF CABINS **BERTHS** White with light blue stripe Vetroresina 6

BATHROOM(S)