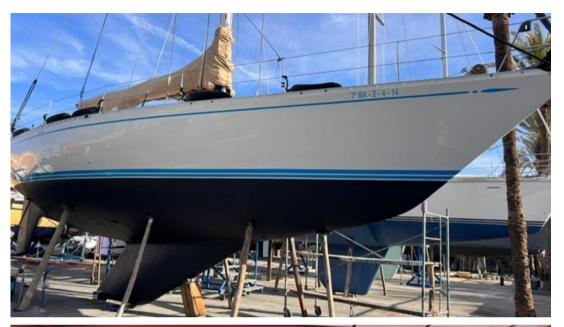

### **Building / facilities**

HULL MATERIAL HULL COLOR AMOUNT OF CABINS **BERTHS** White with light blue stripe Vetroresina 6

BATHROOM(S)