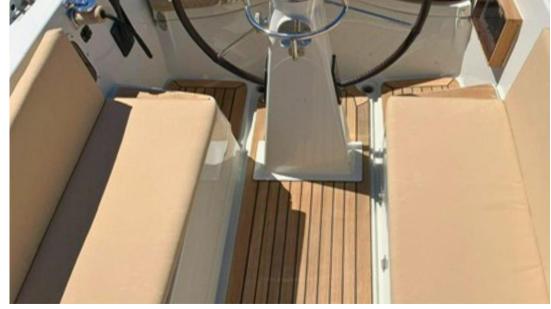

ATHROOMS          | ENGINE MANUFACTURER |
| BATHROOMS          | Yanmar Yanmar       |
| <u> </u>           | 4JH2VT              |
| ENGINE HOURS       | HORSE POWER         |
| 2374               | 1 X 62 CV           |



| G |     | ra | ı |
|---|-----|----|---|
|   | - 1 |    | ш |

TYPE BRAND MODEL CURRENT LOCATION Sailboat Swan 47-008 brig nautor swan Spagna

## **Dimensions / Performance**

FUEL CAPACITY (L) 280

### **Building / facilities**

HULL MATERIAL HULL COLOR AMOUNT OF CABINS **BERTHS** White with light blue stripe Vetroresina 6

BATHROOM(S)

#### **Engine room**

NUMBER OF ENGINES HORSE POWER (CV) FUEL **ENGINE ENGINE HOURS** Yanmar Yanmar 4JH2VT 1 x 62 2374 Diesel

Electricity / air conditioning

**GENERATOR** 



### **Deck equipment**

DECK SHOWER