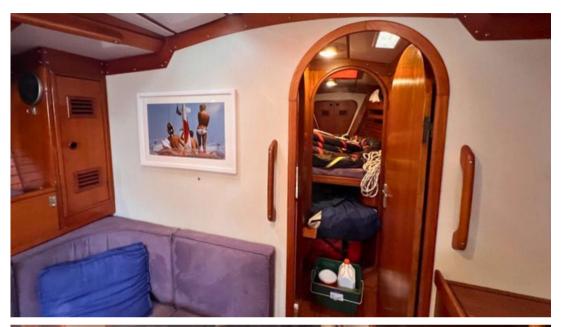

# Description

"Brig" was purchased by the current owner in 2018, from the previous owner who hadn't used the boat for many years, so the need of love and care was a fact that the owner undertook as a personal project, undergoing since the purchase a major refit to bring it up her very good condition respecting at the maximum her original parts and look.

### **Building / facilities**

HULL MATERIAL HULL COLOR AMOUNT OF CABINS **BERTHS** White with light blue stripe Vetroresina 6

BATHROOM(S)