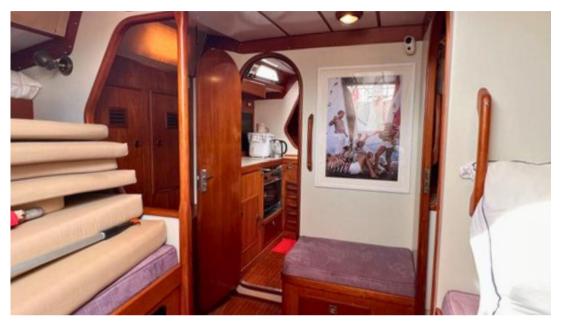

# Description

"Brig" was purchased by the current owner in 2018, from the previous owner who hadn't used the boat for many years, so the need of love and care was a fact that the owner undertook as a personal project, undergoing since the purchase a major refit to bring it up her very good condition respecting at the maximum her original parts and look.

### **Building / facilities**

HULL MATERIAL HULL COLOR AMOUNT OF CABINS **BERTHS** White with light blue stripe Vetroresina 6

BATHROOM(S)