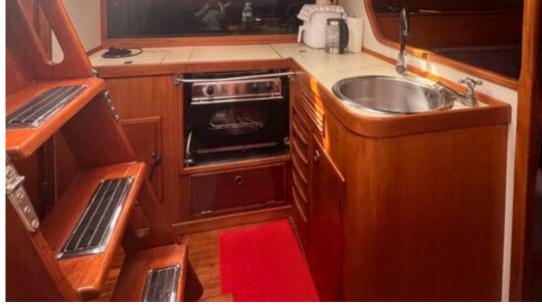

Domestic Facilities onboard:

Watermaker, 12V Outlets, 220V Outlets.

Accessories notes:

On request

# Description

"Brig" was purchased by the current owner in 2018, from the previous owner who hadn't used the boat for many years, so the need of love and care was a fact that the owner undertook as a personal project, undergoing since the purchase a major refit to bring it up her very good condition respecting at the maximum her original parts and look.