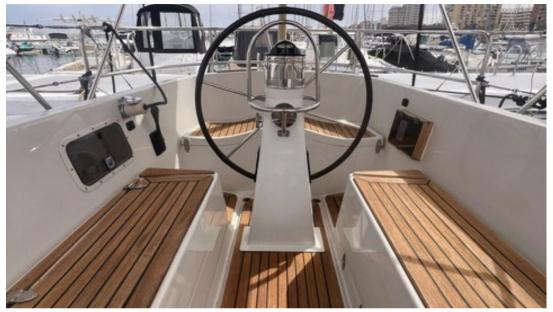

BATHROOMS          | ENGINE MANUFACTURER |
| BATHROOMS          | Yanmar Yanmar       |
| <u> </u>           | 4JH2VT              |
| ENGINE HOURS       | HORSE POWER         |
| 2374               | 1 X 62 CV           |



| G |     | ra | ı |
|---|-----|----|---|
|   | - 1 |    | ш |

TYPE BRAND MODEL CURRENT LOCATION Sailboat Swan 47-008 brig nautor swan Spagna

## **Dimensions / Performance**

FUEL CAPACITY (L) 280

### **Building / facilities**

HULL MATERIAL HULL COLOR AMOUNT OF CABINS **BERTHS** White with light blue stripe Vetroresina 6

BATHROOM(S)

#### **Engine room**

NUMBER OF ENGINES HORSE POWER (CV) FUEL **ENGINE ENGINE HOURS** Yanmar Yanmar 4JH2VT 1 x 62 2374 Diesel

Electricity / air conditioning

**GENERATOR** 



### **Deck equipment**

DECK SHOWER