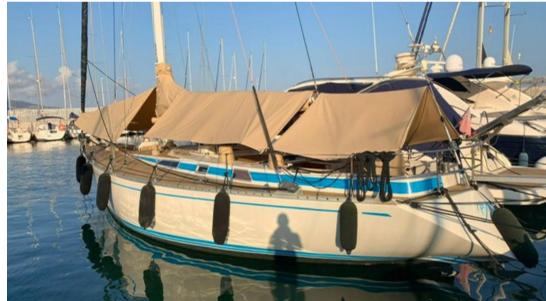

# Description

"Brig" was purchased by the current owner in 2018, from the previous owner who hadn't used the boat for many years, so the need of love and care was a fact that the owner undertook as a personal project, undergoing since the purchase a major refit to bring it up her very good condition respecting at the maximum her original parts and look.

### **Building / facilities**

HULL MATERIAL HULL COLOR AMOUNT OF CABINS **BERTHS** White with light blue stripe Vetroresina 6

BATHROOM(S)