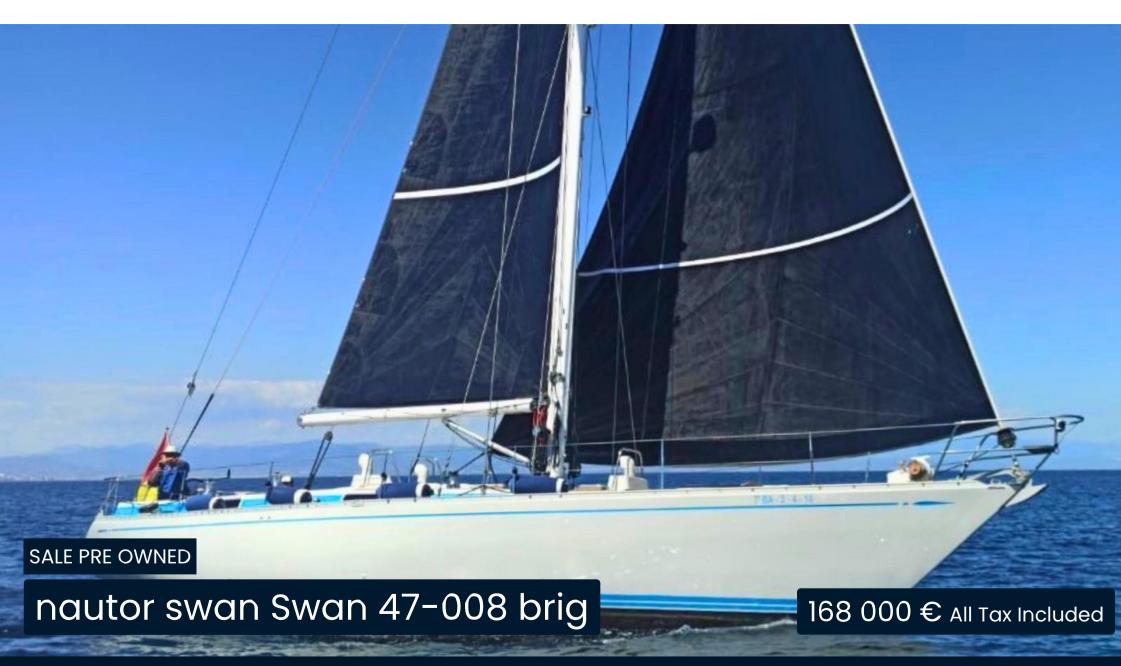

# Description

"Brig" was purchased by the current owner in 2018, from the previous owner who hadn't used the boat for many years, so the need of love and care was a fact that the owner undertook as a personal project, undergoing since the purchase a major refit to bring it up her very good condition respecting at the maximum her original parts and look.

| G |     | ra | ı |
|---|-----|----|---|
|   | - 1 |    | ш |

TYPE BRAND MODEL CURRENT LOCATION Sailboat Swan 47-008 brig nautor swan Spagna