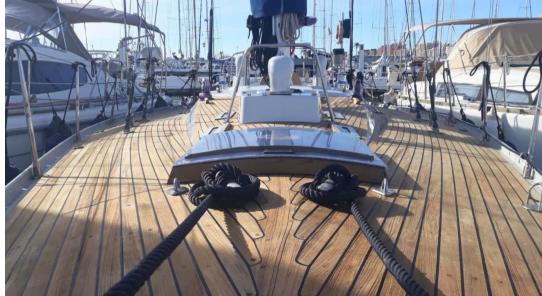

| ENGINE MANUFACTURER |
| BATHROOMS          | Yanmar Yanmar       |
| <u> </u>           | 4JH2VT              |
| ENGINE HOURS       | HORSE POWER         |
| 2374               | 1 X 62 CV           |



| G |     | ra | ı |
|---|-----|----|---|
|   | - 1 |    | ш |

TYPE BRAND MODEL CURRENT LOCATION Sailboat Swan 47-008 brig nautor swan Spagna

## **Dimensions / Performance**

FUEL CAPACITY (L) 280

### **Building / facilities**

HULL MATERIAL HULL COLOR AMOUNT OF CABINS **BERTHS** White with light blue stripe Vetroresina 6

BATHROOM(S)

#### **Engine room**

NUMBER OF ENGINES HORSE POWER (CV) FUEL **ENGINE ENGINE HOURS** Yanmar Yanmar 4JH2VT 1 x 62 2374 Diesel

Electricity / air conditioning

**GENERATOR** 



### **Deck equipment**

DECK SHOWER