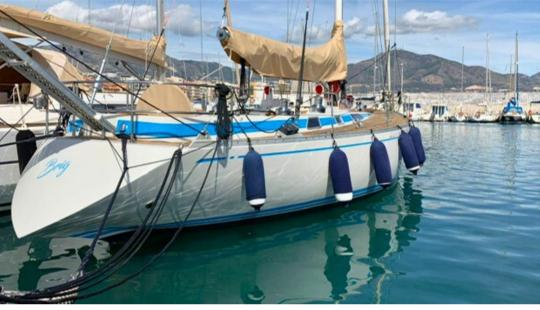

### **Building / facilities**

HULL MATERIAL HULL COLOR AMOUNT OF CABINS **BERTHS** White with light blue stripe Vetroresina 6

BATHROOM(S)