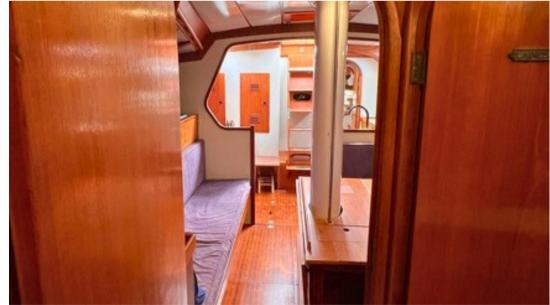

# Description

"Brig" was purchased by the current owner in 2018, from the previous owner who hadn't used the boat for many years, so the need of love and care was a fact that the owner undertook as a personal project, undergoing since the purchase a major refit to bring it up her very good condition respecting at the maximum her original parts and look.

### **Building / facilities**

HULL MATERIAL HULL COLOR AMOUNT OF CABINS **BERTHS** White with light blue stripe Vetroresina 6

BATHROOM(S)