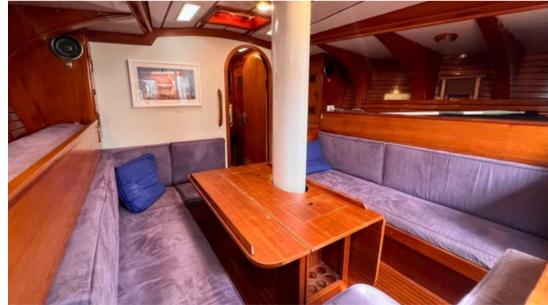

# Description

"Brig" was purchased by the current owner in 2018, from the previous owner who hadn't used the boat for many years, so the need of love and care was a fact that the owner undertook as a personal project, undergoing since the purchase a major refit to bring it up her very good condition respecting at the maximum her original parts and look.

### **Building / facilities**

HULL MATERIAL HULL COLOR AMOUNT OF CABINS **BERTHS** White with light blue stripe Vetroresina 6

BATHROOM(S)