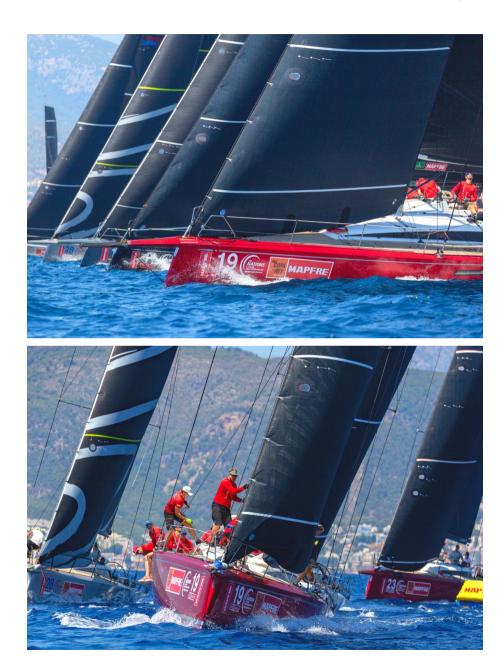

#### Description

| The CS 50 'PROXFLYER' is 'race-ready' and has been maintained by a |  |
|--------------------------------------------------------------------|--|
| professional team.                                                 |  |

Interior and equipment is adapted as per Chief Measurer instructions, meeting CS50 ISAF Class Rules minimum weights and functionality (cruising setup delivered ready for installation)

She will be sold with everything needed to race, including cradle.