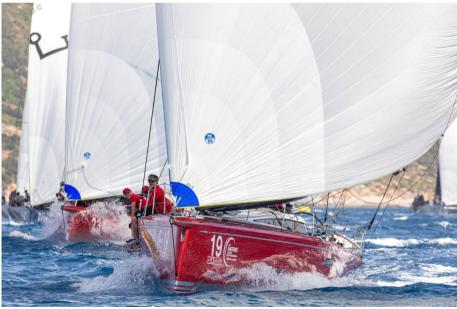

#### Description

| The CS 50 'PROXFLYER' is 'race-ready' and has been maintained by a |  |
|--------------------------------------------------------------------|--|
| professional team.                                                 |  |

Interior and equipment is adapted as per Chief Measurer instructions, meeting CS50 ISAF Class Rules minimum weights and functionality (cruising setup delivered ready for installation)

She will be sold with everything needed to race, including cradle.