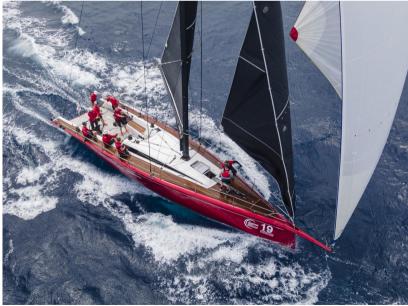

#### Description

| The CS 50 'PROXFLYER' is 'race-ready' and has been maintained by a |  |
|--------------------------------------------------------------------|--|
| professional team.                                                 |  |

Interior and equipment is adapted as per Chief Measurer instructions, meeting CS50 ISAF Class Rules minimum weights and functionality (cruising setup delivered ready for installation)

She will be sold with everything needed to race, including cradle.

She was delivered in 2018 and is waiting for her new owner to step on board.