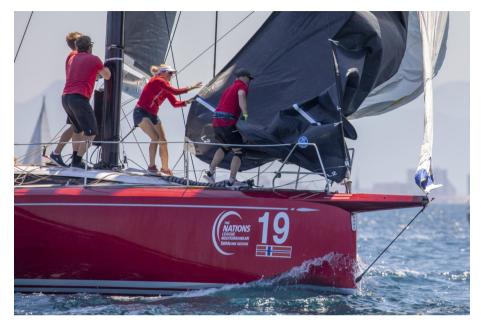

#### Description

| The CS 50 'PROXFLYER' is 'race-ready' and has been maintained by a |  |
|--------------------------------------------------------------------|--|
| professional team.                                                 |  |

Interior and equipment is adapted as per Chief Measurer instructions, meeting CS50 ISAF Class Rules minimum weights and functionality (cruising setup delivered ready for installation)

She will be sold with everything needed to race, including cradle.

She was delivered in 2018 and is waiting for her new owner to step on board.