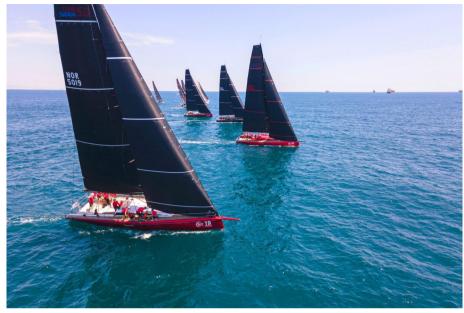

#### Description

| The CS 50 'PROXFLYER' is 'race-ready' and has been maintained by a |  |
|--------------------------------------------------------------------|--|
| professional team.                                                 |  |

Interior and equipment is adapted as per Chief Measurer instructions, meeting CS50 ISAF Class Rules minimum weights and functionality (cruising setup delivered ready for installation)

She will be sold with everything needed to race, including cradle.