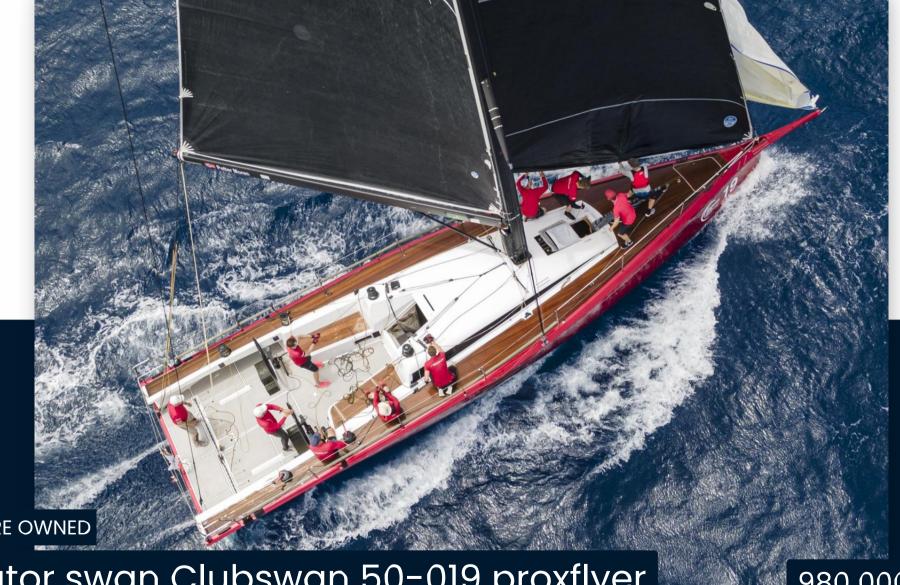

#### Nautor Swan Clubswan 50-019 Proxflyer

SALE PRE OWNED

# nautor swan Clubswan 50-019 proxflyer

980 000 € + vat

Via Margutta 35 00187 Roma

+39 0564 835279 brokerage@Imarinegroup.com

#### Description

| The CS 50 'PROXFLYER' is 'race-ready' and has been maintained by a |  |
|--------------------------------------------------------------------|--|
| professional team.                                                 |  |

She was delivered in 2018 and is waiting for her new owner to step on board.