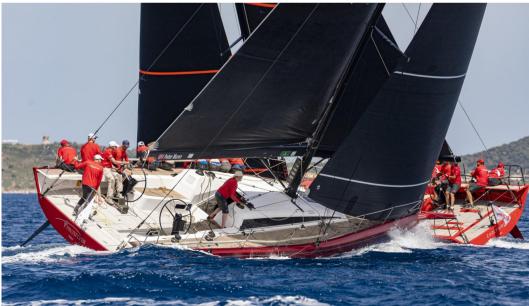

#### Description

| The CS 50 'PROXFLYER' is 'race-ready' and has been maintained by a |  |
|--------------------------------------------------------------------|--|
| professional team.                                                 |  |

Interior and equipment is adapted as per Chief Measurer instructions, meeting CS50 ISAF Class Rules minimum weights and functionality (cruising setup delivered ready for installation)

She will be sold with everything needed to race, including cradle.

She was delivered in 2018 and is waiting for her new owner to step on board.