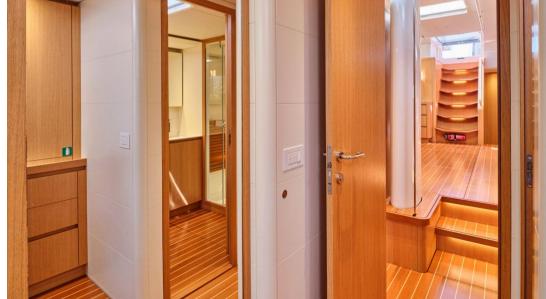

On board, Naunet provides luxurious accommodation for up to 10 guests across four thoughtfully designed cabins. The 4.5-meter owner's suite is a highlight, ensuring comfort and privacy. The semi-raised saloon, spanning over 6 meters, offers panoramic views and a spacious, light-filled environment, perfect for relaxation and socializing. The crew quarters, located aft with separate access, maintain the privacy and comfort of all guests on board.