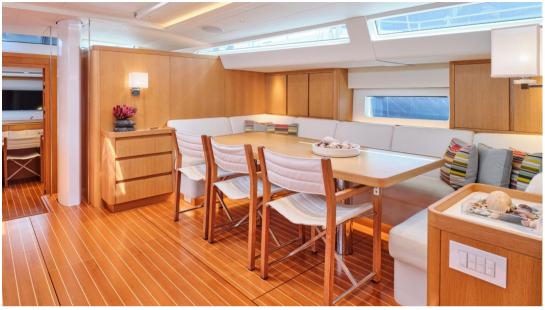

On board, Naunet provides luxurious accommodation for up to 10 guests across four thoughtfully designed cabins. The 4.5-meter owner's suite is a highlight, ensuring comfort and privacy. The semi-raised saloon, spanning over 6 meters, offers panoramic views and a spacious, light-filled environment, perfect for relaxation and socializing. The crew quarters, located aft with separate access, maintain the privacy and comfort of all guests on board.