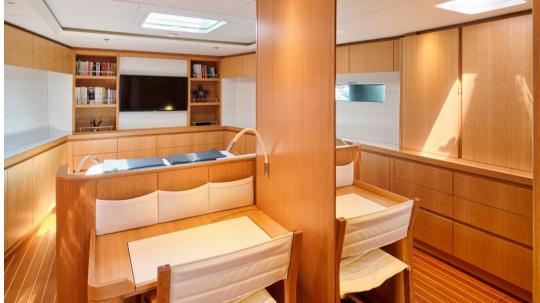

On board, Naunet provides luxurious accommodation for up to 10 guests across four thoughtfully designed cabins. The 4.5-meter owner's suite is a highlight, ensuring comfort and privacy. The semi-raised saloon, spanning over 6 meters, offers panoramic views and a spacious, light-filled environment, perfect for relaxation and socializing. The crew quarters, located aft with separate access, maintain the privacy and comfort of all guests on board.