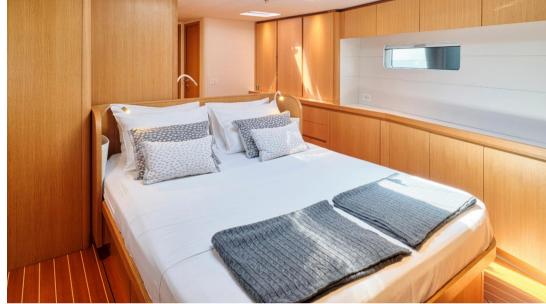

On board, Naunet provides luxurious accommodation for up to 10 guests across four thoughtfully designed cabins. The 4.5-meter owner's suite is a highlight, ensuring comfort and privacy. The semi-raised saloon, spanning over 6 meters, offers panoramic views and a spacious, light-filled environment, perfect for relaxation and socializing. The crew quarters, located aft with separate access, maintain the privacy and comfort of all guests on board.