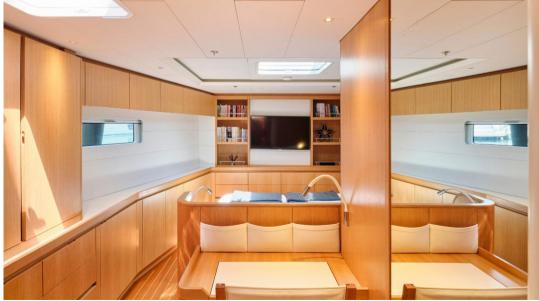

On board, Naunet provides luxurious accommodation for up to 10 guests across four thoughtfully designed cabins. The 4.5-meter owner's suite is a highlight, ensuring comfort and privacy. The semi-raised saloon, spanning over 6 meters, offers panoramic views and a spacious, light-filled environment, perfect for relaxation and socializing. The crew quarters, located aft with separate access, maintain the privacy and comfort of all guests on board.