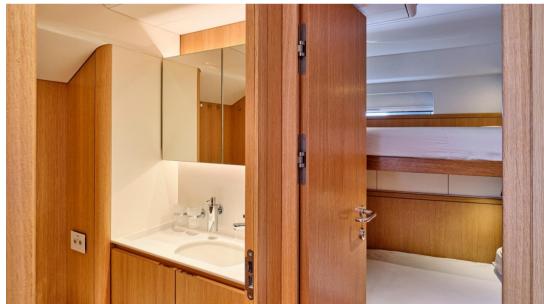

On board, Naunet provides luxurious accommodation for up to 10 guests across four thoughtfully designed cabins. The 4.5-meter owner's suite is a highlight, ensuring comfort and privacy. The semi-raised saloon, spanning over 6 meters, offers panoramic views and a spacious, light-filled environment, perfect for relaxation and socializing. The crew quarters, located aft with separate access, maintain the privacy and comfort of all guests on board.

### **Building / facilities**

HULL MATERIAL
GRP/Carbon sandwich using
SPRINT® construction

BATHROOM(S)

HULL COLOR
Bianco

AMOUNT OF CABINS
4

BERTHS 8