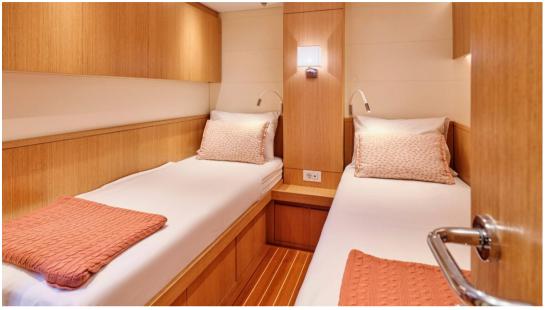

On board, Naunet provides luxurious accommodation for up to 10 guests across four thoughtfully designed cabins. The 4.5-meter owner's suite is a highlight, ensuring comfort and privacy. The semi-raised saloon, spanning over 6 meters, offers panoramic views and a spacious, light-filled environment, perfect for relaxation and socializing. The crew quarters, located aft with separate access, maintain the privacy and comfort of all guests on board.