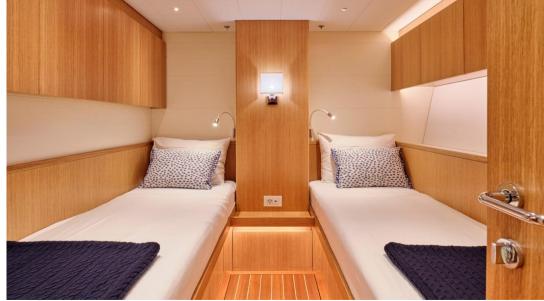

On board, Naunet provides luxurious accommodation for up to 10 guests across four thoughtfully designed cabins. The 4.5-meter owner's suite is a highlight, ensuring comfort and privacy. The semi-raised saloon, spanning over 6 meters, offers panoramic views and a spacious, light-filled environment, perfect for relaxation and socializing. The crew quarters, located aft with separate access, maintain the privacy and comfort of all guests on board.