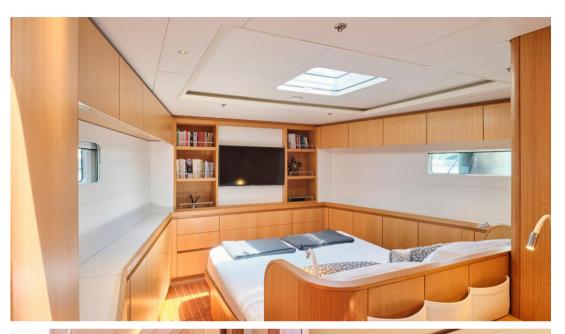

On board, Naunet provides luxurious accommodation for up to 10 guests across four thoughtfully designed cabins. The 4.5-meter owner's suite is a highlight, ensuring comfort and privacy. The semi-raised saloon, spanning over 6 meters, offers panoramic views and a spacious, light-filled environment, perfect for relaxation and socializing. The crew quarters, located aft with separate access, maintain the privacy and comfort of all guests on board.