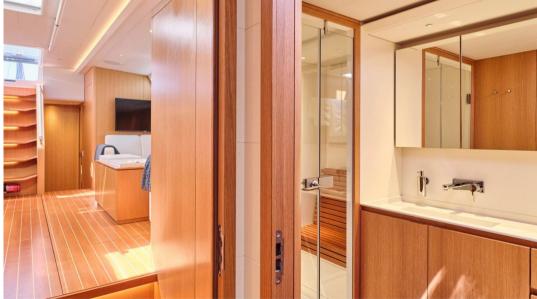

### **Building / facilities**

HULL MATERIAL
GRP/Carbon sandwich using
SPRINT® construction

BATHROOM(S)

HULL COLOR
Bianco

AMOUNT OF CABINS
4

BERTHS 8