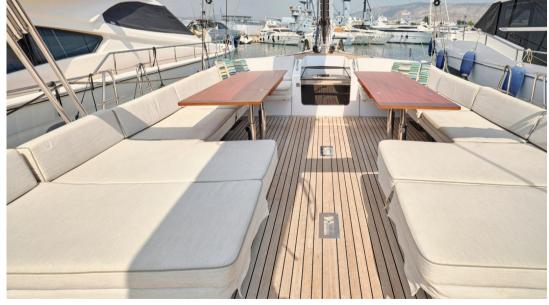

On board, Naunet provides luxurious accommodation for up to 10 guests across four thoughtfully designed cabins. The 4.5-meter owner's suite is a highlight, ensuring comfort and privacy. The semi-raised saloon, spanning over 6 meters, offers panoramic views and a spacious, light-filled environment, perfect for relaxation and socializing. The crew quarters, located aft with separate access, maintain the privacy and comfort of all guests on board.