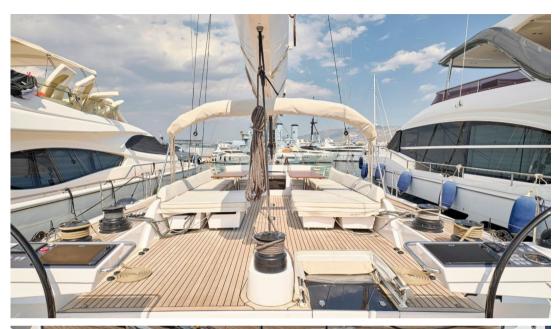

On board, Naunet provides luxurious accommodation for up to 10 guests across four thoughtfully designed cabins. The 4.5-meter owner's suite is a highlight, ensuring comfort and privacy. The semi-raised saloon, spanning over 6 meters, offers panoramic views and a spacious, light-filled environment, perfect for relaxation and socializing. The crew quarters, located aft with separate access, maintain the privacy and comfort of all guests on board.

### **Deck equipment**

DECK SHOWER