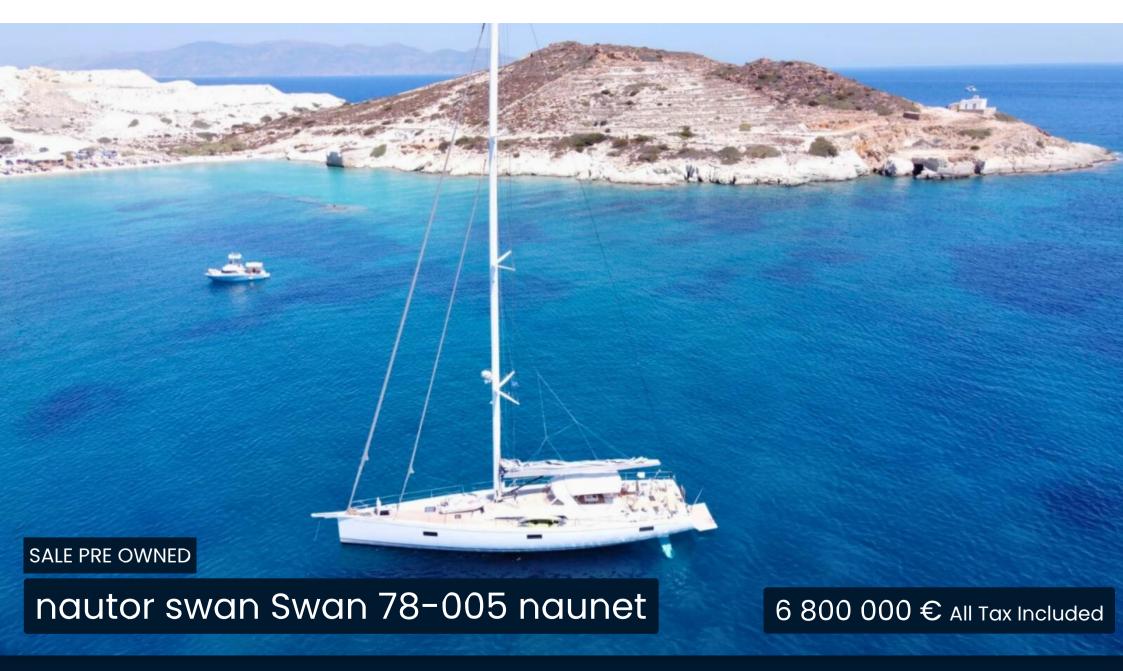

# Description

Swan 78-005 Naunet

The Swan 78-005 'Naunet' represents the culmination of Nautor Swan's decadeslong expertise in yacht design, blending the best attributes of both racing and cruising vessels. Evolved from the distinguished Swan 80 and 82 lines, this yacht offers unmatched performance, safety, and comfort for blue-water sailing. With her advanced hull design, twin rudders, and a performance-oriented T-keel, Naunet is built to excel in both speed and stability, making her a formidable presence in any sea conditions.

This yacht comes equipped with a complete sail inventory, state-of-the-art safety gear, and two tenders, ensuring she is ready for immediate adventure. Currently based in Athens, Greece, the Swan 78-005 'Naunet' stands as an exemplary vessel, fully prepared for her next voyage.