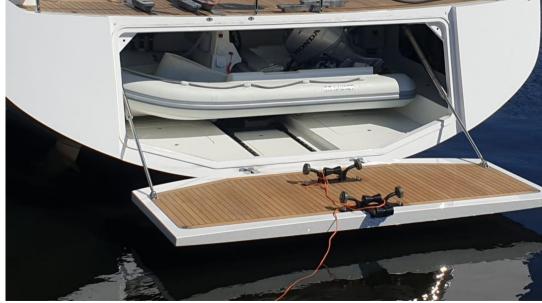

This yacht comes equipped with a complete sail inventory, state-of-the-art safety gear, and two tenders, ensuring she is ready for immediate adventure. Currently based in Athens, Greece, the Swan 78-005 'Naunet' stands as an exemplary vessel, fully prepared for her next voyage.