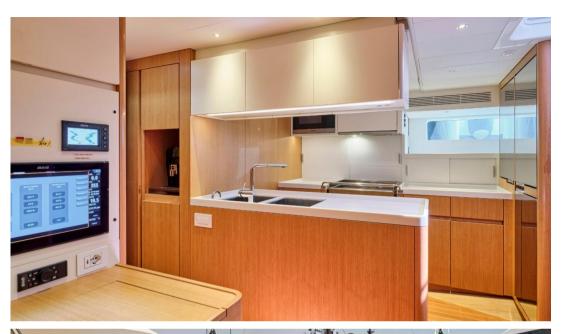

On board, Naunet provides luxurious accommodation for up to 10 guests across four thoughtfully designed cabins. The 4.5-meter owner's suite is a highlight, ensuring comfort and privacy. The semi-raised saloon, spanning over 6 meters, offers panoramic views and a spacious, light-filled environment, perfect for relaxation and socializing. The crew quarters, located aft with separate access, maintain the privacy and comfort of all guests on board.