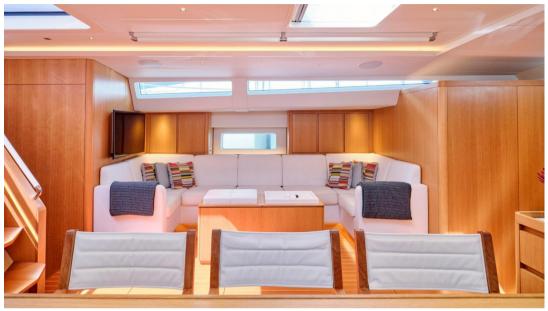

On board, Naunet provides luxurious accommodation for up to 10 guests across four thoughtfully designed cabins. The 4.5-meter owner's suite is a highlight, ensuring comfort and privacy. The semi-raised saloon, spanning over 6 meters, offers panoramic views and a spacious, light-filled environment, perfect for relaxation and socializing. The crew quarters, located aft with separate access, maintain the privacy and comfort of all guests on board.