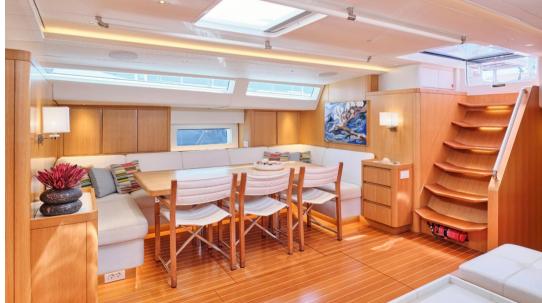

On board, Naunet provides luxurious accommodation for up to 10 guests across four thoughtfully designed cabins. The 4.5-meter owner's suite is a highlight, ensuring comfort and privacy. The semi-raised saloon, spanning over 6 meters, offers panoramic views and a spacious, light-filled environment, perfect for relaxation and socializing. The crew quarters, located aft with separate access, maintain the privacy and comfort of all guests on board.