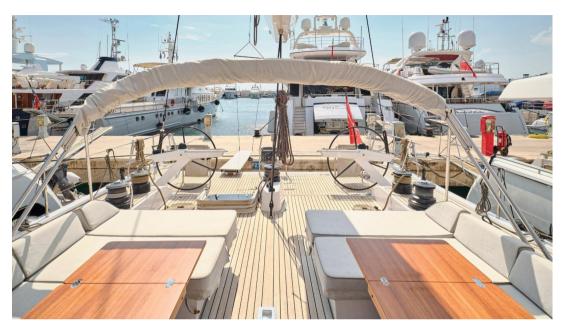

On board, Naunet provides luxurious accommodation for up to 10 guests across four thoughtfully designed cabins. The 4.5-meter owner's suite is a highlight, ensuring comfort and privacy. The semi-raised saloon, spanning over 6 meters, offers panoramic views and a spacious, light-filled environment, perfect for relaxation and socializing. The crew quarters, located aft with separate access, maintain the privacy and comfort of all guests on board.

### **Deck equipment**

DECK SHOWER