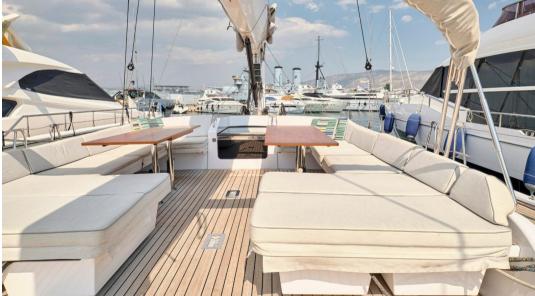

On board, Naunet provides luxurious accommodation for up to 10 guests across four thoughtfully designed cabins. The 4.5-meter owner's suite is a highlight, ensuring comfort and privacy. The semi-raised saloon, spanning over 6 meters, offers panoramic views and a spacious, light-filled environment, perfect for relaxation and socializing. The crew quarters, located aft with separate access, maintain the privacy and comfort of all guests on board.

### **Deck equipment**

DECK SHOWER