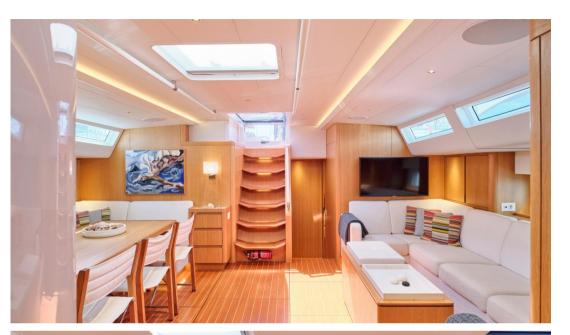

On board, Naunet provides luxurious accommodation for up to 10 guests across four thoughtfully designed cabins. The 4.5-meter owner's suite is a highlight, ensuring comfort and privacy. The semi-raised saloon, spanning over 6 meters, offers panoramic views and a spacious, light-filled environment, perfect for relaxation and socializing. The crew quarters, located aft with separate access, maintain the privacy and comfort of all guests on board.