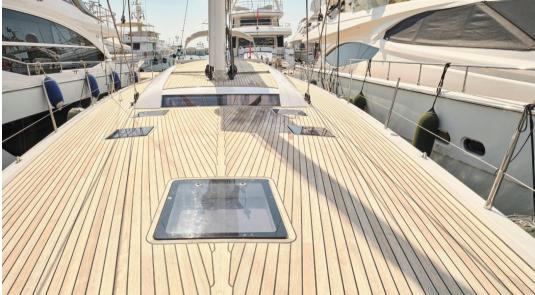

' stands as an exemplary vessel, fully prepared for her next voyage.

# **Specifications**

YEAR 2020 **WIDTH** DRAFT 6.40 4.00 **FUEL TANK CAPACITY CABINS** 2000 4 **BATHROOMS** Steyr SE196E35

LENGTH 23.99 **ENGINE MANUFACTURER** 

**HORSE POWER** 

1 X 190 CV



#### **General**

TYPE BRAND
Sailboat nautor swan

MODEL

Swan 78-005 naunet

Atene, grecia

# **Dimensions / Performance**

FUEL CAPACITY (L) 2000

### **Building / facilities**

HULL MATERIAL
GRP/Carbon sandwich using
SPRINT® construction

BATHROOM(S)

HULL COLOR
Bianco

AMOUNT OF CABINS
4

BERTHS 8

#### **Engine room**

ENGINE NUMBER OF ENGINES HORSE POWER (CV)

Steyr SE196E35 1 x 190

Electricity / air conditioning

**GENERATOR** 



### **Deck equipment**

DECK SHOWER