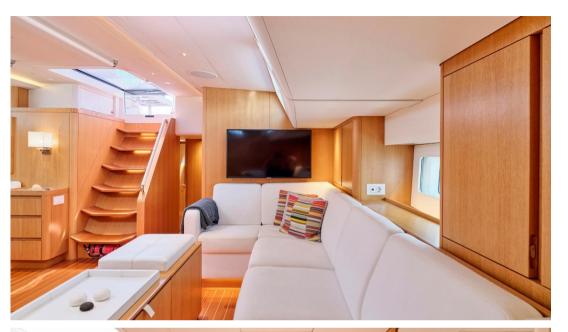

On board, Naunet provides luxurious accommodation for up to 10 guests across four thoughtfully designed cabins. The 4.5-meter owner's suite is a highlight, ensuring comfort and privacy. The semi-raised saloon, spanning over 6 meters, offers panoramic views and a spacious, light-filled environment, perfect for relaxation and socializing. The crew quarters, located aft with separate access, maintain the privacy and comfort of all guests on board.