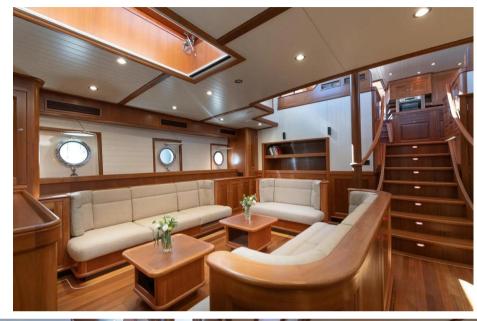

With 145 GT of interior volume and four spacious staterooms, Melody can easily accommodate eight guests. She has a large dining area and ambient saloon, yet she best lends herself to an alfresco lifestyle with large expansive deck spaces, a Jacuzzi with panoramic views and a number of casual outdoor conversational areas. She's state-of-the-art and equipped with infotainment and audio-visual units, supplied by Bose.