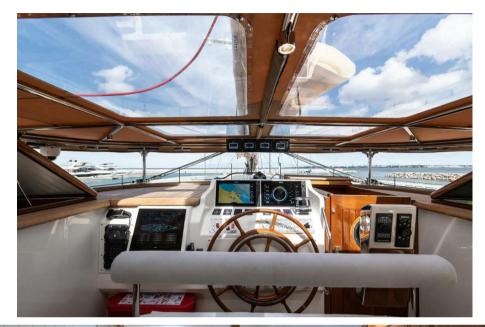

term – disposable if you will – yet in the case of the 41.54-meter sailing yacht Melody, it couldn't be closer to the truth.

Characterised by long, sweeping lines, open decks, a raised pilothouse, and more than 1,400 square metres of billowing Dacron sails, Melody strikes an impressive silhouette. She's a yacht suited for exploring the Pacific as she is for shallows, coastal, and inland waters. And she looks fantastic sailing both. Melody