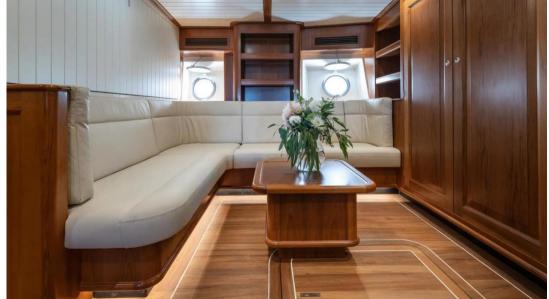

With 145 GT of interior volume and four spacious staterooms, Melody can easily accommodate eight guests. She has a large dining area and ambient saloon, yet she best lends herself to an alfresco lifestyle with large expansive deck spaces, a Jacuzzi with panoramic views and a number of casual outdoor conversational areas. She's state-of-the-art and equipped with infotainment and audio-visual units, supplied by Bose.