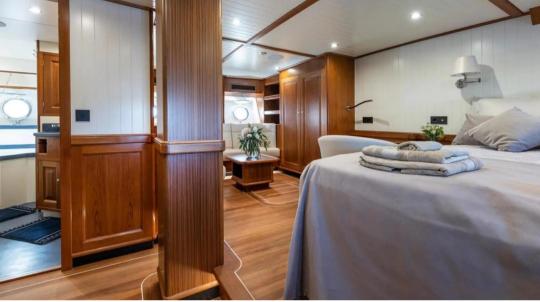

With 145 GT of interior volume and four spacious staterooms, Melody can easily accommodate eight guests. She has a large dining area and ambient saloon, yet she best lends herself to an alfresco lifestyle with large expansive deck spaces, a Jacuzzi with panoramic views and a number of casual outdoor conversational areas. She's state-of-the-art and equipped with infotainment and audio-visual units, supplied by Bose.

# **Building / facilities**

AMOUNT OF CABINS BERTHS 4 8