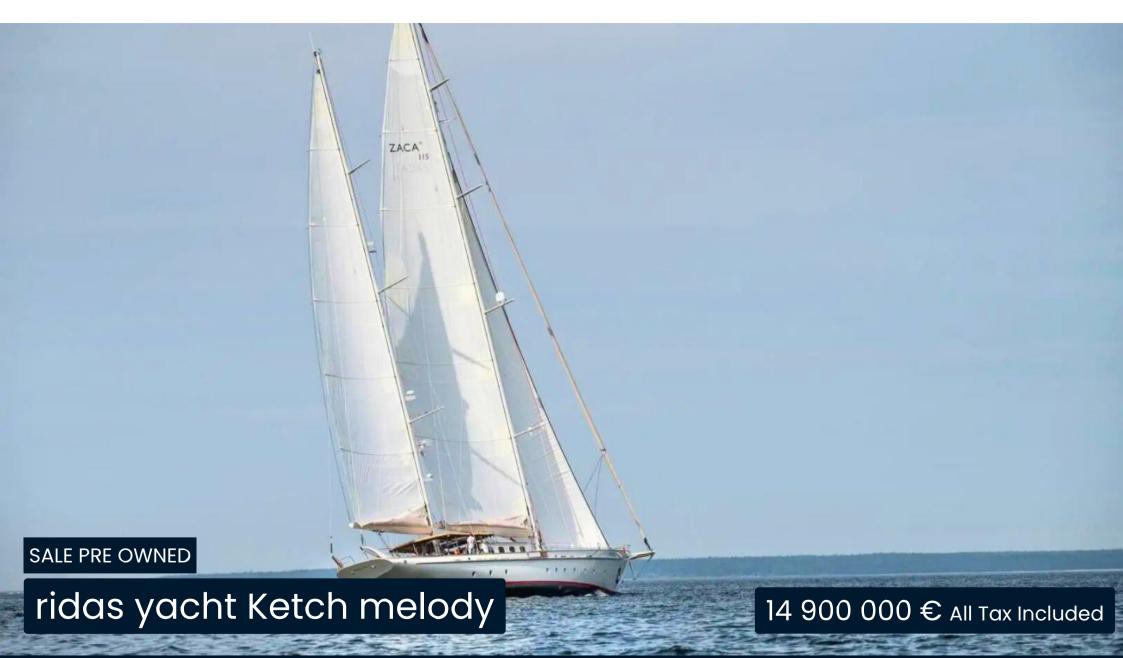

term – disposable if you will – yet in the case of the 41.54-meter sailing yacht Melody, it couldn't be closer to the truth.

Characterised by long, sweeping lines, open decks, a raised pilothouse, and more than 1,400 square metres of billowing Dacron sails, Melody strikes an impressive silhouette. She's a yacht suited for exploring the Pacific as she is for shallows, coastal, and inland waters. And she looks fantastic sailing both. Melody

#### General

TYPE BRAND MODEL CURRENT LOCATION
Sailboat ridas yacht Ketch melody Tallin