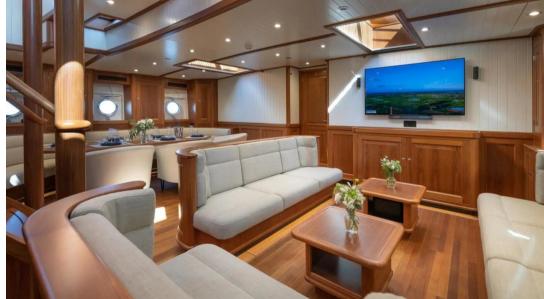

With 145 GT of interior volume and four spacious staterooms, Melody can easily accommodate eight guests. She has a large dining area and ambient saloon, yet she best lends herself to an alfresco lifestyle with large expansive deck spaces, a Jacuzzi with panoramic views and a number of casual outdoor conversational areas. She's state-of-the-art and equipped with infotainment and audio-visual units, supplied by Bose.

term – disposable if you will – yet in the case of the 41.54-meter sailing yacht Melody, it couldn't be closer to the truth.

Characterised by long, sweeping lines, open decks, a raised pilothouse, and more than 1,400 square metres of billowing Dacron sails, Melody strikes an impressive silhouette. She's a yacht suited for exploring the Pacific as she is for shallows, coastal, and inland waters. And she looks fantastic sailing both. Melody