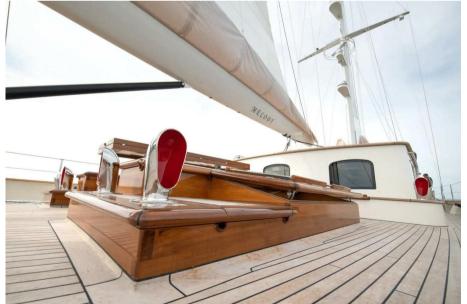

term – disposable if you will – yet in the case of the 41.54-meter sailing yacht Melody, it couldn't be closer to the truth.

Characterised by long, sweeping lines, open decks, a raised pilothouse, and more than 1,400 square metres of billowing Dacron sails, Melody strikes an impressive silhouette. She's a yacht suited for exploring the Pacific as she is for shallows, coastal, and inland waters. And she looks fantastic sailing both. Melody