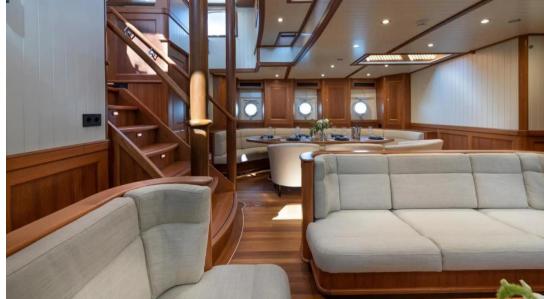

With 145 GT of interior volume and four spacious staterooms, Melody can easily accommodate eight guests. She has a large dining area and ambient saloon, yet she best lends herself to an alfresco lifestyle with large expansive deck spaces, a Jacuzzi with panoramic views and a number of casual outdoor conversational areas. She's state-of-the-art and equipped with infotainment and audio-visual units, supplied by Bose.

term – disposable if you will – yet in the case of the 41.54-meter sailing yacht Melody, it couldn't be closer to the truth.

Characterised by long, sweeping lines, open decks, a raised pilothouse, and more than 1,400 square metres of billowing Dacron sails, Melody strikes an impressive silhouette. She's a yacht suited for exploring the Pacific as she is for shallows, coastal, and inland waters. And she looks fantastic sailing both. Melody