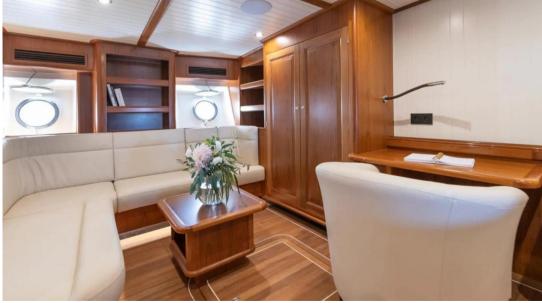

With 145 GT of interior volume and four spacious staterooms, Melody can easily accommodate eight guests. She has a large dining area and ambient saloon, yet she best lends herself to an alfresco lifestyle with large expansive deck spaces, a Jacuzzi with panoramic views and a number of casual outdoor conversational areas. She's state-of-the-art and equipped with infotainment and audio-visual units, supplied by Bose.