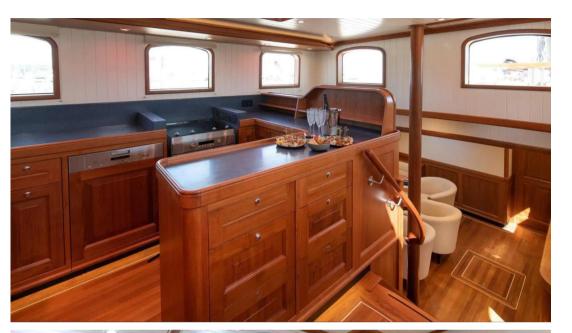

With 145 GT of interior volume and four spacious staterooms, Melody can easily accommodate eight guests. She has a large dining area and ambient saloon, yet she best lends herself to an alfresco lifestyle with large expansive deck spaces, a Jacuzzi with panoramic views and a number of casual outdoor conversational areas. She's state-of-the-art and equipped with infotainment and audio-visual units, supplied by Bose.