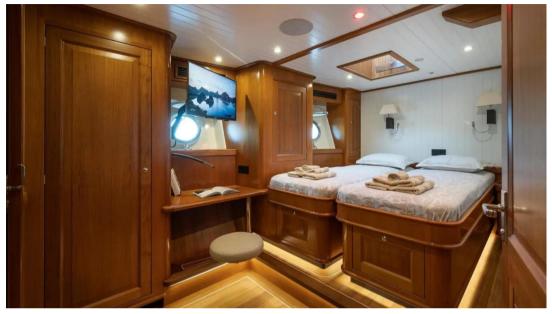

With 145 GT of interior volume and four spacious staterooms, Melody can easily accommodate eight guests. She has a large dining area and ambient saloon, yet she best lends herself to an alfresco lifestyle with large expansive deck spaces, a Jacuzzi with panoramic views and a number of casual outdoor conversational areas. She's state-of-the-art and equipped with infotainment and audio-visual units, supplied by Bose.

# **Building / facilities**

AMOUNT OF CABINS BERTHS 4 8