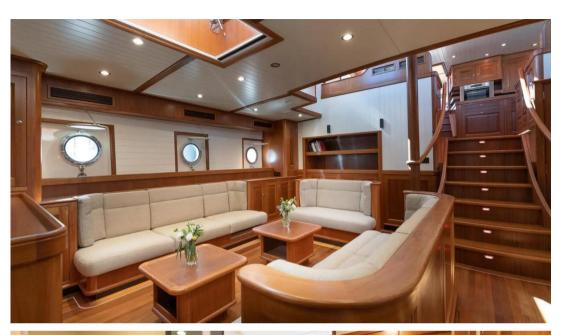

With 145 GT of interior volume and four spacious staterooms, Melody can easily accommodate eight guests. She has a large dining area and ambient saloon, yet she best lends herself to an alfresco lifestyle with large expansive deck spaces, a Jacuzzi with panoramic views and a number of casual outdoor conversational areas. She's state-of-the-art and equipped with infotainment and audio-visual units, supplied by Bose.

term – disposable if you will – yet in the case of the 41.54-meter sailing yacht Melody, it couldn't be closer to the truth.

Characterised by long, sweeping lines, open decks, a raised pilothouse, and more than 1,400 square metres of billowing Dacron sails, Melody strikes an impressive silhouette. She's a yacht suited for exploring the Pacific as she is for shallows, coastal, and inland waters. And she looks fantastic sailing both. Melody