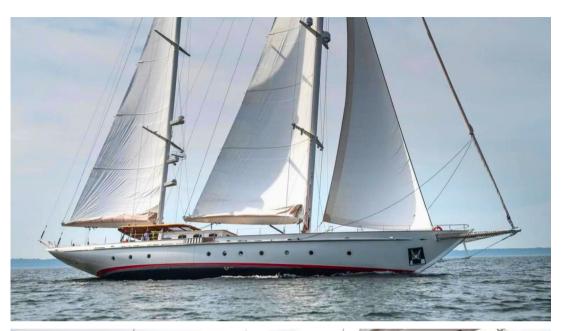

term – disposable if you will – yet in the case of the 41.54-meter sailing yacht Melody, it couldn't be closer to the truth.

Characterised by long, sweeping lines, open decks, a raised pilothouse, and more than 1,400 square metres of billowing Dacron sails, Melody strikes an impressive silhouette. She's a yacht suited for exploring the Pacific as she is for shallows, coastal, and inland waters. And she looks fantastic sailing both. Melody