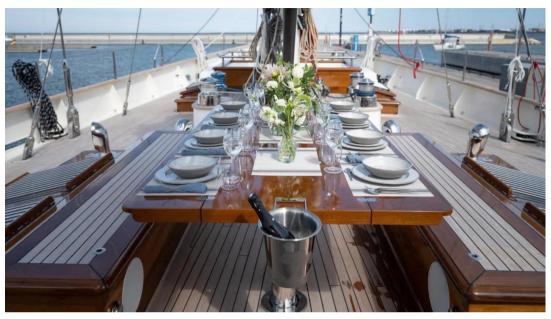

With 145 GT of interior volume and four spacious staterooms, Melody can easily accommodate eight guests. She has a large dining area and ambient saloon, yet she best lends herself to an alfresco lifestyle with large expansive deck spaces, a Jacuzzi with panoramic views and a number of casual outdoor conversational areas. She's state-of-the-art and equipped with infotainment and audio-visual units, supplied by Bose.