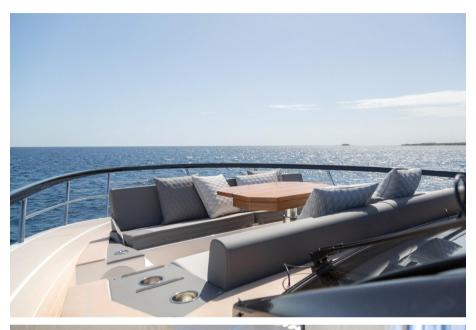

The boat guarantees great habitability, given by the presence of an important cockpit with a large beach area and a living area in the bow with a table that can be transformed into a second comfortable sundeck.