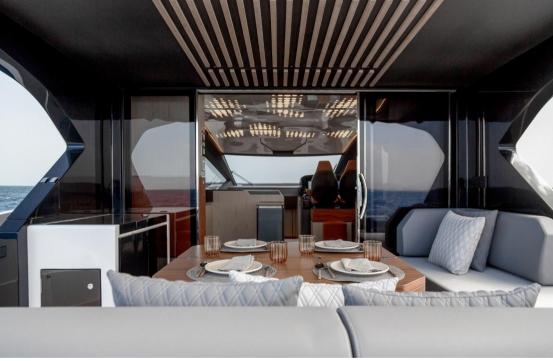

The ample space for customization, a typical feature of the Astondoa house, is visible in the multiple layouts that can be created for the living room, which consists of comfortable sofas and a table that form a spacious convivial area, a fully equipped kitchen with the latest generation appliances.