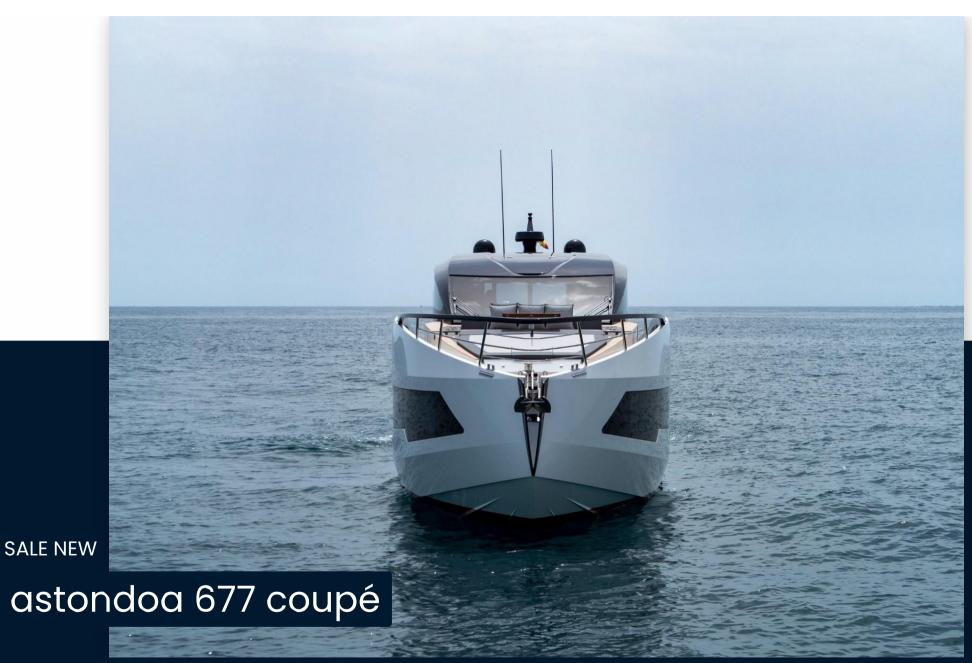

## Description

The design of the Astondoa 677 Coupé takes inspiration from the gritty silhouettes of the automotive world, it is no coincidence that the aft platform recalls the typical lines of the back of a supercar, where voids and curves alternate.

With eye-catching styling and outstanding performance, the Astondoa 677 Coupé is the ultimate combination of elegance, performance and first-class comfort.

STANDARD EQUIPMENT

Locations: