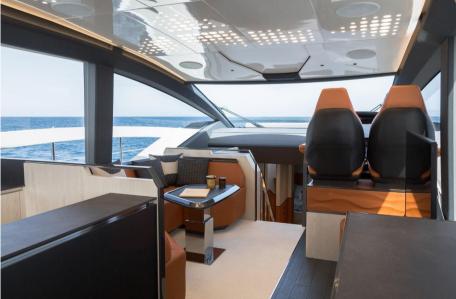

The ample space for customization, a typical feature of the Astondoa house, is visible in the multiple layouts that can be created for the living room, which consists of comfortable sofas and a table that form a spacious convivial area, a fully equipped kitchen with the latest generation appliances.