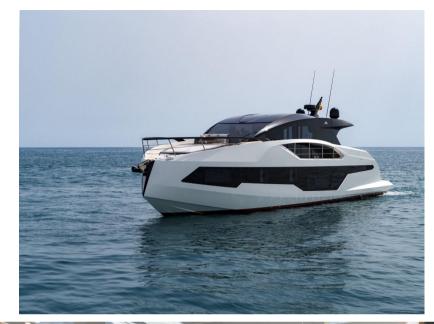

## Description

The design of the Astondoa 677 Coupé takes inspiration from the gritty silhouettes of the automotive world, it is no coincidence that the aft platform recalls the typical lines of the back of a supercar, where voids and curves alternate.

The boat guarantees great habitability, given by the presence of an important cockpit with a large beach area and a living area in the bow with a table that can be transformed into a second comfortable sundeck.