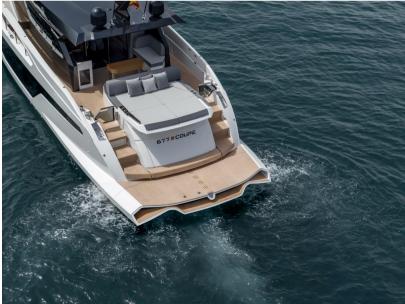

The boat guarantees great habitability, given by the presence of an important cockpit with a large beach area and a living area in the bow with a table that can be transformed into a second comfortable sundeck.