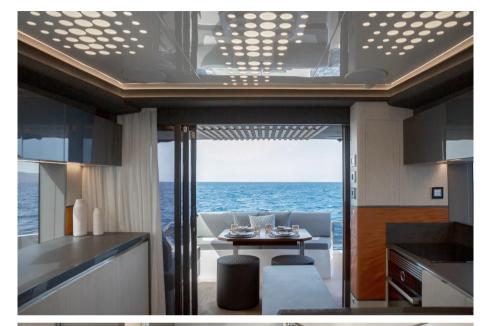

The ample space for customization, a typical feature of the Astondoa house, is visible in the multiple layouts that can be created for the living room, which consists of comfortable sofas and a table that form a spacious convivial area, a fully equipped kitchen with the latest generation appliances.