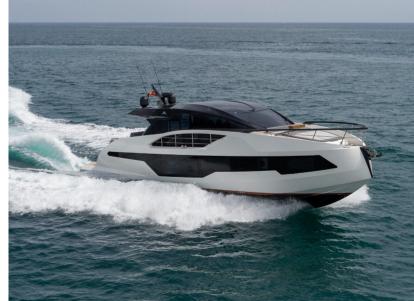

## Description

The design of the Astondoa 677 Coupé takes inspiration from the gritty silhouettes of the automotive world, it is no coincidence that the aft platform recalls the typical lines of the back of a supercar, where voids and curves alternate.

With eye-catching styling and outstanding performance, the Astondoa 677 Coupé is the ultimate combination of elegance, performance and first-class comfort.

STANDARD EQUIPMENT

Locations: