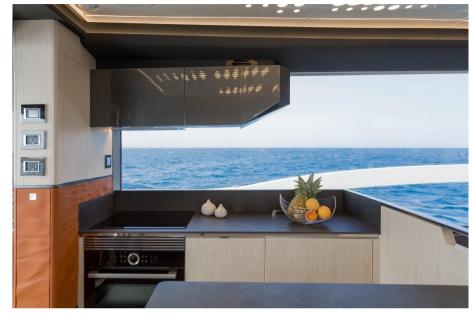

The ample space for customization, a typical feature of the Astondoa house, is visible in the multiple layouts that can be created for the living room, which consists of comfortable sofas and a table that form a spacious convivial area, a fully equipped kitchen with the latest generation appliances.