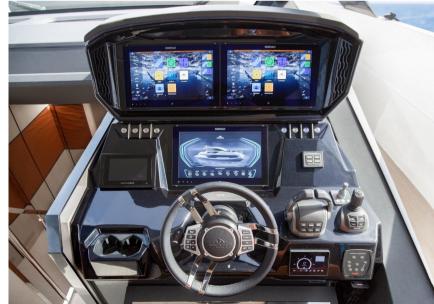

Coupé is the ultimate combination of elegance, performance and first-class comfort.

STANDARD EQUIPMENT

Locations:

## **Specifications**

LENGTH

19.34

DRAFT

1.68

**GUESTS CRUISING** 

18

**BATHROOMS** 

1

**HORSE POWER** 

2 X 1400 CV

WIDTH

5.04

**FUEL TANK CAPACITY** 

3200

**CABINS** 

4

**ENGINE MANUFACTURER** 

MAN V12



| Ge | n | e | ra |
|----|---|---|----|
|    |   |   |    |

TYPE BRAND MODEL GUESTS CRUISING

Motorboat astondoa 677 coupé 18

**Dimensions / Performance** 

WEIGHT (T) FUEL CAPACITY (L) CRUISING SPEED (ND) TOP SPEED (ND)

33.00 28 36

**Building / facilities** 

AMOUNT OF CABINS BERTHS BATHROOM(S)

4 7

**Engine room** 

ENGINE NUMBER OF ENGINES HORSE POWER (CV)

MAN V12 2 x 1400

**Deck equipment** 

**DECK SHOWER**