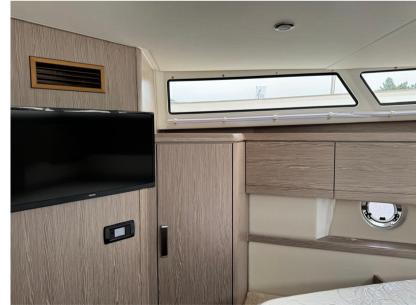

## Description

Greenline 40 is a versatile boat that brings "green" sailing within everyone's reach, without neglecting elegance, given by the soft and sinuous lines of its design. Coming on board is a cockpit that creates a single environment with the interior of the boat, consisting of a galley equipped with an induction stove and refrigerator and a living area with an L-shaped sofa and a table.

The layout of the below deck is designed to maximise space and comfort, with a spacious master cabin accommodating a central bed in the bow, a generously sized second double cabin and a bathroom complete with shower.