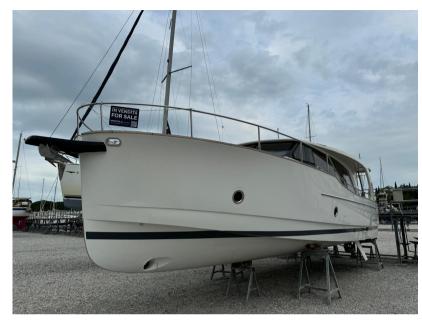

Greenline 40 has been designed for boating enthusiasts who want an ecofriendly boat without compromising on elegance and performance.

STANDARD EQUIPMENT

External:

Hull colour Pure White (RAL 9010) + cabin colour Pure White (RAL 9010)