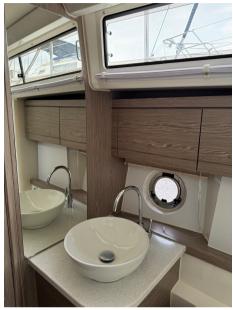

The layout of the below deck is designed to maximise space and comfort, with a spacious master cabin accommodating a central bed in the bow, a generously sized second double cabin and a bathroom complete with shower.