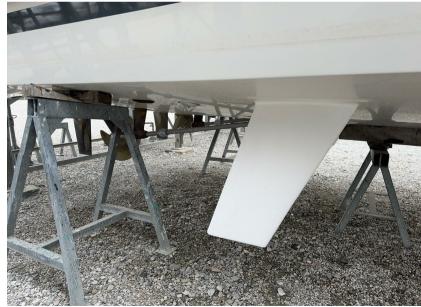

Ah LiFePo Victron service battery (4.1 kW) - Automatic inverter charger 12V/3000VA/120A (permanent 230V on-board system) - Greenline App control system

# Specifications

YEAR

2024

**WIDTH** 

4.25

**FUEL TANK CAPACITY** 

700

**BATHROOMS** 

1

**HORSE POWER** 

2 X 250 CV

LENGTH

11.99

DRAFT

0.85

**CABINS** 

2

**ENGINE MANUFACTURER** 

Yanmar 4LV250





| Ge | n | e | ra |
|----|---|---|----|
|    |   |   |    |

TYPE BRAND MODEL CURRENT LOCATION

Motorboat greenline yachts Greenline 40 Mare adriatico

### **Dimensions / Performance**

WEIGHT (T) FUEL CAPACITY (L) 8.00 700

### **Building / facilities**

AMOUNT OF CABINS

BERTHS

BATHROOM(S)

#### **Engine room**

ENGINE NUMBER OF ENGINES HORSE POWER (CV)

Yanmar 4LV250 2 x 250

#### **Deck equipment**

DECK SHOWER