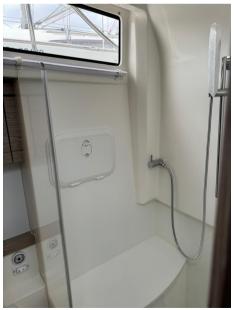

The layout of the below deck is designed to maximise space and comfort, with a spacious master cabin accommodating a central bed in the bow, a generously sized second double cabin and a bathroom complete with shower.