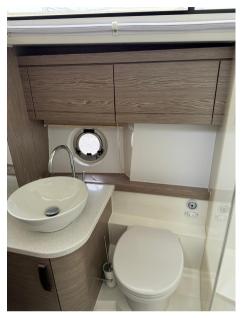

The layout of the below deck is designed to maximise space and comfort, with a spacious master cabin accommodating a central bed in the bow, a generously sized second double cabin and a bathroom complete with shower.