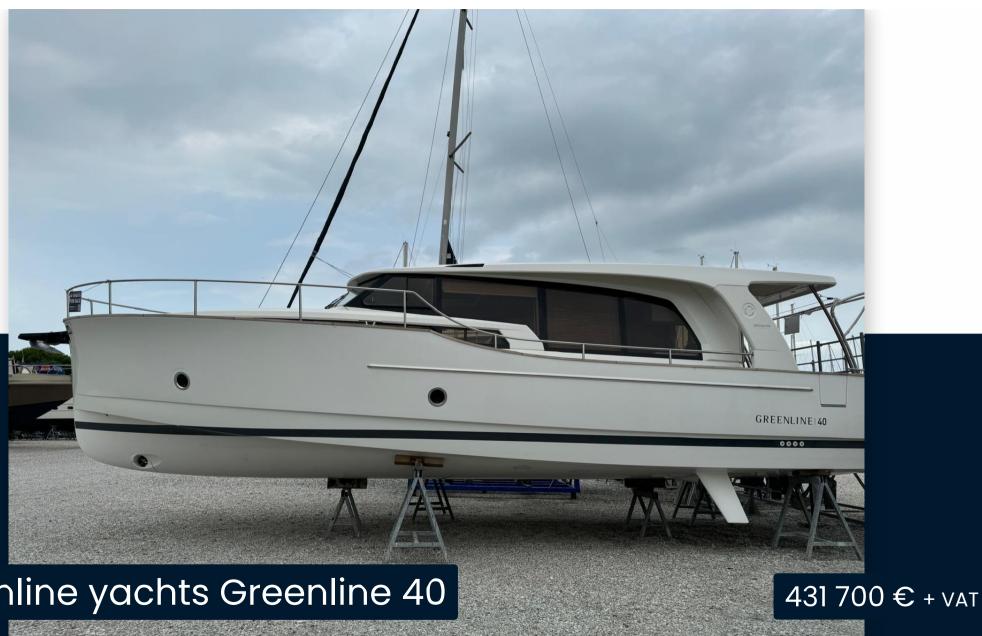

**SALE NEW** 

greenline yachts Greenline 40

## Description

Greenline 40 is a versatile boat that brings "green" sailing within everyone's reach, without neglecting elegance, given by the soft and sinuous lines of its design. Coming on board is a cockpit that creates a single environment with the interior of the boat, consisting of a galley equipped with an induction stove and refrigerator and a living area with an L-shaped sofa and a table.

Greenline 40 has been designed for boating enthusiasts who want an ecofriendly boat without compromising on elegance and performance.

STANDARD EQUIPMENT

External:

Hull colour Pure White (RAL 9010) + cabin colour Pure White (RAL 9010)