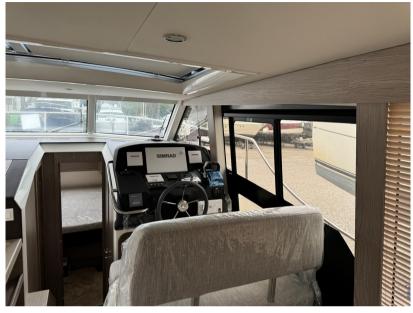

## Description

Greenline 40 is a versatile boat that brings "green" sailing within everyone's reach, without neglecting elegance, given by the soft and sinuous lines of its design. Coming on board is a cockpit that creates a single environment with the interior of the boat, consisting of a galley equipped with an induction stove and refrigerator and a living area with an L-shaped sofa and a table.

The layout of the below deck is designed to maximise space and comfort, with a spacious master cabin accommodating a central bed in the bow, a generously sized second double cabin and a bathroom complete with shower.