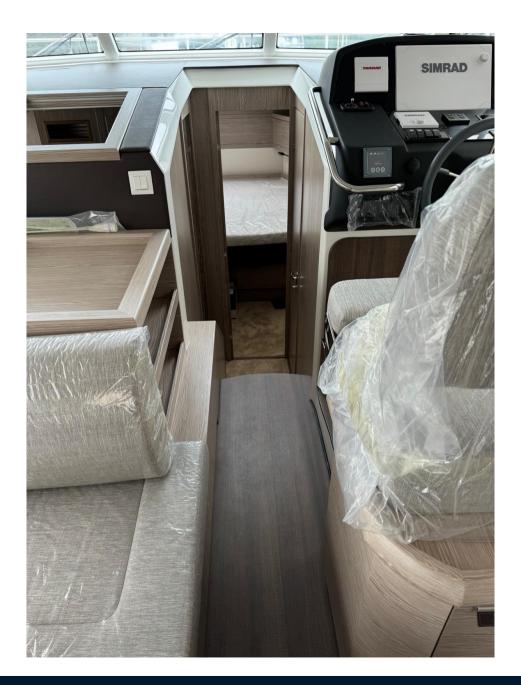

The layout of the below deck is designed to maximise space and comfort, with a spacious master cabin accommodating a central bed in the bow, a generously sized second double cabin and a bathroom complete with shower.