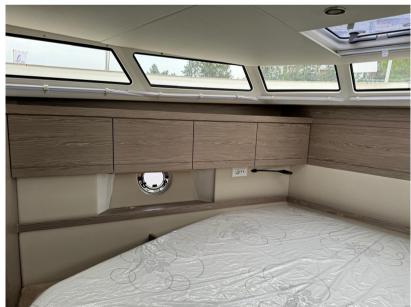

The layout of the below deck is designed to maximise space and comfort, with a spacious master cabin accommodating a central bed in the bow, a generously sized second double cabin and a bathroom complete with shower.