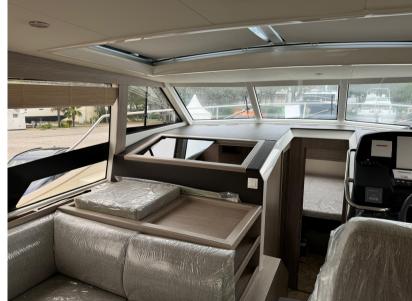

## Description

Greenline 40 is a versatile boat that brings "green" sailing within everyone's reach, without neglecting elegance, given by the soft and sinuous lines of its design. Coming on board is a cockpit that creates a single environment with the interior of the boat, consisting of a galley equipped with an induction stove and refrigerator and a living area with an L-shaped sofa and a table.

The layout of the below deck is designed to maximise space and comfort, with a spacious master cabin accommodating a central bed in the bow, a generously sized second double cabin and a bathroom complete with shower.