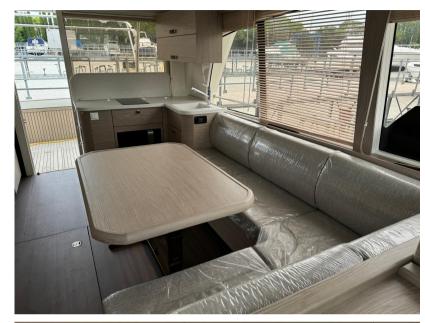

## Description

Greenline 40 is a versatile boat that brings "green" sailing within everyone's reach, without neglecting elegance, given by the soft and sinuous lines of its design. Coming on board is a cockpit that creates a single environment with the interior of the boat, consisting of a galley equipped with an induction stove and refrigerator and a living area with an L-shaped sofa and a table.