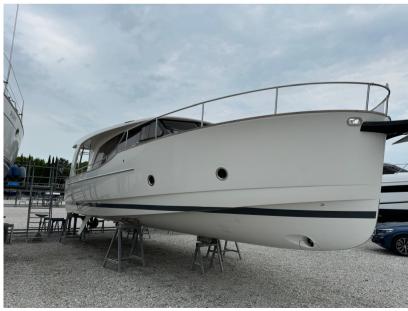

Greenline 40 has been designed for boating enthusiasts who want an ecofriendly boat without compromising on elegance and performance.

STANDARD EQUIPMENT

External:

Hull colour Pure White (RAL 9010) + cabin colour Pure White (RAL 9010)