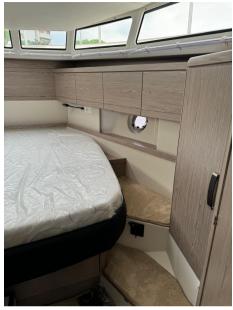

The layout of the below deck is designed to maximise space and comfort, with a spacious master cabin accommodating a central bed in the bow, a generously sized second double cabin and a bathroom complete with shower.