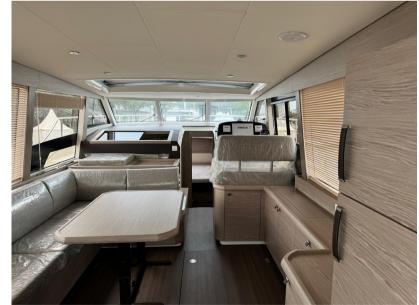

## Description

Greenline 40 is a versatile boat that brings "green" sailing within everyone's reach, without neglecting elegance, given by the soft and sinuous lines of its design. Coming on board is a cockpit that creates a single environment with the interior of the boat, consisting of a galley equipped with an induction stove and refrigerator and a living area with an L-shaped sofa and a table.

The layout of the below deck is designed to maximise space and comfort, with a spacious master cabin accommodating a central bed in the bow, a generously sized second double cabin and a bathroom complete with shower.