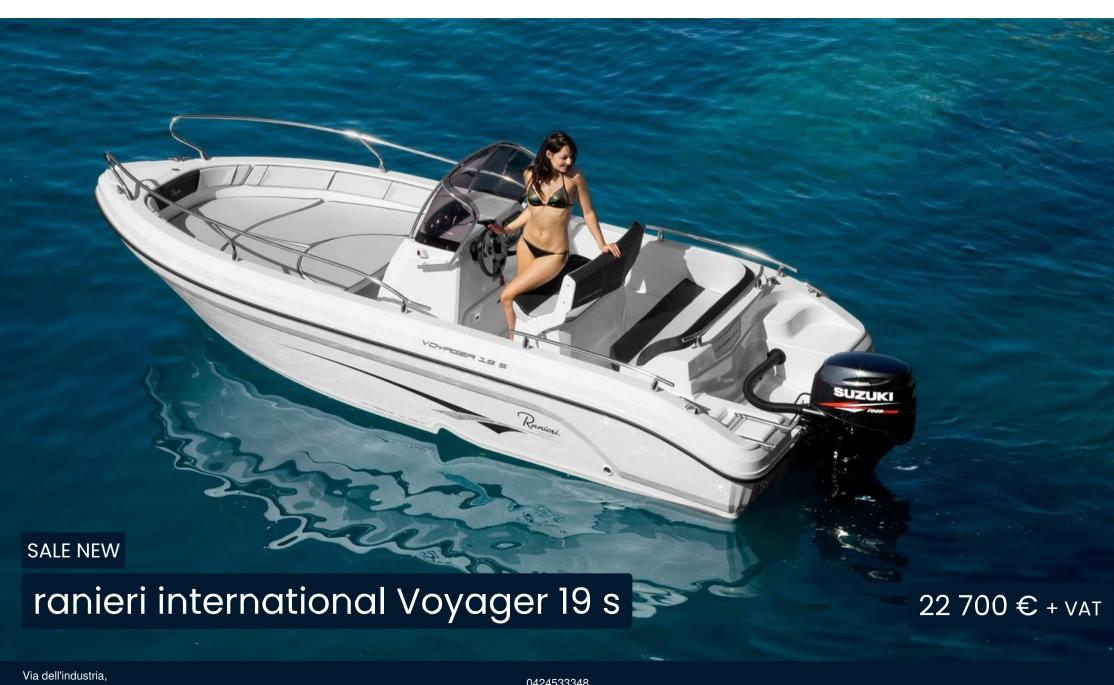

### Description

It is part of the Open line with a new philosophy with taut lines, a modern design, with technical features in the choice of high quality materials and accessories. Within the Voyager line there is an important clientele, starting from those who approach the sea for the first time to those who are now experts and already owners of other boats.

The hull of the Voyager 19 S is wider and longer than the previous version, thus ensuring greater comfort on board.

We find the characteristic HIS (Hull Innovative System) step that allows you to reach planing speed more quickly, reducing engine effort and consumption.

Thanks to a hydrodynamic study, navigation in adverse sea conditions turns out to be soft with a stability and safety that is difficult to find on a boat of this size.

New black bottazzo, new fabric inserts, more comfortable stern seat, handrail fully fixed with investment casting bases, are the new details that position the Voyager 19 S at the top of its category.

#### STANDARD EQUIPMENT:

Bow sun cushion - Navigation lights - Bilge pump with automatic/manual control - Storage compartment - Redan HIS hull - White hull - Climbing ladder - Driver's seat with flap backrest - Complete set of stainless steel handrails - Battery disconnect - Standard external upholstery - Complete mechanical steering