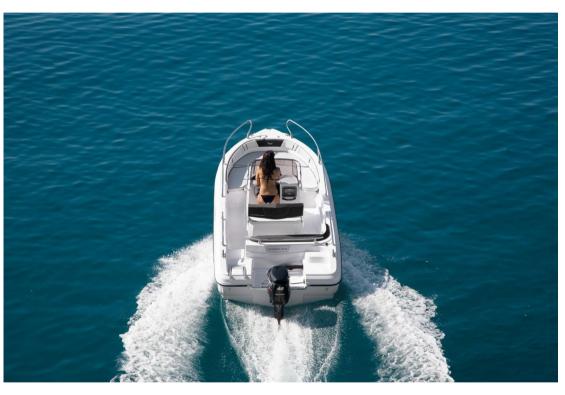

The hull of the Voyager 19 S is wider and longer than the previous version, thus ensuring greater comfort on board.

We find the characteristic HIS (Hull Innovative System) step that allows you to reach planing speed more quickly, reducing engine effort and consumption.

Thanks to a hydrodynamic study, navigation in adverse sea conditions turns out to be soft with a stability and safety that is difficult to find on a boat of this size.

New black bottazzo, new fabric inserts, more comfortable stern seat, handrail fully fixed with investment casting bases, are the new details that position the Voyager 19 S at the top of its category.