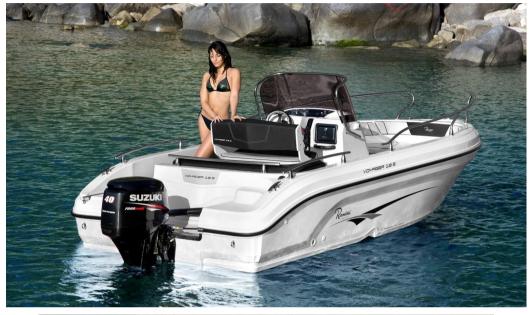

The hull of the Voyager 19 S is wider and longer than the previous version, thus ensuring greater comfort on board.

We find the characteristic HIS (Hull Innovative System) step that allows you to reach planing speed more quickly, reducing engine effort and consumption.

Thanks to a hydrodynamic study, navigation in adverse sea conditions turns out to be soft with a stability and safety that is difficult to find on a boat of this size.

New black bottazzo, new fabric inserts, more comfortable stern seat, handrail fully fixed with investment casting bases, are the new details that position the Voyager 19 S at the top of its category.