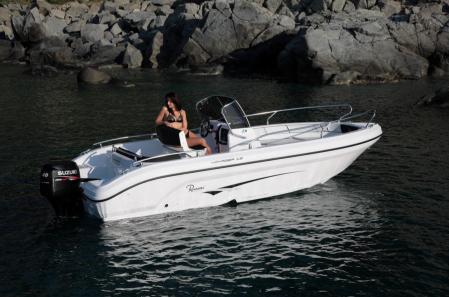

The hull of the Voyager 19 S is wider and longer than the previous version, thus ensuring greater comfort on board.

We find the characteristic HIS (Hull Innovative System) step that allows you to reach planing speed more quickly, reducing engine effort and consumption.

Thanks to a hydrodynamic study, navigation in adverse sea conditions turns out to be soft with a stability and safety that is difficult to find on a boat of this size.

New black bottazzo, new fabric inserts, more comfortable stern seat, handrail fully fixed with investment casting bases, are the new details that position the Voyager 19 S at the top of its category.