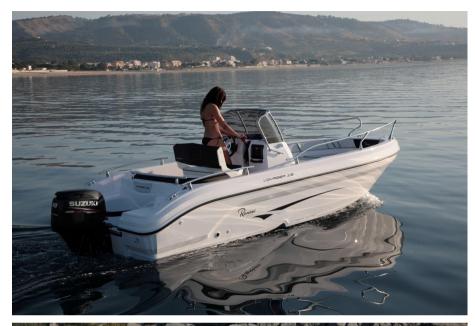

The hull of the Voyager 19 S is wider and longer than the previous version, thus ensuring greater comfort on board.

We find the characteristic HIS (Hull Innovative System) step that allows you to reach planing speed more quickly, reducing engine effort and consumption.

Thanks to a hydrodynamic study, navigation in adverse sea conditions turns out to be soft with a stability and safety that is difficult to find on a boat of this size.

New black bottazzo, new fabric inserts, more comfortable stern seat, handrail fully fixed with investment casting bases, are the new details that position the Voyager 19 S at the top of its category.