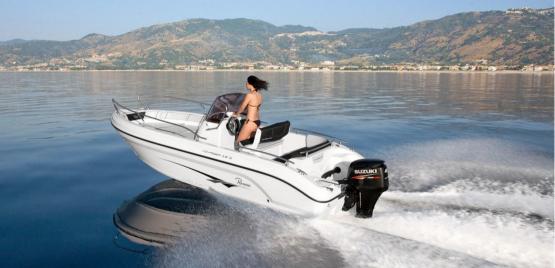

The hull of the Voyager 19 S is wider and longer than the previous version, thus ensuring greater comfort on board.

We find the characteristic HIS (Hull Innovative System) step that allows you to reach planing speed more quickly, reducing engine effort and consumption.

Thanks to a hydrodynamic study, navigation in adverse sea conditions turns out to be soft with a stability and safety that is difficult to find on a boat of this size.

New black bottazzo, new fabric inserts, more comfortable stern seat, handrail fully fixed with investment casting bases, are the new details that position the Voyager 19 S at the top of its category.