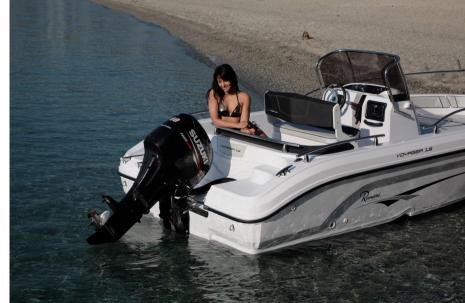

### Description

It is part of the Open line with a new philosophy with taut lines, a modern design, with technical features in the choice of high quality materials and accessories. Within the Voyager line there is an important clientele, starting from those who approach the sea for the first time to those who are now experts and already owners of other boats.

The hull of the Voyager 19 S is wider and longer than the previous version, thus ensuring greater comfort on board.

We find the characteristic HIS (Hull Innovative System) step that allows you to reach planing speed more quickly, reducing engine effort and consumption.

Thanks to a hydrodynamic study, navigation in adverse sea conditions turns out to be soft with a stability and safety that is difficult to find on a boat of this size.

New black bottazzo, new fabric inserts, more comfortable stern seat, handrail fully fixed with investment casting bases, are the new details that position the Voyager 19 S at the top of its category.