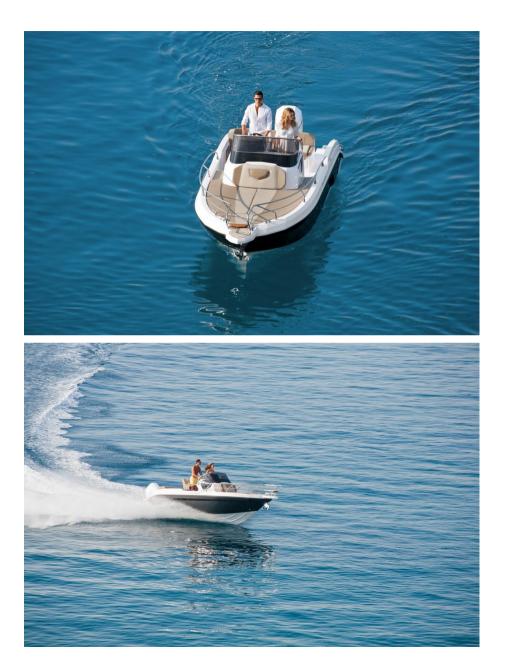

The second-generation hull HIS (Hull Innovative System - Generation II) guarantees better performance, as well as a softer ride due to the insertion of shock absorbers in the assembly between hull and deck (A.S.S.: Actyve-Suspension-System).