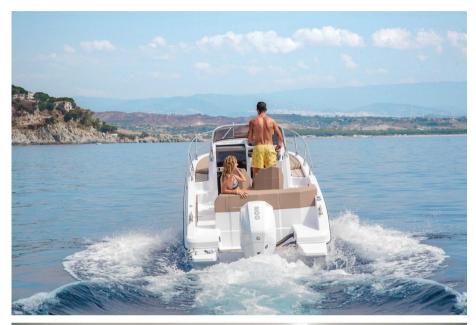

### Description

Thanks to Next 220 SH, Ranieri International has succeeded in the task of creating truly unthinkable spaces on a boat of just under 6 and a half meters (7.35 meters overall) and trailerable.

A twin-motorized sundeck, the only one in its category to have three comfortable berths, whose interior layout has been totally redesigned compared to the previous versions, ensuring excellent habitability and optimizing outdoor spaces.

It is possible to relax on a retractable sundeck using the folding seats and rotating the steering seats 360°. The elongated bow houses a comfortable sundeck for three people while the dolphin boat gives solemnity to the whole boat. The deck offers a comfortable cabin with a dinette that converts into a double bed and a space where it is also possible to insert a drawer fridge. The starboard locker hides the electric toilet.