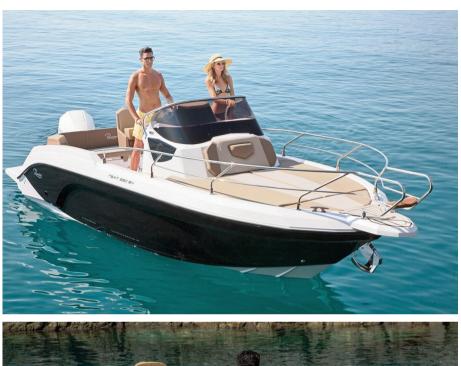

A twin-motorized sundeck, the only one in its category to have three comfortable berths, whose interior layout has been totally redesigned compared to the previous versions, ensuring excellent habitability and optimizing outdoor spaces.

It is possible to relax on a retractable sundeck using the folding seats and rotating the steering seats 360°. The elongated bow houses a comfortable sundeck for three people while the dolphin boat gives solemnity to the whole boat. The deck offers a comfortable cabin with a dinette that converts into a double bed and a space where it is also possible to insert a drawer fridge. The starboard locker hides the electric toilet.