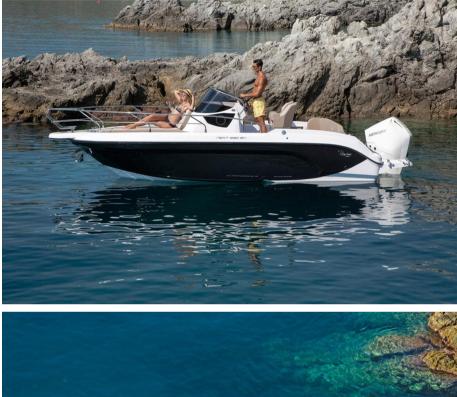

### Description

Thanks to Next 220 SH, Ranieri International has succeeded in the task of creating truly unthinkable spaces on a boat of just under 6 and a half meters (7.35 meters overall) and trailerable.

A twin-motorized sundeck, the only one in its category to have three comfortable berths, whose interior layout has been totally redesigned compared to the previous versions, ensuring excellent habitability and optimizing outdoor spaces.

It is possible to relax on a retractable sundeck using the folding seats and rotating the steering seats 360°. The elongated bow houses a comfortable sundeck for three people while the dolphin boat gives solemnity to the whole boat. The deck offers a comfortable cabin with a dinette that converts into a double bed and a space where it is also possible to insert a drawer fridge. The starboard locker hides the electric toilet.