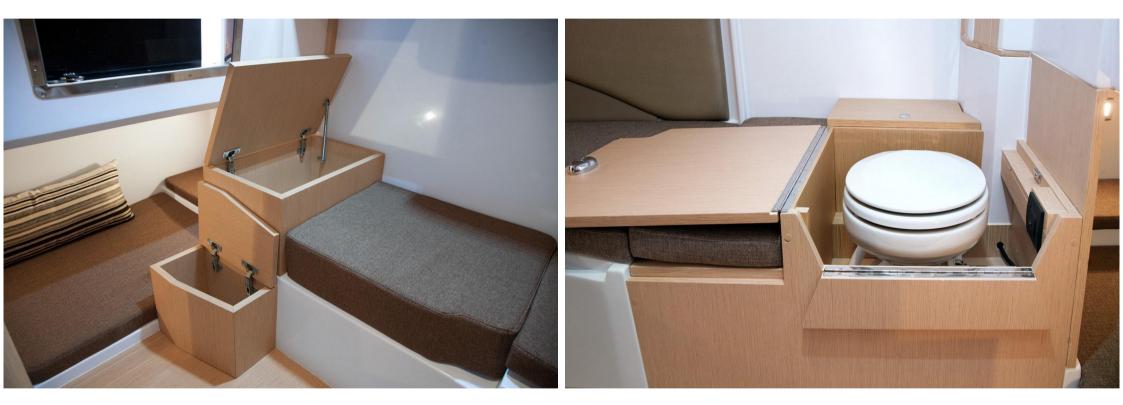

It is possible to relax on a retractable sundeck using the folding seats and rotating the steering seats 360°. The elongated bow houses a comfortable sundeck for three people while the dolphin boat gives solemnity to the whole boat. The deck offers a comfortable cabin with a dinette that converts into a double bed and a space where it is also possible to insert a drawer fridge. The starboard locker hides the electric toilet.