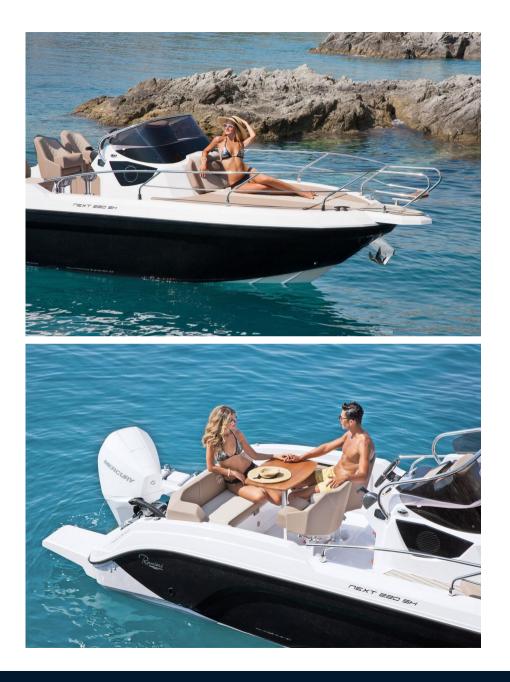

A twin-motorized sundeck, the only one in its category to have three comfortable berths, whose interior layout has been totally redesigned compared to the previous versions, ensuring excellent habitability and optimizing outdoor spaces.

It is possible to relax on a retractable sundeck using the folding seats and rotating the steering seats 360°. The elongated bow houses a comfortable sundeck for three people while the dolphin boat gives solemnity to the whole boat. The deck offers a comfortable cabin with a dinette that converts into a double bed and a space where it is also possible to insert a drawer fridge. The starboard locker hides the electric toilet.