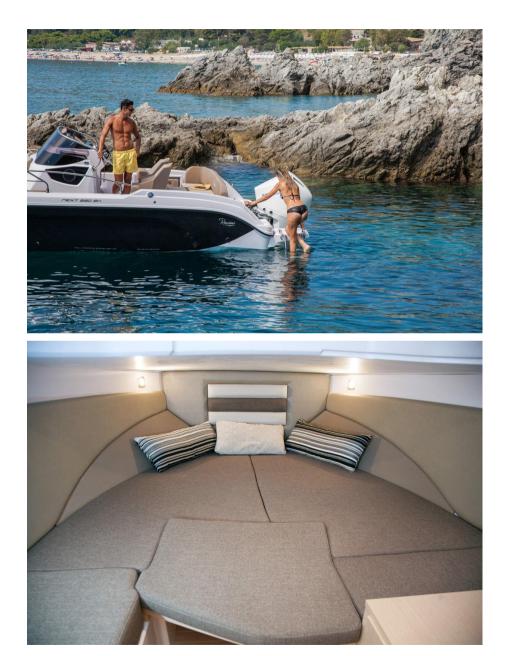

It is possible to relax on a retractable sundeck using the folding seats and rotating the steering seats 360°. The elongated bow houses a comfortable sundeck for three people while the dolphin boat gives solemnity to the whole boat. The deck offers a comfortable cabin with a dinette that converts into a double bed and a space where it is also possible to insert a drawer fridge. The starboard locker hides the electric toilet.