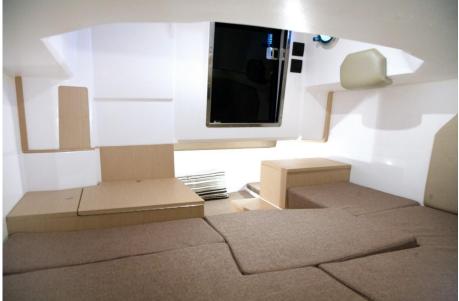

It is possible to relax on a retractable sundeck using the folding seats and rotating the steering seats 360°. The elongated bow houses a comfortable sundeck for three people while the dolphin boat gives solemnity to the whole boat. The deck offers a comfortable cabin with a dinette that converts into a double bed and a space where it is also possible to insert a drawer fridge. The starboard locker hides the electric toilet.