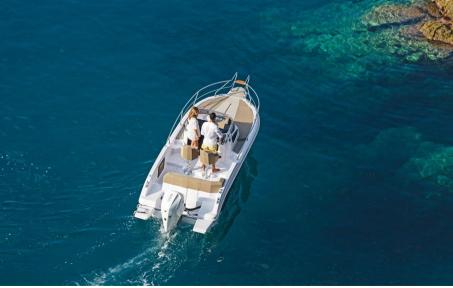

A twin-motorized sundeck, the only one in its category to have three comfortable berths, whose interior layout has been totally redesigned compared to the previous versions, ensuring excellent habitability and optimizing outdoor spaces.

It is possible to relax on a retractable sundeck using the folding seats and rotating the steering seats 360°. The elongated bow houses a comfortable sundeck for three people while the dolphin boat gives solemnity to the whole boat. The deck offers a comfortable cabin with a dinette that converts into a double bed and a space where it is also possible to insert a drawer fridge. The starboard locker hides the electric toilet.