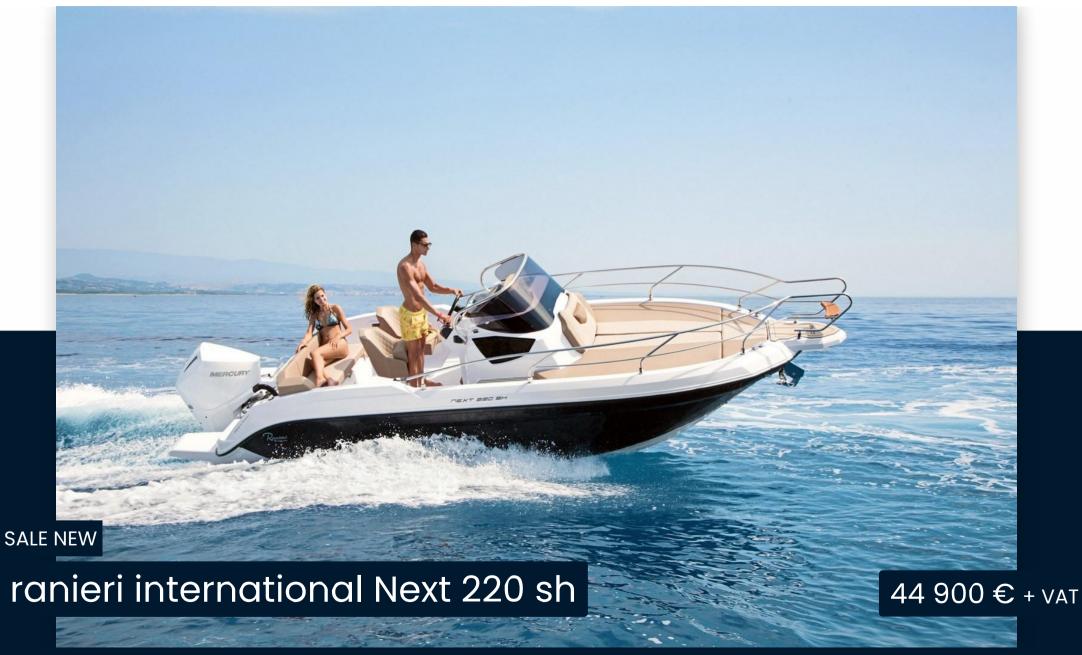

### Description

Thanks to Next 220 SH, Ranieri International has succeeded in the task of creating truly unthinkable spaces on a boat of just under 6 and a half meters (7.35 meters overall) and trailerable.

A twin-motorized sundeck, the only one in its category to have three comfortable berths, whose interior layout has been totally redesigned compared to the previous versions, ensuring excellent habitability and optimizing outdoor spaces.

It is possible to relax on a retractable sundeck using the folding seats and rotating the steering seats 360°. The elongated bow houses a comfortable sundeck for three people while the dolphin boat gives solemnity to the whole boat. The deck offers a comfortable cabin with a dinette that converts into a double bed and a space where it is also possible to insert a drawer fridge. The starboard locker hides the electric toilet.

The second-generation hull HIS (Hull Innovative System - Generation II) guarantees better performance, as well as a softer ride due to the insertion of shock absorbers in the assembly between hull and deck (A.S.S.: Actyve-Suspension-System).