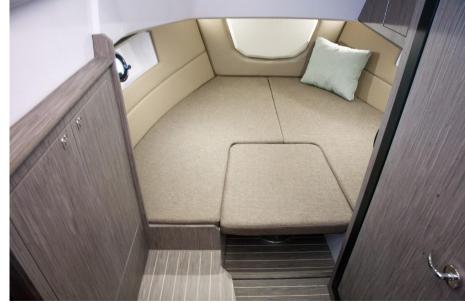

## Description

Ranieri Next 285 LX, just over 8 and a half meters, is identified by the acronym LX (an "ultra-luxury" product in the range) which, with its generous dimensions, has made it possible to obtain comfortable outdoor areas and a generous below deck, which in turn is divided into two separate cabins (for four people) and a toilet compartment.

#### STANDARD EQUIPMENT:

2 Automatic bilge pumps with system - 8 Portholes - Luxury cabin equipment - Gas extractor - Built-in compass - Luxury console - Stainless steel anchor cube - Bow and cabin sun cushions - Electric flaps with Joystick - Gas stove - Stainless steel external refrigerator - Complete shower system - Stereo system with 2 internal and 4 external speakers - Water level indicator - Fuel level indicator -