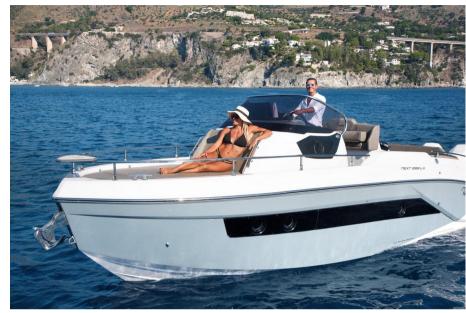

## Description

Ranieri Next 285 LX, just over 8 and a half meters, is identified by the acronym LX (an "ultra-luxury" product in the range) which, with its generous dimensions, has made it possible to obtain comfortable outdoor areas and a generous below deck, which in turn is divided into two separate cabins (for four people) and a toilet compartment.

#### STANDARD EQUIPMENT:

2 Automatic bilge pumps with system - 8 Portholes - Luxury cabin equipment - Gas extractor - Built-in compass - Luxury console - Stainless steel anchor cube - Bow and cabin sun cushions - Electric flaps with Joystick - Gas stove - Stainless steel external refrigerator - Complete shower system - Stereo system with 2 internal and 4 external speakers - Water level indicator - Fuel level indicator -