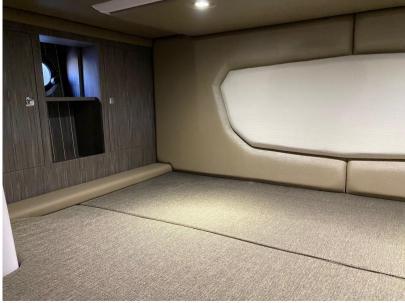

## Description

Ranieri Next 285 LX, just over 8 and a half meters, is identified by the acronym LX (an "ultra-luxury" product in the range) which, with its generous dimensions, has made it possible to obtain comfortable outdoor areas and a generous below deck, which in turn is divided into two separate cabins (for four people) and a toilet compartment.