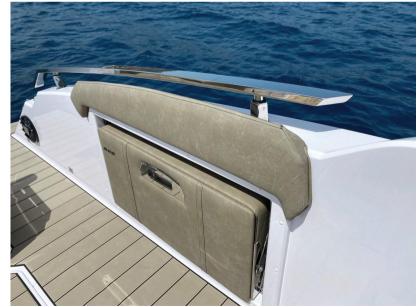

#### STANDARD EQUIPMENT:

2 Automatic bilge pumps with system - 8 Portholes - Luxury cabin equipment - Gas extractor - Built-in compass - Luxury console - Stainless steel anchor cube - Bow and cabin sun cushions - Electric flaps with Joystick - Gas stove - Stainless steel external refrigerator - Complete shower system - Stereo system with 2 internal and 4 external speakers - Water level indicator - Fuel level indicator -