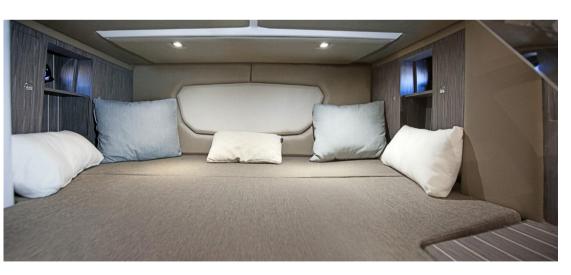

## Description

Ranieri Next 285 LX, just over 8 and a half meters, is identified by the acronym LX (an "ultra-luxury" product in the range) which, with its generous dimensions, has made it possible to obtain comfortable outdoor areas and a generous below deck, which in turn is divided into two separate cabins (for four people) and a toilet compartment.