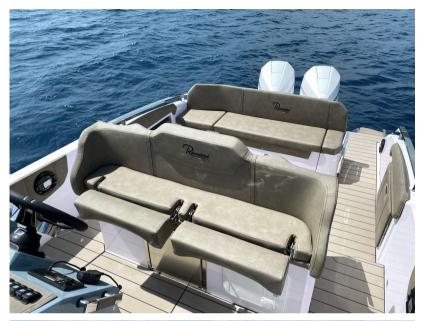

## Description

Ranieri Next 285 LX, just over 8 and a half meters, is identified by the acronym LX (an "ultra-luxury" product in the range) which, with its generous dimensions, has made it possible to obtain comfortable outdoor areas and a generous below deck, which in turn is divided into two separate cabins (for four people) and a toilet compartment.

Like its sisters in the NEXT range, the 285 LX has also been designed with the Fully-Developed Cockpit System by Ranieri International, a construction system that optimises production processes and makes it possible to maintain the maximum beam of the boat for about 2/3 of its length, thus optimising comfort on board.