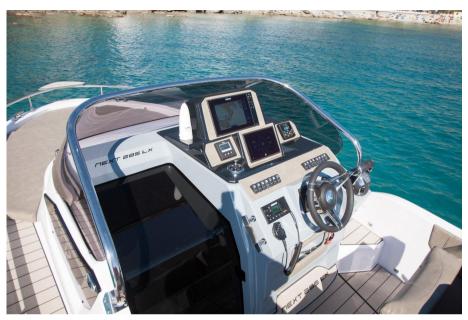

#### STANDARD EQUIPMENT:

2 Automatic bilge pumps with system - 8 Portholes - Luxury cabin equipment - Gas extractor - Built-in compass - Luxury console - Stainless steel anchor cube - Bow and cabin sun cushions - Electric flaps with Joystick - Gas stove - Stainless steel external refrigerator - Complete shower system - Stereo system with 2 internal and 4 external speakers - Water level indicator - Fuel level indicator -