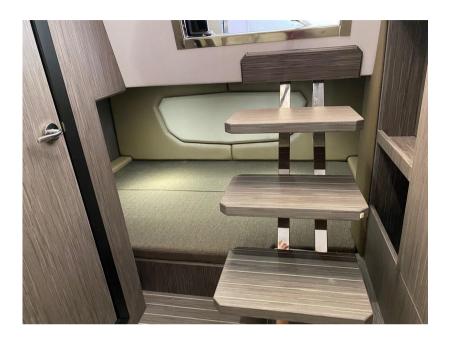

## Description

Ranieri Next 285 LX, just over 8 and a half meters, is identified by the acronym LX (an "ultra-luxury" product in the range) which, with its generous dimensions, has made it possible to obtain comfortable outdoor areas and a generous below deck, which in turn is divided into two separate cabins (for four people) and a toilet compartment.