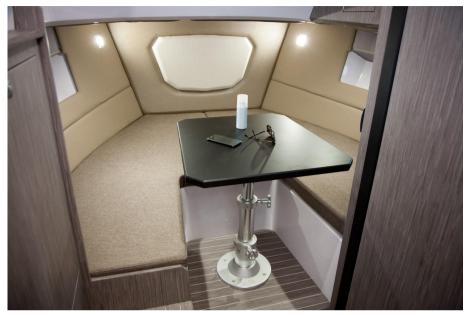

## Description

Ranieri Next 285 LX, just over 8 and a half meters, is identified by the acronym LX (an "ultra-luxury" product in the range) which, with its generous dimensions, has made it possible to obtain comfortable outdoor areas and a generous below deck, which in turn is divided into two separate cabins (for four people) and a toilet compartment.

#### STANDARD EQUIPMENT:

2 Automatic bilge pumps with system - 8 Portholes - Luxury cabin equipment - Gas extractor - Built-in compass - Luxury console - Stainless steel anchor cube - Bow and cabin sun cushions - Electric flaps with Joystick - Gas stove - Stainless steel external refrigerator - Complete shower system - Stereo system with 2 internal and 4 external speakers - Water level indicator - Fuel level indicator -