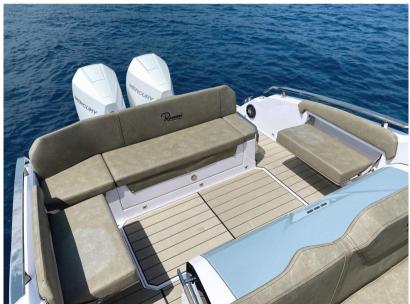

Like its sisters in the NEXT range, the 285 LX has also been designed with the Fully-Developed Cockpit System by Ranieri International, a construction system that optimises production processes and makes it possible to maintain the maximum beam of the boat for about 2/3 of its length, thus optimising comfort on board.

The second-generation H.I.S. system has been adopted for the hull, while the assembly of the hull with the deck is done with the C.S.A. (Cockpit Shock Absorber) system.

Ranieri NEXT 285 LX is in essence certainly the best synthesis of elegance, comfort and extraordinary performance.