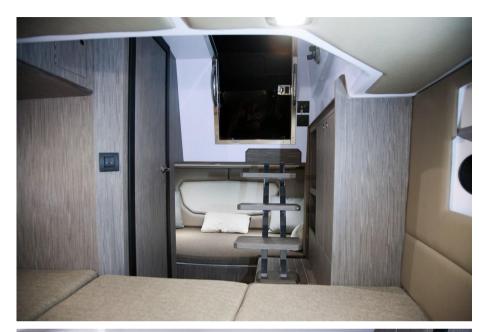

## Description

Ranieri Next 285 LX, just over 8 and a half meters, is identified by the acronym LX (an "ultra-luxury" product in the range) which, with its generous dimensions, has made it possible to obtain comfortable outdoor areas and a generous below deck, which in turn is divided into two separate cabins (for four people) and a toilet compartment.