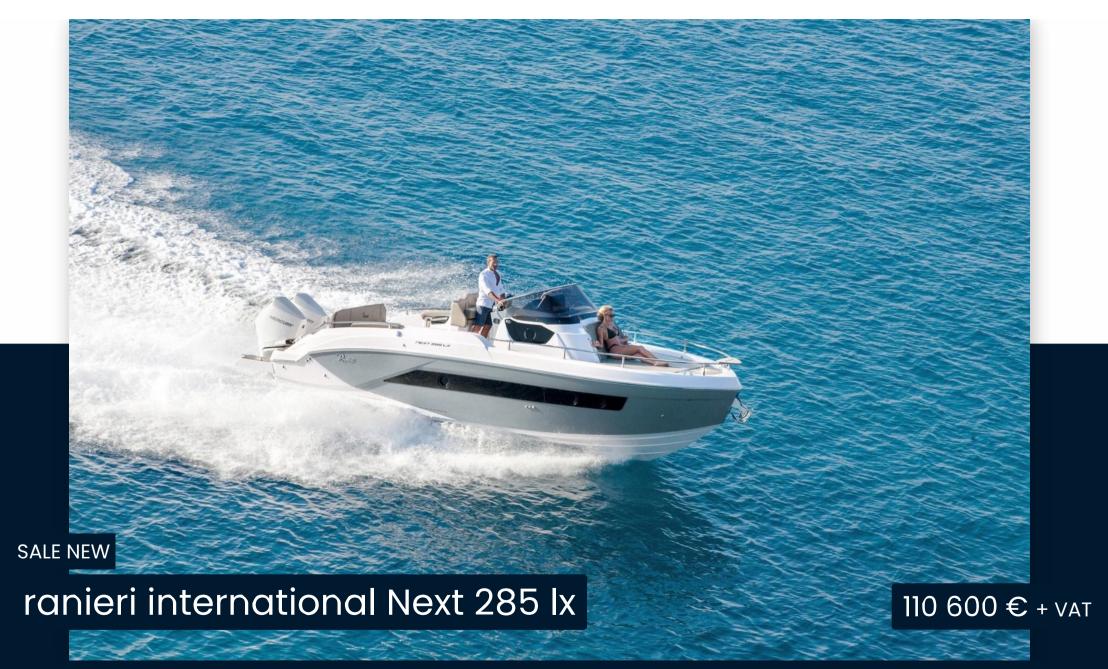

## Description

Ranieri Next 285 LX, just over 8 and a half meters, is identified by the acronym LX (an "ultra-luxury" product in the range) which, with its generous dimensions, has made it possible to obtain comfortable outdoor areas and a generous below deck, which in turn is divided into two separate cabins (for four people) and a toilet compartment.

Like its sisters in the NEXT range, the 285 LX has also been designed with the Fully-Developed Cockpit System by Ranieri International, a construction system that optimises production processes and makes it possible to maintain the maximum beam of the boat for about 2/3 of its length, thus optimising comfort on board.

The second-generation H.I.S. system has been adopted for the hull, while the assembly of the hull with the deck is done with the C.S.A. (Cockpit Shock Absorber) system.

Ranieri NEXT 285 LX is in essence certainly the best synthesis of elegance, comfort and extraordinary performance.