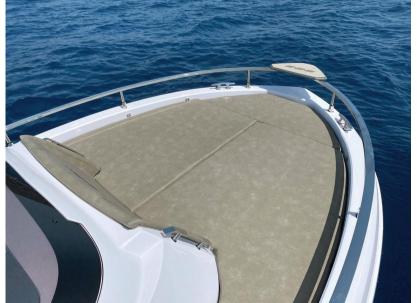

## Description

Ranieri Next 285 LX, just over 8 and a half meters, is identified by the acronym LX (an "ultra-luxury" product in the range) which, with its generous dimensions, has made it possible to obtain comfortable outdoor areas and a generous below deck, which in turn is divided into two separate cabins (for four people) and a toilet compartment.

Like its sisters in the NEXT range, the 285 LX has also been designed with the Fully-Developed Cockpit System by Ranieri International, a construction system that optimises production processes and makes it possible to maintain the maximum beam of the boat for about 2/3 of its length, thus optimising comfort on board.