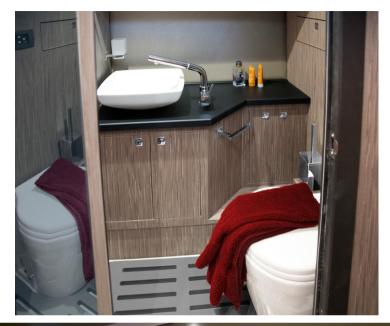

## Description

Ranieri Next 285 LX, just over 8 and a half meters, is identified by the acronym LX (an "ultra-luxury" product in the range) which, with its generous dimensions, has made it possible to obtain comfortable outdoor areas and a generous below deck, which in turn is divided into two separate cabins (for four people) and a toilet compartment.

#### STANDARD EQUIPMENT:

2 Automatic bilge pumps with system - 8 Portholes - Luxury cabin equipment - Gas extractor - Built-in compass - Luxury console - Stainless steel anchor cube - Bow and cabin sun cushions - Electric flaps with Joystick - Gas stove - Stainless steel external refrigerator - Complete shower system - Stereo system with 2 internal and 4 external speakers - Water level indicator - Fuel level indicator -