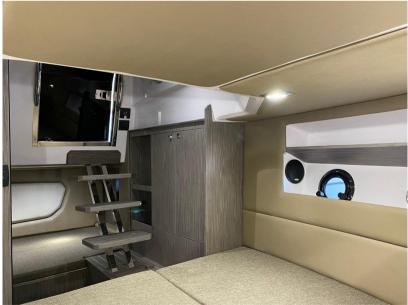

## Description

Ranieri Next 285 LX, just over 8 and a half meters, is identified by the acronym LX (an "ultra-luxury" product in the range) which, with its generous dimensions, has made it possible to obtain comfortable outdoor areas and a generous below deck, which in turn is divided into two separate cabins (for four people) and a toilet compartment.

#### STANDARD EQUIPMENT:

2 Automatic bilge pumps with system - 8 Portholes - Luxury cabin equipment - Gas extractor - Built-in compass - Luxury console - Stainless steel anchor cube - Bow and cabin sun cushions - Electric flaps with Joystick - Gas stove - Stainless steel external refrigerator - Complete shower system - Stereo system with 2 internal and 4 external speakers - Water level indicator - Fuel level indicator -