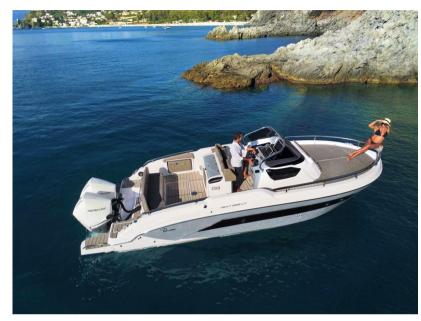

## Description

Ranieri Next 285 LX, just over 8 and a half meters, is identified by the acronym LX (an "ultra-luxury" product in the range) which, with its generous dimensions, has made it possible to obtain comfortable outdoor areas and a generous below deck, which in turn is divided into two separate cabins (for four people) and a toilet compartment.

Like its sisters in the NEXT range, the 285 LX has also been designed with the Fully-Developed Cockpit System by Ranieri International, a construction system that optimises production processes and makes it possible to maintain the maximum beam of the boat for about 2/3 of its length, thus optimising comfort on board.