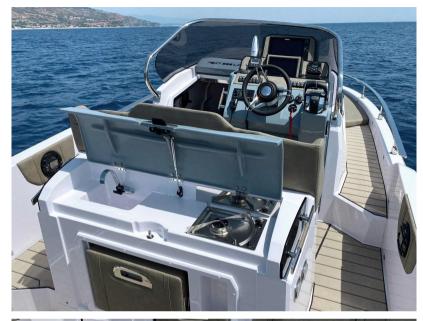

#### STANDARD EQUIPMENT:

2 Automatic bilge pumps with system - 8 Portholes - Luxury cabin equipment - Gas extractor - Built-in compass - Luxury console - Stainless steel anchor cube - Bow and cabin sun cushions - Electric flaps with Joystick - Gas stove - Stainless steel external refrigerator - Complete shower system - Stereo system with 2 internal and 4 external speakers - Water level indicator - Fuel level indicator -