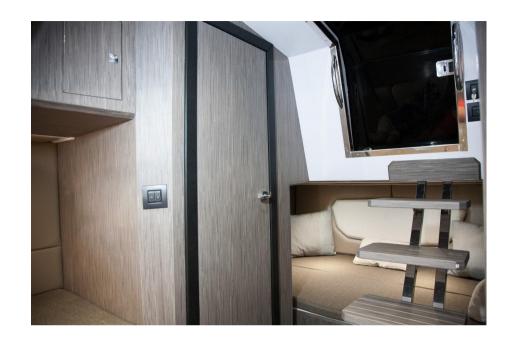

## Description

Ranieri Next 285 LX, just over 8 and a half meters, is identified by the acronym LX (an "ultra-luxury" product in the range) which, with its generous dimensions, has made it possible to obtain comfortable outdoor areas and a generous below deck, which in turn is divided into two separate cabins (for four people) and a toilet compartment.