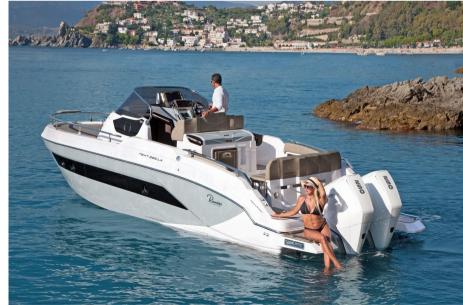

## Description

Ranieri Next 285 LX, just over 8 and a half meters, is identified by the acronym LX (an "ultra-luxury" product in the range) which, with its generous dimensions, has made it possible to obtain comfortable outdoor areas and a generous below deck, which in turn is divided into two separate cabins (for four people) and a toilet compartment.

Like its sisters in the NEXT range, the 285 LX has also been designed with the Fully-Developed Cockpit System by Ranieri International, a construction system that optimises production processes and makes it possible to maintain the maximum beam of the boat for about 2/3 of its length, thus optimising comfort on board.