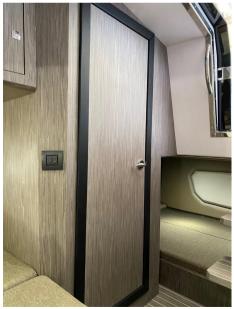

## Description

Ranieri Next 285 LX, just over 8 and a half meters, is identified by the acronym LX (an "ultra-luxury" product in the range) which, with its generous dimensions, has made it possible to obtain comfortable outdoor areas and a generous below deck, which in turn is divided into two separate cabins (for four people) and a toilet compartment.