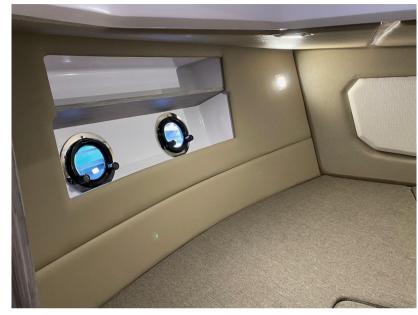

#### STANDARD EQUIPMENT:

2 Automatic bilge pumps with system - 8 Portholes - Luxury cabin equipment - Gas extractor - Built-in compass - Luxury console - Stainless steel anchor cube - Bow and cabin sun cushions - Electric flaps with Joystick - Gas stove - Stainless steel external refrigerator - Complete shower system - Stereo system with 2 internal and 4 external speakers - Water level indicator - Fuel level indicator -