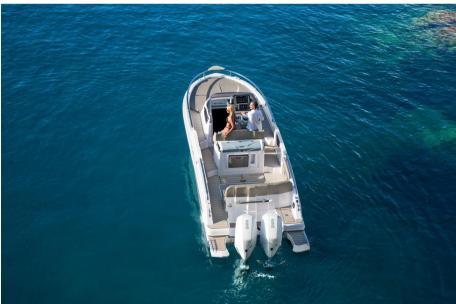

Like its sisters in the NEXT range, the 285 LX has also been designed with the Fully-Developed Cockpit System by Ranieri International, a construction system that optimises production processes and makes it possible to maintain the maximum beam of the boat for about 2/3 of its length, thus optimising comfort on board.

The second-generation H.I.S. system has been adopted for the hull, while the assembly of the hull with the deck is done with the C.S.A. (Cockpit Shock Absorber) system.

Ranieri NEXT 285 LX is in essence certainly the best synthesis of elegance, comfort and extraordinary performance.