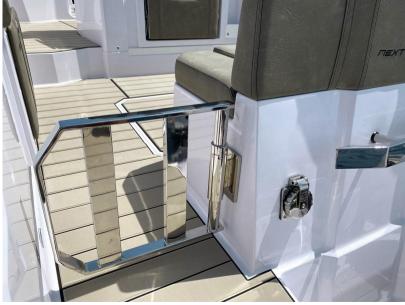

## Description

Ranieri Next 285 LX, just over 8 and a half meters, is identified by the acronym LX (an "ultra-luxury" product in the range) which, with its generous dimensions, has made it possible to obtain comfortable outdoor areas and a generous below deck, which in turn is divided into two separate cabins (for four people) and a toilet compartment.

Like its sisters in the NEXT range, the 285 LX has also been designed with the Fully-Developed Cockpit System by Ranieri International, a construction system that optimises production processes and makes it possible to maintain the maximum beam of the boat for about 2/3 of its length, thus optimising comfort on board.