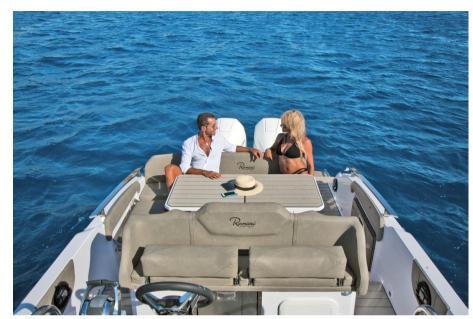

## Description

Ranieri Next 285 LX, just over 8 and a half meters, is identified by the acronym LX (an "ultra-luxury" product in the range) which, with its generous dimensions, has made it possible to obtain comfortable outdoor areas and a generous below deck, which in turn is divided into two separate cabins (for four people) and a toilet compartment.

#### STANDARD EQUIPMENT:

2 Automatic bilge pumps with system - 8 Portholes - Luxury cabin equipment - Gas extractor - Built-in compass - Luxury console - Stainless steel anchor cube - Bow and cabin sun cushions - Electric flaps with Joystick - Gas stove - Stainless steel external refrigerator - Complete shower system - Stereo system with 2 internal and 4 external speakers - Water level indicator - Fuel level indicator -