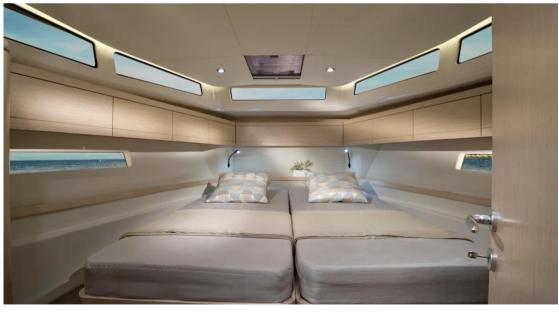

## Description

The Greenline 39 is sophisticated in design, technology, production quality and for the environment.

The design of the Greenline 39 has been improved on every single point: from the single level of the deck with a low center of gravity to the hydrodynamics of the hull, which allows low fuel consumption seaworthiness and at the same time speed and stability.

With its convenient open space and easy access to the water, the new Greenline 39 is perfect for both day trips and longer cruises, without ever giving up the comfort of an apartment thanks to 220V electrical outlets and appliances that are always working, thanks to the 4 solar panels on the roof.