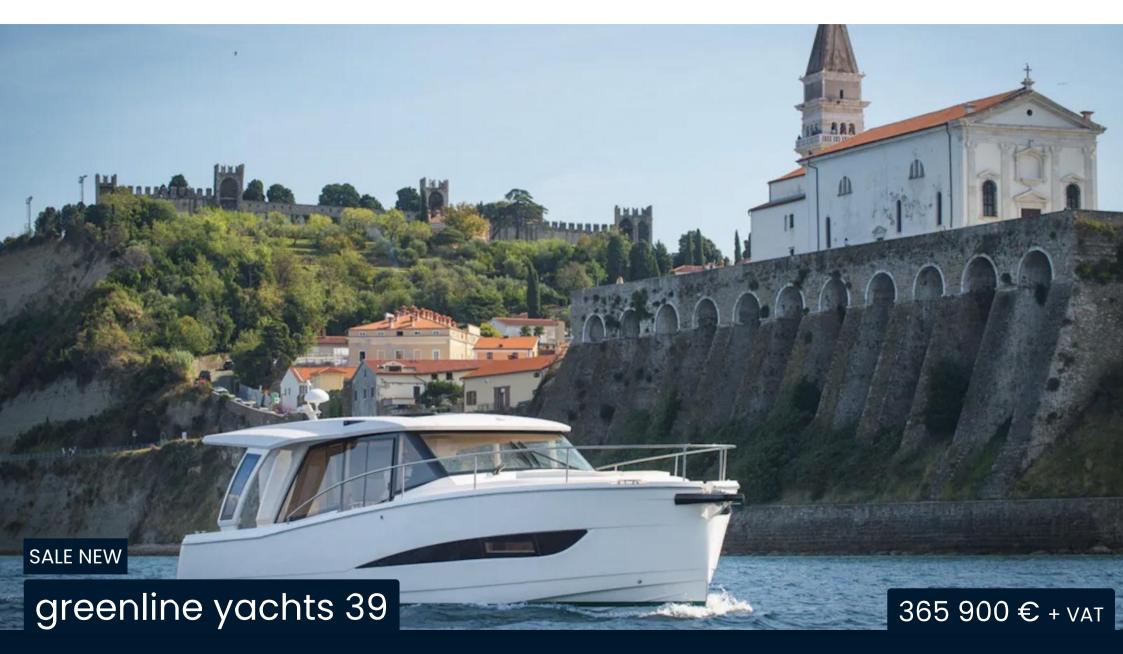

General

TYPE BRAND MODEL

Motorboat greenline yachts 39

**Dimensions / Performance** 

WEIGHT (T) FUEL CAPACITY (L)

7000.00 700

**Building / facilities** 

AMOUNT OF CABINS BERTHS BATHROOM(S)