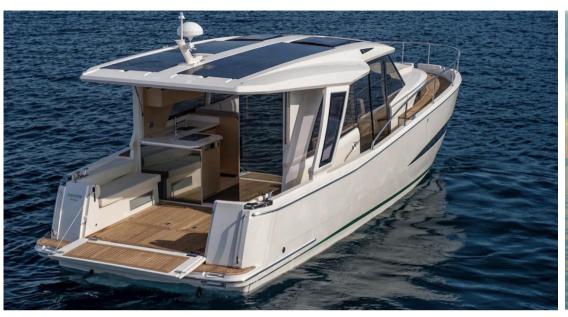

With its convenient open space and easy access to the water, the new Greenline 39 is perfect for both day trips and longer cruises, without ever giving up the comfort of an apartment thanks to 220V electrical outlets and appliances that are always working, thanks to the 4 solar panels on the roof.

## STANDARD EQUIPMENT:

Hull colour Pure White (RAL 9010) + cabin colour Pure White (RAL 9010) - Fabric upholstery Rugana CREAM - Fabric upholstery Rugana GREY - Gold teak furniture, dark laminate saloon floor, worktop and sink Kerrock - Greenline electricity package: 4 x photovoltaic panels integrated into the deckhouse of approx. 280 W each, 2 x 160AH LiFePo Victron service battery (4.1 kW), automatic inverter