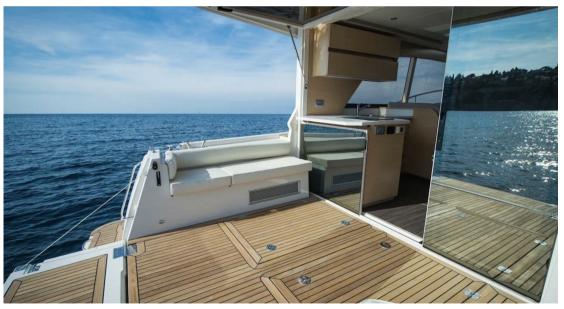

## Description

The Greenline 39 is sophisticated in design, technology, production quality and for the environment.

The design of the Greenline 39 has been improved on every single point: from the single level of the deck with a low center of gravity to the hydrodynamics of the hull, which allows low fuel consumption seaworthiness and at the same time speed and stability.

With its convenient open space and easy access to the water, the new Greenline 39 is perfect for both day trips and longer cruises, without ever giving up the comfort of an apartment thanks to 220V electrical outlets and appliances that are always working, thanks to the 4 solar panels on the roof.