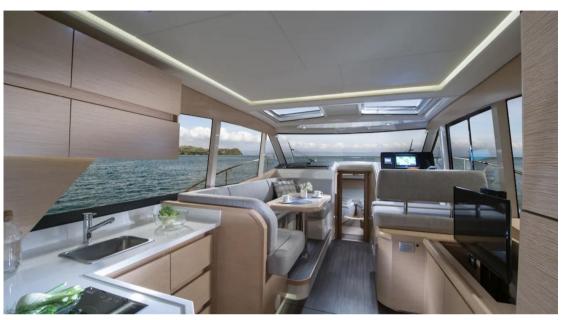

## Description

The Greenline 39 is sophisticated in design, technology, production quality and for the environment.

The design of the Greenline 39 has been improved on every single point: from the single level of the deck with a low center of gravity to the hydrodynamics of the hull, which allows low fuel consumption seaworthiness and at the same time speed and stability.

With its convenient open space and easy access to the water, the new Greenline 39 is perfect for both day trips and longer cruises, without ever giving up the comfort of an apartment thanks to 220V electrical outlets and appliances that are always working, thanks to the 4 solar panels on the roof.