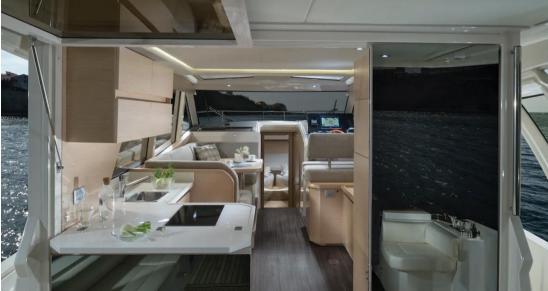

## Description

The Greenline 39 is sophisticated in design, technology, production quality and for the environment.

The design of the Greenline 39 has been improved on every single point: from the single level of the deck with a low center of gravity to the hydrodynamics of the hull, which allows low fuel consumption seaworthiness and at the same time speed and stability.

With its convenient open space and easy access to the water, the new Greenline 39 is perfect for both day trips and longer cruises, without ever giving up the comfort of an apartment thanks to 220V electrical outlets and appliances that are always working, thanks to the 4 solar panels on the roof.