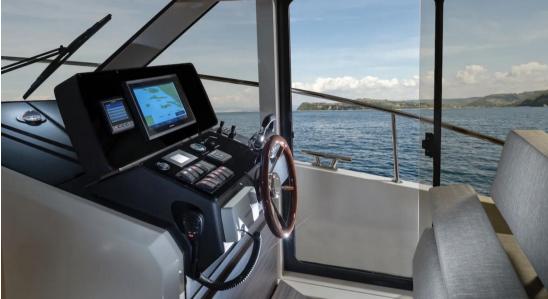

## Description

The Greenline 39 is sophisticated in design, technology, production quality and for the environment.

The design of the Greenline 39 has been improved on every single point: from the single level of the deck with a low center of gravity to the hydrodynamics of the hull, which allows low fuel consumption seaworthiness and at the same time speed and stability.