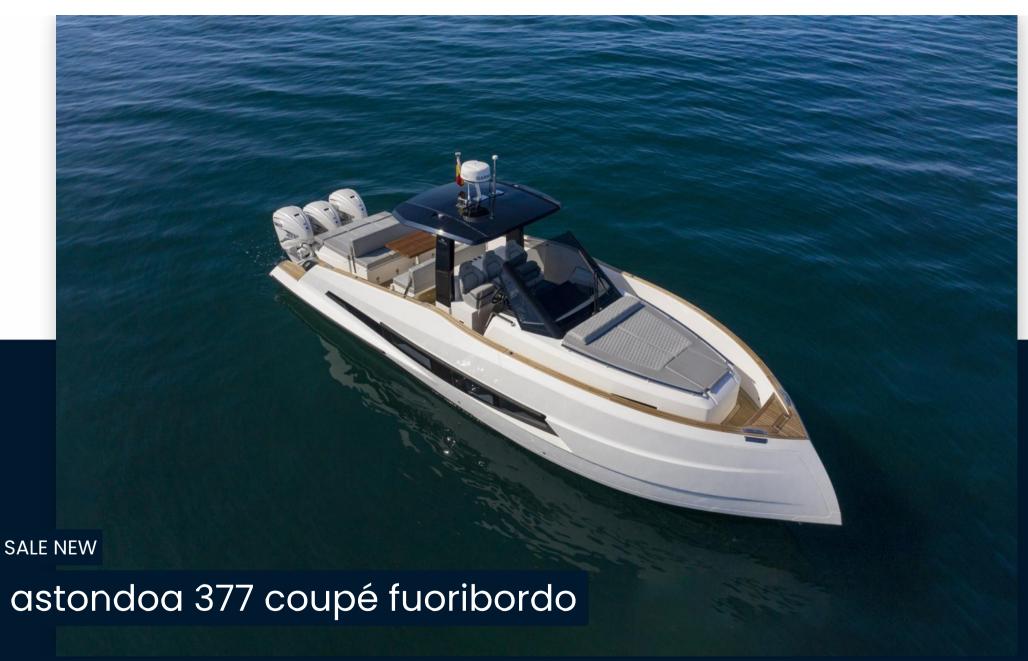

## Description

Astondoa 377 Coupé Outboard is characterized by a clean and aerodynamic design, its inverted bow gives substance, strength and stability to the boat.

The silhouette with soft, rounded lines is reminiscent of the blue whale, whose size, however, does not preclude speed and agility in movement.

The helm station is well sheltered and includes three comfortable armchairs with folding seats. In the cockpit, on the other hand, there is a dinette consisting of a galley cabinet with sink, two sofas and a table, behind which there is space for a comfortable sundeck.

Finally, the below deck houses, in addition to a comfortable owner's cabin, a double cabin and a toilet.

STANDARD EQUIPMENT

#### Locations:

Astondoa white hull - Astondoa white helm station - Astondoa white hardtop - Glass windshield with windscreen wiper - Storage locker with overhead sundeck with electric opening - Three helm seats with embroidered Astondoa logo - Silvertex exterior upholstery - Fold-down sundeck backrests - Aft outdoor shower - Outdoor kitchen cabinet with sink, 65 L fridge and induction hob - Hardtop with LED lighting - Courtesy lights on the main deck