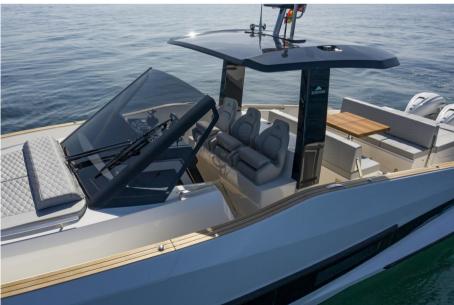

The helm station is well sheltered and includes three comfortable armchairs with folding seats. In the cockpit, on the other hand, there is a dinette consisting of a galley cabinet with sink, two sofas and a table, behind which there is space for a comfortable sundeck.

#### Locations:

Astondoa white hull - Astondoa white helm station - Astondoa white hardtop - Glass windshield with windscreen wiper - Storage locker with overhead sundeck with electric opening - Three helm seats with embroidered Astondoa logo - Silvertex exterior upholstery - Fold-down sundeck backrests - Aft outdoor shower - Outdoor kitchen cabinet with sink, 65 L fridge and induction hob - Hardtop with LED lighting - Courtesy lights on the main deck