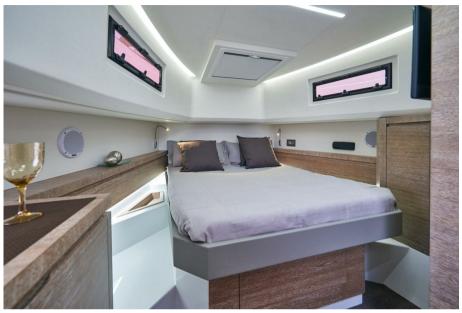

Finally, the below deck houses, in addition to a comfortable owner's cabin, a double cabin and a toilet.

STANDARD EQUIPMENT

Interiors:

Owner's cabin with bed, wardrobe and drawers - Forward lounge with sofa and