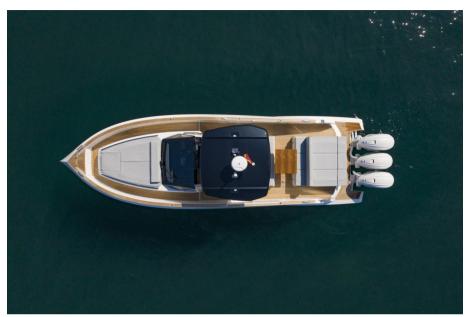

The helm station is well sheltered and includes three comfortable armchairs with folding seats. In the cockpit, on the other hand, there is a dinette consisting of a galley cabinet with sink, two sofas and a table, behind which there is space for a comfortable sundeck.

#### Locations:

Astondoa white hull - Astondoa white helm station - Astondoa white hardtop - Glass windshield with windscreen wiper - Storage locker with overhead sundeck with electric opening - Three helm seats with embroidered Astondoa logo - Silvertex exterior upholstery - Fold-down sundeck backrests - Aft outdoor shower - Outdoor kitchen cabinet with sink, 65 L fridge and induction hob - Hardtop with LED lighting - Courtesy lights on the main deck