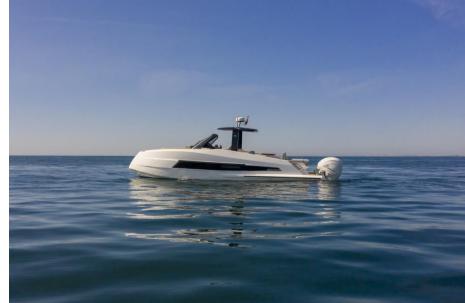

## Description

Astondoa 377 Coupé Outboard is characterized by a clean and aerodynamic design, its inverted bow gives substance, strength and stability to the boat.

The silhouette with soft, rounded lines is reminiscent of the blue whale, whose size, however, does not preclude speed and agility in movement.