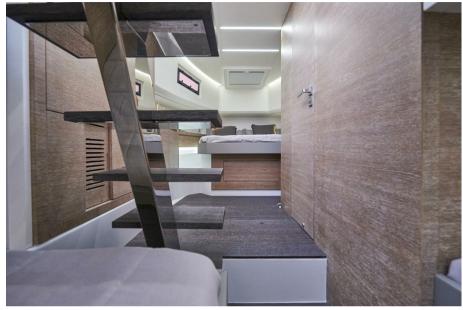

Finally, the below deck houses, in addition to a comfortable owner's cabin, a double cabin and a toilet.

STANDARD EQUIPMENT

Interiors:

Owner's cabin with bed, wardrobe and drawers - Forward lounge with sofa and