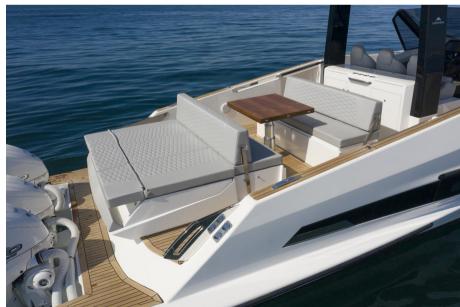

The helm station is well sheltered and includes three comfortable armchairs with folding seats. In the cockpit, on the other hand, there is a dinette consisting of a galley cabinet with sink, two sofas and a table, behind which there is space for a comfortable sundeck.