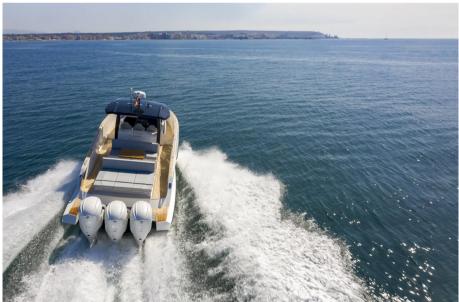

## Description

Astondoa 377 Coupé Outboard is characterized by a clean and aerodynamic design, its inverted bow gives substance, strength and stability to the boat.

The silhouette with soft, rounded lines is reminiscent of the blue whale, whose size, however, does not preclude speed and agility in movement.