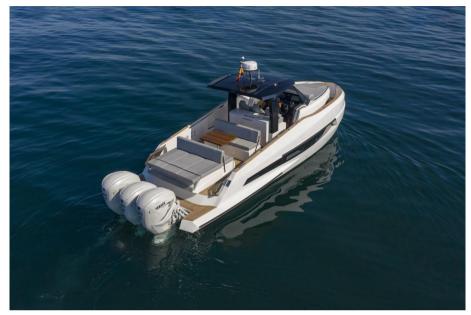

## Description

Astondoa 377 Coupé Outboard is characterized by a clean and aerodynamic design, its inverted bow gives substance, strength and stability to the boat.

The silhouette with soft, rounded lines is reminiscent of the blue whale, whose size, however, does not preclude speed and agility in movement.

The helm station is well sheltered and includes three comfortable armchairs with folding seats. In the cockpit, on the other hand, there is a dinette consisting of a galley cabinet with sink, two sofas and a table, behind which there is space for a comfortable sundeck.

#### Locations:

Astondoa white hull - Astondoa white helm station - Astondoa white hardtop - Glass windshield with windscreen wiper - Storage locker with overhead sundeck with electric opening - Three helm seats with embroidered Astondoa logo - Silvertex exterior upholstery - Fold-down sundeck backrests - Aft outdoor shower - Outdoor kitchen cabinet with sink, 65 L fridge and induction hob - Hardtop with LED lighting - Courtesy lights on the main deck