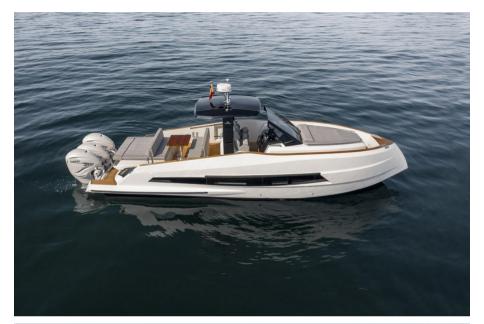

## Description

Astondoa 377 Coupé Outboard is characterized by a clean and aerodynamic design, its inverted bow gives substance, strength and stability to the boat.

The silhouette with soft, rounded lines is reminiscent of the blue whale, whose size, however, does not preclude speed and agility in movement.

The helm station is well sheltered and includes three comfortable armchairs with folding seats. In the cockpit, on the other hand, there is a dinette consisting of a galley cabinet with sink, two sofas and a table, behind which there is space for a comfortable sundeck.

#### Locations:

Astondoa white hull - Astondoa white helm station - Astondoa white hardtop - Glass windshield with windscreen wiper - Storage locker with overhead sundeck with electric opening - Three helm seats with embroidered Astondoa logo - Silvertex exterior upholstery - Fold-down sundeck backrests - Aft outdoor shower - Outdoor kitchen cabinet with sink, 65 L fridge and induction hob - Hardtop with LED lighting - Courtesy lights on the main deck