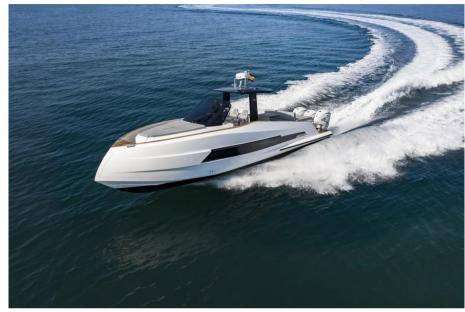

## Description

Astondoa 377 Coupé Outboard is characterized by a clean and aerodynamic design, its inverted bow gives substance, strength and stability to the boat.

The silhouette with soft, rounded lines is reminiscent of the blue whale, whose size, however, does not preclude speed and agility in movement.

## **Dimensions / Performance**

WEIGHT (T) FUEL CAPACITY (L) CRUISING SPEED (ND) TOP SPEED (ND)
9.70 800 28 36