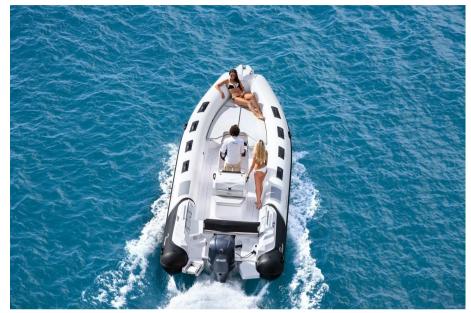

## Description

Ranieri International Cayman 26 Sport: inflatable boat with refined finishes but also practical in use.

The Cayman 26 Sport houses a compact console that offers forward-facing seating and a well-articulated instrument panel. This rib consists of a sturdy windshield, a perimeter handrail, a seat that incorporates the bar/grill cabinet and a sofa facing the stern.

The bow develops on the classic sundeck, which can be expanded thanks to its extension, or can create a comfortable dinette. Under the solarium there are two lockers, both with glossy counter-moulding, to facilitate cleaning and stiffen the structure. The bow locker contains the anchor winch, which is housed under the tubulars.

A second dinette can be set up at the stern using the sofa, under which the locker with batteries and tanks is hidden. To underline the prestige of Cayman 26 Sport, you can find the padding on the sides that covers the fiberglass molds and the customized bollards that emphasize the care of the entire set-up.