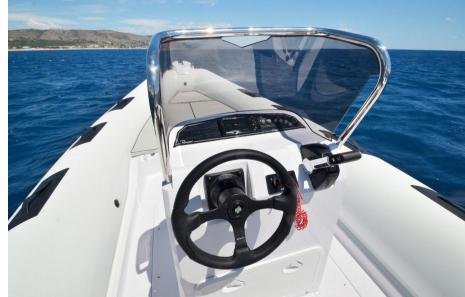

## Description

Ranieri International Cayman 26 Sport: inflatable boat with refined finishes but also practical in use.

The Cayman 26 Sport houses a compact console that offers forward-facing seating and a well-articulated instrument panel. This rib consists of a sturdy windshield, a perimeter handrail, a seat that incorporates the bar/grill cabinet and a sofa facing the stern.