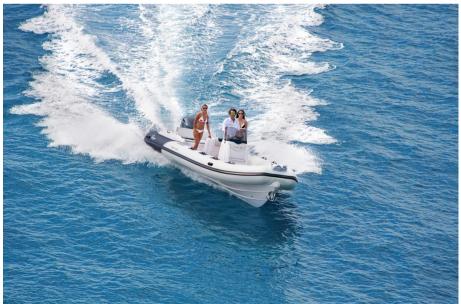

## Description

Ranieri International Cayman 26 Sport: inflatable boat with refined finishes but also practical in use.

The Cayman 26 Sport houses a compact console that offers forward-facing seating and a well-articulated instrument panel. This rib consists of a sturdy windshield, a perimeter handrail, a seat that incorporates the bar/grill cabinet and a sofa facing the stern.

The bow develops on the classic sundeck, which can be expanded thanks to its extension, or can create a comfortable dinette. Under the solarium there are two lockers, both with glossy counter-moulding, to facilitate cleaning and stiffen the structure. The bow locker contains the anchor winch, which is housed under the tubulars.

A second dinette can be set up at the stern using the sofa, under which the locker with batteries and tanks is hidden. To underline the prestige of Cayman 26 Sport, you can find the padding on the sides that covers the fiberglass molds and the customized bollards that emphasize the care of the entire set-up.