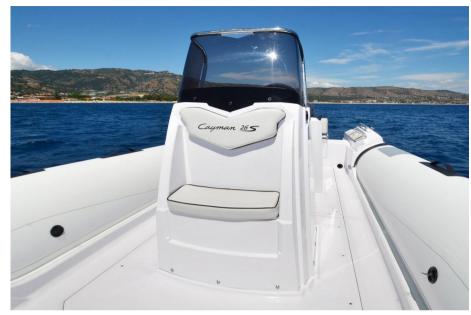

## Description

Ranieri International Cayman 26 Sport: inflatable boat with refined finishes but also practical in use.

The Cayman 26 Sport houses a compact console that offers forward-facing seating and a well-articulated instrument panel. This rib consists of a sturdy windshield, a perimeter handrail, a seat that incorporates the bar/grill cabinet and a sofa facing the stern.