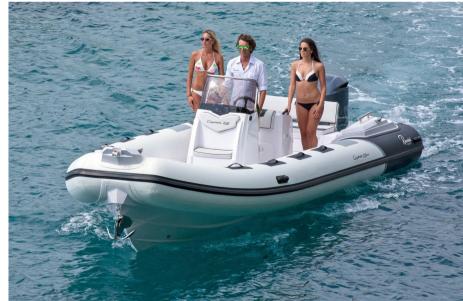

## Description

Ranieri International Cayman 26 Sport: inflatable boat with refined finishes but also practical in use.

The Cayman 26 Sport houses a compact console that offers forward-facing seating and a well-articulated instrument panel. This rib consists of a sturdy windshield, a perimeter handrail, a seat that incorporates the bar/grill cabinet and a sofa facing the stern.