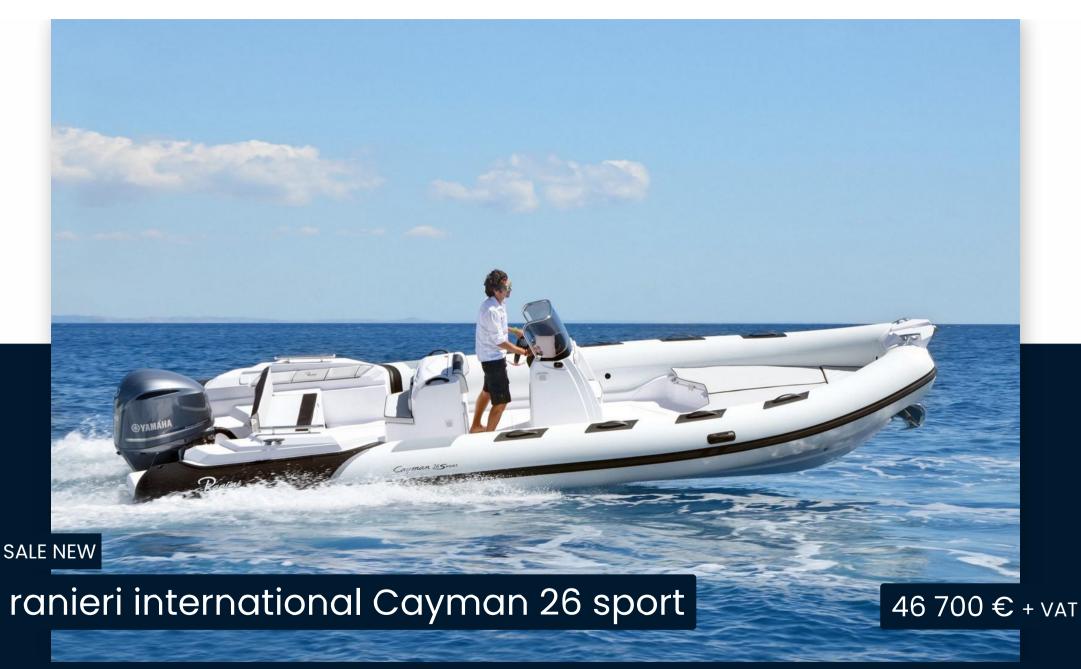

## Description

Ranieri International Cayman 26 Sport: inflatable boat with refined finishes but also practical in use.

The Cayman 26 Sport houses a compact console that offers forward-facing seating and a well-articulated instrument panel. This rib consists of a sturdy windshield, a perimeter handrail, a seat that incorporates the bar/grill cabinet and a sofa facing the stern.

The bow develops on the classic sundeck, which can be expanded thanks to its extension, or can create a comfortable dinette. Under the solarium there are two lockers, both with glossy counter-moulding, to facilitate cleaning and stiffen the structure. The bow locker contains the anchor winch, which is housed under the tubulars.

A second dinette can be set up at the stern using the sofa, under which the locker with batteries and tanks is hidden. To underline the prestige of Cayman 26 Sport, you can find the padding on the sides that covers the fiberglass molds and the customized bollards that emphasize the care of the entire set-up.