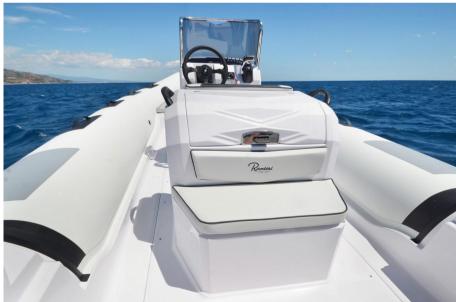

A second dinette can be set up at the stern using the sofa, under which the locker with batteries and tanks is hidden. To underline the prestige of Cayman 26 Sport, you can find the padding on the sides that covers the fiberglass molds and the customized bollards that emphasize the care of the entire set-up.

## BASIC EQUIPMENT:

Gas extractor - 4 stainless steel cleats - Complete console - "Luxury" dashboard - Complete closed-cell cushions - Bow sun cushions - Tow and mooring hooks - Counter-moulded anchor locker - Stern locker for mooring accessories - Counter-moulded bow sun lockers - Stand up guide locker with door - Steering console locker with door - Manual inflator - Complete electrical system -