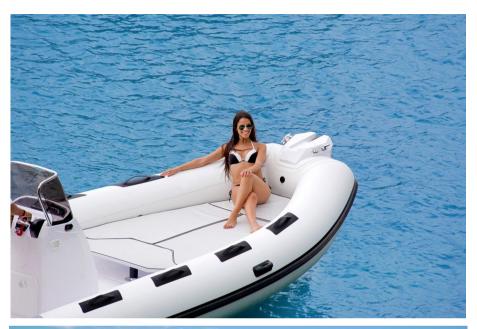

The bow develops on the classic sundeck, which can be expanded thanks to its extension, or can create a comfortable dinette. Under the solarium there are two lockers, both with glossy counter-moulding, to facilitate cleaning and stiffen the structure. The bow locker contains the anchor winch, which is housed under the tubulars.