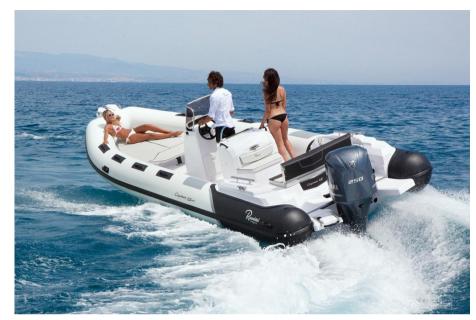

## Description

Ranieri International Cayman 26 Sport: inflatable boat with refined finishes but also practical in use.

The Cayman 26 Sport houses a compact console that offers forward-facing seating and a well-articulated instrument panel. This rib consists of a sturdy windshield, a perimeter handrail, a seat that incorporates the bar/grill cabinet and a sofa facing the stern.

The bow develops on the classic sundeck, which can be expanded thanks to its extension, or can create a comfortable dinette. Under the solarium there are two lockers, both with glossy counter-moulding, to facilitate cleaning and stiffen the structure. The bow locker contains the anchor winch, which is housed under the tubulars.

A second dinette can be set up at the stern using the sofa, under which the locker with batteries and tanks is hidden. To underline the prestige of Cayman 26 Sport, you can find the padding on the sides that covers the fiberglass molds and the customized bollards that emphasize the care of the entire set-up.