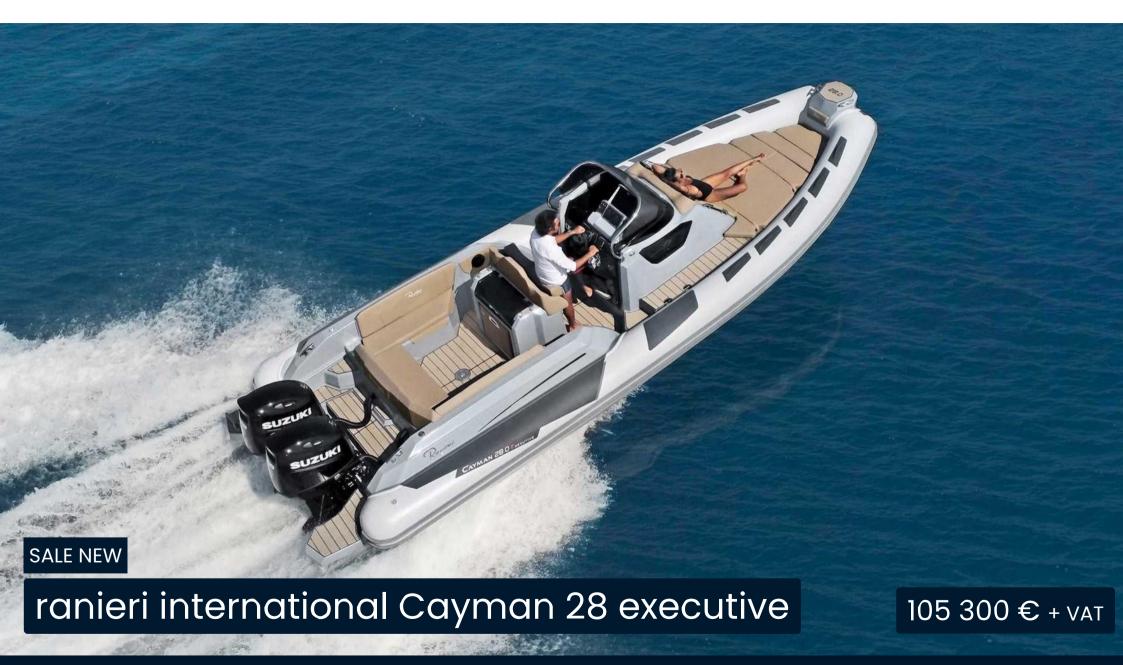

## Description

Cayman 28.0 Executive, just over 8.60 m long and 3.30 m wide, is a modern inflatable boat with generous volumes and can be trailered with deflated tubulars.

28.0 Executive has been built with the Fully – Developed Cockpit System by Ranieri International, a construction system that optimises production processes and makes it possible to create a monocoque deck. By adopting this system, the maximum beam of the boat has been maintained for about 2/3 of its length, thus increasing comfort on board.

Externally there is a large rear "C" shaped dinette, equipped with protective side shoulders, where it is possible to mount a table for six people. In the cockpit there is also a stand-up equipped with predispositions for inserting a sink, refrigerator and stove, and a large central console.

On the lower deck there is a cabin with a comfortable double bed and a comfortable separate bathroom.

The Cayman 28.0 Executive hull was fitted with the second-generation H.I.S. system. The hull is assembled with the deck with the C.S.A. (Cockpit Shock Absorber) system and the engine is available in a single or twin-engine outboard version.