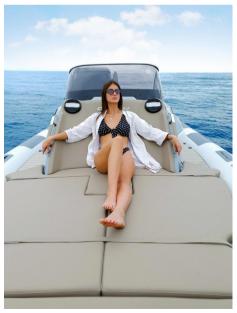

Externally there is a large rear "C" shaped dinette, equipped with protective side shoulders, where it is possible to mount a table for six people. In the cockpit there is also a stand-up equipped with predispositions for inserting a sink, refrigerator and stove, and a large central console.