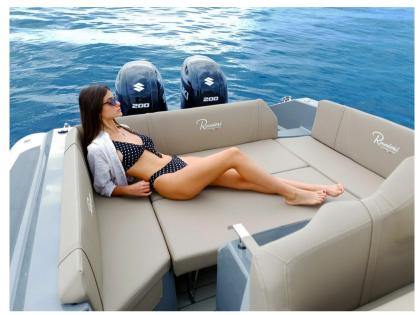

Externally there is a large rear "C" shaped dinette, equipped with protective side shoulders, where it is possible to mount a table for six people. In the cockpit there is also a stand-up equipped with predispositions for inserting a sink, refrigerator and stove, and a large central console.