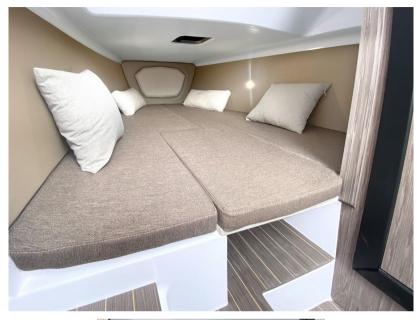

On the lower deck there is a cabin with a comfortable double bed and a comfortable separate bathroom.

The Cayman 28.0 Executive hull was fitted with the second-generation H.I.S. system. The hull is assembled with the deck with the C.S.A. (Cockpit Shock Absorber) system and the engine is available in a single or twin-engine outboard version.