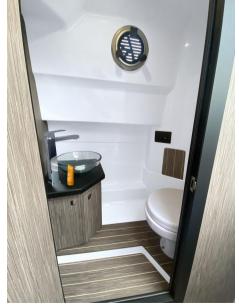

On the lower deck there is a cabin with a comfortable double bed and a comfortable separate bathroom.

The Cayman 28.0 Executive hull was fitted with the second-generation H.I.S. system. The hull is assembled with the deck with the C.S.A. (Cockpit Shock Absorber) system and the engine is available in a single or twin-engine outboard version.