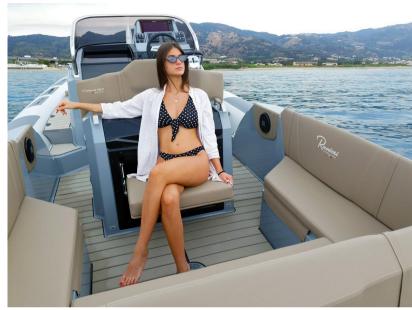

Externally there is a large rear "C" shaped dinette, equipped with protective side shoulders, where it is possible to mount a table for six people. In the cockpit there is also a stand-up equipped with predispositions for inserting a sink, refrigerator and stove, and a large central console.