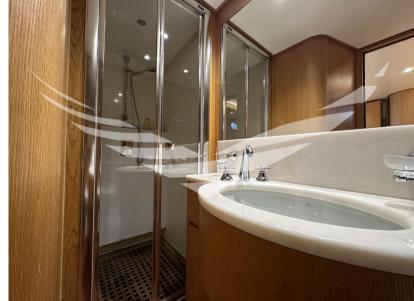

# Specifications

YEAR

2007

WIDTH

5.14

FUEL TANK CAPACITY

4000

BATHROOMS

# **Building / facilities**

HULL MATERIALHULL COLORAMOUNT OF CABINSBERTHSVetroresinaBianco36

BATHROOM(S)