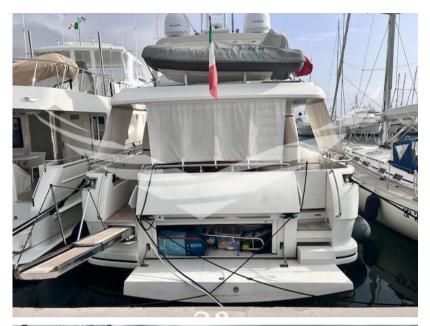

# **Building / facilities**

HULL MATERIALHULL COLORAMOUNT OF CABINSBERTHSVetroresinaBianco36

BATHROOM(S)

#### **Engine room**

ENGINE NUMBER OF ENGINES HORSE POWER (CV) ENGINE HOURS STERN THRUSTER MTU 8V 2000M92 2 x 1100 700

**BOW THRUSTER** 