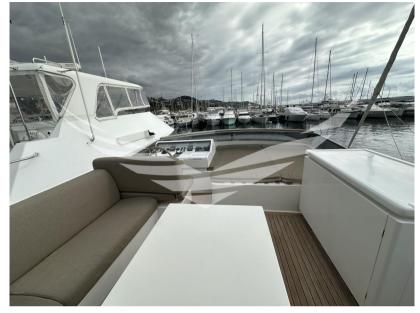

Performance**

 WEIGHT (T)
 FUEL CAPACITY (L)
 CRUISING SPEED (ND)
 TOP SPEED (ND)

 40.00
 24
 29

# **Building / facilities**

HULL MATERIALHULL COLORAMOUNT OF CABINSBERTHSVetroresinaBianco36

BATHROOM(S)

#### **Engine room**

ENGINE NUMBER OF ENGINES HORSE POWER (CV) ENGINE HOURS STERN THRUSTER MTU 8V 2000M92 2 x 1100 700

**BOW THRUSTER** 

# Electricity / air conditioning

ENGINE BATTERY BATTERY GENERATOR CHARGER



| Navigation | equipm | ent |
|------------|--------|-----|
|------------|--------|-----|

GPS TRACER RADAR AUTO PILOT

VHF NAVIGATION COMPASS SONAR SPEEDOMETER

ANCHOR FLYBRIDGE

# Galley / Laundry / Entertainment

OVEN MICROWAVE FREEZER FRIDGE

TV DVD PLAYER

# **Deck equipment**

DECK SHOWER BIMINI

# Safety equipment / miscellaneous

LIFE BILGE PUMP RAFT