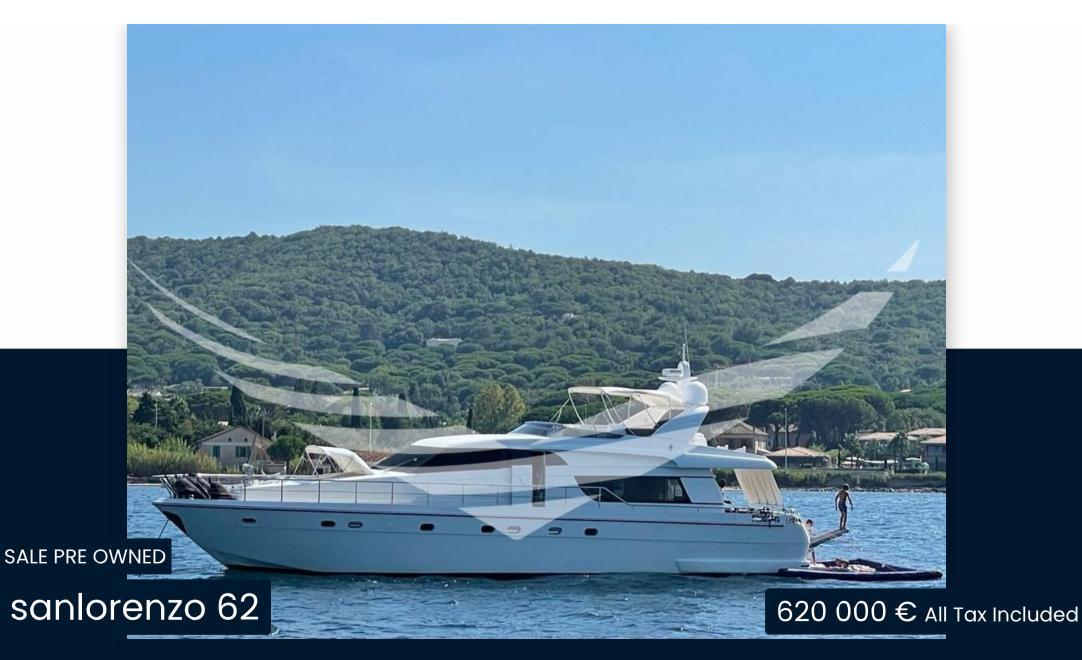

HORSE POWER

2 X 1100 CV

LENGTH

**ENGINE HOURS** 

700

TYPE BRAND MODEL
Motorboat sanlorenzo 62

### **Dimensions / Performance**

 WEIGHT (T)
 FUEL CAPACITY (L)
 CRUISING SPEED (ND)
 TOP SPEED (ND)

 40.00
 24
 29

# **Building / facilities**

HULL MATERIALHULL COLORAMOUNT OF CABINSBERTHSVetroresinaBianco36

BATHROOM(S)