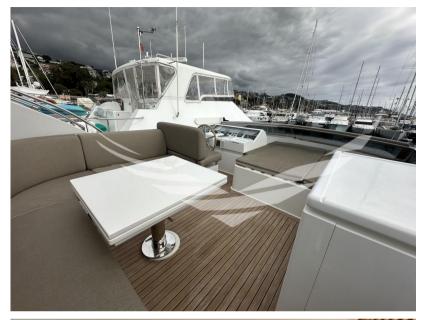

ormance**

 WEIGHT (T)
 FUEL CAPACITY (L)
 CRUISING SPEED (ND)
 TOP SPEED (ND)

 40.00
 24
 29

# **Building / facilities**

HULL MATERIALHULL COLORAMOUNT OF CABINSBERTHSVetroresinaBianco36

BATHROOM(S)

#### **Engine room**

ENGINE NUMBER OF ENGINES HORSE POWER (CV) ENGINE HOURS STERN THRUSTER MTU 8V 2000M92 2 x 1100 700

**BOW THRUSTER** 

# Electricity / air conditioning

ENGINE BATTERY BATTERY GENERATOR CHARGER



| Navigation | equipm | ent |
|------------|--------|-----|
|------------|--------|-----|

GPS TRACER RADAR AUTO PILOT

VHF NAVIGATION COMPASS SONAR SPEEDOMETER

ANCHOR FLYBRIDGE

# Galley / Laundry / Entertainment

OVEN MICROWAVE FREEZER FRIDGE

TV DVD PLAYER

# **Deck equipment**

DECK SHOWER BIMINI

# Safety equipment / miscellaneous

LIFE BILGE PUMP RAFT