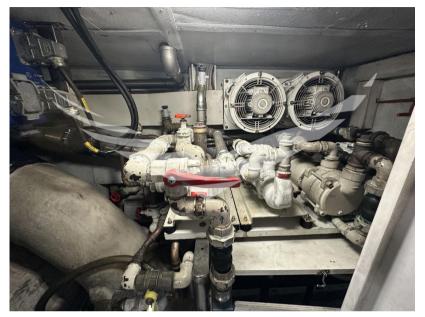

#### **Engine room**

ENGINE NUMBER OF ENGINES HORSE POWER (CV) ENGINE HOURS STERN THRUSTER MTU 8V 2000M92 2 x 1100 700

**BOW THRUSTER** 