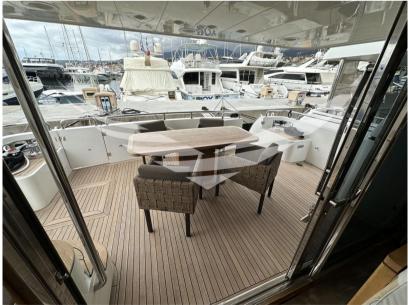

# Galley / Laundry / Entertainment

OVEN MICROWAVE FREEZER FRIDGE

TV DVD PLAYER

# **Deck equipment**

DECK SHOWER BIMINI