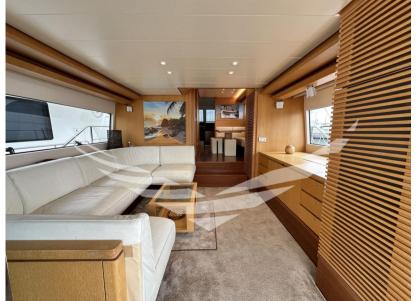

# **Building / facilities**

HULL MATERIALHULL COLORAMOUNT OF CABINSBERTHSVetroresinaBianco36

BATHROOM(S)