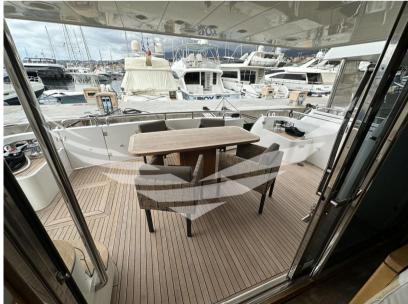

rformance**

 WEIGHT (T)
 FUEL CAPACITY (L)
 CRUISING SPEED (ND)
 TOP SPEED (ND)

 40.00
 24
 29

# **Building / facilities**

HULL MATERIALHULL COLORAMOUNT OF CABINSBERTHSVetroresinaBianco36

BATHROOM(S)

#### **Engine room**

ENGINE NUMBER OF ENGINES HORSE POWER (CV) ENGINE HOURS STERN THRUSTER MTU 8V 2000M92 2 x 1100 700

**BOW THRUSTER** 

# Electricity / air conditioning

ENGINE BATTERY BATTERY GENERATOR CHARGER



| Navigation | equipm | ent |
|------------|--------|-----|
|------------|--------|-----|

GPS TRACER RADAR AUTO PILOT

VHF NAVIGATION COMPASS SONAR SPEEDOMETER

ANCHOR FLYBRIDGE

# Galley / Laundry / Entertainment

OVEN MICROWAVE FREEZER FRIDGE

TV DVD PLAYER

# **Deck equipment**

DECK SHOWER BIMINI

# Safety equipment / miscellaneous

LIFE BILGE PUMP RAFT