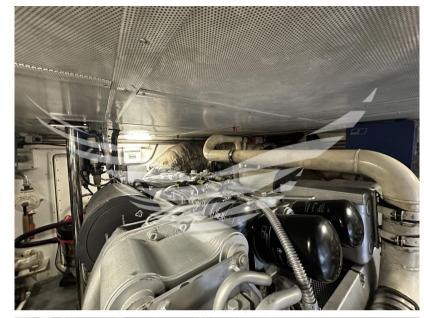

1

18.90

DRAFT

1.92

CABINS

3

ENGINE MANUFACTURER

MTU 8V 2000M92

HORSE POWER

2 X 1100 CV

LENGTH

**ENGINE HOURS** 

700

TYPE BRAND MODEL
Motorboat sanlorenzo 62

#### **Engine room**

ENGINE NUMBER OF ENGINES HORSE POWER (CV) ENGINE HOURS STERN THRUSTER MTU 8V 2000M92 2 x 1100 700

**BOW THRUSTER** 