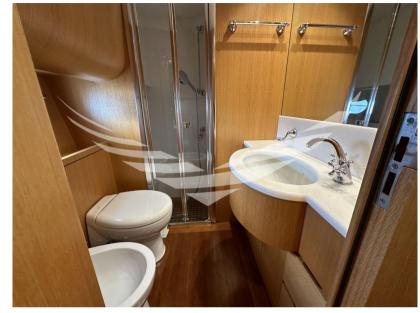

# Specifications

YEAR

2007

WIDTH

5.14

FUEL TANK CAPACITY

4000

BATHROOMS

# **Building / facilities**

HULL MATERIALHULL COLORAMOUNT OF CABINSBERTHSVetroresinaBianco36

BATHROOM(S)