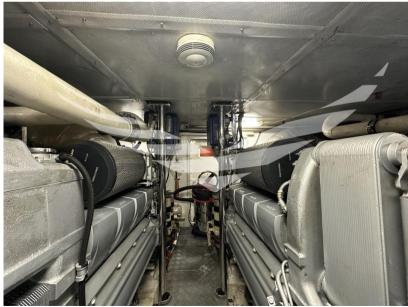

#### **Engine room**

ENGINE NUMBER OF ENGINES HORSE POWER (CV) ENGINE HOURS STERN THRUSTER MTU 8V 2000M92 2 x 1100 700

**BOW THRUSTER** 

HORSE POWER

2 X 1100 CV

LENGTH

**ENGINE HOURS** 

700

TYPE BRAND MODEL
Motorboat sanlorenzo 62