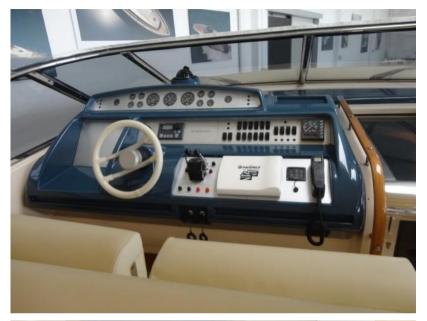

#### Electricity / air conditioning

BATTERY GENERATOR AIR CONDITIONING CHARGER

| Navigation equipment |             |     |       |  |  |  |  |
|----------------------|-------------|-----|-------|--|--|--|--|
| GPS                  | AUTO PILOT  | VHF | SONAR |  |  |  |  |
| SPEEDOMETER          |             |     |       |  |  |  |  |
| Galley/Laundry/En    | tertainment |     |       |  |  |  |  |
| FRIDGE               | TV          |     |       |  |  |  |  |
| Deck equipment       |             |     |       |  |  |  |  |