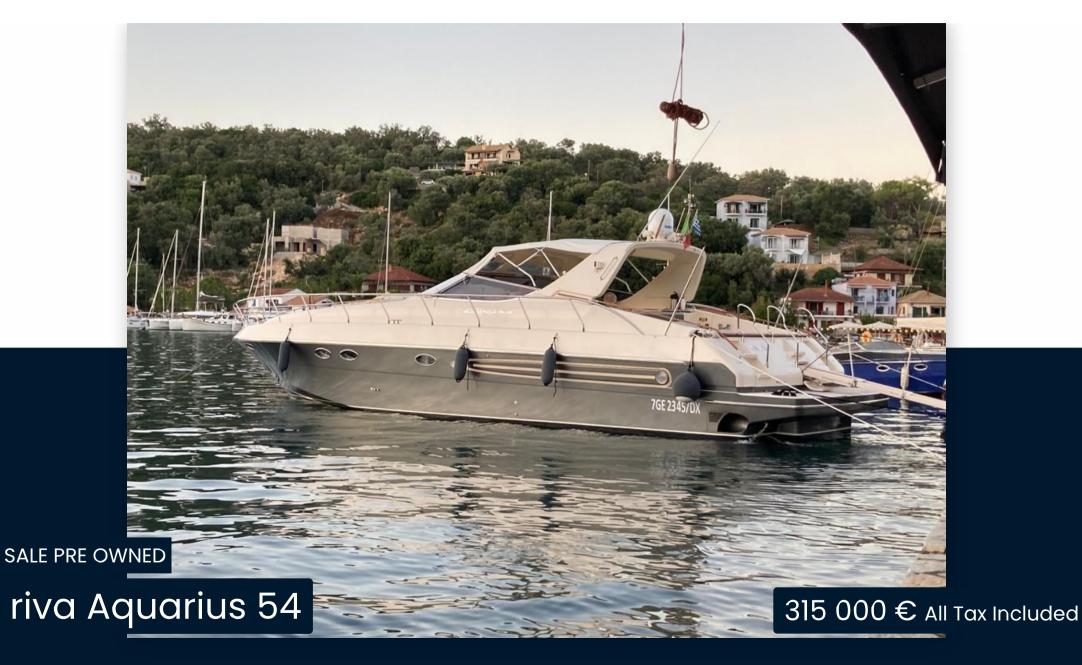

1

**ENGINE HOURS** 

935

| Ge | n | ra |
|----|---|----|
| UC |   | w  |

TYPE BRAND MODEL CURRENT LOCATION

Motorboat riva Aquarius 54 Puglia