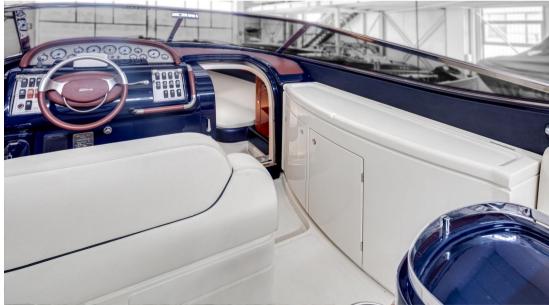

# Description

Staging and technical:

Deck Shower, Directional Spotlight, Hydraulic Flaps (N°2), Automatic Bilge Pump, Teak Cockpit, Electric Windlass, swimming ladder.

Domestic Facilities onboard:

Warm Water System, Electric Toilet.

**Entertainment:** 

Speakers, Hi-Fi.

Upholstery:

Cockpit Cover, Hull Cover, Cushions, Stern Cushions, Cockpit Cushions.