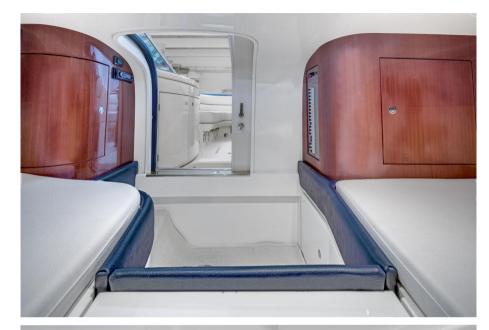

|  |
|-----|-----|--|
|     | ч ч |  |

TYPE **BRAND** MODEL **GUESTS CRUISING** 33 aquariva 8

CURRENT LOCATION

Motorboat

Peschiera del garda

### **Dimensions / Performance**

CRUISING SPEED (ND) TOP SPEED (ND) WEIGHT (T) FUEL CAPACITY (L) 5000.00 480 36 41

### **Building / facilities**

AMOUNT OF CABINS **BERTHS** 

#### **Engine room**

NUMBER OF ENGINES HORSE POWER (CV) **ENGINE ENGINE HOURS** Yanmar Engine 2 x 370 325

riva

### **Navigation equipment**

**GPS** VHF NAVIGATION COMPASS **SPEEDOMETER** 



| Galley / Laundry / Entertainment |  |
|----------------------------------|--|
| FRIDGE                           |  |
| Deck equipment                   |  |
| BIMINI                           |  |

BILGE PUMP

Safety equipment / miscellaneous