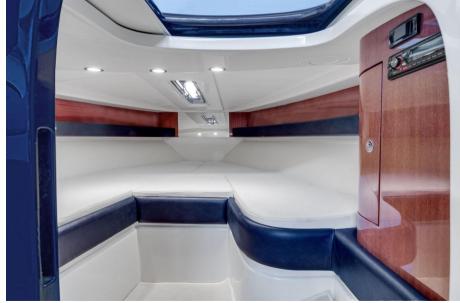

# Description

Staging and technical:

Deck Shower, Directional Spotlight, Hydraulic Flaps (N°2), Automatic Bilge Pump, Teak Cockpit, Electric Windlass, swimming ladder.

Domestic Facilities onboard:

Warm Water System, Electric Toilet.

**Entertainment:** 

Speakers, Hi-Fi.

Upholstery:

Cockpit Cover, Hull Cover, Cushions, Stern Cushions, Cockpit Cushions.

### **Building / facilities**

AMOUNT OF CABINS **BERTHS** 