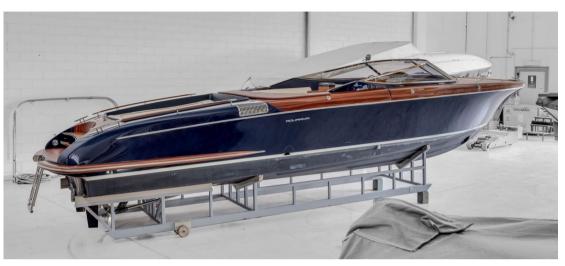

SALE PRE OWNED

riva 33 aquariva

330 000 € All Tax Included

# Description

Staging and technical:

Deck Shower, Directional Spotlight, Hydraulic Flaps (N°2), Automatic Bilge Pump, Teak Cockpit, Electric Windlass, swimming ladder.

Domestic Facilities onboard:

Warm Water System, Electric Toilet.

**Entertainment:** 

Speakers, Hi-Fi.

Upholstery:

Cockpit Cover, Hull Cover, Cushions, Stern Cushions, Cockpit Cushions.

# **Specifications**

| YEAR               | LENGTH              |
|--------------------|---------------------|
| 2007               | 9.92                |
| WIDTH              | DRAFT               |
| 2.80               | 0.96                |
| FUEL TANK CAPACITY | GUESTS CRUISING     |
| 480                | 8                   |
| CABINS             | ENGINE MANUFACTURER |
| 1                  | Yanmar Engine       |
| ENGINE HOURS       | HORSE POWER         |
| 325                | 2 X 370 CV          |