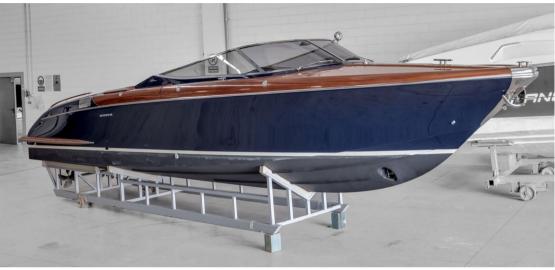

SALE PRE OWNED

riva 33 aquariva

330 000 € All Tax Included

# Description

Staging and technical:

Deck Shower, Directional Spotlight, Hydraulic Flaps (N°2), Automatic Bilge Pump, Teak Cockpit, Electric Windlass, swimming ladder.

Domestic Facilities onboard:

Warm Water System, Electric Toilet.

**Entertainment:** 

Speakers, Hi-Fi.

Upholstery:

Cockpit Cover, Hull Cover, Cushions, Stern Cushions, Cockpit Cushions.

# **Specifications**

| YEAR               | LENGTH              |
|--------------------|---------------------|
| 2007               | 9.92                |
| WIDTH              | DRAFT               |
| 2.80               | 0.96                |
| FUEL TANK CAPACITY | GUESTS CRUISING     |
| 480                | 8                   |
| CABINS             | ENGINE MANUFACTURER |
| 1                  | Yanmar Engine       |
| ENGINE HOURS       | HORSE POWER         |
| 325                | 2 X 370 CV          |