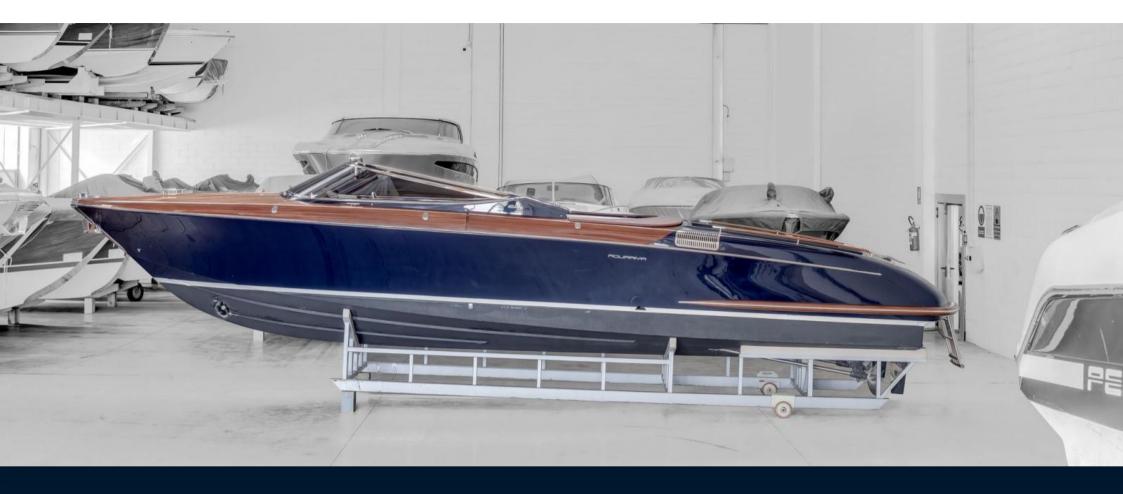

SALE PRE OWNED

riva 33 aquariva

330 000 € All Tax Included

# Description

Staging and technical:

Deck Shower, Directional Spotlight, Hydraulic Flaps (N°2), Automatic Bilge Pump, Teak Cockpit, Electric Windlass, swimming ladder.

Domestic Facilities onboard:

Warm Water System, Electric Toilet.

**Entertainment:** 

Speakers, Hi-Fi.

Upholstery:

Cockpit Cover, Hull Cover, Cushions, Stern Cushions, Cockpit Cushions.

# **Specifications**

| YEAR               | LENGTH              |
|--------------------|---------------------|
| 2007               | 9.92                |
| WIDTH              | DRAFT               |
| 2.80               | 0.96                |
| FUEL TANK CAPACITY | GUESTS CRUISING     |
| 480                | 8                   |
| CABINS             | ENGINE MANUFACTURER |
| 1                  | Yanmar Engine       |
| ENGINE HOURS       | HORSE POWER         |
| 325                | 2 X 370 CV          |