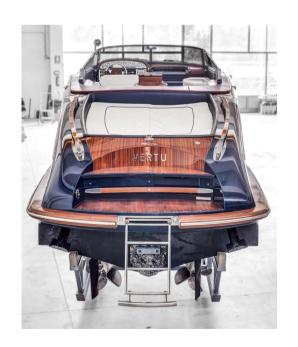

SALE PRE OWNED

riva 33 aquariva

330 000 € All Tax Included

# Description

Staging and technical:

Deck Shower, Directional Spotlight, Hydraulic Flaps (N°2), Automatic Bilge Pump, Teak Cockpit, Electric Windlass, swimming ladder.

Domestic Facilities onboard:

Warm Water System, Electric Toilet.

**Entertainment:** 

Speakers, Hi-Fi.

Upholstery:

Cockpit Cover, Hull Cover, Cushions, Stern Cushions, Cockpit Cushions.