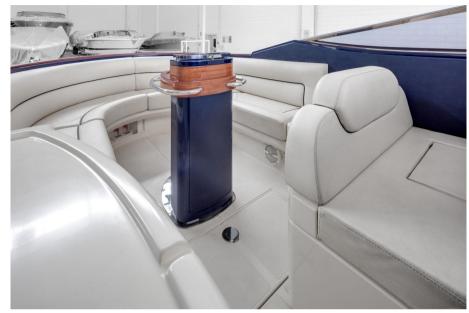

# Description

Staging and technical:

Deck Shower, Directional Spotlight, Hydraulic Flaps (N°2), Automatic Bilge Pump, Teak Cockpit, Electric Windlass, swimming ladder.

Domestic Facilities onboard:

Warm Water System, Electric Toilet.

**Entertainment:** 

Speakers, Hi-Fi.

Upholstery:

Cockpit Cover, Hull Cover, Cushions, Stern Cushions, Cockpit Cushions.