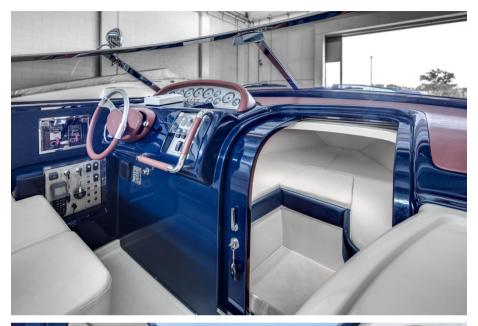

# Description

Staging and technical:

Deck Shower, Directional Spotlight, Hydraulic Flaps (N°2), Automatic Bilge Pump, Teak Cockpit, Electric Windlass, swimming ladder.

Domestic Facilities onboard:

Warm Water System, Electric Toilet.

### **Navigation equipment**

**GPS** VHF NAVIGATION COMPASS **SPEEDOMETER** 

| Galley / Laundry / Entertainment |  |
|----------------------------------|--|
| FRIDGE                           |  |
| Deck equipment                   |  |
| BIMINI                           |  |