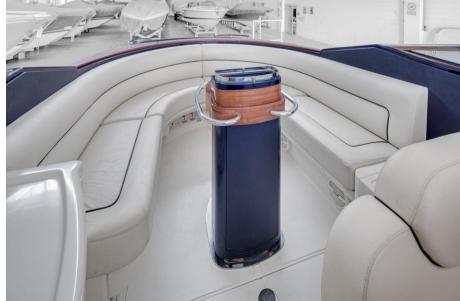

# Description

Staging and technical:

Deck Shower, Directional Spotlight, Hydraulic Flaps (N°2), Automatic Bilge Pump, Teak Cockpit, Electric Windlass, swimming ladder.

Domestic Facilities onboard:

Warm Water System, Electric Toilet.

**Entertainment:** 

Speakers, Hi-Fi.

Upholstery:

Cockpit Cover, Hull Cover, Cushions, Stern Cushions, Cockpit Cushions.