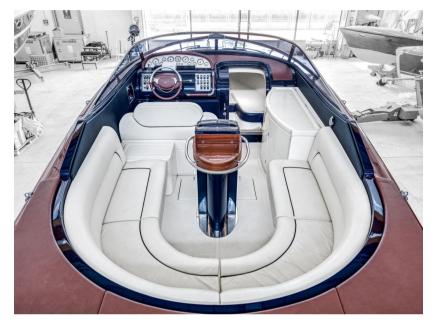

# Description

Staging and technical:

Deck Shower, Directional Spotlight, Hydraulic Flaps (N°2), Automatic Bilge Pump, Teak Cockpit, Electric Windlass, swimming ladder.

Domestic Facilities onboard:

Warm Water System, Electric Toilet.

**Entertainment:** 

Speakers, Hi-Fi.

Upholstery:

Cockpit Cover, Hull Cover, Cushions, Stern Cushions, Cockpit Cushions.