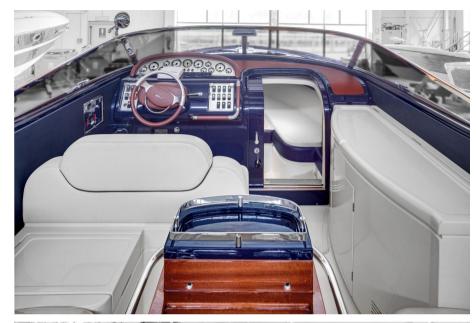

# Description

Staging and technical:

Deck Shower, Directional Spotlight, Hydraulic Flaps (N°2), Automatic Bilge Pump, Teak Cockpit, Electric Windlass, swimming ladder.

Domestic Facilities onboard:

Warm Water System, Electric Toilet.

**Entertainment:** 

Speakers, Hi-Fi.

Upholstery:

Cockpit Cover, Hull Cover, Cushions, Stern Cushions, Cockpit Cushions.