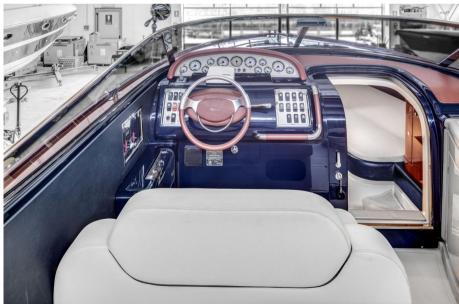

# Description

Staging and technical:

Deck Shower, Directional Spotlight, Hydraulic Flaps (N°2), Automatic Bilge Pump, Teak Cockpit, Electric Windlass, swimming ladder.

Domestic Facilities onboard:

Warm Water System, Electric Toilet.

### **Navigation equipment**

**GPS** VHF NAVIGATION COMPASS **SPEEDOMETER** 

| Galley / Laundry / Entertainment |  |
|----------------------------------|--|
| FRIDGE                           |  |
| Deck equipment                   |  |
| BIMINI                           |  |