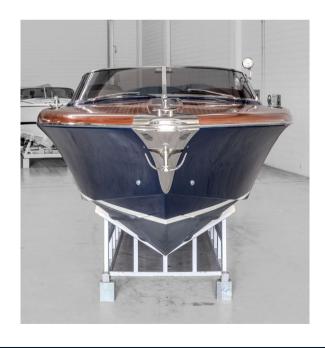

SALE PRE OWNED

riva 33 aquariva

330 000 € All Tax Included

# Description

Staging and technical:

Deck Shower, Directional Spotlight, Hydraulic Flaps (N°2), Automatic Bilge Pump, Teak Cockpit, Electric Windlass, swimming ladder.

Domestic Facilities onboard:

Warm Water System, Electric Toilet.

**Entertainment:** 

Speakers, Hi-Fi.

Upholstery:

Cockpit Cover, Hull Cover, Cushions, Stern Cushions, Cockpit Cushions.

# **Specifications**

| YEAR               | LENGTH              |
|--------------------|---------------------|
| 2007               | 9.92                |
| WIDTH              | DRAFT               |
| 2.80               | 0.96                |
| FUEL TANK CAPACITY | GUESTS CRUISING     |
| 480                | 8                   |
| CABINS             | ENGINE MANUFACTURER |
| 1                  | Yanmar Engine       |
| ENGINE HOURS       | HORSE POWER         |
| 325                | 2 X 370 CV          |