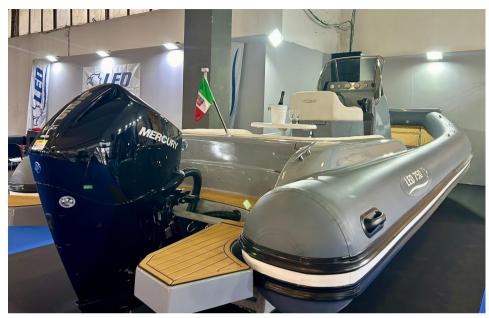

## Description

Boat ready for delivery, already equipped with:

- Electric winch
- -refrigerator
- -washbasin
- -Bath
- Courtesy lights
- Carbon grey tubulars and grey gelcoat painted with dark hull
- synthetic teak all over the capestio
- stainless steel awning

1 X 225 CV

LENGTH

7.50

**FUEL TANK CAPACITY** 

300

**ENGINE MANUFACTURER** 

Mercury V6

### **Engine room**

ENGINE NUMBER OF ENGINES HORSE POWER (CV)

Mercury v6 1 x 225