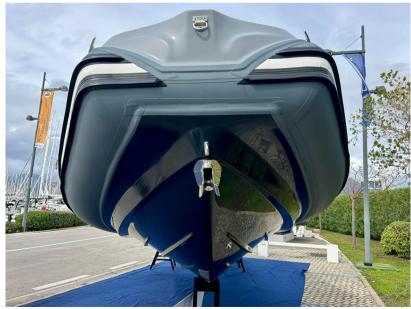

## Description

Boat ready for delivery, already equipped with:

- Electric winch
- -refrigerator
- -washbasin
- -Bath
- Courtesy lights
- Carbon grey tubulars and grey gelcoat painted with dark hull
- synthetic teak all over the capestio
- stainless steel awning