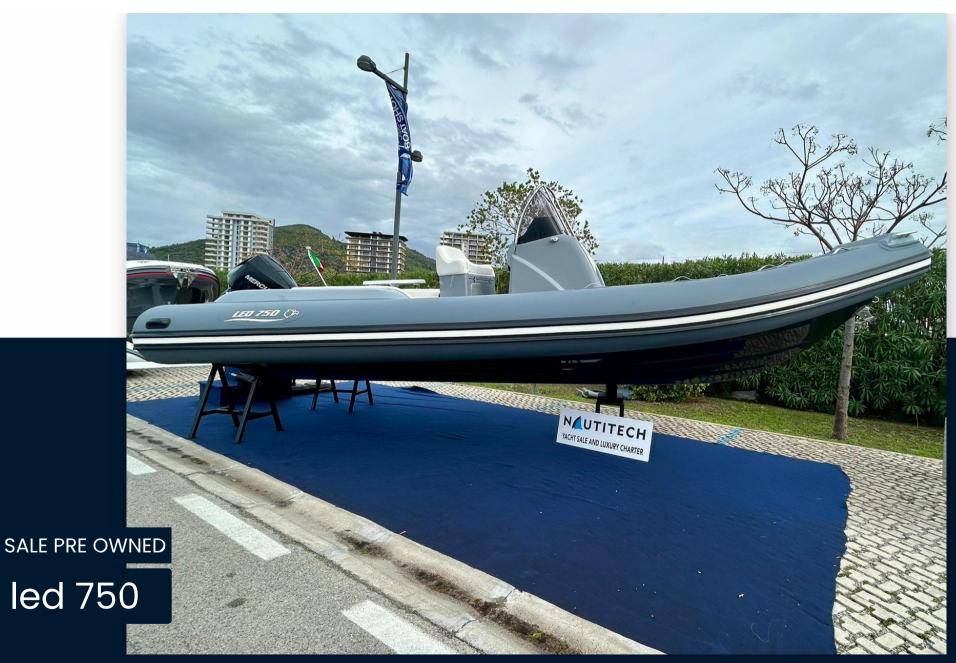

## Description

Boat ready for delivery, already equipped with:

- Electric winch
- -refrigerator
- -washbasin
- -Bath
- Courtesy lights
- Carbon grey tubulars and grey gelcoat painted with dark hull
- synthetic teak all over the capestio
- stainless steel awning

# **Specifications**

YEAR

2024

**WIDTH** 

2.98

**GUESTS CRUISING** 

18

**HORSE POWER** 

1 X 225 CV

LENGTH

7.50

**FUEL TANK CAPACITY** 

300

**ENGINE MANUFACTURER** 

Mercury V6