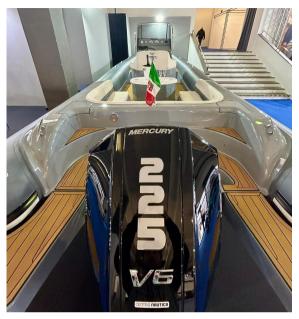

1 X 225 CV

LENGTH

7.50

**FUEL TANK CAPACITY** 

300

**ENGINE MANUFACTURER** 

Mercury V6

### **Engine room**

ENGINE NUMBER OF ENGINES HORSE POWER (CV)

Mercury v6 1 x 225