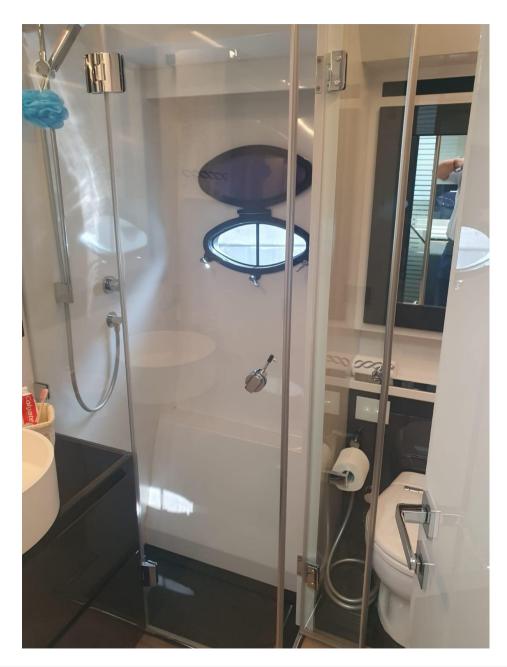

1

**ENGINE HOURS** 

650

LENGTH

21.44

DRAFT

1.35

**CABINS** 

### **Building / facilities**

| AMOUNT OF CABINS | BERTHS | BATHROOM(S) |
|------------------|--------|-------------|
| 3                | 6      | 1           |