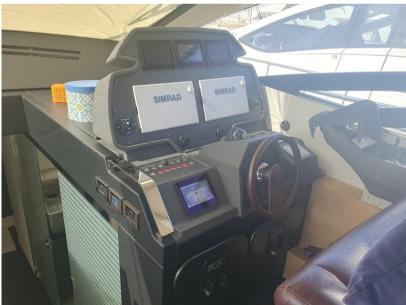

44

DRAFT

1.35

**CABINS** 

3

**ENGINE MANUFACTURER** 

MTU M94

HORSE POWER

2 X 2000 CV



| TYPE      | BRAND    | MODEL | CURRENT LOCATION |
|-----------|----------|-------|------------------|
| Motorboat | pershing | 70    | Campania         |

#### **Dimensions / Performance**

| WEIGHT (T) | FUEL CAPACITY (L) | CRUISING SPEED (ND) | TOP SPEED (ND) |
|------------|-------------------|---------------------|----------------|
| 4734.00    | 3600              | 38                  | 46             |

### **Building / facilities**

| AMOUNT OF CABINS | BERTHS | BATHROOM(S) |
|------------------|--------|-------------|
| 3                | 6      | 1           |

#### **Engine room**

## Electricity / air conditioning

**GENERATOR** 

#### **Deck equipment**

DECK SHOWER