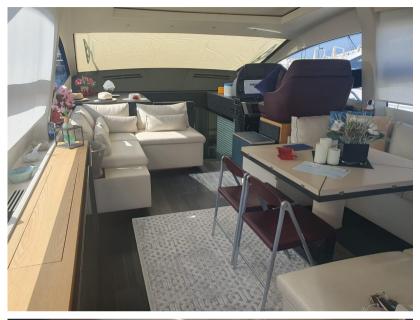

### **Building / facilities**

| AMOUNT OF CABINS | BERTHS | BATHROOM(S) |
|------------------|--------|-------------|
| 3                | 6      | 1           |