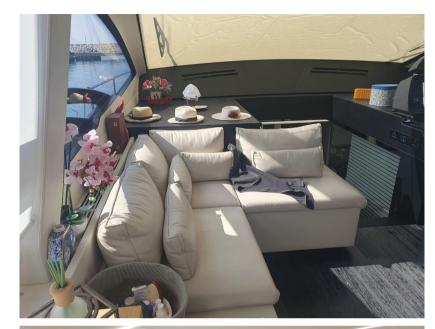

### **Building / facilities**

| AMOUNT OF CABINS | BERTHS | BATHROOM(S) |
|------------------|--------|-------------|
| 3                | 6      | 1           |