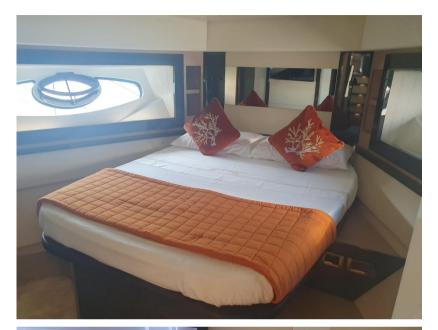

### **Building / facilities**

| AMOUNT OF CABINS | BERTHS | BATHROOM(S) |
|------------------|--------|-------------|
| 3                | 6      | 1           |