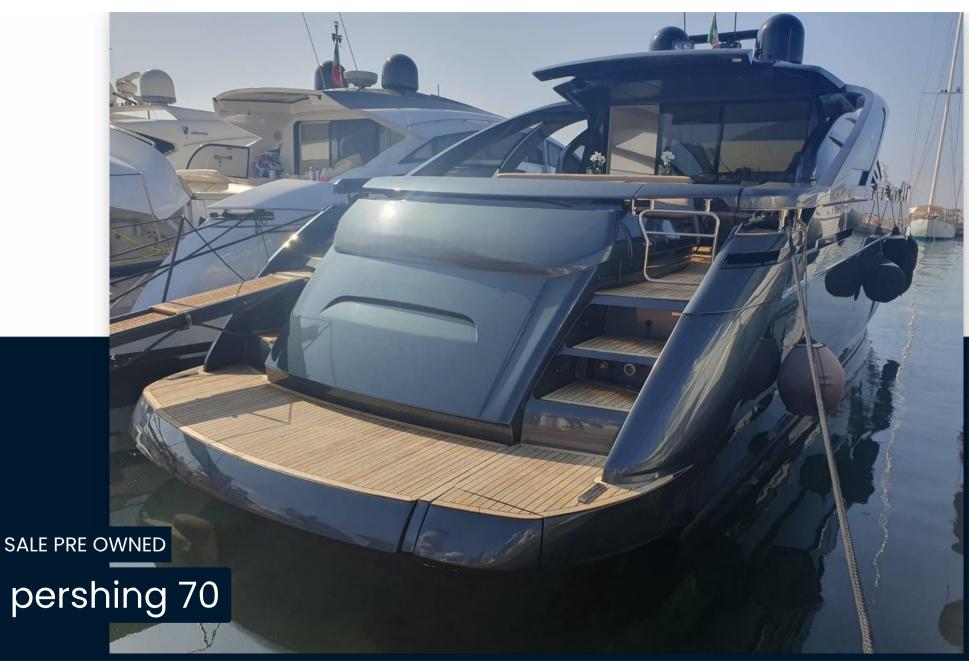

## **Specifications**

YEAR

2017

**WIDTH** 

5.00

**FUEL TANK CAPACITY** 

3600

**BATHROOMS** 

1

**ENGINE HOURS** 

650

LENGTH

21.44

DRAFT

1.35

**CABINS** 

3

**ENGINE MANUFACTURER** 

MTU M94

HORSE POWER

2 X 2000 CV

| TYPE      | BRAND    | MODEL | CURRENT LOCATION |
|-----------|----------|-------|------------------|
| Motorboat | pershing | 70    | Campania         |

#### **Dimensions / Performance**

| WEIGHT (T) | FUEL CAPACITY (L) | CRUISING SPEED (ND) | TOP SPEED (ND) |
|------------|-------------------|---------------------|----------------|
| 4734.00    | 3600              | 38                  | 46             |

### **Building / facilities**

| AMOUNT OF CABINS | BERTHS | BATHROOM(S) |
|------------------|--------|-------------|
| 3                | 6      | 1           |