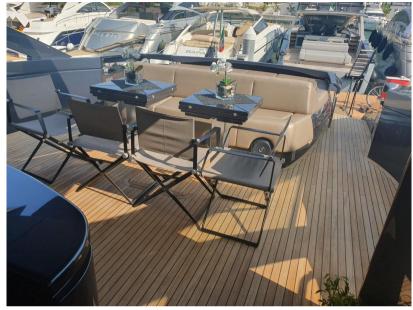

LENGTH

21.44

DRAFT

1.35

**CABINS** 

3

**ENGINE MANUFACTURER** 

MTU M94

HORSE POWER

2 X 2000 CV



| TYPE      | BRAND    | MODEL | CURRENT LOCATION |
|-----------|----------|-------|------------------|
| Motorboat | pershing | 70    | Campania         |

#### **Dimensions / Performance**

| WEIGHT (T) | FUEL CAPACITY (L) | CRUISING SPEED (ND) | TOP SPEED (ND) |
|------------|-------------------|---------------------|----------------|
| 4734.00    | 3600              | 38                  | 46             |

### **Building / facilities**

| AMOUNT OF CABINS | BERTHS | BATHROOM(S) |
|------------------|--------|-------------|
| 3                | 6      | 1           |

#### **Engine room**

## Electricity / air conditioning

**GENERATOR** 

#### **Deck equipment**

DECK SHOWER