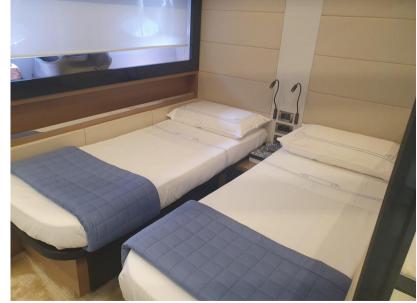

### **Building / facilities**

| AMOUNT OF CABINS | BERTHS | BATHROOM(S) |
|------------------|--------|-------------|
| 3                | 6      | 1           |