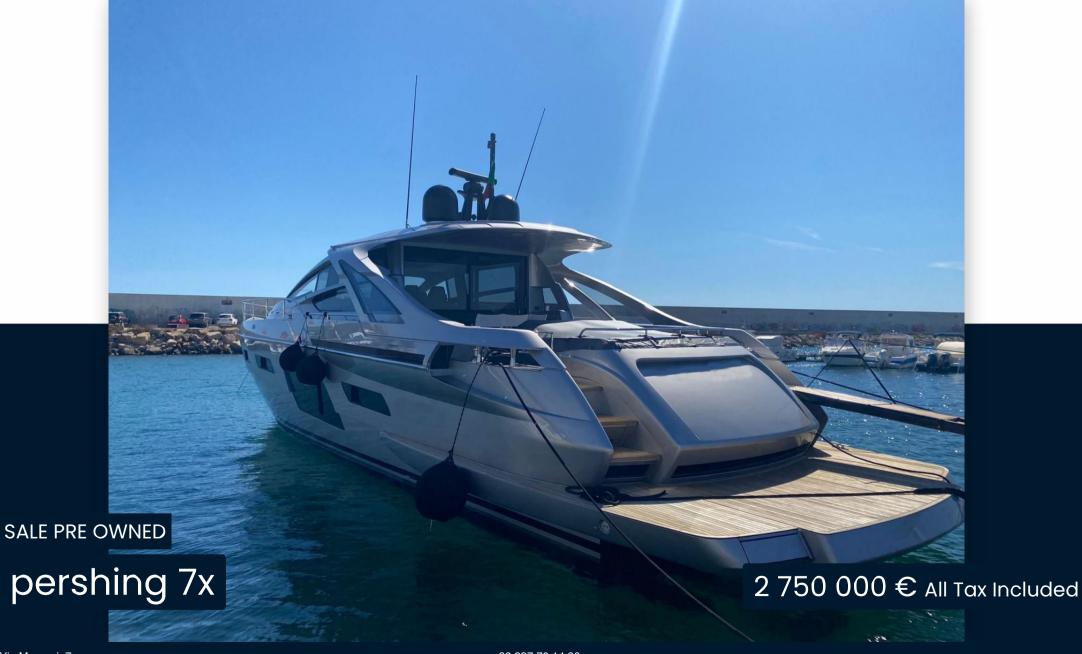

1

**ENGINE HOURS** 

414

| Com | - |     |
|-----|---|-----|
| Gen |   | T I |

TYPE BRAND MODEL Motorboat pershing 7x

### **Dimensions/Performance**

FUEL CAPACITY (L) CRUISING SPEED (ND) TOP SPEED (ND) 3600 42 50

#### **Building / facilities**

AMOUNT OF CABINS BERTHS BATHROOM(S)

3 6 1