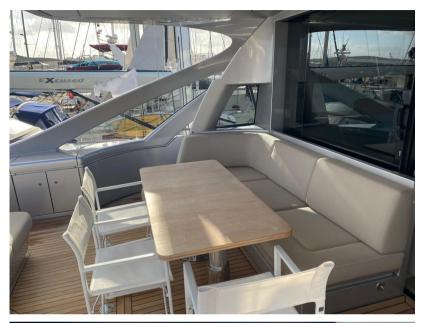

Y** 

3600

**BATHROOMS** 

1

**ENGINE HOURS** 

414



| Com | - |     |
|-----|---|-----|
| Gen |   | T I |

TYPE BRAND MODEL Motorboat pershing 7x

### **Dimensions/Performance**

FUEL CAPACITY (L) CRUISING SPEED (ND) TOP SPEED (ND) 3600 42 50

#### **Building / facilities**

AMOUNT OF CABINS BERTHS BATHROOM(S)

3 6 1

#### **Engine room**

ENGINE NUMBER OF ENGINES HORSE POWER (CV) ENGINE HOURS STERN THRUSTER MAN V12 2 x 1800 414

**BOW THRUSTER** 

#### Electricity / air conditioning

ENGINE BATTERY GENERATOR AIR CONDITIONING
CHARGER



| Navi | igati | ion e | •qui | pm | ent |
|------|-------|-------|------|----|-----|
|------|-------|-------|------|----|-----|

TRACER RADAR AUTO PILOT VHF

SONAR ANCHOR

# Galley/Laundry/Entertainment

TV

### **Deck equipment**

DECK SHOWER