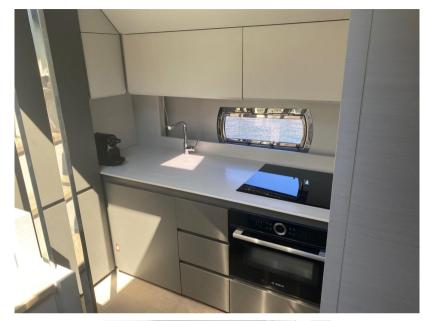

THROOMS** 

1

**ENGINE HOURS** 

414



| Com | - |     |
|-----|---|-----|
| Gen |   | T I |

TYPE BRAND MODEL Motorboat pershing 7x

### **Dimensions/Performance**

FUEL CAPACITY (L) CRUISING SPEED (ND) TOP SPEED (ND) 3600 42 50

#### **Building / facilities**

AMOUNT OF CABINS BERTHS BATHROOM(S)

3 6 1

#### **Engine room**

ENGINE NUMBER OF ENGINES HORSE POWER (CV) ENGINE HOURS STERN THRUSTER MAN V12 2 x 1800 414

**BOW THRUSTER** 

#### Electricity / air conditioning

ENGINE BATTERY GENERATOR AIR CONDITIONING
CHARGER



| Navi | igati | ion e | •qui | pm | ent |
|------|-------|-------|------|----|-----|
|------|-------|-------|------|----|-----|

TRACER RADAR AUTO PILOT VHF

SONAR ANCHOR

# Galley/Laundry/Entertainment

TV

### **Deck equipment**

DECK SHOWER