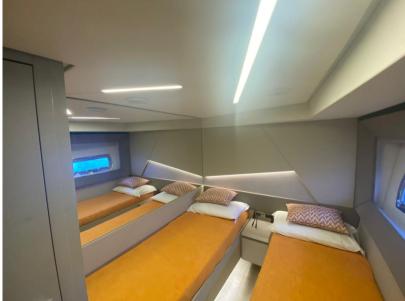

#### **Building / facilities**

AMOUNT OF CABINS BERTHS BATHROOM(S)

3 6 1

# **Specifications**

YEAR

2020

**WIDTH** 

5.35

**CABINS** 

3

**ENGINE MANUFACTURER** 