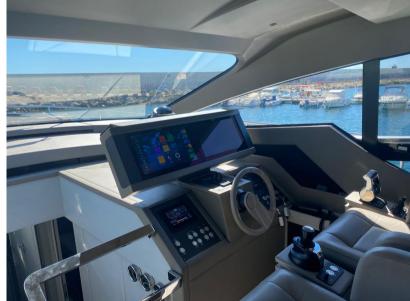

Navigation equipment:

Rudder angle indicator, Radar Antenna, Plotter with GPS antenna, Dynamic positioning system, Satellite Phone.

Staging and technical:

Fume/Gas Detector, Engine Alarm, Bilge Alarm, Auto-Trim, 2 Folding cleats, Teak

#### Electricity / air conditioning

ENGINE BATTERY GENERATOR AIR CONDITIONING
CHARGER

| Navi | igati | ion e | •qui | pm | ent |
|------|-------|-------|------|----|-----|
|------|-------|-------|------|----|-----|

TRACER RADAR AUTO PILOT VHF

SONAR ANCHOR