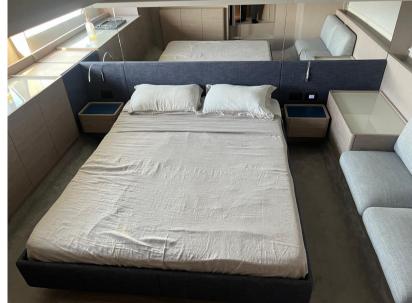

TH

15.33

**CABINS** 

3

ENGINE MANUFACTURER

**Cummins** 

**HORSE POWER** 

2 X 550 CV



| Ge | n | e | ra |
|----|---|---|----|
|    |   |   |    |

TYPE BRAND MODEL
Motorboat ferretti yachts 500

#### **Building / facilities**

AMOUNT OF CABINS
BERTHS
BATHROOM(S)

1

### **Engine room**

ENGINE NUMBER OF ENGINES HORSE POWER (CV) ENGINE HOURS BOW THRUSTER

Cummins 2 x 550 400

## Electricity / air conditioning

ENGINE BATTERY BATTERY GENERATOR AIR CONDITIONING CHARGER

# **Navigation equipment**

GPS TRACER RADAR AUTO PILOT

VHF NAVIGATION COMPASS SONAR ANCHOR

**FLYBRIDGE** 



# Galley/Laundry/Entertainment

OVEN MICROWAVE FREEZER TV

#### **Deck equipment**

DECK SHOWER BIMINI CANOPY

## Safety equipment / miscellaneous

BILGE PUMP