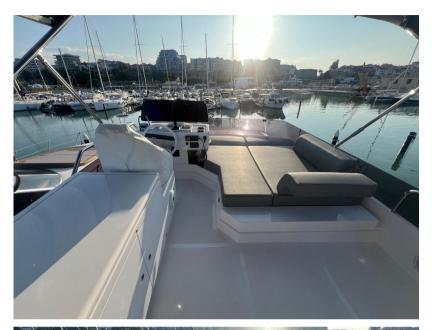

Staging and technical:

Engine Alarm, Bilge Alarm, Deck Shower, Electric Flaps, Anchor Chain Washdown, Courtesy Lights, Underwater lights, Platform, Automatic Bilge Pump, Entry door, Teak Cockpit, Shorepower connector, Water harbor connector system, Electric Windlass, Saddles for tender, cockpit table, Stern Winches.