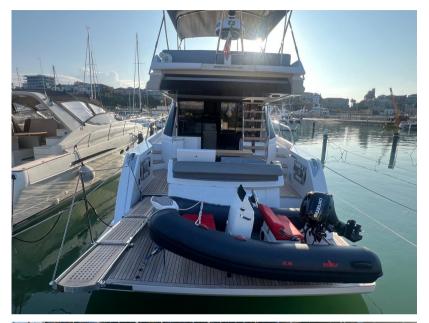

Staging and technical:

Engine Alarm, Bilge Alarm, Deck Shower, Electric Flaps, Anchor Chain Washdown, Courtesy Lights, Underwater lights, Platform, Automatic Bilge Pump, Entry door, Teak Cockpit, Shorepower connector, Water harbor connector system, Electric Windlass, Saddles for tender, cockpit table, Stern Winches.