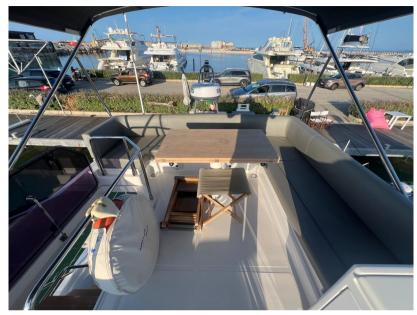

Staging and technical:

Engine Alarm, Bilge Alarm, Deck Shower, Electric Flaps, Anchor Chain Washdown, Courtesy Lights, Underwater lights, Platform, Automatic Bilge Pump, Entry door, Teak Cockpit, Shorepower connector, Water harbor connector system, Electric Windlass, Saddles for tender, cockpit table, Stern Winches.

#### **Deck equipment**

DECK SHOWER BIMINI CANOPY