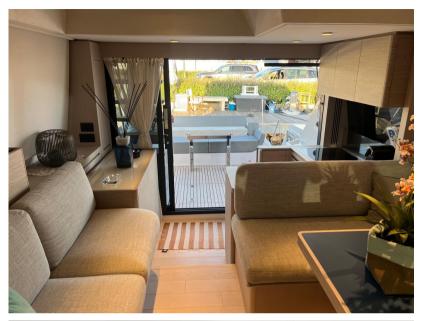

Domestic Facilities onboard:

BBQ/Grill, Warm Water System, Safe, Inverter Air Conditioning, Watermaker, Waste Water Plant, Interior wooden floor, 12V Outlets, 220V Outlets, Black Water Tank, Video camera.

**Entertainment:** 

Sneakers Satellite TV antenna Home Theater TV Lift Mechanism Radio AM/FM