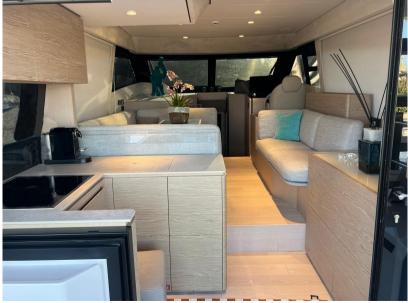

** 

400

LENGTH

15.33

**CABINS** 

3

ENGINE MANUFACTURER

**Cummins** 

**HORSE POWER** 

2 X 550 CV



| Ge | n | e | ra |
|----|---|---|----|
|    |   |   |    |

TYPE BRAND MODEL
Motorboat ferretti yachts 500

#### **Building / facilities**

AMOUNT OF CABINS
BERTHS
BATHROOM(S)

1

### **Engine room**

ENGINE NUMBER OF ENGINES HORSE POWER (CV) ENGINE HOURS BOW THRUSTER

Cummins 2 x 550 400

## Electricity / air conditioning

ENGINE BATTERY BATTERY GENERATOR AIR CONDITIONING CHARGER

# **Navigation equipment**

GPS TRACER RADAR AUTO PILOT

VHF NAVIGATION COMPASS SONAR ANCHOR

**FLYBRIDGE** 



# Galley/Laundry/Entertainment

OVEN MICROWAVE FREEZER TV

#### **Deck equipment**

DECK SHOWER BIMINI CANOPY

## Safety equipment / miscellaneous

BILGE PUMP