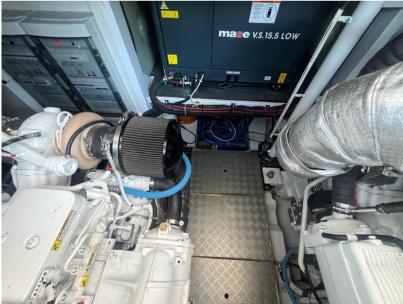

### **Engine room**

ENGINE NUMBER OF ENGINES HORSE POWER (CV) ENGINE HOURS BOW THRUSTER

Cummins 2 x 550 400