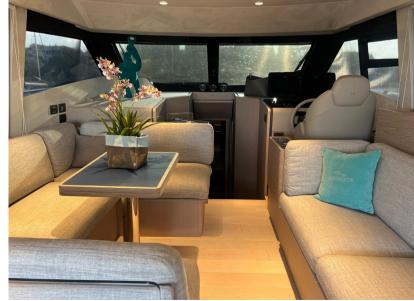

Domestic Facilities onboard:

BBQ/Grill, Warm Water System, Safe, Inverter Air Conditioning, Watermaker, Waste Water Plant, Interior wooden floor, 12V Outlets, 220V Outlets, Black Water Tank, Video camera.

**Entertainment:** 

Sneakers Satellite TV antenna Home Theater TV Lift Mechanism Radio AM/FM