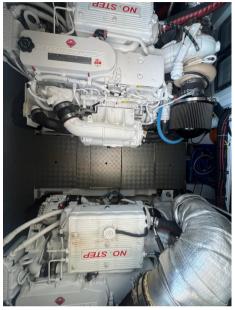

### **Engine room**

ENGINE NUMBER OF ENGINES HORSE POWER (CV) ENGINE HOURS BOW THRUSTER

Cummins 2 x 550 400