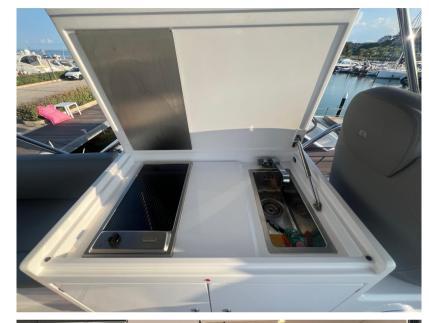

Domestic Facilities onboard:

BBQ/Grill, Warm Water System, Safe, Inverter Air Conditioning, Watermaker, Waste Water Plant, Interior wooden floor, 12V Outlets, 220V Outlets, Black Water Tank, Video camera.