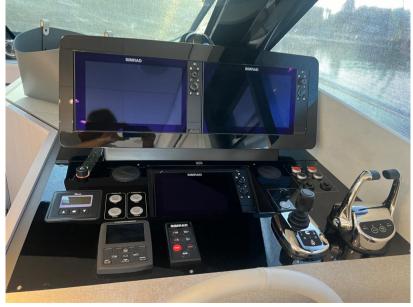

# **Navigation equipment**

GPS TRACER RADAR AUTO PILOT

VHF NAVIGATION COMPASS SONAR ANCHOR

**FLYBRIDGE** 