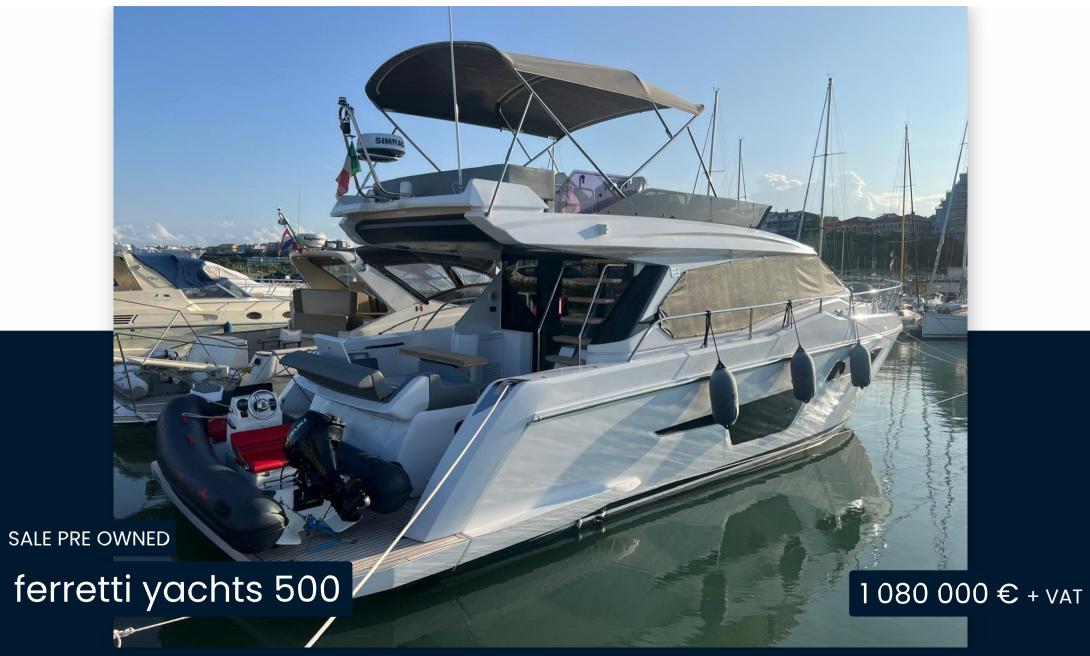

| Ge | n | e | ra |
|----|---|---|----|
|    |   |   |    |

TYPE BRAND MODEL
Motorboat ferretti yachts 500

# **Specifications**

YEAR

2022

**WIDTH** 

4.33

**BATHROOMS** 

**ENGINE HOURS** 

400

LENGTH

15.33

**CABINS** 

3

ENGINE MANUFACTURER

**Cummins** 

**HORSE POWER** 

2 X 550 CV