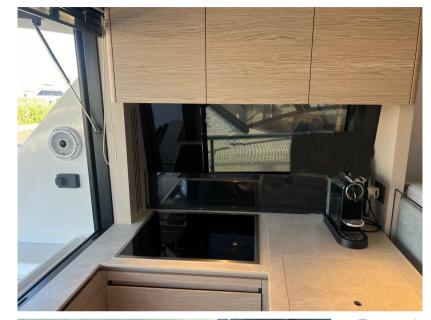

LENGTH

15.33

**CABINS** 

3

ENGINE MANUFACTURER

**Cummins** 

**HORSE POWER** 

2 X 550 CV



| Ge | n | e | ra |
|----|---|---|----|
|    |   |   |    |

TYPE BRAND MODEL
Motorboat ferretti yachts 500

#### **Building / facilities**

AMOUNT OF CABINS
BERTHS
BATHROOM(S)

1

### **Engine room**

ENGINE NUMBER OF ENGINES HORSE POWER (CV) ENGINE HOURS BOW THRUSTER

Cummins 2 x 550 400

## Electricity / air conditioning

ENGINE BATTERY BATTERY GENERATOR AIR CONDITIONING CHARGER

# **Navigation equipment**

GPS TRACER RADAR AUTO PILOT

VHF NAVIGATION COMPASS SONAR ANCHOR

**FLYBRIDGE** 



# Galley/Laundry/Entertainment

OVEN MICROWAVE FREEZER TV

#### **Deck equipment**

DECK SHOWER BIMINI CANOPY

## Safety equipment / miscellaneous

BILGE PUMP