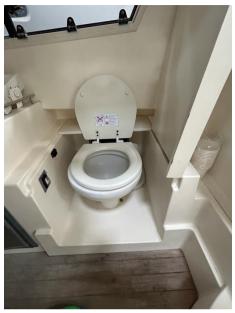

## Description

CAPELLI TEMPEST 1000 (33') OPEN, 10meters, with cabin, from 2010, excellent condition, super equipped. Pair of YAMAHA f 250 engines from 2010, about 1350 h Total power 500 hp on 2500kg, so huge weight/power ratio !! The same power is mounted on rigid hulls such as Boston Waller that weigh more than 4300 kg cabin x 2 people. Electric toilet and refrigerator in the cabin Cabin cushions, new dashboard from 2023 refrigerator and freezer WAECO electric toilet whose engine/macerator is new from August 2023 Sink Hob/work hob Fuel tank 510 l Water tank New autoclave from 2023 Hand shower Bow sun cushions All-new stern sun cushions from 2022 Fiberglass roll bar 2-arch steel awning built on the roll bar Stainless steel ladder New electric windlass from 2023 Anchor chain 50 m 2 batteries July 2022 GARMIN 72ls cartographic GPS with sonar Radiostereo fusion Ideal for spending several nights out with the family... By adding a camping tent on the aft sundeck you can comfortably sleep in 4:2 in the cabin and 2 in a tent on the aft sundeck