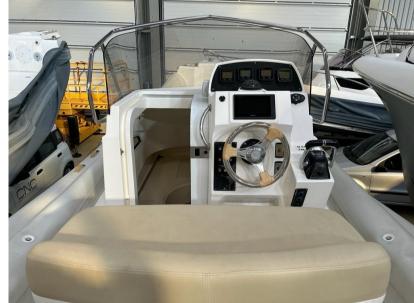

## Description

CAPELLI TEMPEST 1000 (33') OPEN, 10meters, with cabin, from 2010, excellent condition, super equipped. Pair of YAMAHA f 250 engines from 2010, about 1350 h Total power 500 hp on 2500kg, so huge weight/power ratio !! The same power is mounted on rigid hulls such as Boston Waller that weigh more than 4300 kg cabin x 2 people. Electric toilet and refrigerator in the cabin Cabin cushions, new dashboard from 2023 refrigerator and freezer WAECO electric toilet whose engine/macerator is new from August 2023 Sink Hob/work hob Fuel tank 510 l Water tank New autoclave from 2023 Hand shower Bow sun cushions All-new stern sun cushions from 2022 Fiberglass roll bar 2-arch steel awning built on the roll bar Stainless steel ladder New electric windlass from 2023 Anchor chain 50 m 2 batteries July 2022 GARMIN 72ls cartographic GPS with sonar Radiostereo fusion Ideal for spending several nights out with the family... By adding a camping tent on the aft sundeck you can comfortably sleep in 4:2 in the cabin and 2 in a tent on the aft sundeck