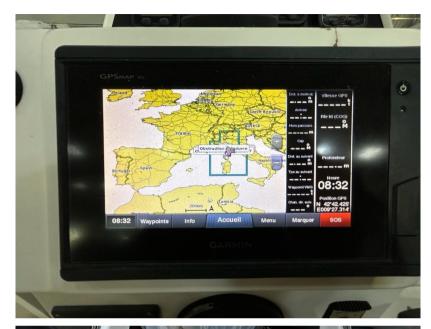

## Description

CAPELLI TEMPEST 1000 (33') OPEN, 10meters, with cabin, from 2010, excellent condition, super equipped. Pair of YAMAHA f 250 engines from 2010, about 1350 h Total power 500 hp on 2500kg, so huge weight/power ratio !! The same power is mounted on rigid hulls such as Boston Waller that weigh more than 4300 kg cabin x 2 people. Electric toilet and refrigerator in the cabin Cabin cushions, new dashboard from 2023 refrigerator and freezer WAECO electric toilet whose engine/macerator is new from August 2023 Sink Hob/work hob Fuel tank 510 l Water tank New autoclave from 2023 Hand shower Bow sun cushions All-new stern sun cushions from 2022 Fiberglass roll bar 2-arch steel awning built on the roll bar Stainless steel ladder New electric windlass from 2023 Anchor chain 50 m 2 batteries July 2022 GARMIN 72ls cartographic GPS with sonar Radiostereo fusion Ideal for spending several nights out with the family... By adding a camping tent on the aft sundeck you can comfortably sleep in 4:2 in the cabin and 2 in a tent on the aft sundeck