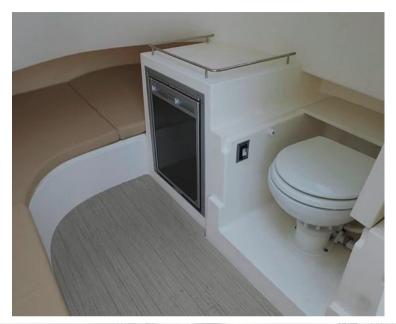

## Description

CAPELLI TEMPEST 1000 (33') OPEN, 10meters, with cabin, from 2010, excellent condition, super equipped. Pair of YAMAHA f 250 engines from 2010, about 1350 h Total power 500 hp on 2500kg, so huge weight/power ratio !! The same power is mounted on rigid hulls such as Boston Waller that weigh more than 4300 kg cabin x 2 people. Electric toilet and refrigerator in the cabin Cabin cushions, new dashboard from 2023 refrigerator and freezer WAECO electric toilet whose engine/macerator is new from August 2023 Sink Hob/work hob Fuel tank 510 l Water tank New autoclave from 2023 Hand shower Bow sun cushions All-new stern sun cushions from 2022 Fiberglass roll bar 2-arch steel awning built on the roll bar Stainless steel ladder New electric windlass from 2023 Anchor chain 50 m 2 batteries July 2022 GARMIN 72ls cartographic GPS with sonar Radiostereo fusion Ideal for spending several nights out with the family... By adding a camping tent on the aft sundeck you can comfortably sleep in 4:2 in the cabin and 2 in a tent on the aft sundeck