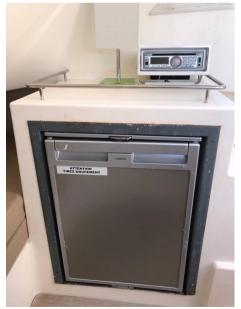

## Description

CAPELLI TEMPEST 1000 (33') OPEN, 10meters, with cabin, from 2010, excellent condition, super equipped. Pair of YAMAHA f 250 engines from 2010, about 1350 h Total power 500 hp on 2500kg, so huge weight/power ratio !! The same power is mounted on rigid hulls such as Boston Waller that weigh more than 4300 kg cabin x 2 people. Electric toilet and refrigerator in the cabin Cabin cushions, new dashboard from 2023 refrigerator and freezer WAECO electric toilet whose engine/macerator is new from August 2023 Sink Hob/work hob Fuel tank 510 l Water tank New autoclave from 2023 Hand shower Bow sun cushions All-new stern sun cushions from 2022 Fiberglass roll bar 2-arch steel awning built on the roll bar Stainless steel ladder New electric windlass from 2023 Anchor chain 50 m 2 batteries July 2022 GARMIN 72ls cartographic GPS with sonar Radiostereo fusion Ideal for spending several nights out with the family... By adding a camping tent on the aft sundeck you can comfortably sleep in 4:2 in the cabin and 2 in a tent on the aft sundeck