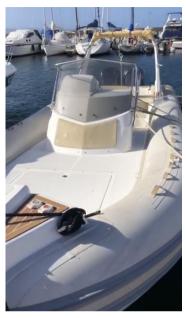

## Description

CAPELLI TEMPEST 1000 (33') OPEN, 10meters, with cabin, from 2010, excellent condition, super equipped. Pair of YAMAHA f 250 engines from 2010, about 1350 h Total power 500 hp on 2500kg, so huge weight/power ratio !! The same power is mounted on rigid hulls such as Boston Waller that weigh more than 4300 kg cabin x 2 people. Electric toilet and refrigerator in the cabin Cabin cushions, new dashboard from 2023 refrigerator and freezer WAECO electric toilet whose engine/macerator is new from August 2023 Sink Hob/work hob Fuel tank 510 l Water tank New autoclave from 2023 Hand shower Bow sun cushions All-new stern sun cushions from 2022 Fiberglass roll bar 2-arch steel awning built on the roll bar Stainless steel ladder New electric windlass from 2023 Anchor chain 50 m 2 batteries July 2022 GARMIN 72ls cartographic GPS with sonar Radiostereo fusion Ideal for spending several nights out with the family... By adding a camping tent on the aft sundeck you can comfortably sleep in 4:2 in the cabin and 2 in a tent on the aft sundeck