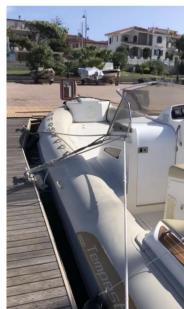

## Description

CAPELLI TEMPEST 1000 (33') OPEN, 10meters, with cabin, from 2010, excellent condition, super equipped. Pair of YAMAHA f 250 engines from 2010, about 1350 h Total power 500 hp on 2500kg, so huge weight/power ratio !! The same power is mounted on rigid hulls such as Boston Waller that weigh more than 4300 kg cabin x 2 people. Electric toilet and refrigerator in the cabin Cabin cushions, new dashboard from 2023 refrigerator and freezer WAECO electric toilet whose engine/macerator is new from August 2023 Sink Hob/work hob Fuel tank 510 l Water tank New autoclave from 2023 Hand shower Bow sun cushions All-new stern sun cushions from 2022 Fiberglass roll bar 2-arch steel awning built on the roll bar Stainless steel ladder New electric windlass from 2023 Anchor chain 50 m 2 batteries July 2022 GARMIN 72ls cartographic GPS with sonar Radiostereo fusion Ideal for spending several nights out with the family... By adding a camping tent on the aft sundeck you can comfortably sleep in 4:2 in the cabin and 2 in a tent on the aft sundeck