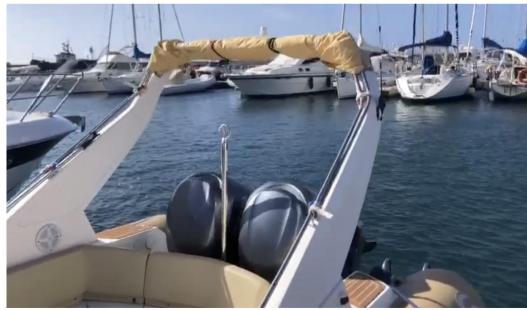

## Description

CAPELLI TEMPEST 1000 (33') OPEN, 10meters, with cabin, from 2010, excellent condition, super equipped. Pair of YAMAHA f 250 engines from 2010, about 1350 h Total power 500 hp on 2500kg, so huge weight/power ratio !! The same power is mounted on rigid hulls such as Boston Waller that weigh more than 4300 kg cabin x 2 people. Electric toilet and refrigerator in the cabin Cabin cushions, new dashboard from 2023 refrigerator and freezer WAECO electric toilet whose engine/macerator is new from August 2023 Sink Hob/work hob Fuel tank 510 l Water tank New autoclave from 2023 Hand shower Bow sun cushions All-new stern sun cushions from 2022 Fiberglass roll bar 2-arch steel awning built on the roll bar Stainless steel ladder New electric windlass from 2023 Anchor chain 50 m 2 batteries July 2022 GARMIN 72ls cartographic GPS with sonar Radiostereo fusion Ideal for spending several nights out with the family... By adding a camping tent on the aft sundeck you can comfortably sleep in 4:2 in the cabin and 2 in a tent on the aft sundeck