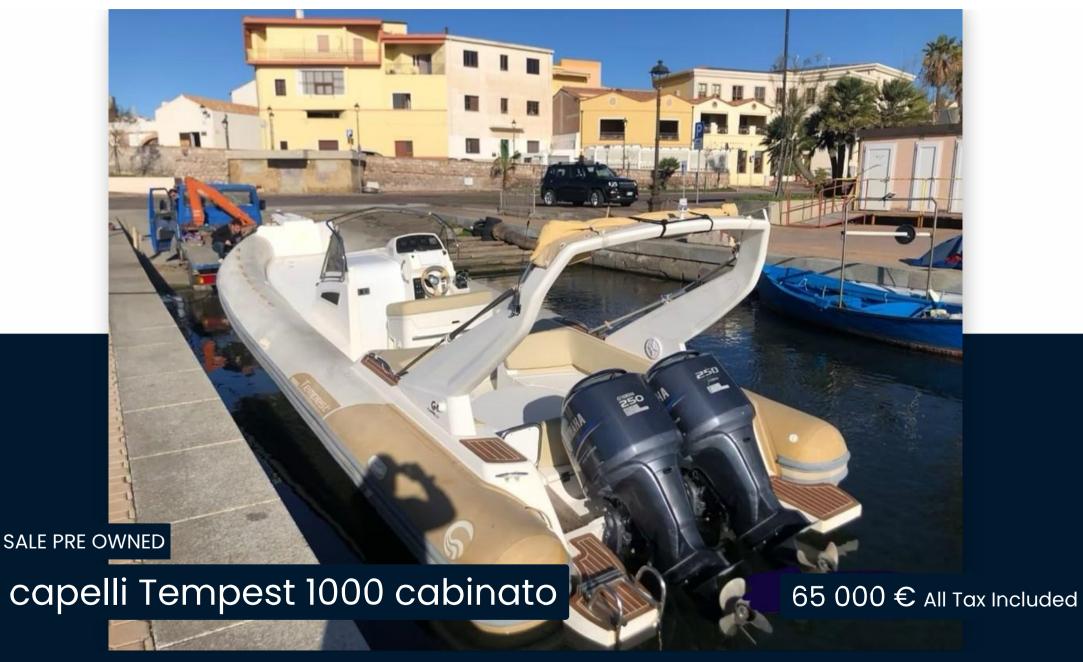

## Description

CAPELLI TEMPEST 1000 (33') OPEN, 10meters, with cabin, from 2010, excellent condition, super equipped. Pair of YAMAHA f 250 engines from 2010, about 1350 h Total power 500 hp on 2500kg, so huge weight/power ratio !! The same power is mounted on rigid hulls such as Boston Waller that weigh more than 4300 kg cabin x 2 people. Electric toilet and refrigerator in the cabin Cabin cushions, new dashboard from 2023 refrigerator and freezer WAECO electric toilet whose engine/macerator is new from August 2023 Sink Hob/work hob Fuel tank 510 l Water tank New autoclave from 2023 Hand shower Bow sun cushions All-new stern sun cushions from 2022 Fiberglass roll bar 2-arch steel awning built on the roll bar Stainless steel ladder New electric windlass from 2023 Anchor chain 50 m 2 batteries July 2022 GARMIN 72ls cartographic GPS with sonar Radiostereo fusion Ideal for spending several nights out with the family... By adding a camping tent on the aft sundeck you can comfortably sleep in 4:2 in the cabin and 2 in a tent on the aft sundeck

## **Specifications**

| YEAR            | LENGTH              |
|-----------------|---------------------|
| 2010            | 9.62                |
|                 | FUEL TANK CAPACITY  |
| WIDIR           | FUEL TAINK CAPACITY |
| 3.35            | 390                 |
| GUESTS CRUISING | CABINS              |
| 22              | 1                   |
| BATHROOMS       | ENGINE MANUFACTURER |
| 1               | Yamaha F250DETX     |
|                 |                     |
| ENGINE HOURS    | HORSE POWER         |
| 1350            | 2 X 250 CV          |

General

TYPE BRAND MODEL GUESTS CRUISING

RIB capelli Tempest 1000 cabinato 22

**Dimensions / Performance** 

WEIGHT (T) FUEL CAPACITY (L)

2.30 390

**Building / facilities** 

AMOUNT OF CABINS BERTHS BATHROOM(S)

1

**Engine room** 

ENGINE NUMBER OF ENGINES HORSE POWER (CV) ENGINE HOURS

Yamaha F250DETX 2 x 250 1350