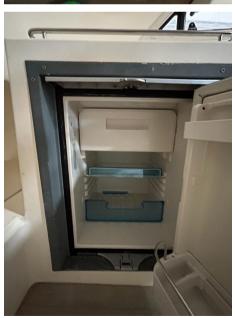

## Description

CAPELLI TEMPEST 1000 (33') OPEN, 10meters, with cabin, from 2010, excellent condition, super equipped. Pair of YAMAHA f 250 engines from 2010, about 1350 h Total power 500 hp on 2500kg, so huge weight/power ratio !! The same power is mounted on rigid hulls such as Boston Waller that weigh more than 4300 kg cabin x 2 people. Electric toilet and refrigerator in the cabin Cabin cushions, new dashboard from 2023 refrigerator and freezer WAECO electric toilet whose engine/macerator is new from August 2023 Sink Hob/work hob Fuel tank 510 l Water tank New autoclave from 2023 Hand shower Bow sun cushions All-new stern sun cushions from 2022 Fiberglass roll bar 2-arch steel awning built on the roll bar Stainless steel ladder New electric windlass from 2023 Anchor chain 50 m 2 batteries July 2022 GARMIN 72ls cartographic GPS with sonar Radiostereo fusion Ideal for spending several nights out with the family... By adding a camping tent on the aft sundeck you can comfortably sleep in 4:2 in the cabin and 2 in a tent on the aft sundeck