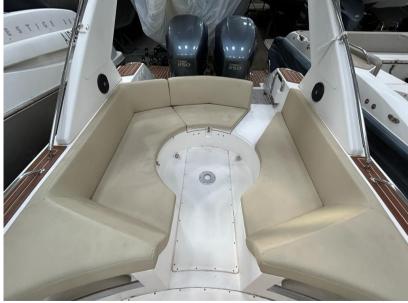

## Description

CAPELLI TEMPEST 1000 (33') OPEN, 10meters, with cabin, from 2010, excellent condition, super equipped. Pair of YAMAHA f 250 engines from 2010, about 1350 h Total power 500 hp on 2500kg, so huge weight/power ratio !! The same power is mounted on rigid hulls such as Boston Waller that weigh more than 4300 kg cabin x 2 people. Electric toilet and refrigerator in the cabin Cabin cushions, new dashboard from 2023 refrigerator and freezer WAECO electric toilet whose engine/macerator is new from August 2023 Sink Hob/work hob Fuel tank 510 l Water tank New autoclave from 2023 Hand shower Bow sun cushions All-new stern sun cushions from 2022 Fiberglass roll bar 2-arch steel awning built on the roll bar Stainless steel ladder New electric windlass from 2023 Anchor chain 50 m 2 batteries July 2022 GARMIN 72ls cartographic GPS with sonar Radiostereo fusion Ideal for spending several nights out with the family... By adding a camping tent on the aft sundeck you can comfortably sleep in 4:2 in the cabin and 2 in a tent on the aft sundeck