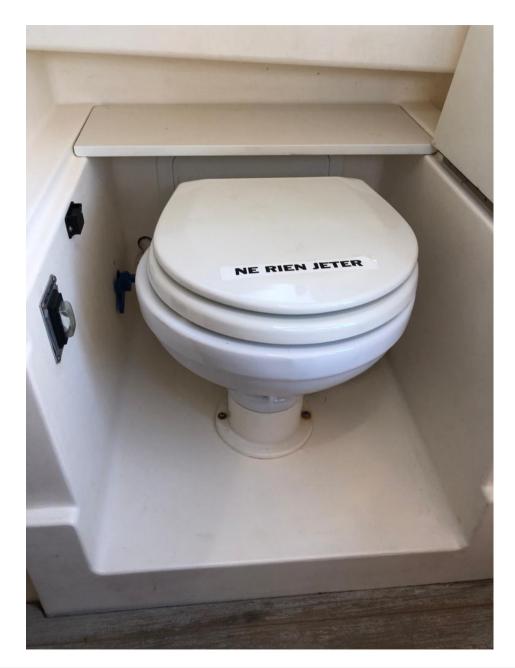

## Description

CAPELLI TEMPEST 1000 (33') OPEN, 10meters, with cabin, from 2010, excellent condition, super equipped. Pair of YAMAHA f 250 engines from 2010, about 1350 h Total power 500 hp on 2500kg, so huge weight/power ratio !! The same power is mounted on rigid hulls such as Boston Waller that weigh more than 4300 kg cabin x 2 people. Electric toilet and refrigerator in the cabin Cabin cushions, new dashboard from 2023 refrigerator and freezer WAECO electric toilet whose engine/macerator is new from August 2023 Sink Hob/work hob Fuel tank 510 l Water tank New autoclave from 2023 Hand shower Bow sun cushions All-new stern sun cushions from 2022 Fiberglass roll bar 2-arch steel awning built on the roll bar Stainless steel ladder New electric windlass from 2023 Anchor chain 50 m 2 batteries July 2022 GARMIN 72ls cartographic GPS with sonar Radiostereo fusion Ideal for spending several nights out with the family... By adding a camping tent on the aft sundeck you can comfortably sleep in 4:2 in the cabin and 2 in a tent on the aft sundeck