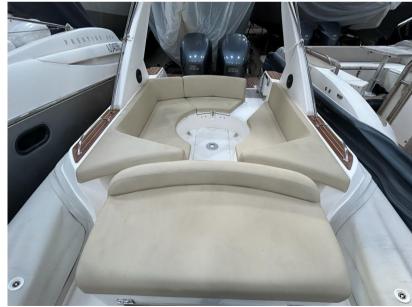

## Description

CAPELLI TEMPEST 1000 (33') OPEN, 10meters, with cabin, from 2010, excellent condition, super equipped. Pair of YAMAHA f 250 engines from 2010, about 1350 h Total power 500 hp on 2500kg, so huge weight/power ratio !! The same power is mounted on rigid hulls such as Boston Waller that weigh more than 4300 kg cabin x 2 people. Electric toilet and refrigerator in the cabin Cabin cushions, new dashboard from 2023 refrigerator and freezer WAECO electric toilet whose engine/macerator is new from August 2023 Sink Hob/work hob Fuel tank 510 l Water tank New autoclave from 2023 Hand shower Bow sun cushions All-new stern sun cushions from 2022 Fiberglass roll bar 2-arch steel awning built on the roll bar Stainless steel ladder New electric windlass from 2023 Anchor chain 50 m 2 batteries July 2022 GARMIN 72ls cartographic GPS with sonar Radiostereo fusion Ideal for spending several nights out with the family... By adding a camping tent on the aft sundeck you can comfortably sleep in 4:2 in the cabin and 2 in a tent on the aft sundeck