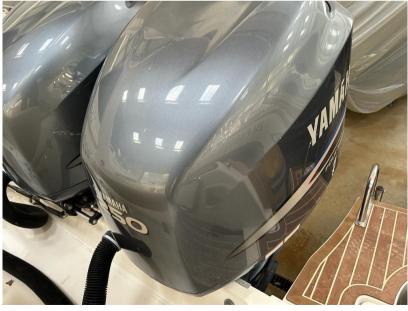

## Description

CAPELLI TEMPEST 1000 (33') OPEN, 10meters, with cabin, from 2010, excellent condition, super equipped. Pair of YAMAHA f 250 engines from 2010, about 1350 h Total power 500 hp on 2500kg, so huge weight/power ratio !! The same power is mounted on rigid hulls such as Boston Waller that weigh more than 4300 kg cabin x 2 people. Electric toilet and refrigerator in the cabin Cabin cushions, new dashboard from 2023 refrigerator and freezer WAECO electric toilet whose engine/macerator is new from August 2023 Sink Hob/work hob Fuel tank 510 l Water tank New autoclave from 2023 Hand shower Bow sun cushions All-new stern sun cushions from 2022 Fiberglass roll bar 2-arch steel awning built on the roll bar Stainless steel ladder New electric windlass from 2023 Anchor chain 50 m 2 batteries July 2022 GARMIN 72ls cartographic GPS with sonar Radiostereo fusion Ideal for spending several nights out with the family... By adding a camping tent on the aft sundeck you can comfortably sleep in 4:2 in the cabin and 2 in a tent on the aft sundeck

## **Specifications**

| YEAR            | LENGTH              |
|-----------------|---------------------|
| 2010            | 9.62                |
|                 | FUEL TANK CAPACITY  |
| WIDIR           | FUEL TAINK CAPACITY |
| 3.35            | 390                 |
| GUESTS CRUISING | CABINS              |
| 22              | 1                   |
| BATHROOMS       | ENGINE MANUFACTURER |
| 1               | Yamaha F250DETX     |
|                 |                     |
| ENGINE HOURS    | HORSE POWER         |
| 1350            | 2 X 250 CV          |

1

**Engine room** 

ENGINE NUMBER OF ENGINES HORSE POWER (CV) ENGINE HOURS

Yamaha F250DETX 2 x 250 1350