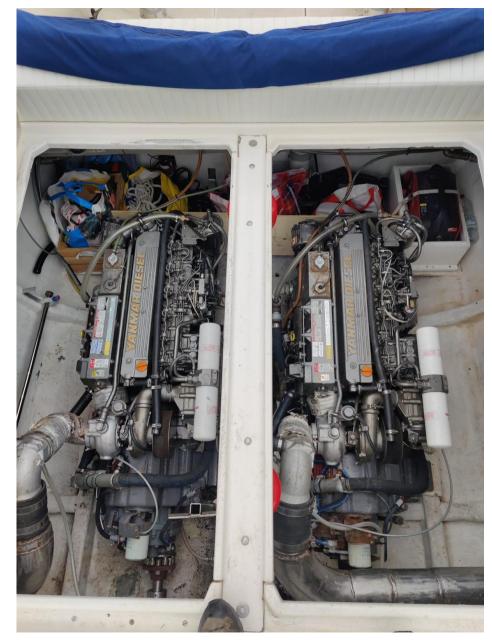

## Description

CULT boat of the then Tecnomar - Bruno Benetti shipyard, derived from the Cugar 50. Comfortable and sporty boat,

DEEP REFIT CARRIED OUT IN 2021, re-engined with these works carried out:

- 1) Installation of N°2 Yanmar 440 hp turbo diesel with 350 hours.
- 2) Overhaul of surface transmissions
- 3) Installation of N°2 hydraulic flaps with position indicators on the control panel
- 4) Repainting of the exterior of the hull, shell and deck.
- 5) Repainting the interior of the boat
- 6) New instrument cluster
- 7) Installation of new sea intakes
- 8) Installation of a new winch with anchor
- 9) Renovation of external upholstery

10

**ENGINE MANUFACTURER** 

Yanmar

HORSE POWER

2 X 440 CV

| Ga | n | • | ra |
|----|---|---|----|
| UC |   | Œ | ıu |

TYPE BRAND MODEL GUESTS CRUISING

Motorboat tecnomar 40 offshiore 10

#### **Engine room**

ENGINE NUMBER OF ENGINES HORSE POWER (CV) ENGINE HOURS PROPULSION

Yanmar 2 x 440 350 N°2 Set (1 da 4 Pale + 1 da 5 Pale)

FUEL

Diesel

| Electricity | air conditioning |
|-------------|------------------|
|-------------|------------------|