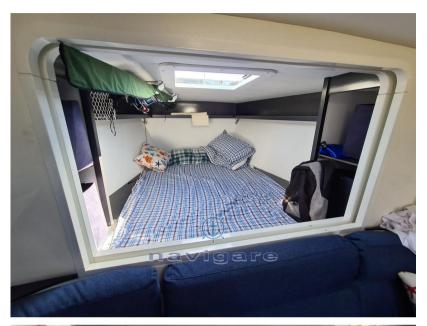

ıu |

TYPE BRAND MODEL GUESTS CRUISING

Motorboat tecnomar 40 offshiore 10

CURRENT LOCATION

Mar tirreno

#### **Dimensions / Performance**

 WEIGHT (T)
 FUEL CAPACITY (L)
 CRUISING SPEED (ND)
 TOP SPEED (ND)

 6800.00
 900
 42
 48

### **Building/facilities**

BERTHS BATHROOM(S)

#### **Engine room**

ENGINE NUMBER OF ENGINES HORSE POWER (CV) ENGINE HOURS PROPULSION

Yanmar 2 x 440 350 N°2 Set (1 da 4 Pale + 1 da 5 Pale)

FUEL

Diesel



| Electricity | air conditioning |
|-------------|------------------|
|-------------|------------------|

ENGINE BATTERY
BATTERY
CHARGER

#### **Navigation equipment**

GPS TRACER AUTO PILOT VHF

NAVIGATION COMPASS SONAR SPEEDOMETER ANCHOR

## Galley/Laundry/Entertainment

**FRIDGE** 

## Safety equipment / miscellaneous

BILGE PUMP