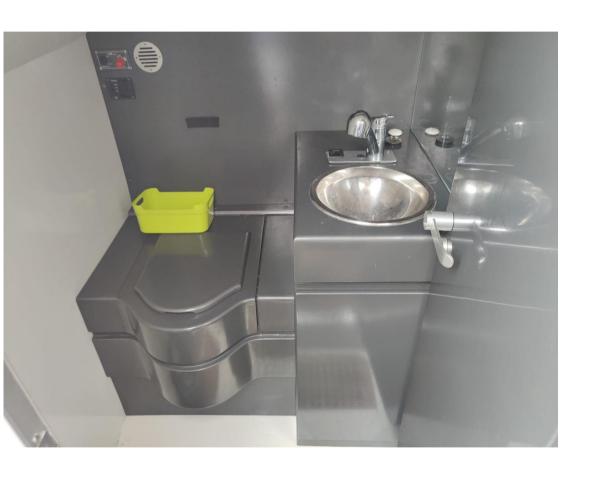

PE BRAND MODEL GUESTS CRUISING

Motorboat tecnomar 40 offshiore 10

CURRENT LOCATION

Mar tirreno

#### **Dimensions / Performance**

 WEIGHT (T)
 FUEL CAPACITY (L)
 CRUISING SPEED (ND)
 TOP SPEED (ND)

 6800.00
 900
 42
 48

### **Building/facilities**

BERTHS BATHROOM(S)

#### **Engine room**

ENGINE NUMBER OF ENGINES HORSE POWER (CV) ENGINE HOURS PROPULSION

Yanmar 2 x 440 350 N°2 Set (1 da 4 Pale + 1 da 5 Pale)

FUEL

Diesel



| Electricity | air conditioning |
|-------------|------------------|
|-------------|------------------|

ENGINE BATTERY
BATTERY
CHARGER

#### **Navigation equipment**

GPS TRACER AUTO PILOT VHF

NAVIGATION COMPASS SONAR SPEEDOMETER ANCHOR

## Galley/Laundry/Entertainment

**FRIDGE** 

## Safety equipment / miscellaneous

BILGE PUMP