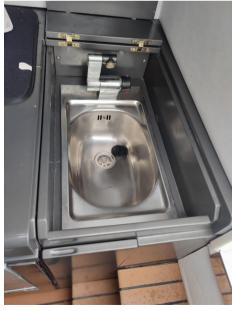

| ıu |

TYPE BRAND MODEL GUESTS CRUISING

Motorboat tecnomar 40 offshiore 10

CURRENT LOCATION

Mar tirreno

#### **Dimensions / Performance**

 WEIGHT (T)
 FUEL CAPACITY (L)
 CRUISING SPEED (ND)
 TOP SPEED (ND)

 6800.00
 900
 42
 48

### **Building/facilities**

BERTHS BATHROOM(S)

#### **Engine room**

ENGINE NUMBER OF ENGINES HORSE POWER (CV) ENGINE HOURS PROPULSION

Yanmar 2 x 440 350 N°2 Set (1 da 4 Pale + 1 da 5 Pale)

FUEL

Diesel



| Electricity | air conditioning |
|-------------|------------------|
|-------------|------------------|

ENGINE BATTERY
BATTERY
CHARGER

#### **Navigation equipment**

GPS TRACER AUTO PILOT VHF

NAVIGATION COMPASS SONAR SPEEDOMETER ANCHOR

## Galley/Laundry/Entertainment

**FRIDGE** 

## Safety equipment / miscellaneous

BILGE PUMP