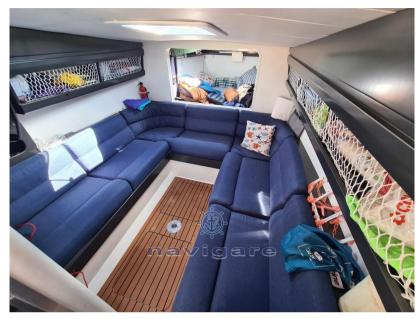

## Description

CULT boat of the then Tecnomar - Bruno Benetti shipyard, derived from the Cugar 50. Comfortable and sporty boat,

DEEP REFIT CARRIED OUT IN 2021, re-engined with these works carried out:

- 1) Installation of N°2 Yanmar 440 hp turbo diesel with 350 hours.
- 2) Overhaul of surface transmissions
- 3) Installation of N°2 hydraulic flaps with position indicators on the control panel
- 4) Repainting of the exterior of the hull, shell and deck.
- 5) Repainting the interior of the boat
- 6) New instrument cluster
- 7) Installation of new sea intakes
- 8) Installation of a new winch with anchor
- 9) Renovation of external upholstery

### **Building/facilities**

BERTHS BATHROOM(S)