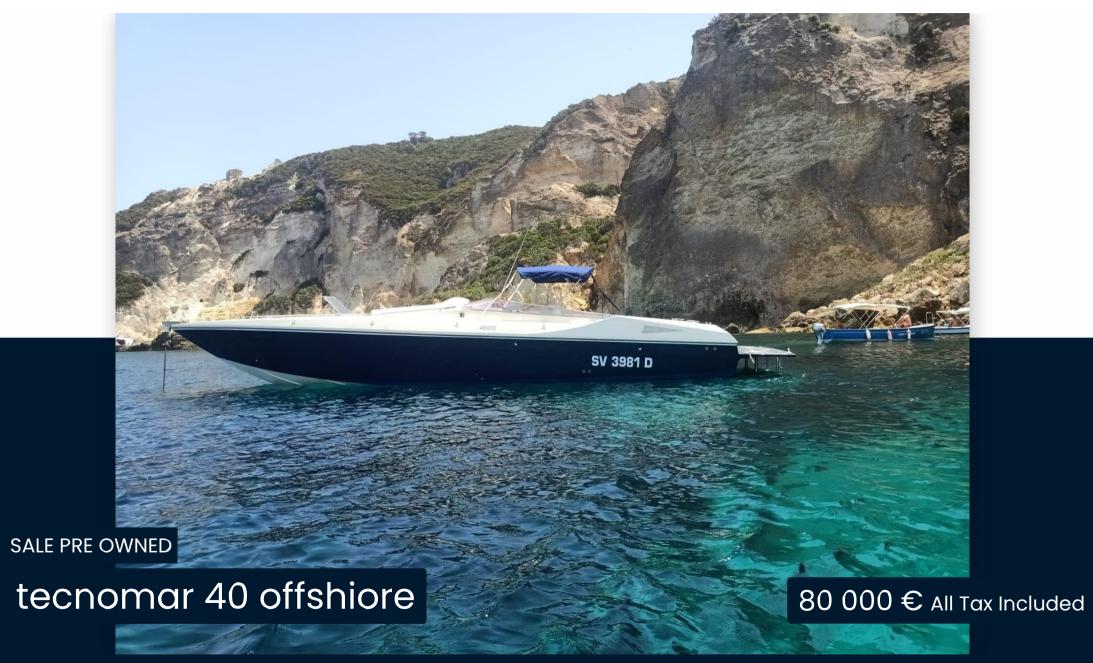

## Description

CULT boat of the then Tecnomar - Bruno Benetti shipyard, derived from the Cugar 50. Comfortable and sporty boat,

DEEP REFIT CARRIED OUT IN 2021, re-engined with these works carried out:

- 1) Installation of N°2 Yanmar 440 hp turbo diesel with 350 hours.
- 2) Overhaul of surface transmissions
- 3) Installation of N°2 hydraulic flaps with position indicators on the control panel
- 4) Repainting of the exterior of the hull, shell and deck.
- 5) Repainting the interior of the boat
- 6) New instrument cluster
- 7) Installation of new sea intakes
- 8) Installation of a new winch with anchor
- 9) Renovation of external upholstery

# Specifications

YEAR

1987

WIDTH

12.70

**FUEL TANK CAPACITY** 

900

**BATHROOMS** 

10

**ENGINE MANUFACTURER** 

Yanmar

HORSE POWER

2 X 440 CV

| Ga | n | • | ra |
|----|---|---|----|
| UC |   | Œ | ıu |

TYPE BRAND MODEL GUESTS CRUISING

Motorboat tecnomar 40 offshiore 10

#### **Dimensions / Performance**

 WEIGHT (T)
 FUEL CAPACITY (L)
 CRUISING SPEED (ND)
 TOP SPEED (ND)

 6800.00
 900
 42
 48