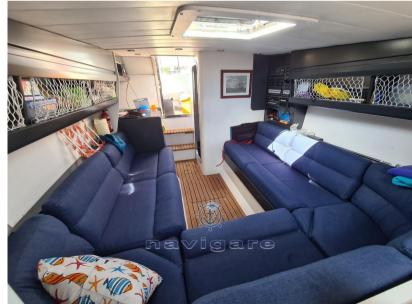

## Description

CULT boat of the then Tecnomar - Bruno Benetti shipyard, derived from the Cugar 50. Comfortable and sporty boat,

DEEP REFIT CARRIED OUT IN 2021, re-engined with these works carried out:

- 1) Installation of N°2 Yanmar 440 hp turbo diesel with 350 hours.
- 2) Overhaul of surface transmissions
- 3) Installation of N°2 hydraulic flaps with position indicators on the control panel
- 4) Repainting of the exterior of the hull, shell and deck.
- 5) Repainting the interior of the boat
- 6) New instrument cluster
- 7) Installation of new sea intakes
- 8) Installation of a new winch with anchor
- 9) Renovation of external upholstery

### **Building/facilities**

BERTHS BATHROOM(S)