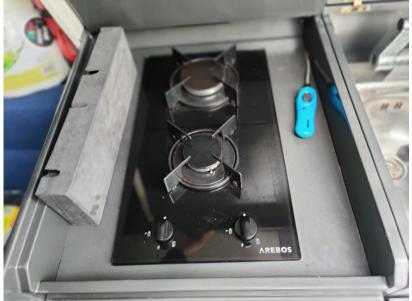

|

TYPE BRAND MODEL GUESTS CRUISING

Motorboat tecnomar 40 offshiore 10

CURRENT LOCATION

Mar tirreno

#### **Dimensions / Performance**

 WEIGHT (T)
 FUEL CAPACITY (L)
 CRUISING SPEED (ND)
 TOP SPEED (ND)

 6800.00
 900
 42
 48

### **Building/facilities**

BERTHS BATHROOM(S)

#### **Engine room**

ENGINE NUMBER OF ENGINES HORSE POWER (CV) ENGINE HOURS PROPULSION

Yanmar 2 x 440 350 N°2 Set (1 da 4 Pale + 1 da 5 Pale)

FUEL

Diesel



| Electricity | air conditioning |
|-------------|------------------|
|-------------|------------------|

ENGINE BATTERY
BATTERY
CHARGER

#### **Navigation equipment**

GPS TRACER AUTO PILOT VHF

NAVIGATION COMPASS SONAR SPEEDOMETER ANCHOR

## Galley/Laundry/Entertainment

**FRIDGE** 

## Safety equipment / miscellaneous

BILGE PUMP