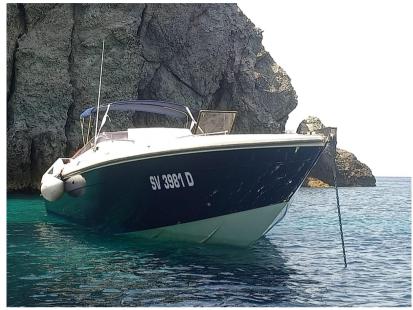

## Description

CULT boat of the then Tecnomar - Bruno Benetti shipyard, derived from the Cugar 50. Comfortable and sporty boat,

DEEP REFIT CARRIED OUT IN 2021, re-engined with these works carried out:

- 1) Installation of N°2 Yanmar 440 hp turbo diesel with 350 hours.
- 2) Overhaul of surface transmissions
- 3) Installation of N°2 hydraulic flaps with position indicators on the control panel
- 4) Repainting of the exterior of the hull, shell and deck.
- 5) Repainting the interior of the boat
- 6) New instrument cluster
- 7) Installation of new sea intakes
- 8) Installation of a new winch with anchor
- 9) Renovation of external upholstery