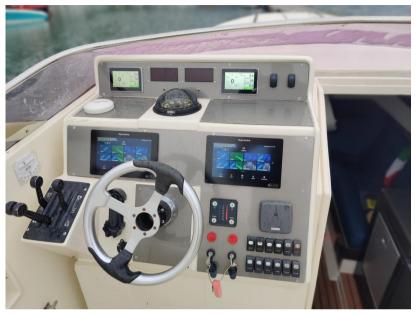

## Description

CULT boat of the then Tecnomar - Bruno Benetti shipyard, derived from the Cugar 50. Comfortable and sporty boat,

DEEP REFIT CARRIED OUT IN 2021, re-engined with these works carried out:

- 1) Installation of N°2 Yanmar 440 hp turbo diesel with 350 hours.
- 2) Overhaul of surface transmissions
- 3) Installation of N°2 hydraulic flaps with position indicators on the control panel
- 4) Repainting of the exterior of the hull, shell and deck.
- 5) Repainting the interior of the boat
- 6) New instrument cluster
- 7) Installation of new sea intakes
- 8) Installation of a new winch with anchor
- 9) Renovation of external upholstery

#### **Navigation equipment**

GPS TRACER AUTO PILOT VHF

NAVIGATION COMPASS SONAR SPEEDOMETER ANCHOR