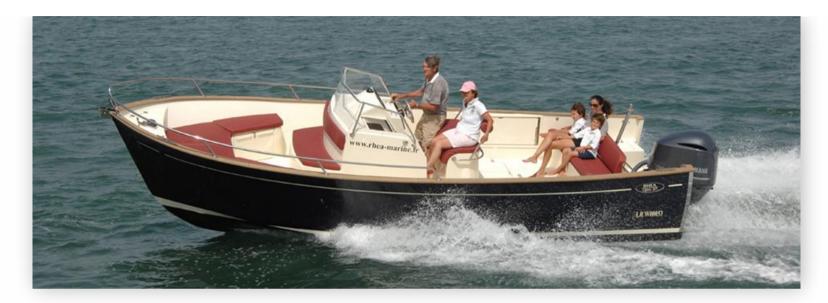

rhea 23 open

56 290 € All Tax Included

# Specifications

| -               | <del></del> |                     |       |  |
|-----------------|-------------|---------------------|-------|--|
| YEAR            | LENGTH      | WIDTH               | DRAFT |  |
| 2021            | 6.50        | 2.50                | 0.40  |  |
| GUESTS CRUISING | CABINS      | ENGINE MANUFACTURER |       |  |
| 7               | 1           | SANS                |       |  |

#### General

TYPE **BRAND** MODEL **GUESTS CRUISING** 7

motor boat 23 open rhea