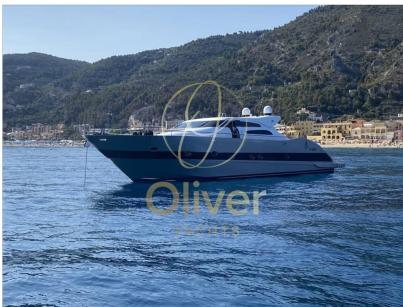

### SPORTY YACHT BUT AT THE SAME TIME COMFORTABLE AND ELEGANT

Motor yacht with a length of 27.4 m. The builder is the Tecnomar shipyard, which delivered the super yacht in 2007. Measuring 6.32 m wide, it has a draft of 1.2 m and a volume of 85 GT.

The sport boat features Tecnomar's exterior design, with Tecnomar's naval architecture. It can carry a maximum of 18 people and up to 8 guests can be accommodated on board the super yacht. It also has accommodation for 4 crew members including the captain. The Tecnomar Velvet 90 yacht has a GRP hull and GRP superstructure; It is powered by 2 CAT engines, which give it a cruising speed of 35.0 kN and a top speed of 40.0 kN. The yacht has a range of over 350 nautical miles at a speed of 34.0 kn. The yacht carries 7,200 litres of fuel and 1,700 litres of water on board.

In the ranking of the world's largest yachts, it is listed as number 6897. It is the 28th largest yacht built by Tecnomar.

Motor yacht with a length of 27.4m. The yacht's builder is Tecnomar from Italy who delivered the superyacht in 2007. The superyacht has a beam of 6.32m, a draft of 1.2m and a volume of 85 GT.