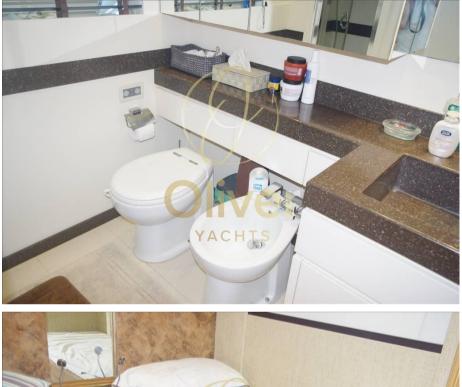

| TYPE                       | BRAND                              | MODEL               | CURRENT LOCATION |  |
|----------------------------|------------------------------------|---------------------|------------------|--|
| Motorboat                  | tecnomar                           | Velvet 90           | Liguria          |  |
| Dimensions / Performa      | ince                               |                     |                  |  |
| WEIGHT (T)                 | FUEL CAPACITY (L)                  | CRUISING SPEED (ND) | TOP SPEED (ND)   |  |
| 56.00                      | 3600                               | 34                  | 40               |  |
| Building / facilities      |                                    |                     |                  |  |
| HULL MATERIAL              |                                    |                     |                  |  |
| Vetroresina                | Vetroresina                        | TEAK                | 4                |  |
| BERTHS<br>8                | BATHROOM(S)                        |                     |                  |  |
|                            |                                    |                     |                  |  |
| Engine room                |                                    |                     |                  |  |
| ENGINE                     | NUMBER OF ENGINES HORSE POWER (CV) | ENGINE HOURS        | PROPULSION       |  |
| CAT C32                    | 2 x 1675                           | 977                 | SUP              |  |
| <sup>FUEL</sup><br>Diesel  |                                    |                     |                  |  |
| Electricity / air conditio | oning                              |                     |                  |  |
| ENGINE BATTERY             | BATTERY<br>CHARGER                 | GENERATOR           | AIR CONDITIONING |  |