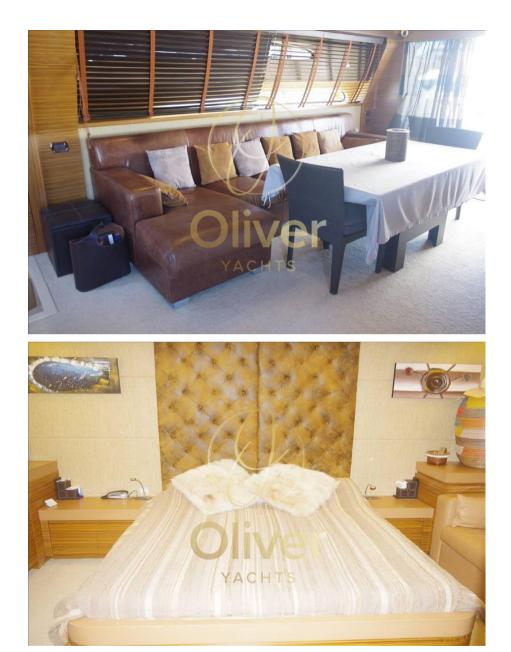

The sport boat features Tecnomar's exterior design, with Tecnomar's naval architecture. It can carry a maximum of 18 people and up to 8 guests can be accommodated on board the super yacht. It also has accommodation for 4 crew members including the captain. The Tecnomar Velvet 90 yacht has a GRP hull and GRP superstructure; It is powered by 2 CAT engines, which give it a cruising speed of 35.0 kN and a top speed of 40.0 kN. The yacht has a range of over 350 nautical miles at a speed of 34.0 kn. The yacht carries 7,200 litres of fuel and 1,700 litres of water on board.

The sport boat yacht features exterior design by Tecnomar, with naval architecture by Tecnomar. Up to 18 persons can be onboard and 8 guests can be accommodated on board the superyacht. There are also accommodation for 4 crew members including the captai. The Tecnomar Velvet 90 yacht has a grp