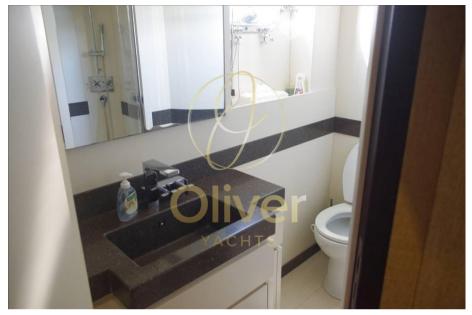

| TYPE                       | BRAND                              | MODEL               | CURRENT LOCATION |  |
|----------------------------|------------------------------------|---------------------|------------------|--|
| Motorboat                  | tecnomar                           | Velvet 90           | Liguria          |  |
| Dimensions / Performa      | ince                               |                     |                  |  |
| WEIGHT (T)                 | FUEL CAPACITY (L)                  | CRUISING SPEED (ND) | TOP SPEED (ND)   |  |
| 56.00                      | 3600                               | 34                  | 40               |  |
| Building / facilities      |                                    |                     |                  |  |
| HULL MATERIAL              |                                    |                     |                  |  |
| Vetroresina                | Vetroresina                        | TEAK                | 4                |  |
| BERTHS<br>8                | BATHROOM(S)                        |                     |                  |  |
|                            |                                    |                     |                  |  |
| Engine room                |                                    |                     |                  |  |
| ENGINE                     | NUMBER OF ENGINES HORSE POWER (CV) | ENGINE HOURS        | PROPULSION       |  |
| CAT C32                    | 2 x 1675                           | 977                 | SUP              |  |
| <sup>FUEL</sup><br>Diesel  |                                    |                     |                  |  |
| Electricity / air conditio | oning                              |                     |                  |  |
| ENGINE BATTERY             | BATTERY<br>CHARGER                 | GENERATOR           | AIR CONDITIONING |  |