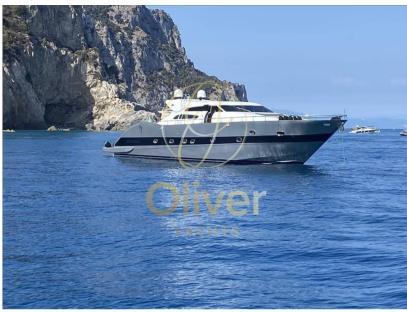

### SPORTY YACHT BUT AT THE SAME TIME COMFORTABLE AND ELEGANT

Motor yacht with a length of 27.4 m. The builder is the Tecnomar shipyard, which delivered the super yacht in 2007. Measuring 6.32 m wide, it has a draft of 1.2 m and a volume of 85 GT.

The sport boat features Tecnomar's exterior design, with Tecnomar's naval architecture. It can carry a maximum of 18 people and up to 8 guests can be accommodated on board the super yacht. It also has accommodation for 4 crew members including the captain. The Tecnomar Velvet 90 yacht has a GRP hull and GRP superstructure; It is powered by 2 CAT engines, which give it a cruising speed of 35.0 kN and a top speed of 40.0 kN. The yacht has a range of over 350 nautical miles at a speed of 34.0 kn. The yacht carries 7,200 litres of fuel and 1,700 litres of water on board.

In the ranking of the world's largest yachts, it is listed as number 6897. It is the 28th largest yacht built by Tecnomar.

Motor yacht with a length of 27.4m. The yacht's builder is Tecnomar from Italy who delivered the superyacht in 2007. The superyacht has a beam of 6.32m, a draft of 1.2m and a volume of 85 GT.