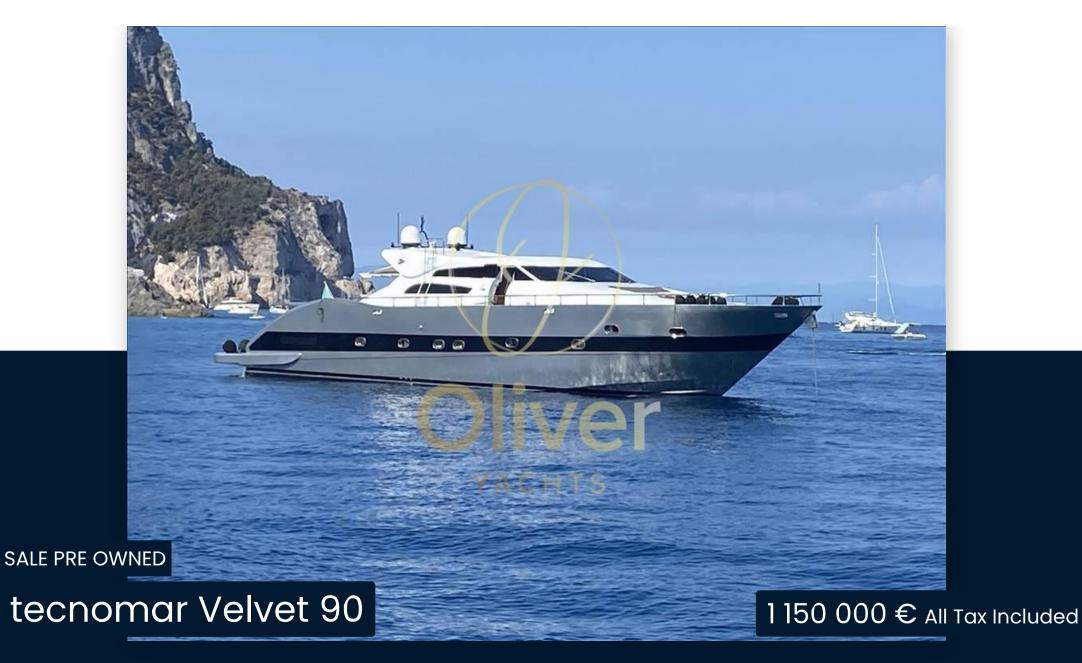

### SPORTY YACHT BUT AT THE SAME TIME COMFORTABLE AND ELEGANT

Motor yacht with a length of 27.4 m. The builder is the Tecnomar shipyard, which delivered the super yacht in 2007. Measuring 6.32 m wide, it has a draft of 1.2 m and a volume of 85 GT.

The sport boat features Tecnomar's exterior design, with Tecnomar's naval architecture. It can carry a maximum of 18 people and up to 8 guests can be accommodated on board the super yacht. It also has accommodation for 4 crew members including the captain. The Tecnomar Velvet 90 yacht has a GRP hull and GRP superstructure; It is powered by 2 CAT engines, which give it a cruising speed of 35.0 kN and a top speed of 40.0 kN. The yacht has a range of over 350 nautical miles at a speed of 34.0 kn. The yacht carries 7,200 litres of fuel and 1,700 litres of water on board.

In the ranking of the world's largest yachts, it is listed as number 6897. It is the 28th largest yacht built by Tecnomar.

Motor yacht with a length of 27.4m. The yacht's builder is Tecnomar from Italy who delivered the superyacht in 2007. The superyacht has a beam of 6.32m, a draft of 1.2m and a volume of 85 GT.