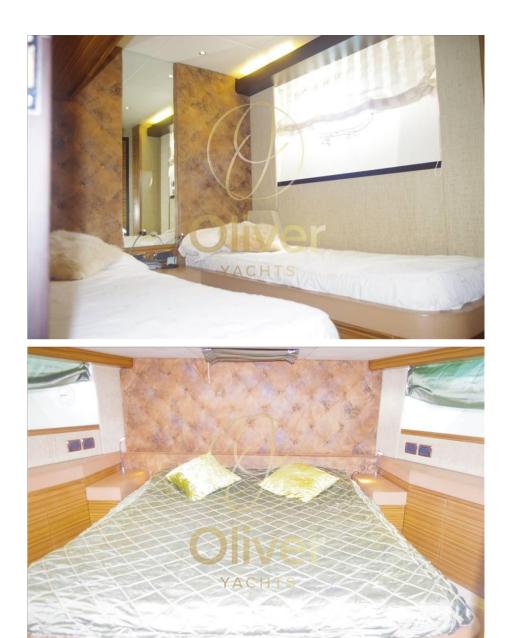

| TYPE                       | BRAND                              | MODEL               | CURRENT LOCATION |  |
|----------------------------|------------------------------------|---------------------|------------------|--|
| Motorboat                  | tecnomar                           | Velvet 90           | Liguria          |  |
| Dimensions / Performa      | ince                               |                     |                  |  |
| WEIGHT (T)                 | FUEL CAPACITY (L)                  | CRUISING SPEED (ND) | TOP SPEED (ND)   |  |
| 56.00                      | 3600                               | 34                  | 40               |  |
| Building / facilities      |                                    |                     |                  |  |
| HULL MATERIAL              |                                    |                     |                  |  |
| Vetroresina                | Vetroresina                        | TEAK                | 4                |  |
| BERTHS<br>8                | BATHROOM(S)                        |                     |                  |  |
|                            |                                    |                     |                  |  |
| Engine room                |                                    |                     |                  |  |
| ENGINE                     | NUMBER OF ENGINES HORSE POWER (CV) | ENGINE HOURS        | PROPULSION       |  |
| CAT C32                    | 2 x 1675                           | 977                 | SUP              |  |
| <sup>FUEL</sup><br>Diesel  |                                    |                     |                  |  |
| Electricity / air conditio | oning                              |                     |                  |  |
| ENGINE BATTERY             | BATTERY<br>CHARGER                 | GENERATOR           | AIR CONDITIONING |  |