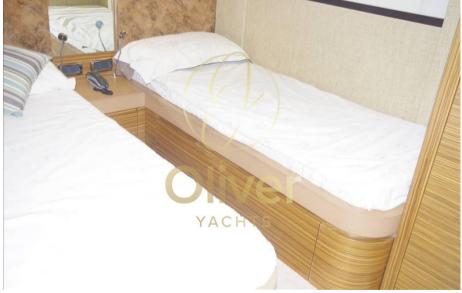

| TYPE                       | BRAND                              | MODEL               | CURRENT LOCATION |  |
|----------------------------|------------------------------------|---------------------|------------------|--|
| Motorboat                  | tecnomar                           | Velvet 90           | Liguria          |  |
| Dimensions / Performa      | ince                               |                     |                  |  |
| WEIGHT (T)                 | FUEL CAPACITY (L)                  | CRUISING SPEED (ND) | TOP SPEED (ND)   |  |
| 56.00                      | 3600                               | 34                  | 40               |  |
| Building / facilities      |                                    |                     |                  |  |
| HULL MATERIAL              |                                    |                     |                  |  |
| Vetroresina                | Vetroresina                        | TEAK                | 4                |  |
| BERTHS<br>8                | BATHROOM(S)                        |                     |                  |  |
|                            |                                    |                     |                  |  |
| Engine room                |                                    |                     |                  |  |
| ENGINE                     | NUMBER OF ENGINES HORSE POWER (CV) | ENGINE HOURS        | PROPULSION       |  |
| CAT C32                    | 2 x 1675                           | 977                 | SUP              |  |
| <sup>FUEL</sup><br>Diesel  |                                    |                     |                  |  |
| Electricity / air conditio | oning                              |                     |                  |  |
| ENGINE BATTERY             | BATTERY<br>CHARGER                 | GENERATOR           | AIR CONDITIONING |  |