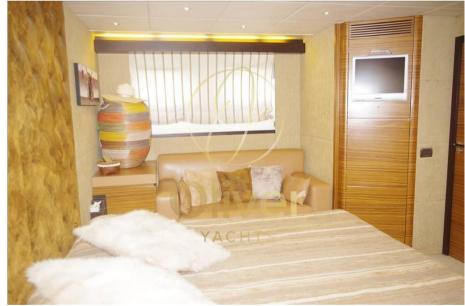

The sport boat features Tecnomar's exterior design, with Tecnomar's naval architecture. It can carry a maximum of 18 people and up to 8 guests can be accommodated on board the super yacht. It also has accommodation for 4 crew members including the captain. The Tecnomar Velvet 90 yacht has a GRP hull and GRP superstructure; It is powered by 2 CAT engines, which give it a cruising speed of 35.0 kN and a top speed of 40.0 kN. The yacht has a range of over 350 nautical miles at a speed of 34.0 kn. The yacht carries 7,200 litres of fuel and 1,700 litres of water on board.

The sport boat yacht features exterior design by Tecnomar, with naval architecture by Tecnomar. Up to 18 persons can be onboard and 8 guests can be accommodated on board the superyacht. There are also accommodation for 4 crew members including the captai. The Tecnomar Velvet 90 yacht has a grp