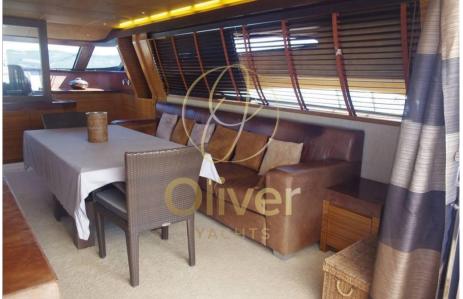

The sport boat features Tecnomar's exterior design, with Tecnomar's naval architecture. It can carry a maximum of 18 people and up to 8 guests can be accommodated on board the super yacht. It also has accommodation for 4 crew members including the captain. The Tecnomar Velvet 90 yacht has a GRP hull and GRP superstructure; It is powered by 2 CAT engines, which give it a cruising speed of 35.0 kN and a top speed of 40.0 kN. The yacht has a range of over 350 nautical miles at a speed of 34.0 kn. The yacht carries 7,200 litres of fuel and 1,700 litres of water on board.

The sport boat yacht features exterior design by Tecnomar, with naval architecture by Tecnomar. Up to 18 persons can be onboard and 8 guests can be accommodated on board the superyacht. There are also accommodation for 4 crew members including the captai. The Tecnomar Velvet 90 yacht has a grp