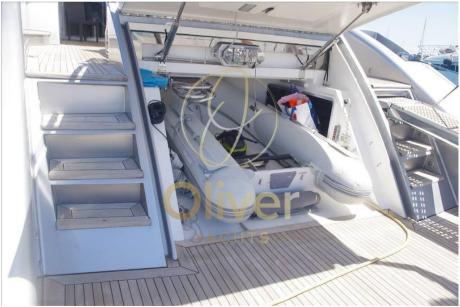

The sport boat features Tecnomar's exterior design, with Tecnomar's naval architecture. It can carry a maximum of 18 people and up to 8 guests can be accommodated on board the super yacht. It also has accommodation for 4 crew members including the captain. The Tecnomar Velvet 90 yacht has a GRP hull and GRP superstructure; It is powered by 2 CAT engines, which give it a cruising speed of 35.0 kN and a top speed of 40.0 kN. The yacht has a range of over 350 nautical miles at a speed of 34.0 kn. The yacht carries 7,200 litres of fuel and 1,700 litres of water on board.

The sport boat yacht features exterior design by Tecnomar, with naval architecture by Tecnomar. Up to 18 persons can be onboard and 8 guests can be accommodated on board the superyacht. There are also accommodation for 4 crew members including the captai. The Tecnomar Velvet 90 yacht has a grp