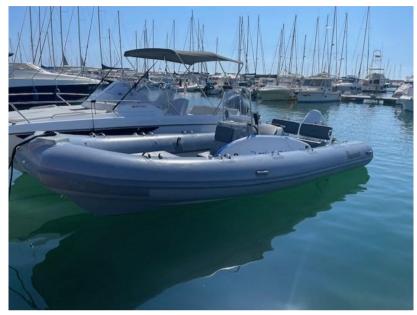

Upholstery:

Cushions, Sunshade.

Accessories notes:

touring console,

aft bench with backrests,

pilots' seat with locker,

tank 190 lt,

sun cushion and additional locker at the bow,

GRP nose with cleat at the bow,

stainless steel cleats at the stern,

extra-long platforms,

ladder

bilge pump,