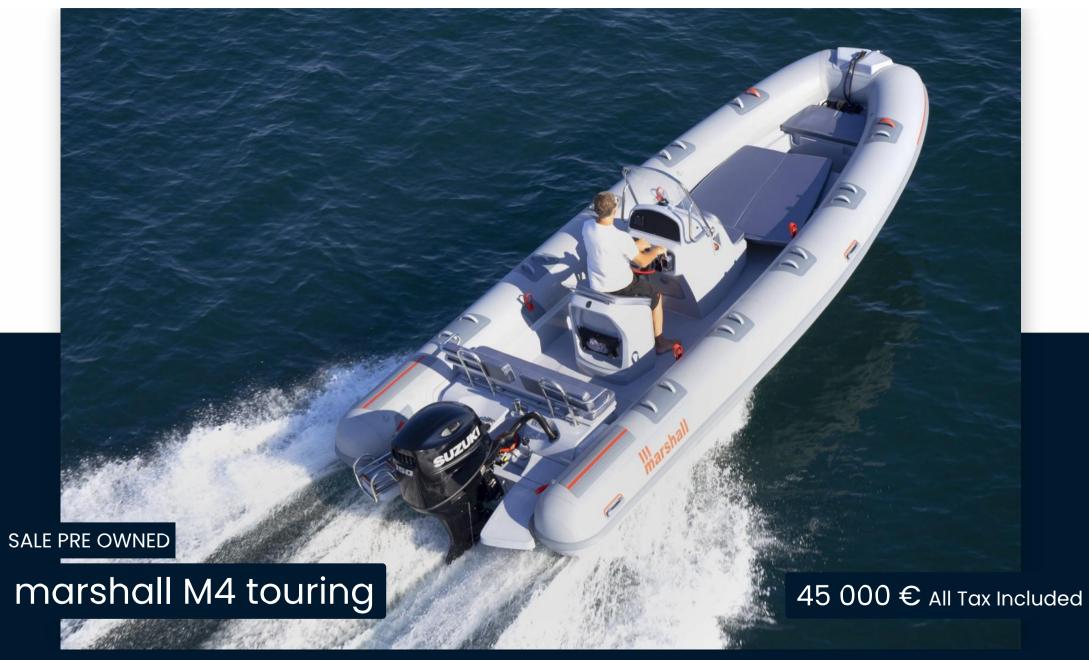

# Description

Marshall M4 demonstration used for trade fairs and photo shoots with Suzuki 115 hp BG engine 60 hours of motion

Staging and technical:

Water pressure pump, Deck Shower, swimming ladder, Horn.

1 X 115 CV

General

TYPE BRAND MODEL GUESTS CRUISING

RIB marshall M4 touring 15

**CURRENT LOCATION** 

Italia