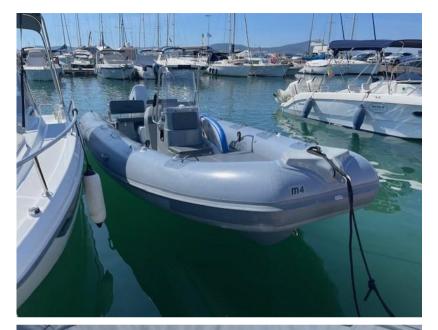

Upholstery:

Cushions, Sunshade.

Accessories notes:

touring console,

aft bench with backrests,

pilots' seat with locker,

tank 190 lt,

sun cushion and additional locker at the bow,

GRP nose with cleat at the bow,

stainless steel cleats at the stern,

extra-long platforms,

ladder

bilge pump,