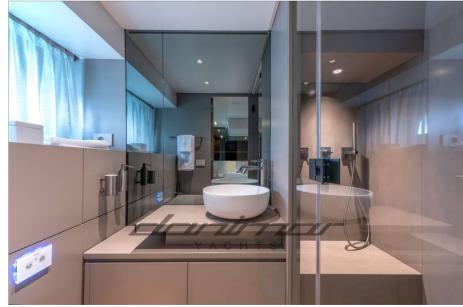

## Specifications

| YEAR        | LENGTH              |  |  |
|-------------|---------------------|--|--|
| 2024        | 16.57               |  |  |
| WIDTH       | CABINS              |  |  |
| 5.00        | 2                   |  |  |
|             | ENGINE MANUFACTURER |  |  |
| BATHROOMS   | Volvo Penta IPS 950 |  |  |
| 1           | D11                 |  |  |
| HORSE POWER |                     |  |  |

HORSE POWER

2 X 725 CV

| General                      |                   |               |                  |  |
|------------------------------|-------------------|---------------|------------------|--|
| <sup>TYPE</sup><br>Motorboat | BRAND<br>bluegame | MODEL<br>Bg54 | CURRENT LOCATION |  |
| Building / facilities        |                   | -             |                  |  |
| HULL MATERIAL                | AMOUNT OF CABINS  | BERTHS        | BATHROOM(S)      |  |
| Vetroresina                  | 2                 | 4             | 1                |  |