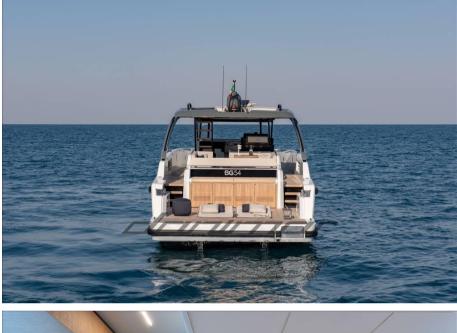

#### BLUEGAME BG54 2024

The BG54 inherits the legacy of Bluegame Yachts—renowned for pushing boundaries, redefining yachting norms, and delivering vessels that embody the spirit of exploration. From the expansive sun deck to the intelligently designed cockpit, every inch of the BG54's deck spaces is a testament to versatility, providing the perfect setting for relaxation, entertainment, and water activities.