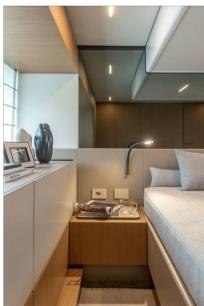

## Specifications

| YEAR        | LENGTH              |  |  |
|-------------|---------------------|--|--|
| 2024        | 16.57               |  |  |
| WIDTH       | CABINS              |  |  |
| 5.00        | 2                   |  |  |
|             | ENGINE MANUFACTURER |  |  |
| BATHROOMS   | Volvo Penta IPS 950 |  |  |
| 1           | D11                 |  |  |
| HORSE POWER |                     |  |  |

HORSE POWER

2 X 725 CV

| General                      |                   |               |                  |  |
|------------------------------|-------------------|---------------|------------------|--|
| <sup>TYPE</sup><br>Motorboat | BRAND<br>bluegame | MODEL<br>Bg54 | CURRENT LOCATION |  |
| Building / facilities        |                   | -             |                  |  |
| HULL MATERIAL                | AMOUNT OF CABINS  | BERTHS        | BATHROOM(S)      |  |
| Vetroresina                  | 2                 | 4             | 1                |  |