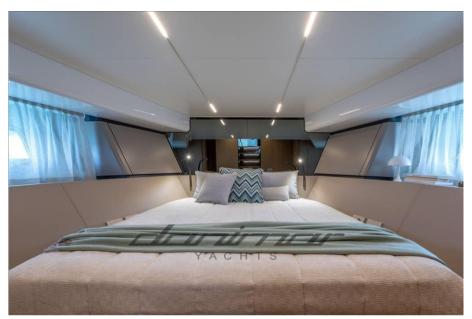

## Specifications

| YEAR        | LENGTH              |  |  |
|-------------|---------------------|--|--|
| 2024        | 16.57               |  |  |
| WIDTH       | CABINS              |  |  |
| 5.00        | 2                   |  |  |
|             | ENGINE MANUFACTURER |  |  |
| BATHROOMS   | Volvo Penta IPS 950 |  |  |
| 1           | D11                 |  |  |
| HORSE POWER |                     |  |  |

HORSE POWER

2 X 725 CV

| General                      |                   |               |                  |  |
|------------------------------|-------------------|---------------|------------------|--|
| <sup>TYPE</sup><br>Motorboat | BRAND<br>bluegame | MODEL<br>Bg54 | CURRENT LOCATION |  |
| Building / facilities        |                   | -             |                  |  |
| HULL MATERIAL                | AMOUNT OF CABINS  | BERTHS        | BATHROOM(S)      |  |
| Vetroresina                  | 2                 | 4             | 1                |  |