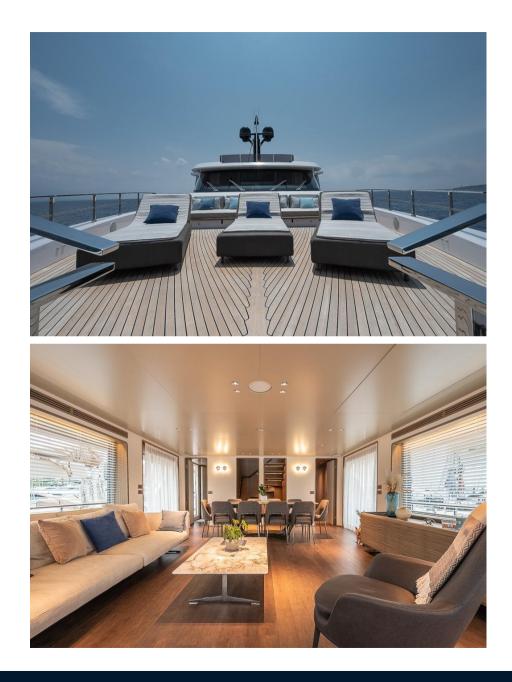

#### Description

Checkmate is a Navetta 30 built by Custom. She is a semi-displacement tri-deck motor yacht perfect for long cruises. Her great volumes and full stabilization system make this yacht the perfect choice for long cruises in full comfort and silence. Her two MAN diesel engines allow a range of 2.000 nm at 10 kn.

The exterior lines were designed by Filippo Salvetti while the interiors were designed by Citterio & Viel.

The volume of this yacht with approximately 199GT is one of the greatest in the market for boats registered below 24 mt.