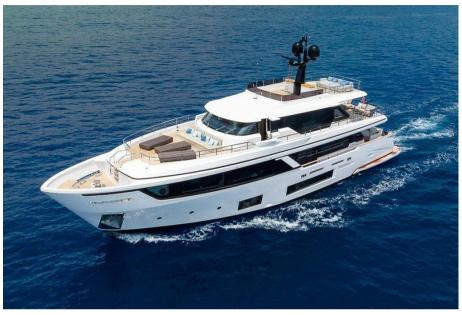

#### Description

Checkmate is a Navetta 30 built by Custom. She is a semi-displacement tri-deck motor yacht perfect for long cruises. Her great volumes and full stabilization system make this yacht the perfect choice for long cruises in full comfort and silence. Her two MAN diesel engines allow a range of 2.000 nm at 10 kn.

The exterior lines were designed by Filippo Salvetti while the interiors were designed by Citterio & Viel.

The volume of this yacht with approximately 199GT is one of the greatest in the market for boats registered below 24 mt.