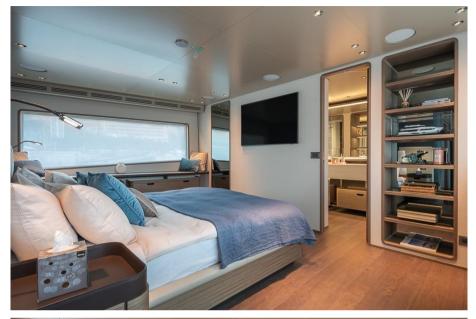

#### Description

Checkmate is a Navetta 30 built by Custom. She is a semi-displacement tri-deck motor yacht perfect for long cruises. Her great volumes and full stabilization system make this yacht the perfect choice for long cruises in full comfort and silence. Her two MAN diesel engines allow a range of 2.000 nm at 10 kn.

The exterior lines were designed by Filippo Salvetti while the interiors were designed by Citterio & Viel.

The volume of this yacht with approximately 199GT is one of the greatest in the market for boats registered below 24 mt.