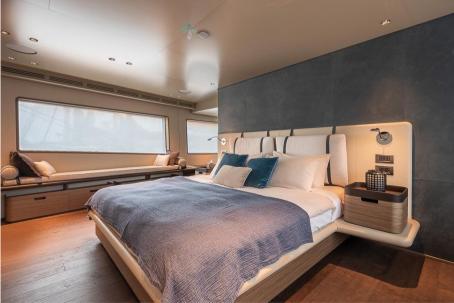

#### Description

Checkmate is a Navetta 30 built by Custom. She is a semi-displacement tri-deck motor yacht perfect for long cruises. Her great volumes and full stabilization system make this yacht the perfect choice for long cruises in full comfort and silence. Her two MAN diesel engines allow a range of 2.000 nm at 10 kn.

The exterior lines were designed by Filippo Salvetti while the interiors were designed by Citterio & Viel.

The volume of this yacht with approximately 199GT is one of the greatest in the market for boats registered below 24 mt.