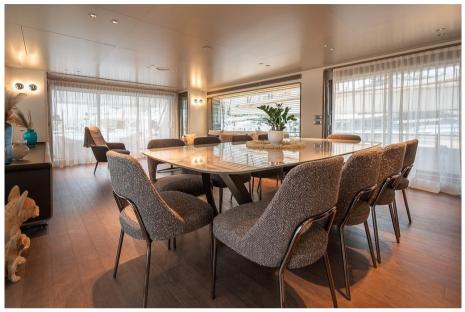

#### Description

Checkmate is a Navetta 30 built by Custom. She is a semi-displacement tri-deck motor yacht perfect for long cruises. Her great volumes and full stabilization system make this yacht the perfect choice for long cruises in full comfort and silence. Her two MAN diesel engines allow a range of 2.000 nm at 10 kn.

The exterior lines were designed by Filippo Salvetti while the interiors were designed by Citterio & Viel.

The volume of this yacht with approximately 199GT is one of the greatest in the market for boats registered below 24 mt.