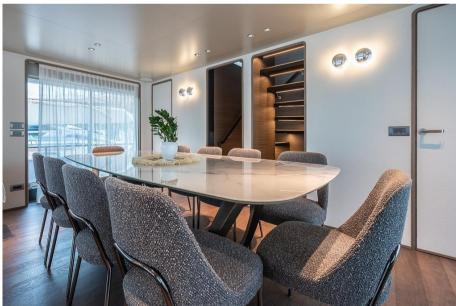

#### Description

Checkmate is a Navetta 30 built by Custom. She is a semi-displacement tri-deck motor yacht perfect for long cruises. Her great volumes and full stabilization system make this yacht the perfect choice for long cruises in full comfort and silence. Her two MAN diesel engines allow a range of 2.000 nm at 10 kn.

The exterior lines were designed by Filippo Salvetti while the interiors were designed by Citterio & Viel.

The volume of this yacht with approximately 199GT is one of the greatest in the market for boats registered below 24 mt.