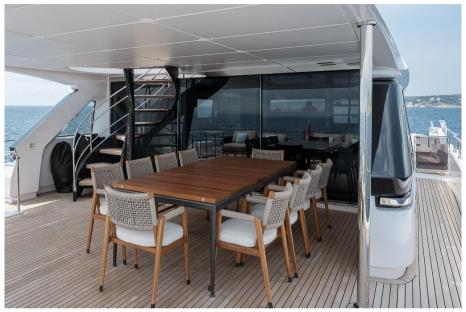

#### Description

Checkmate is a Navetta 30 built by Custom. She is a semi-displacement tri-deck motor yacht perfect for long cruises. Her great volumes and full stabilization system make this yacht the perfect choice for long cruises in full comfort and silence. Her two MAN diesel engines allow a range of 2.000 nm at 10 kn.

The exterior lines were designed by Filippo Salvetti while the interiors were designed by Citterio & Viel.

The volume of this yacht with approximately 199GT is one of the greatest in the market for boats registered below 24 mt.