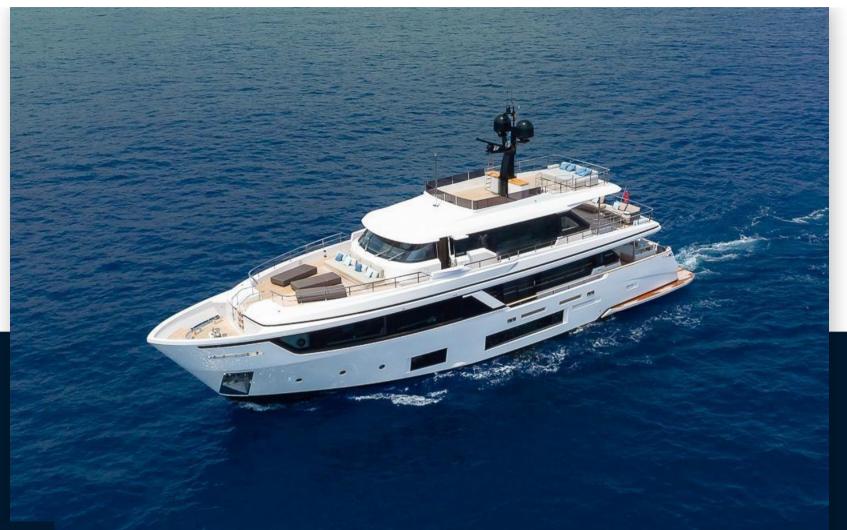

#### Description

Checkmate is a Navetta 30 built by Custom. She is a semi-displacement tri-deck motor yacht perfect for long cruises. Her great volumes and full stabilization system make this yacht the perfect choice for long cruises in full comfort and silence. Her two MAN diesel engines allow a range of 2.000 nm at 10 kn.

The exterior lines were designed by Filippo Salvetti while the interiors were designed by Citterio & Viel.

The volume of this yacht with approximately 199GT is one of the greatest in the market for boats registered below 24 mt.