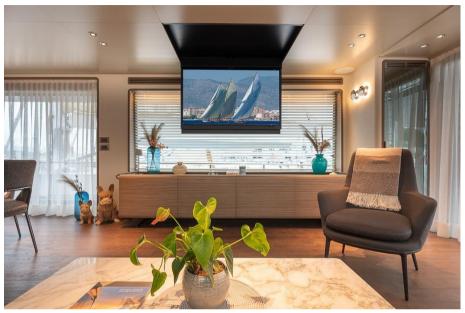

#### Description

Checkmate is a Navetta 30 built by Custom. She is a semi-displacement tri-deck motor yacht perfect for long cruises. Her great volumes and full stabilization system make this yacht the perfect choice for long cruises in full comfort and silence. Her two MAN diesel engines allow a range of 2.000 nm at 10 kn.

The exterior lines were designed by Filippo Salvetti while the interiors were designed by Citterio & Viel.

The volume of this yacht with approximately 199GT is one of the greatest in the market for boats registered below 24 mt.