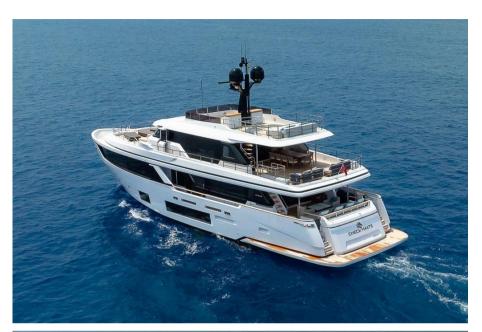

#### Description

Checkmate is a Navetta 30 built by Custom. She is a semi-displacement tri-deck motor yacht perfect for long cruises. Her great volumes and full stabilization system make this yacht the perfect choice for long cruises in full comfort and silence. Her two MAN diesel engines allow a range of 2.000 nm at 10 kn.

The exterior lines were designed by Filippo Salvetti while the interiors were designed by Citterio & Viel.

The volume of this yacht with approximately 199GT is one of the greatest in the market for boats registered below 24 mt.