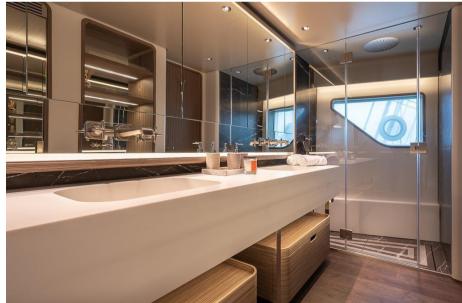

#### Description

Checkmate is a Navetta 30 built by Custom. She is a semi-displacement tri-deck motor yacht perfect for long cruises. Her great volumes and full stabilization system make this yacht the perfect choice for long cruises in full comfort and silence. Her two MAN diesel engines allow a range of 2.000 nm at 10 kn.

The exterior lines were designed by Filippo Salvetti while the interiors were designed by Citterio & Viel.

The volume of this yacht with approximately 199GT is one of the greatest in the market for boats registered below 24 mt.