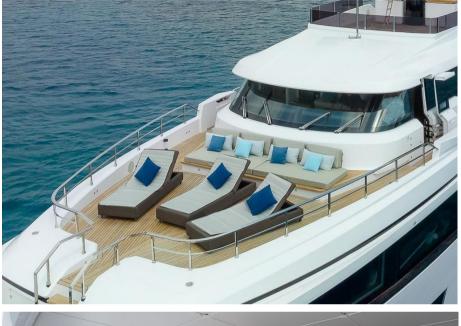

#### Description

Checkmate is a Navetta 30 built by Custom. She is a semi-displacement tri-deck motor yacht perfect for long cruises. Her great volumes and full stabilization system make this yacht the perfect choice for long cruises in full comfort and silence. Her two MAN diesel engines allow a range of 2.000 nm at 10 kn.