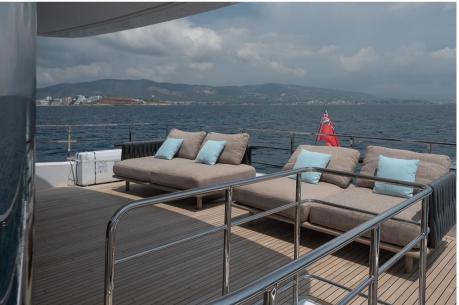

#### Description

Checkmate is a Navetta 30 built by Custom. She is a semi-displacement tri-deck motor yacht perfect for long cruises. Her great volumes and full stabilization system make this yacht the perfect choice for long cruises in full comfort and silence. Her two MAN diesel engines allow a range of 2.000 nm at 10 kn.

The exterior lines were designed by Filippo Salvetti while the interiors were designed by Citterio & Viel.

The volume of this yacht with approximately 199GT is one of the greatest in the market for boats registered below 24 mt.