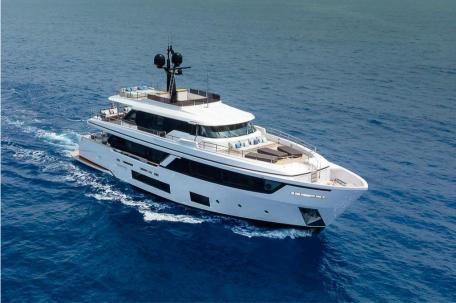

#### Description

Checkmate is a Navetta 30 built by Custom. She is a semi-displacement tri-deck motor yacht perfect for long cruises. Her great volumes and full stabilization system make this yacht the perfect choice for long cruises in full comfort and silence. Her two MAN diesel engines allow a range of 2.000 nm at 10 kn.

The exterior lines were designed by Filippo Salvetti while the interiors were designed by Citterio & Viel.

The volume of this yacht with approximately 199GT is one of the greatest in the market for boats registered below 24 mt.