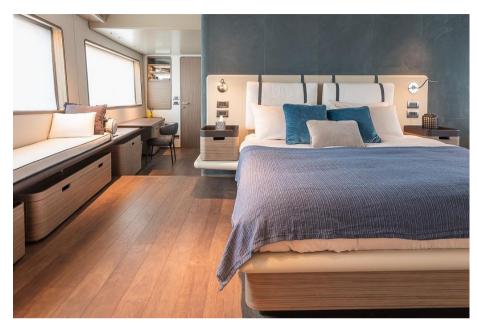

#### Description

Checkmate is a Navetta 30 built by Custom. She is a semi-displacement tri-deck motor yacht perfect for long cruises. Her great volumes and full stabilization system make this yacht the perfect choice for long cruises in full comfort and silence. Her two MAN diesel engines allow a range of 2.000 nm at 10 kn.

The exterior lines were designed by Filippo Salvetti while the interiors were designed by Citterio & Viel.

The volume of this yacht with approximately 199GT is one of the greatest in the market for boats registered below 24 mt.