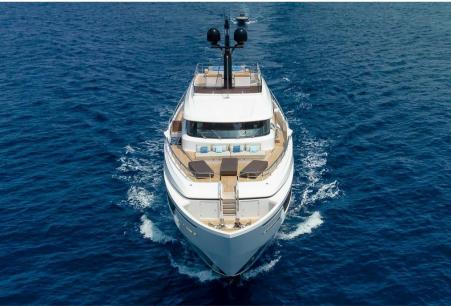

#### Description

Checkmate is a Navetta 30 built by Custom. She is a semi-displacement tri-deck motor yacht perfect for long cruises. Her great volumes and full stabilization system make this yacht the perfect choice for long cruises in full comfort and silence. Her two MAN diesel engines allow a range of 2.000 nm at 10 kn.

The exterior lines were designed by Filippo Salvetti while the interiors were designed by Citterio & Viel.

The volume of this yacht with approximately 199GT is one of the greatest in the market for boats registered below 24 mt.