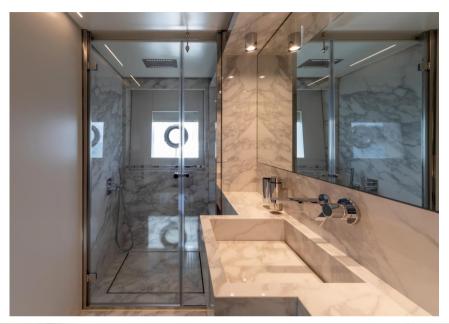

The Navetta 37 not only captivates visually but also ensures superior performance and efficiency at sea. Her layout and living spaces are made to prioritize comfort, adorned with high-quality materials. The 5 cabins, each with an ensuite bathroom, provide guests with a haven of comfort. The main deck master suite stands out for its space and panoramic views.