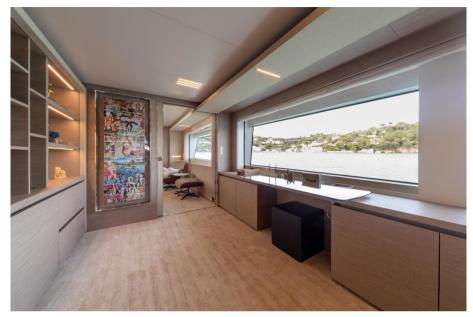

The Navetta 37 not only captivates visually but also ensures superior performance and efficiency at sea. Her layout and living spaces are made to prioritize comfort, adorned with high-quality materials. The 5 cabins, each with an ensuite bathroom, provide guests with a haven of comfort. The main deck master suite stands out for its space and panoramic views.