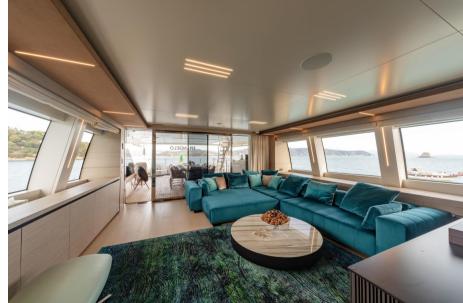

The Navetta 37 not only captivates visually but also ensures superior performance and efficiency at sea. Her layout and living spaces are made to prioritize comfort, adorned with high-quality materials. The 5 cabins, each with an ensuite bathroom, provide guests with a haven of comfort. The main deck master suite stands out for its space and panoramic views.

Powered by MAN engines, the Navetta 37 delivers an impressive combination of comfort, stability, and fuel efficiency, suitable for coastal or extended cruises. Well-appointed outdoor spaces, including a wide sun deck, offer the perfect backdrop for al fresco dining, relaxation, and socializing.