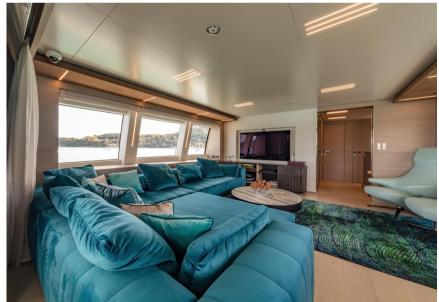

The Navetta 37 not only captivates visually but also ensures superior performance and efficiency at sea. Her layout and living spaces are made to prioritize comfort, adorned with high-quality materials. The 5 cabins, each with an ensuite bathroom, provide guests with a haven of comfort. The main deck master suite stands out for its space and panoramic views.

Powered by MAN engines, the Navetta 37 delivers an impressive combination of comfort, stability, and fuel efficiency, suitable for coastal or extended cruises. Well-appointed outdoor spaces, including a wide sun deck, offer the perfect backdrop for al fresco dining, relaxation, and socializing.