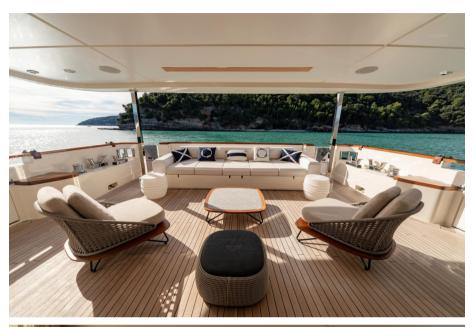

Powered by MAN engines, the Navetta 37 delivers an impressive combination of comfort, stability, and fuel efficiency, suitable for coastal or extended cruises. Well-appointed outdoor spaces, including a wide sun deck, offer the perfect backdrop for al fresco dining, relaxation, and socializing.