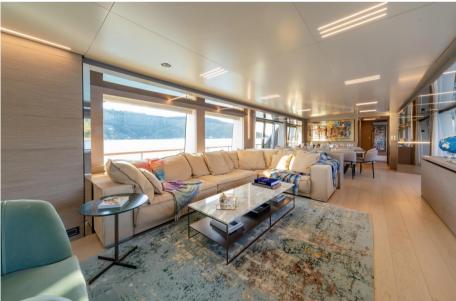

The Navetta 37 not only captivates visually but also ensures superior performance and efficiency at sea. Her layout and living spaces are made to prioritize comfort, adorned with high-quality materials. The 5 cabins, each with an ensuite bathroom, provide guests with a haven of comfort. The main deck master suite stands out for its space and panoramic views.