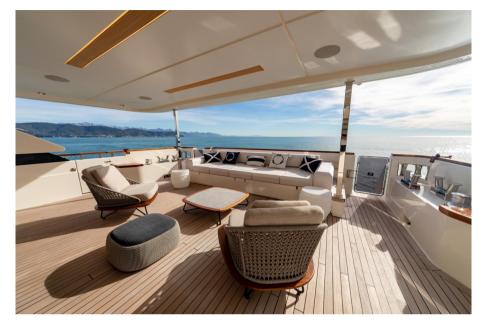

Powered by MAN engines, the Navetta 37 delivers an impressive combination of comfort, stability, and fuel efficiency, suitable for coastal or extended cruises. Well-appointed outdoor spaces, including a wide sun deck, offer the perfect backdrop for al fresco dining, relaxation, and socializing.