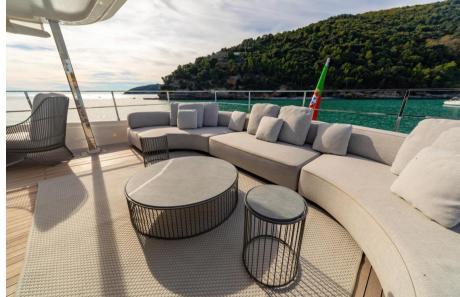

Powered by MAN engines, the Navetta 37 delivers an impressive combination of comfort, stability, and fuel efficiency, suitable for coastal or extended cruises. Well-appointed outdoor spaces, including a wide sun deck, offer the perfect backdrop for al fresco dining, relaxation, and socializing.