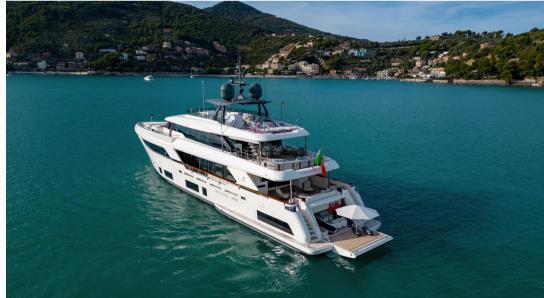

# Description

The Navetta 37 by Custom Line is a blend of luxury and sophistication, marrying striking design with maritime grace. Built by Ferretti Group, this tri-deck high quality yacht has a great comfort for an unmatched cruise experience.

The Navetta 37 not only captivates visually but also ensures superior performance and efficiency at sea. Her layout and living spaces are made to prioritize comfort, adorned with high-quality materials. The 5 cabins, each with an ensuite bathroom, provide guests with a haven of comfort. The main deck master suite stands out for its space and panoramic views.

Powered by MAN engines, the Navetta 37 delivers an impressive combination of comfort, stability, and fuel efficiency, suitable for coastal or extended cruises. Well-appointed outdoor spaces, including a wide sun deck, offer the perfect backdrop for al fresco dining, relaxation, and socializing.