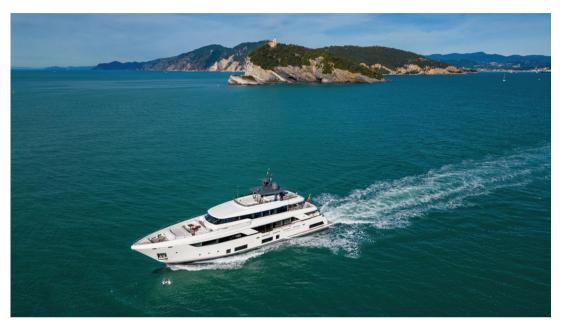

# Description

The Navetta 37 by Custom Line is a blend of luxury and sophistication, marrying striking design with maritime grace. Built by Ferretti Group, this tri-deck high quality yacht has a great comfort for an unmatched cruise experience.

Powered by MAN engines, the Navetta 37 delivers an impressive combination of comfort, stability, and fuel efficiency, suitable for coastal or extended cruises. Well-appointed outdoor spaces, including a wide sun deck, offer the perfect backdrop for al fresco dining, relaxation, and socializing.