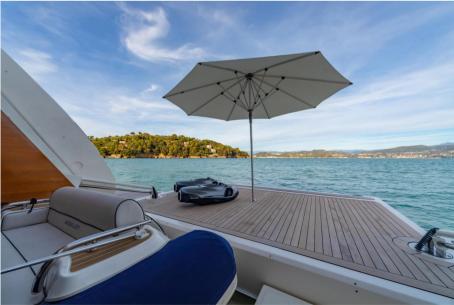

Powered by MAN engines, the Navetta 37 delivers an impressive combination of comfort, stability, and fuel efficiency, suitable for coastal or extended cruises. Well-appointed outdoor spaces, including a wide sun deck, offer the perfect backdrop for al fresco dining, relaxation, and socializing.