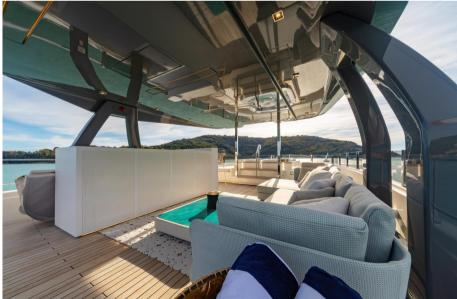

Powered by MAN engines, the Navetta 37 delivers an impressive combination of comfort, stability, and fuel efficiency, suitable for coastal or extended cruises. Well-appointed outdoor spaces, including a wide sun deck, offer the perfect backdrop for al fresco dining, relaxation, and socializing.