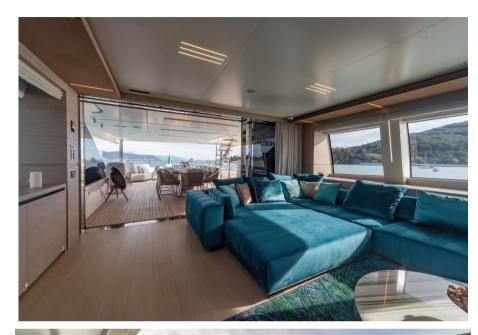

The Navetta 37 not only captivates visually but also ensures superior performance and efficiency at sea. Her layout and living spaces are made to prioritize comfort, adorned with high-quality materials. The 5 cabins, each with an ensuite bathroom, provide guests with a haven of comfort. The main deck master suite stands out for its space and panoramic views.

Powered by MAN engines, the Navetta 37 delivers an impressive combination of comfort, stability, and fuel efficiency, suitable for coastal or extended cruises. Well-appointed outdoor spaces, including a wide sun deck, offer the perfect backdrop for al fresco dining, relaxation, and socializing.