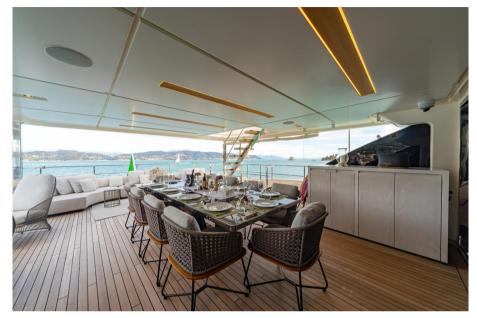

Powered by MAN engines, the Navetta 37 delivers an impressive combination of comfort, stability, and fuel efficiency, suitable for coastal or extended cruises. Well-appointed outdoor spaces, including a wide sun deck, offer the perfect backdrop for al fresco dining, relaxation, and socializing.