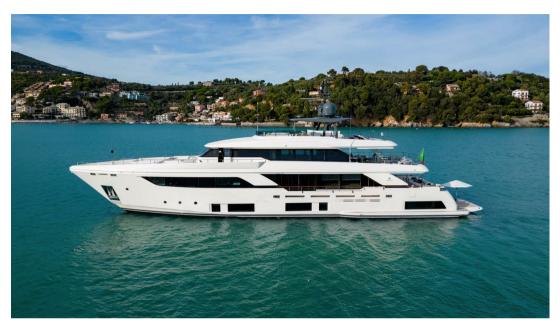

# Description

The Navetta 37 by Custom Line is a blend of luxury and sophistication, marrying striking design with maritime grace. Built by Ferretti Group, this tri-deck high quality yacht has a great comfort for an unmatched cruise experience.

The Navetta 37 not only captivates visually but also ensures superior performance and efficiency at sea. Her layout and living spaces are made to prioritize comfort, adorned with high-quality materials. The 5 cabins, each with an ensuite bathroom, provide guests with a haven of comfort. The main deck master suite stands out for its space and panoramic views.