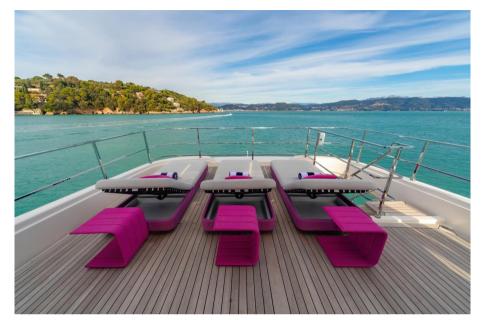

Powered by MAN engines, the Navetta 37 delivers an impressive combination of comfort, stability, and fuel efficiency, suitable for coastal or extended cruises. Well-appointed outdoor spaces, including a wide sun deck, offer the perfect backdrop for al fresco dining, relaxation, and socializing.