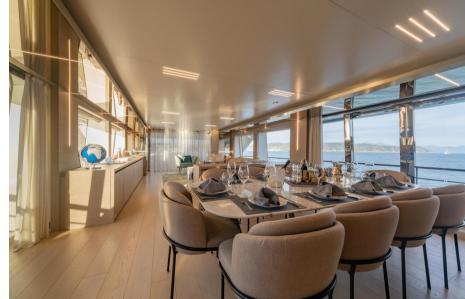

The Navetta 37 not only captivates visually but also ensures superior performance and efficiency at sea. Her layout and living spaces are made to prioritize comfort, adorned with high-quality materials. The 5 cabins, each with an ensuite bathroom, provide guests with a haven of comfort. The main deck master suite stands out for its space and panoramic views.

Powered by MAN engines, the Navetta 37 delivers an impressive combination of comfort, stability, and fuel efficiency, suitable for coastal or extended cruises. Well-appointed outdoor spaces, including a wide sun deck, offer the perfect backdrop for al fresco dining, relaxation, and socializing.