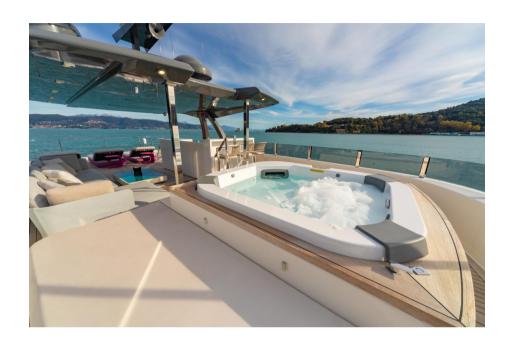

Powered by MAN engines, the Navetta 37 delivers an impressive combination of comfort, stability, and fuel efficiency, suitable for coastal or extended cruises. Well-appointed outdoor spaces, including a wide sun deck, offer the perfect backdrop for al fresco dining, relaxation, and socializing.