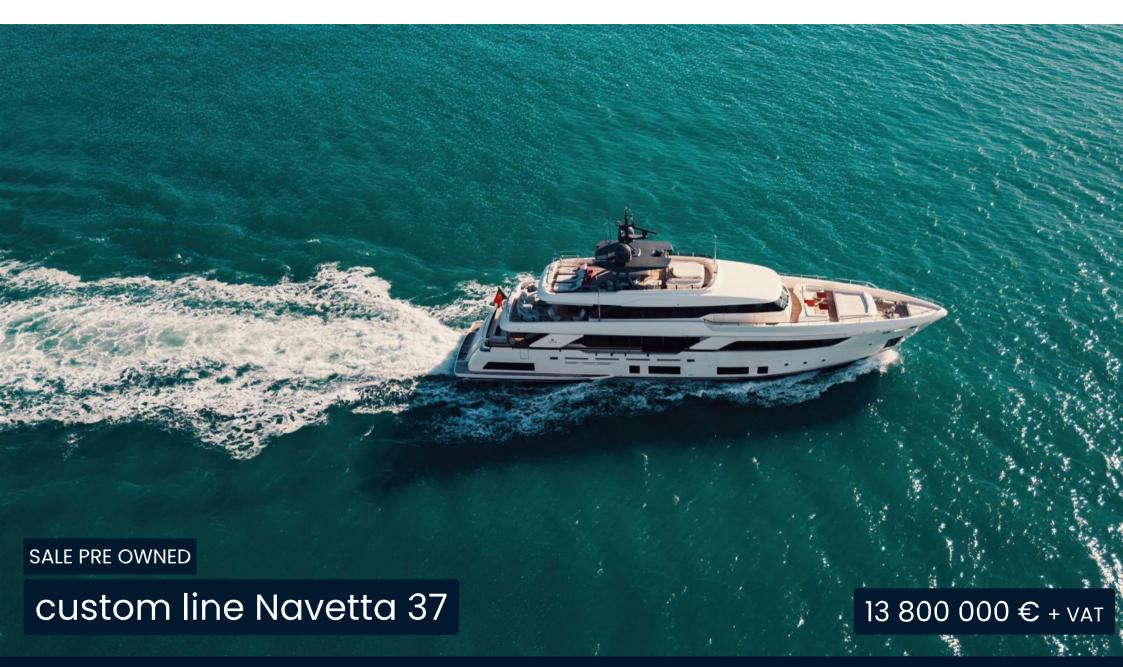

# Description

The Navetta 37 by Custom Line is a blend of luxury and sophistication, marrying striking design with maritime grace. Built by Ferretti Group, this tri-deck high quality yacht has a great comfort for an unmatched cruise experience.

The Navetta 37 not only captivates visually but also ensures superior performance and efficiency at sea. Her layout and living spaces are made to prioritize comfort, adorned with high-quality materials. The 5 cabins, each with an ensuite bathroom, provide guests with a haven of comfort. The main deck master suite stands out for its space and panoramic views.

Powered by MAN engines, the Navetta 37 delivers an impressive combination of comfort, stability, and fuel efficiency, suitable for coastal or extended cruises. Well-appointed outdoor spaces, including a wide sun deck, offer the perfect backdrop for al fresco dining, relaxation, and socializing.