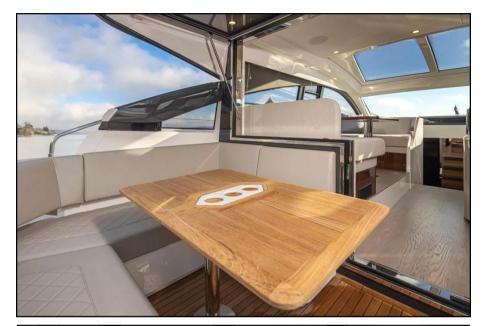

A new face in every space, for unique new experiences

Our innovative new Beach Club design makes the most of every inch of the allnew Squadron 58, so you can enjoy every moment on board even more. For example, the ship has fold-out balconies, which can be lowered at the touch of a button to increase deck space on either side of the yacht. And with the integrated, extendable bathing platform, the available deck space is doubled in no time at all and you get an elegant step down to the water.