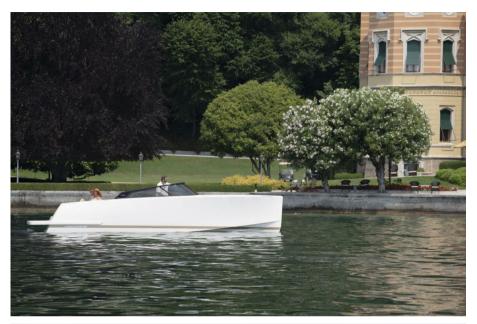

## Description

For sale at Orange Yachting: VanDutch 32 demo

The VanDutch 32 showcases the minimalist and iconic lines that characterize the hulls of the brand founded in the Netherlands in 2008. Now immediately available our demo / show model Vandutch 32, equipped with 2x Volvo Penta D4-300 diesel engines, easy to sail thanks to the joystick and bow thruster. With Kind regards,