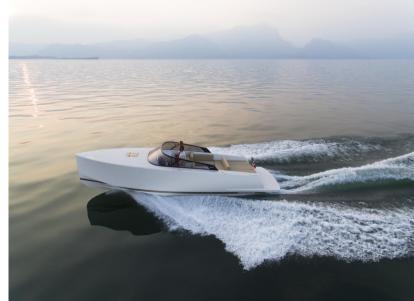

## Description

For sale at Orange Yachting: VanDutch 32 demo

The VanDutch 32 showcases the minimalist and iconic lines that characterize the hulls of the brand founded in the Netherlands in 2008. Now immediately available our demo / show model Vandutch 32, equipped with 2x Volvo Penta D4-300 diesel engines, easy to sail thanks to the joystick and bow thruster. With Kind regards,