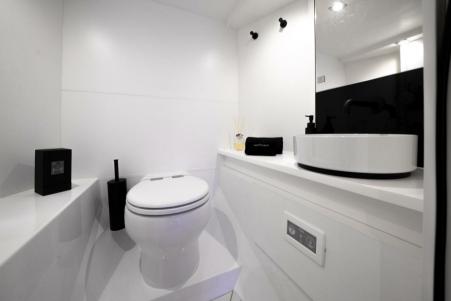

Netherlands in 2008. Now immediately available our demo / show model Vandutch 32, equipped with 2x Volvo Penta D4-300 diesel engines, easy to sail thanks to the joystick and bow thruster. With Kind regards,

Team | Orange Yachting

# Specifications

YEAR

2024

**WIDTH** 

2.90

**FUEL TANK CAPACITY** 

400

**ENGINE MANUFACTURER** 

Volvo Penta D4-300

HORSE POWER

2 X 300 CV

LENGTH

9.81

DRAFT

0.75

**BATHROOMS** 

1

**ENGINE HOURS** 

12



#### General

TYPE BRAND MODEL CURRENT LOCATION

Motorboat vandutch 32 Netherlands

### **Dimensions / Performance**

FUEL CAPACITY (L)
400

## **Building / facilities**

BATHROOM(S)

#### **Engine room**

ENGINE NUMBER OF ENGINES HORSE POWER (CV) ENGINE ENGINE HOURS
YEAR

Volvo Penta D4-300 2 x 300 YEAR 12

FUEL Diesel