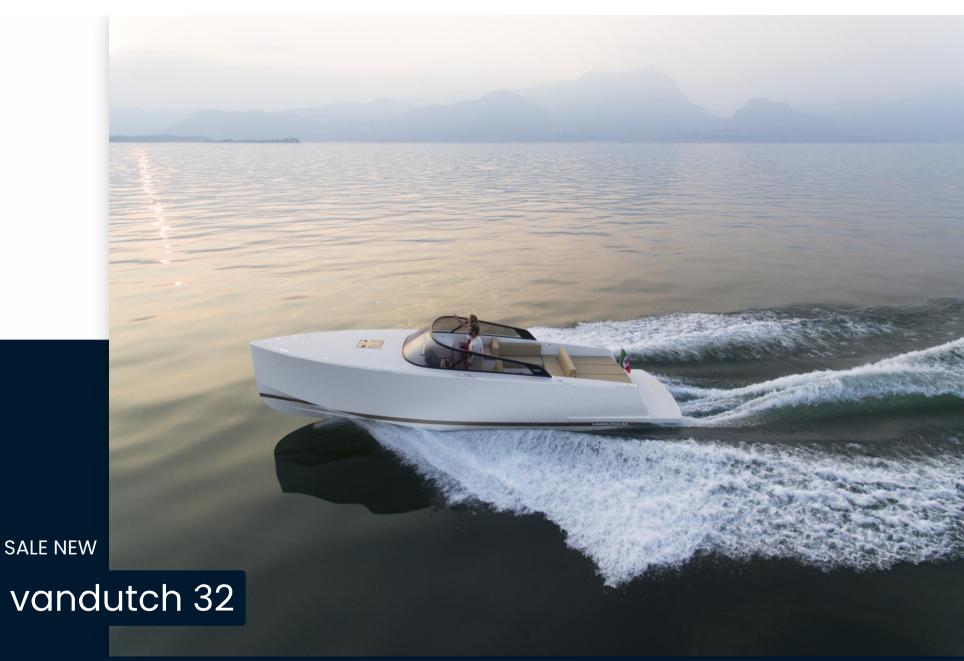

## Description

For sale at Orange Yachting: VanDutch 32 demo

The VanDutch 32 showcases the minimalist and iconic lines that characterize the hulls of the brand founded in the Netherlands in 2008. Now immediately available our demo / show model Vandutch 32, equipped with 2x Volvo Penta D4-300 diesel engines, easy to sail thanks to the joystick and bow thruster. With Kind regards,