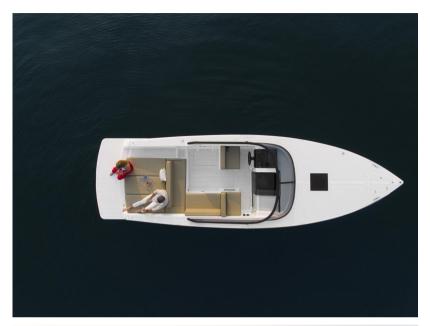

## Description

For sale at Orange Yachting: VanDutch 32 demo

The VanDutch 32 showcases the minimalist and iconic lines that characterize the hulls of the brand founded in the Netherlands in 2008. Now immediately available our demo / show model Vandutch 32, equipped with 2x Volvo Penta D4-300 diesel engines, easy to sail thanks to the joystick and bow thruster. With Kind regards,