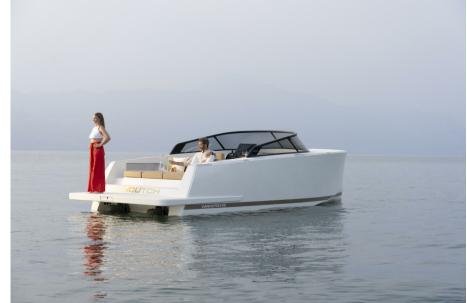

## Description

For sale at Orange Yachting: VanDutch 32 demo

The VanDutch 32 showcases the minimalist and iconic lines that characterize the hulls of the brand founded in the Netherlands in 2008. Now immediately available our demo / show model Vandutch 32, equipped with 2x Volvo Penta D4-300 diesel engines, easy to sail thanks to the joystick and bow thruster. With Kind regards,