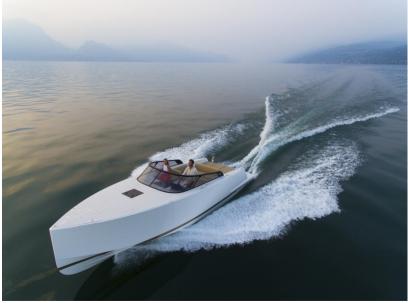

## Description

For sale at Orange Yachting: VanDutch 32 demo

The VanDutch 32 showcases the minimalist and iconic lines that characterize the hulls of the brand founded in the Netherlands in 2008. Now immediately available our demo / show model Vandutch 32, equipped with 2x Volvo Penta D4-300 diesel engines, easy to sail thanks to the joystick and bow thruster. With Kind regards,