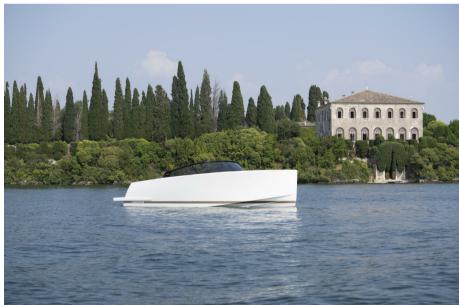

## Description

For sale at Orange Yachting: VanDutch 32 demo

The VanDutch 32 showcases the minimalist and iconic lines that characterize the hulls of the brand founded in the Netherlands in 2008. Now immediately available our demo / show model Vandutch 32, equipped with 2x Volvo Penta D4-300 diesel engines, easy to sail thanks to the joystick and bow thruster. With Kind regards,