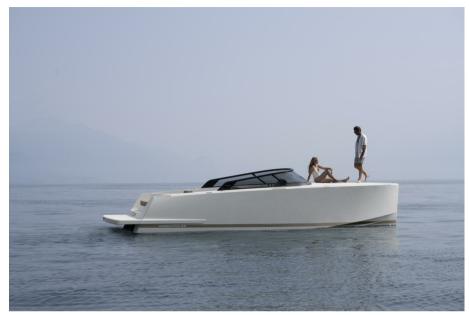

## Description

For sale at Orange Yachting: VanDutch 32 demo

The VanDutch 32 showcases the minimalist and iconic lines that characterize the hulls of the brand founded in the Netherlands in 2008. Now immediately available our demo / show model Vandutch 32, equipped with 2x Volvo Penta D4-300 diesel engines, easy to sail thanks to the joystick and bow thruster. With Kind regards,