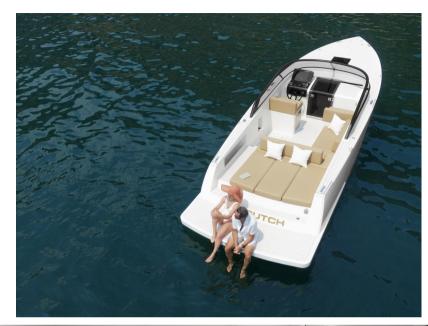

## Description

For sale at Orange Yachting: VanDutch 32 demo

The VanDutch 32 showcases the minimalist and iconic lines that characterize the hulls of the brand founded in the Netherlands in 2008. Now immediately available our demo / show model Vandutch 32, equipped with 2x Volvo Penta D4-300 diesel engines, easy to sail thanks to the joystick and bow thruster. With Kind regards,