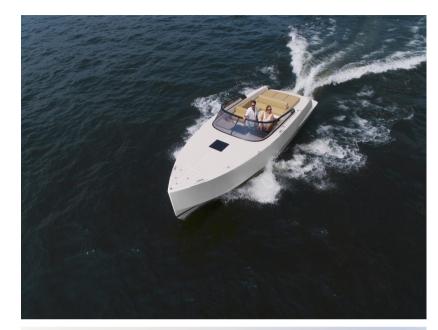

## Description

For sale at Orange Yachting: VanDutch 32 demo

The VanDutch 32 showcases the minimalist and iconic lines that characterize the hulls of the brand founded in the Netherlands in 2008. Now immediately available our demo / show model Vandutch 32, equipped with 2x Volvo Penta D4-300 diesel engines, easy to sail thanks to the joystick and bow thruster. With Kind regards,