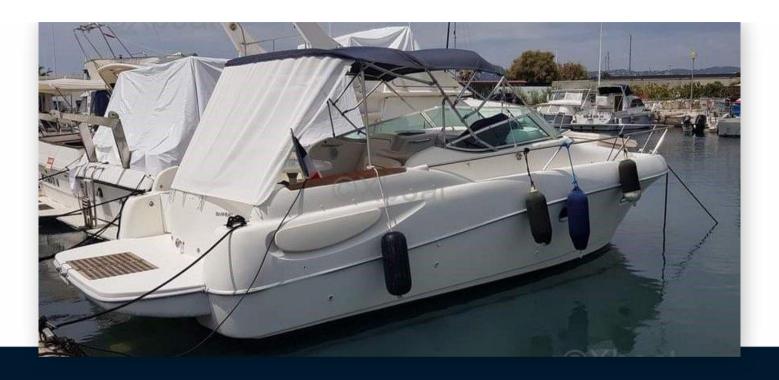

SALE PRE OWNED

jeanneau Leader 805

49 800 € All Tax Included

## Description

XBOAT ref: 5938. Jeanneau Leader 805 with annual engine maintenance.

The engine of this leader 805 is also particularly rare in Diesel version with its Volvo diesel KAD43P.

The Turbo of this Volvo Diesel engine is new (2024) as well as the exchangers replaced new in 2022.

This Leader 805 is also very interesting because of its bow thruster fitted in 2023.

the water heater is replaced by a new one in 2023.

This jeanneau has a sun lounger.

The owner of this Leader 805 diesel has installed LED lighting in the cockpit and in the water, which is an advantage for power consumption, safety and pleasure. More details and pictures on xboat.uk