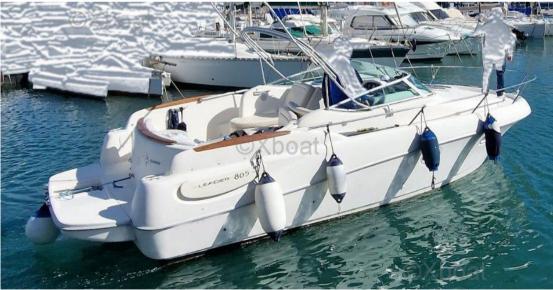

SALE PRE OWNED

jeanneau Leader 805

49 800 € All Tax Included

## Description

XBOAT ref: 5938. Jeanneau Leader 805 with annual engine maintenance.

The engine of this leader 805 is also particularly rare in Diesel version with its Volvo diesel KAD43P.

The Turbo of this Volvo Diesel engine is new (2024) as well as the exchangers replaced new in 2022.

This Leader 805 is also very interesting because of its bow thruster fitted in 2023.

the water heater is replaced by a new one in 2023.

This jeanneau has a sun lounger.

The owner of this Leader 805 diesel has installed LED lighting in the cockpit and in the water, which is an advantage for power consumption, safety and pleasure. More details and pictures on xboat.uk