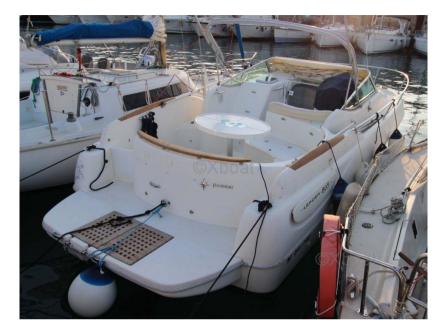

SALE PRE OWNED

jeanneau Leader 805

49 800 € All Tax Included

## Description

XBOAT ref: 5938. Jeanneau Leader 805 with annual engine maintenance.

The engine of this leader 805 is also particularly rare in Diesel version with its Volvo diesel KAD43P.

The Turbo of this Volvo Diesel engine is new (2024) as well as the exchangers replaced new in 2022.

This Leader 805 is also very interesting because of its bow thruster fitted in 2023.

the water heater is replaced by a new one in 2023.

This jeanneau has a sun lounger.

The owner of this Leader 805 diesel has installed LED lighting in the cockpit and in the water, which is an advantage for power consumption, safety and pleasure. More details and pictures on xboat.uk