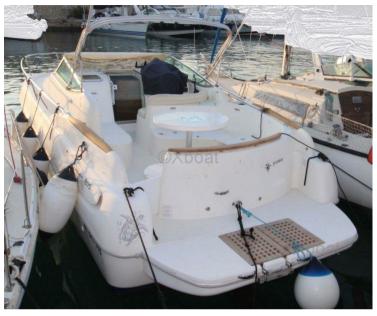

## Description

XBOAT ref: 5938. Jeanneau Leader 805 with annual engine maintenance.

The engine of this leader 805 is also particularly rare in Diesel version with its Volvo diesel KAD43P.

The Turbo of this Volvo Diesel engine is new (2024) as well as the exchangers replaced new in 2022.

This Leader 805 is also very interesting because of its bow thruster fitted in 2023.

the water heater is replaced by a new one in 2023.

This jeanneau has a sun lounger.

The owner of this Leader 805 diesel has installed LED lighting in the cockpit and in the water, which is an advantage for power consumption, safety and pleasure. More details and pictures on xboat.uk

## **Specifications**

YEAR

2001

**WIDTH** 

2.95

**FUEL TANK CAPACITY** 

300

**ENGINE MANUFACTURER** 