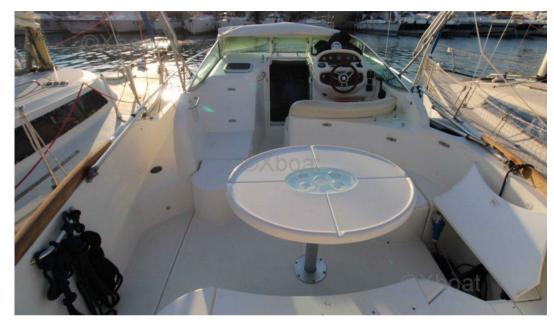

This Leader 805 is also very interesting because of its bow thruster fitted in 2023.

the water heater is replaced by a new one in 2023.

This jeanneau has a sun lounger.

The owner of this Leader 805 diesel has installed LED lighting in the cockpit and in the water, which is an advantage for power consumption, safety and pleasure. More details and pictures on xboat.uk