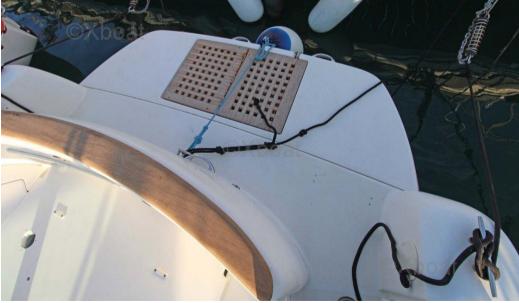

This Leader 805 is also very interesting because of its bow thruster fitted in 2023.

the water heater is replaced by a new one in 2023.

This jeanneau has a sun lounger.

The owner of this Leader 805 diesel has installed LED lighting in the cockpit and in the water, which is an advantage for power consumption, safety and pleasure. More details and pictures on xboat.uk