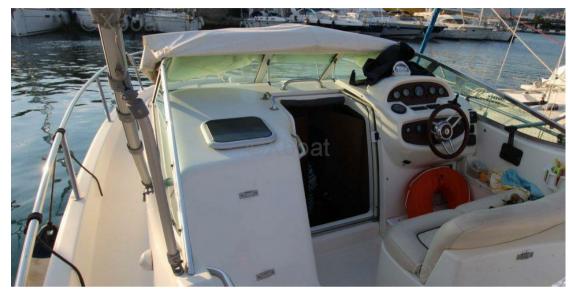

This Leader 805 is also very interesting because of its bow thruster fitted in 2023.

the water heater is replaced by a new one in 2023.

This jeanneau has a sun lounger.

The owner of this Leader 805 diesel has installed LED lighting in the cockpit and in the water, which is an advantage for power consumption, safety and pleasure. More details and pictures on xboat.uk