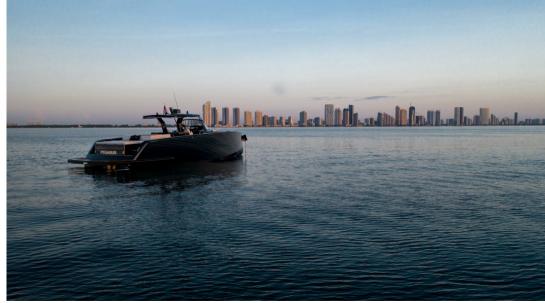

## Description

For sale at Orange Yachting: Pardo 50 (New to be delivered as exclusive Pardo Yachts dealer) Pardo is performance and comfort. It's V-shaped hull has a variable geometry: 16° at stern and more then 50° in het forward section for a great seakeeping and at the same time a good manoeuvrability to plane in safe and fast conditions. The deck is walk-around, developed on a unique surface, from bow to stern, the high freeboard provide great safetyy when having childeren or guests on board. The interior plan is unique: on the Pardo 50 you can find a wide open space with two cabins and two heads. There is also the possibility to install a skipper cabin, which is the main feature of this model. The lines and the refined furniture are enhaced by the accurate choice of woods and the attention to details that make the Pardo 50 a real excellence of the made in Italy. Please contact us for any additional information or to schedule a viewing Met vriendelijke groet, Orange Yachting | Yachtbrokers