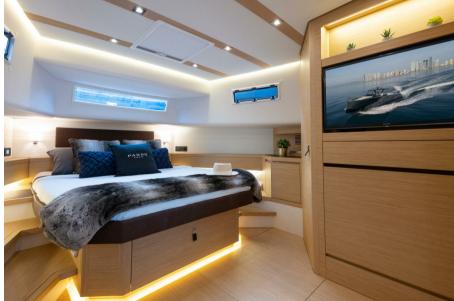

## Description

For sale at Orange Yachting: Pardo 50 (New to be delivered as exclusive Pardo Yachts dealer) Pardo is performance and comfort. It's V-shaped hull has a variable geometry: 16° at stern and more then 50° in het forward section for a great seakeeping and at the same time a good manoeuvrability to plane in safe and fast conditions. The deck is walk-around, developed on a unique surface, from bow to stern, the high freeboard provide great safetyy when having childeren or guests on board. The interior plan is unique: on the Pardo 50 you can find a wide open space with two cabins and two heads. There is also the possibility to install a skipper cabin, which is the main feature of this model. The lines and the refined furniture are enhaced by the accurate choice of woods and the attention to details that make the Pardo 50 a real excellence of the made in Italy. Please contact us for any additional information or to schedule a viewing Met vriendelijke groet, Orange Yachting | Yachtbrokers

## **Building / facilities**

BERTHS 5