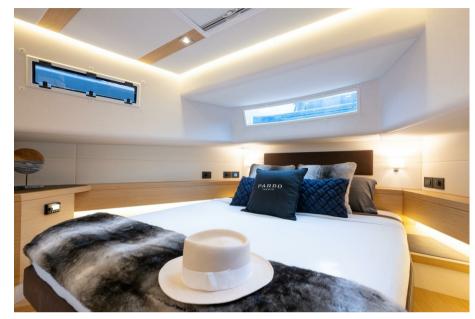

## Description

For sale at Orange Yachting: Pardo 50 (New to be delivered as exclusive Pardo Yachts dealer) Pardo is performance and comfort. It's V-shaped hull has a variable geometry: 16° at stern and more then 50° in het forward section for a great seakeeping and at the same time a good manoeuvrability to plane in safe and fast conditions. The deck is walk-around, developed on a unique surface, from bow to stern, the high freeboard provide great safetyy when having childeren or guests on board. The interior plan is unique: on the Pardo 50 you can find a wide open space with two cabins and two heads. There is also the possibility to install a skipper cabin, which is the main feature of this model. The lines and the refined furniture are enhaced by the accurate choice of woods and the attention to details that make the Pardo 50 a real excellence of the made in Italy. Please contact us for any additional information or to schedule a viewing Met vriendelijke groet, Orange Yachting | Yachtbrokers

## **Building / facilities**

BERTHS 5