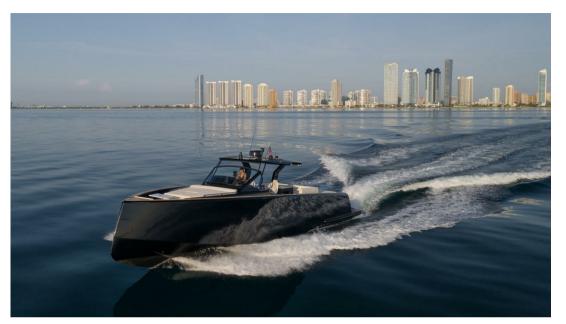

## Description

For sale at Orange Yachting: Pardo 50 (New to be delivered as exclusive Pardo Yachts dealer) Pardo is performance and comfort. It's V-shaped hull has a variable geometry: 16° at stern and more then 50° in het forward section for a great seakeeping and at the same time a good manoeuvrability to plane in safe and fast conditions. The deck is walk-around, developed on a unique surface, from bow to stern, the high freeboard provide great safetyy when having childeren or guests on board. The interior plan is unique: on the Pardo 50 you can find a wide open space with two cabins and two heads. There is also the possibility to install a skipper cabin, which is the main feature of this model. The lines and the refined furniture are enhaced by the accurate choice of woods and the attention to details that make the Pardo 50 a real excellence of the made in Italy. Please contact us for any additional information or to schedule a viewing Met vriendelijke groet, Orange Yachting | Yachtbrokers