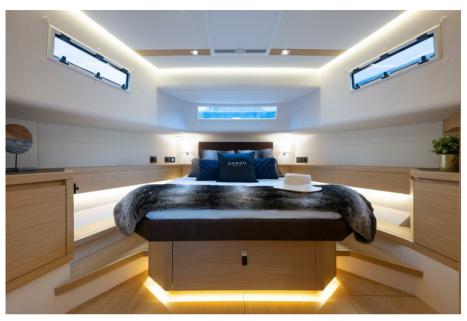

## Description

For sale at Orange Yachting: Pardo 50 (New to be delivered as exclusive Pardo Yachts dealer) Pardo is performance and comfort. It's V-shaped hull has a variable geometry: 16° at stern and more then 50° in het forward section for a great seakeeping and at the same time a good manoeuvrability to plane in safe and fast conditions. The deck is walk-around, developed on a unique surface, from bow to stern, the high freeboard provide great safetyy when having childeren or guests on board. The interior plan is unique: on the Pardo 50 you can find a wide open space with two cabins and two heads. There is also the possibility to install a skipper cabin, which is the main feature of this model. The lines and the refined furniture are enhaced by the accurate choice of woods and the attention to details that make the Pardo 50 a real excellence of the made in Italy. Please contact us for any additional information or to schedule a viewing Met vriendelijke groet, Orange Yachting | Yachtbrokers

## **Building / facilities**

BERTHS 5