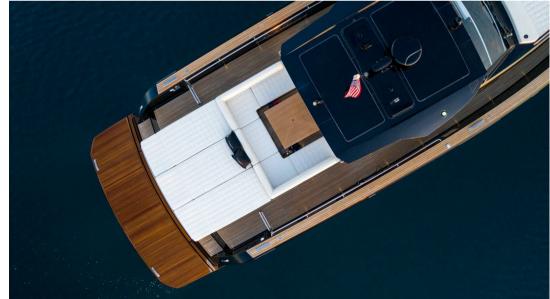

## Description

For sale at Orange Yachting: Pardo 50 (New to be delivered as exclusive Pardo Yachts dealer) Pardo is performance and comfort. It's V-shaped hull has a variable geometry: 16° at stern and more then 50° in het forward section for a great seakeeping and at the same time a good manoeuvrability to plane in safe and fast conditions. The deck is walk-around, developed on a unique surface, from bow to stern, the high freeboard provide great safetyy when having childeren or guests on board. The interior plan is unique: on the Pardo 50 you can find a wide open space with two cabins and two heads. There is also the possibility to install a skipper cabin, which is the main feature of this model. The lines and the refined furniture are enhaced by the accurate choice of woods and the attention to details that make the Pardo 50 a real excellence of the made in Italy. Please contact us for any additional information or to schedule a viewing Met vriendelijke groet, Orange Yachting | Yachtbrokers