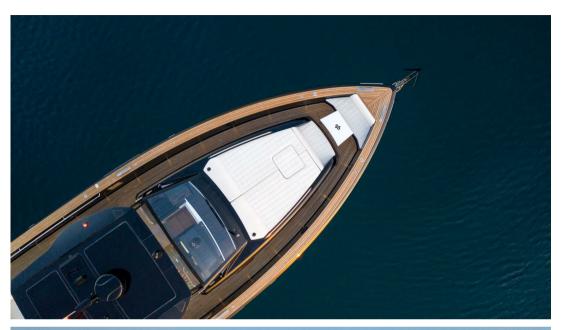

## Description

For sale at Orange Yachting: Pardo 50 (New to be delivered as exclusive Pardo Yachts dealer) Pardo is performance and comfort. It's V-shaped hull has a variable geometry: 16° at stern and more then 50° in het forward section for a great seakeeping and at the same time a good manoeuvrability to plane in safe and fast conditions. The deck is walk-around, developed on a unique surface, from bow to stern, the high freeboard provide great safetyy when having childeren or guests on board. The interior plan is unique: on the Pardo 50 you can find a wide open space with two cabins and two heads. There is also the possibility to install a skipper cabin, which is the main feature of this model. The lines and the refined furniture are enhaced by the accurate choice of woods and the attention to details that make the Pardo 50 a real excellence of the made in Italy. Please contact us for any additional information or to schedule a viewing Met vriendelijke groet, Orange Yachting | Yachtbrokers