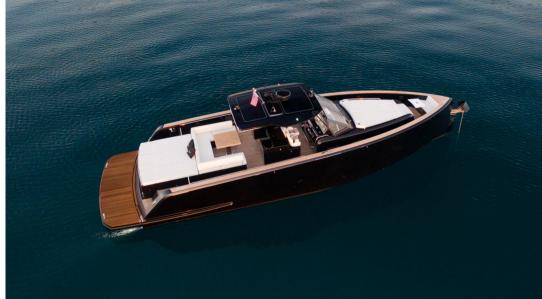

## Description

For sale at Orange Yachting: Pardo 50 (New to be delivered as exclusive Pardo Yachts dealer) Pardo is performance and comfort. It's V-shaped hull has a variable geometry: 16° at stern and more then 50° in het forward section for a great seakeeping and at the same time a good manoeuvrability to plane in safe and fast conditions. The deck is walk-around, developed on a unique surface, from bow to stern, the high freeboard provide great safetyy when having childeren or guests on board. The interior plan is unique: on the Pardo 50 you can find a wide open space with two cabins and two heads. There is also the possibility to install a skipper cabin, which is the main feature of this model. The lines and the refined furniture are enhaced by the accurate choice of woods and the attention to details that make the Pardo 50 a real excellence of the made in Italy. Please contact us for any additional information or to schedule a viewing Met vriendelijke groet, Orange Yachting | Yachtbrokers