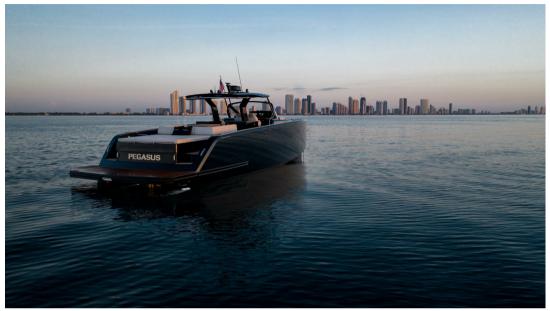

## Description

For sale at Orange Yachting: Pardo 50 (New to be delivered as exclusive Pardo Yachts dealer) Pardo is performance and comfort. It's V-shaped hull has a variable geometry: 16° at stern and more then 50° in het forward section for a great seakeeping and at the same time a good manoeuvrability to plane in safe and fast conditions. The deck is walk-around, developed on a unique surface, from bow to stern, the high freeboard provide great safetyy when having childeren or guests on board. The interior plan is unique: on the Pardo 50 you can find a wide open space with two cabins and two heads. There is also the possibility to install a skipper cabin, which is the main feature of this model. The lines and the refined furniture are enhaced by the accurate choice of woods and the attention to details that make the Pardo 50 a real excellence of the made in Italy. Please contact us for any additional information or to schedule a viewing Met vriendelijke groet, Orange Yachting | Yachtbrokers