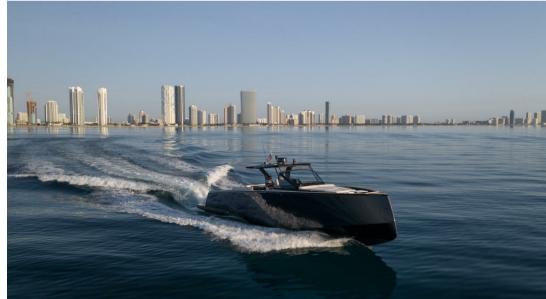

## Description

For sale at Orange Yachting: Pardo 50 (New to be delivered as exclusive Pardo Yachts dealer) Pardo is performance and comfort. It's V-shaped hull has a variable geometry: 16° at stern and more then 50° in het forward section for a great seakeeping and at the same time a good manoeuvrability to plane in safe and fast conditions. The deck is walk-around, developed on a unique surface, from bow to stern, the high freeboard provide great safetyy when having childeren or guests on board. The interior plan is unique: on the Pardo 50 you can find a wide open space with two cabins and two heads. There is also the possibility to install a skipper cabin, which is the main feature of this model. The lines and the refined furniture are enhaced by the accurate choice of woods and the attention to details that make the Pardo 50 a real excellence of the made in Italy. Please contact us for any additional information or to schedule a viewing Met vriendelijke groet, Orange Yachting | Yachtbrokers