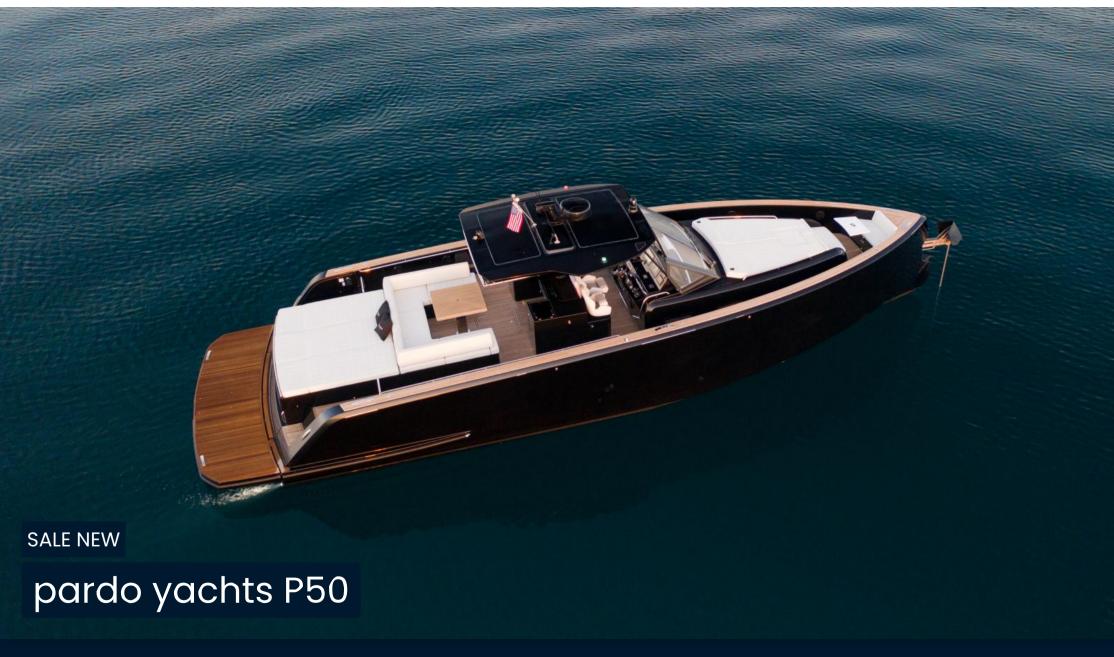

## Description

For sale at Orange Yachting: Pardo 50 (New to be delivered as exclusive Pardo Yachts dealer) Pardo is performance and comfort. It's V-shaped hull has a variable geometry: 16° at stern and more then 50° in het forward section for a great seakeeping and at the same time a good manoeuvrability to plane in safe and fast conditions. The deck is walk-around, developed on a unique surface, from bow to stern, the high freeboard provide great safetyy when having childeren or guests on board. The interior plan is unique: on the Pardo 50 you can find a wide open space with two cabins and two heads. There is also the possibility to install a skipper cabin, which is the main feature of this model. The lines and the refined furniture are enhaced by the accurate choice of woods and the attention to details that make the Pardo 50 a real excellence of the made in Italy. Please contact us for any additional information or to schedule a viewing Met vriendelijke groet, Orange Yachting | Yachtbrokers