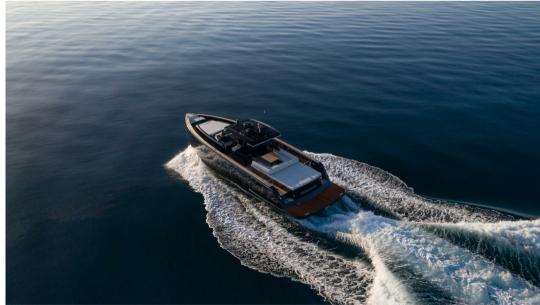

## Description

For sale at Orange Yachting: Pardo 50 (New to be delivered as exclusive Pardo Yachts dealer) Pardo is performance and comfort. It's V-shaped hull has a variable geometry: 16° at stern and more then 50° in het forward section for a great seakeeping and at the same time a good manoeuvrability to plane in safe and fast conditions. The deck is walk-around, developed on a unique surface, from bow to stern, the high freeboard provide great safetyy when having childeren or guests on board. The interior plan is unique: on the Pardo 50 you can find a wide open space with two cabins and two heads. There is also the possibility to install a skipper cabin, which is the main feature of this model. The lines and the refined furniture are enhaced by the accurate choice of woods and the attention to details that make the Pardo 50 a real excellence of the made in Italy. Please contact us for any additional information or to schedule a viewing Met vriendelijke groet, Orange Yachting | Yachtbrokers