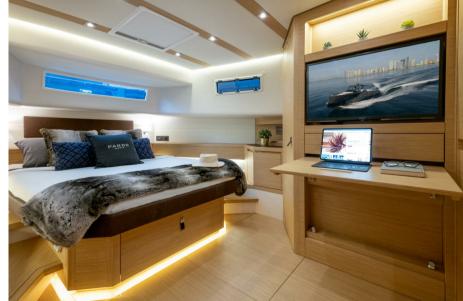

## Description

For sale at Orange Yachting: Pardo 50 (New to be delivered as exclusive Pardo Yachts dealer) Pardo is performance and comfort. It's V-shaped hull has a variable geometry: 16° at stern and more then 50° in het forward section for a great seakeeping and at the same time a good manoeuvrability to plane in safe and fast conditions. The deck is walk-around, developed on a unique surface, from bow to stern, the high freeboard provide great safetyy when having childeren or guests on board. The interior plan is unique: on the Pardo 50 you can find a wide open space with two cabins and two heads. There is also the possibility to install a skipper cabin, which is the main feature of this model. The lines and the refined furniture are enhaced by the accurate choice of woods and the attention to details that make the Pardo 50 a real excellence of the made in Italy. Please contact us for any additional information or to schedule a viewing Met vriendelijke groet, Orange Yachting | Yachtbrokers

## **Building / facilities**

BERTHS 5