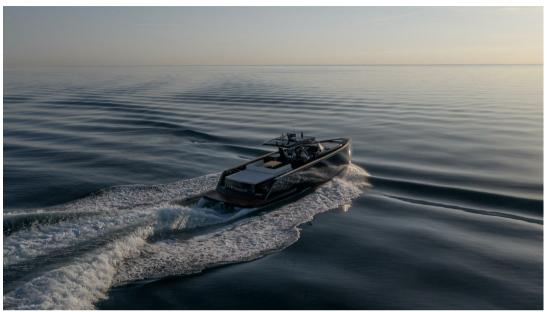

## Description

For sale at Orange Yachting: Pardo 50 (New to be delivered as exclusive Pardo Yachts dealer) Pardo is performance and comfort. It's V-shaped hull has a variable geometry: 16° at stern and more then 50° in het forward section for a great seakeeping and at the same time a good manoeuvrability to plane in safe and fast conditions. The deck is walk-around, developed on a unique surface, from bow to stern, the high freeboard provide great safetyy when having childeren or guests on board. The interior plan is unique: on the Pardo 50 you can find a wide open space with two cabins and two heads. There is also the possibility to install a skipper cabin, which is the main feature of this model. The lines and the refined furniture are enhaced by the accurate choice of woods and the attention to details that make the Pardo 50 a real excellence of the made in Italy. Please contact us for any additional information or to schedule a viewing Met vriendelijke groet, Orange Yachting | Yachtbrokers