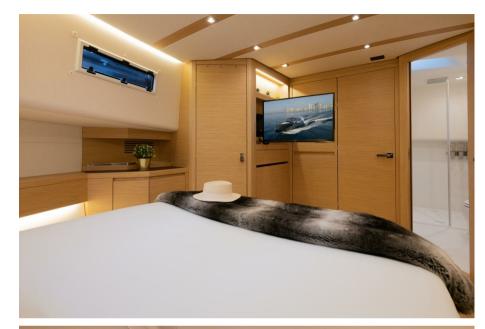

## Description

For sale at Orange Yachting: Pardo 50 (New to be delivered as exclusive Pardo Yachts dealer) Pardo is performance and comfort. It's V-shaped hull has a variable geometry: 16° at stern and more then 50° in het forward section for a great seakeeping and at the same time a good manoeuvrability to plane in safe and fast conditions. The deck is walk-around, developed on a unique surface, from bow to stern, the high freeboard provide great safetyy when having childeren or guests on board. The interior plan is unique: on the Pardo 50 you can find a wide open space with two cabins and two heads. There is also the possibility to install a skipper cabin, which is the main feature of this model. The lines and the refined furniture are enhaced by the accurate choice of woods and the attention to details that make the Pardo 50 a real excellence of the made in Italy. Please contact us for any additional information or to schedule a viewing Met vriendelijke groet, Orange Yachting | Yachtbrokers

## **Building / facilities**

BERTHS 5