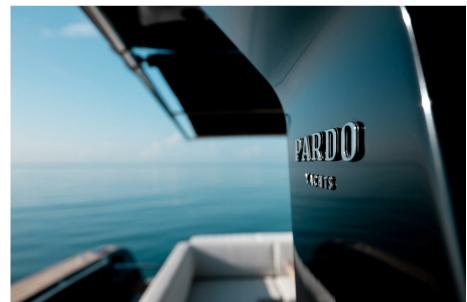

## Description

For sale at Orange Yachting: Pardo 50 (New to be delivered as exclusive Pardo Yachts dealer) Pardo is performance and comfort. It's V-shaped hull has a variable geometry: 16° at stern and more then 50° in het forward section for a great seakeeping and at the same time a good manoeuvrability to plane in safe and fast conditions. The deck is walk-around, developed on a unique surface, from bow to stern, the high freeboard provide great safetyy when having childeren or guests on board. The interior plan is unique: on the Pardo 50 you can find a wide open space with two cabins and two heads. There is also the possibility to install a skipper cabin, which is the main feature of this model. The lines and the refined furniture are enhaced by the accurate choice of woods and the attention to details that make the Pardo 50 a real excellence of the made in Italy. Please contact us for any additional information or to schedule a viewing Met vriendelijke groet, Orange Yachting | Yachtbrokers