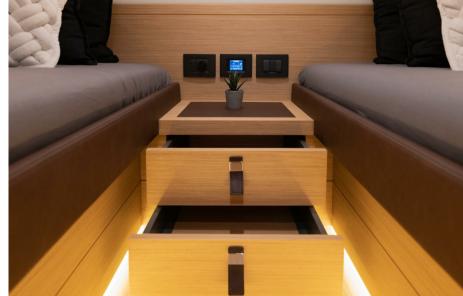

## Description

For sale at Orange Yachting: Pardo 50 (New to be delivered as exclusive Pardo Yachts dealer) Pardo is performance and comfort. It's V-shaped hull has a variable geometry: 16° at stern and more then 50° in het forward section for a great seakeeping and at the same time a good manoeuvrability to plane in safe and fast conditions. The deck is walk-around, developed on a unique surface, from bow to stern, the high freeboard provide great safetyy when having childeren or guests on board. The interior plan is unique: on the Pardo 50 you can find a wide open space with two cabins and two heads. There is also the possibility to install a skipper cabin, which is the main feature of this model. The lines and the refined furniture are enhaced by the accurate choice of woods and the attention to details that make the Pardo 50 a real excellence of the made in Italy. Please contact us for any additional information or to schedule a viewing Met vriendelijke groet, Orange Yachting | Yachtbrokers