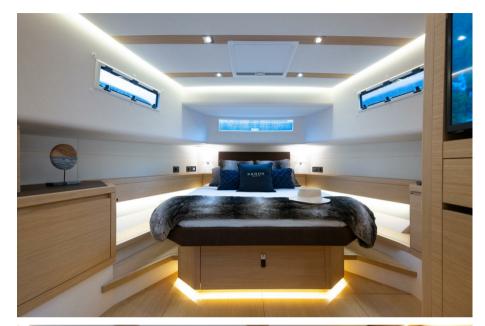

## Description

For sale at Orange Yachting: Pardo 50 (New to be delivered as exclusive Pardo Yachts dealer) Pardo is performance and comfort. It's V-shaped hull has a variable geometry: 16° at stern and more then 50° in het forward section for a great seakeeping and at the same time a good manoeuvrability to plane in safe and fast conditions. The deck is walk-around, developed on a unique surface, from bow to stern, the high freeboard provide great safetyy when having childeren or guests on board. The interior plan is unique: on the Pardo 50 you can find a wide open space with two cabins and two heads. There is also the possibility to install a skipper cabin, which is the main feature of this model. The lines and the refined furniture are enhaced by the accurate choice of woods and the attention to details that make the Pardo 50 a real excellence of the made in Italy. Please contact us for any additional information or to schedule a viewing Met vriendelijke groet, Orange Yachting | Yachtbrokers

## **Building / facilities**

BERTHS 5