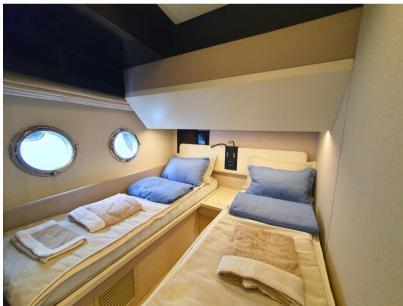

azimut 66

1700 000 € All Tax Included

## Specifications

| YEAR        | LENGTH         | width                                                   | GUESTS CRUISING |
|-------------|----------------|---------------------------------------------------------|-----------------|
| 2017        | 20.33          | 5.10                                                    |                 |
| CABINS<br>4 | bathrooms<br>3 | engine manufacturer<br>: 2 X CATERPILLAR 1150<br>CV C18 | ENGINE HOURS    |

HORSE POWER

2 X 1150 CV

| General                       |                                    |              |                 |  |
|-------------------------------|------------------------------------|--------------|-----------------|--|
| TYPE                          | BRAND                              | MODEL<br>66  | GUESTS CRUISING |  |
| Motorboat                     | azimut                             | 00           | 12              |  |
| CURRENT LOCATION              |                                    |              |                 |  |
| Monaco                        |                                    |              |                 |  |
| Dimensions / Performance      |                                    |              |                 |  |
| CRUISING SPEED (ND)           | TOP SPEED (ND)                     |              |                 |  |
| 23                            | 30                                 |              |                 |  |
| Building / facilities         |                                    |              |                 |  |
| AMOUNT OF CABINS              | BERTHS                             | BATHROOM(S)  |                 |  |
| 4                             | 6                                  | 3            |                 |  |
|                               |                                    |              |                 |  |
| Engine room                   |                                    |              |                 |  |
| ENGINE                        | NUMBER OF ENGINES HORSE POWER (CV) | ENGINE       | ENGINE HOURS    |  |
| : 2 X CATERPILLAR 1150 CV C18 | 2 x 1150                           | year<br>2017 | 670             |  |
| FUEL                          |                                    |              |                 |  |
| Diesel                        |                                    |              |                 |  |