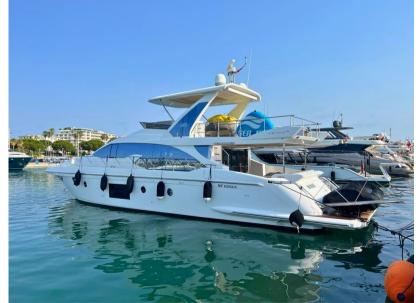

azimut 66

1700 000 € All Tax Included

HORSE POWER

2 X 1150 CV

| General                       |                                    |              |                 |  |
|-------------------------------|------------------------------------|--------------|-----------------|--|
| TYPE                          | BRAND                              | MODEL<br>66  | GUESTS CRUISING |  |
| Motorboat                     | azimut                             | 00           | 12              |  |
| CURRENT LOCATION              |                                    |              |                 |  |
| Monaco                        |                                    |              |                 |  |
| Dimensions / Performance      |                                    |              |                 |  |
| CRUISING SPEED (ND)           | TOP SPEED (ND)                     |              |                 |  |
| 23                            | 30                                 |              |                 |  |
| Building / facilities         |                                    |              |                 |  |
| AMOUNT OF CABINS              | BERTHS                             | BATHROOM(S)  |                 |  |
| 4                             | 6                                  | 3            |                 |  |
|                               |                                    |              |                 |  |
| Engine room                   |                                    |              |                 |  |
| ENGINE                        | NUMBER OF ENGINES HORSE POWER (CV) | ENGINE       | ENGINE HOURS    |  |
| : 2 X CATERPILLAR 1150 CV C18 | 2 x 1150                           | year<br>2017 | 670             |  |
| FUEL                          |                                    |              |                 |  |
| Diesel                        |                                    |              |                 |  |