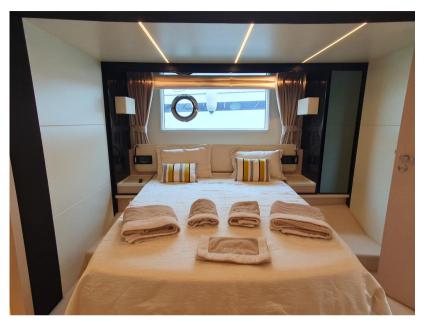

## Specifications

| YEAR        | LENGTH         | width                                                   | GUESTS CRUISING |
|-------------|----------------|---------------------------------------------------------|-----------------|
| 2017        | 20.33          | 5.10                                                    |                 |
| CABINS<br>4 | bathrooms<br>3 | engine manufacturer<br>: 2 X CATERPILLAR 1150<br>CV C18 | ENGINE HOURS    |

HORSE POWER

2 X 1150 CV

| General                       |                                    |              |                 |  |
|-------------------------------|------------------------------------|--------------|-----------------|--|
| TYPE                          | BRAND                              | MODEL<br>66  | GUESTS CRUISING |  |
| Motorboat                     | azimut                             | 00           | 12              |  |
| CURRENT LOCATION              |                                    |              |                 |  |
| Monaco                        |                                    |              |                 |  |
| Dimensions / Performance      |                                    |              |                 |  |
| CRUISING SPEED (ND)           | TOP SPEED (ND)                     |              |                 |  |
| 23                            | 30                                 |              |                 |  |
| Building / facilities         |                                    |              |                 |  |
| AMOUNT OF CABINS              | BERTHS                             | BATHROOM(S)  |                 |  |
| 4                             | 6                                  | 3            |                 |  |
|                               |                                    |              |                 |  |
| Engine room                   |                                    |              |                 |  |
| ENGINE                        | NUMBER OF ENGINES HORSE POWER (CV) | ENGINE       | ENGINE HOURS    |  |
| : 2 X CATERPILLAR 1150 CV C18 | 2 x 1150                           | year<br>2017 | 670             |  |
| FUEL                          |                                    |              |                 |  |
| Diesel                        |                                    |              |                 |  |