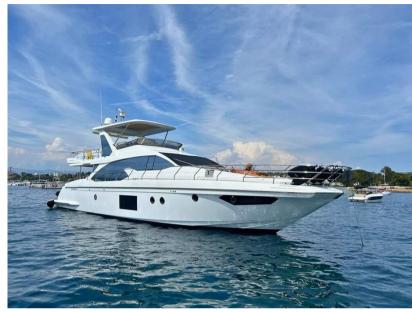

azimut 66

1700 000 € All Tax Included

## Specifications

| YEAR        | LENGTH         | width                                                   | GUESTS CRUISING |
|-------------|----------------|---------------------------------------------------------|-----------------|
| 2017        | 20.33          | 5.10                                                    |                 |
| CABINS<br>4 | bathrooms<br>3 | engine manufacturer<br>: 2 X CATERPILLAR 1150<br>CV C18 | ENGINE HOURS    |

HORSE POWER

2 X 1150 CV

| General                       |                                    |              |                 |  |
|-------------------------------|------------------------------------|--------------|-----------------|--|
| TYPE                          | BRAND                              | MODEL<br>66  | GUESTS CRUISING |  |
| Motorboat                     | azimut                             | 00           | 12              |  |
| CURRENT LOCATION              |                                    |              |                 |  |
| Monaco                        |                                    |              |                 |  |
| Dimensions / Performance      |                                    |              |                 |  |
| CRUISING SPEED (ND)           | TOP SPEED (ND)                     |              |                 |  |
| 23                            | 30                                 |              |                 |  |
| Building / facilities         |                                    |              |                 |  |
| AMOUNT OF CABINS              | BERTHS                             | BATHROOM(S)  |                 |  |
| 4                             | 6                                  | 3            |                 |  |
|                               |                                    |              |                 |  |
| Engine room                   |                                    |              |                 |  |
| ENGINE                        | NUMBER OF ENGINES HORSE POWER (CV) | ENGINE       | ENGINE HOURS    |  |
| : 2 X CATERPILLAR 1150 CV C18 | 2 x 1150                           | year<br>2017 | 670             |  |
| FUEL                          |                                    |              |                 |  |
| Diesel                        |                                    |              |                 |  |