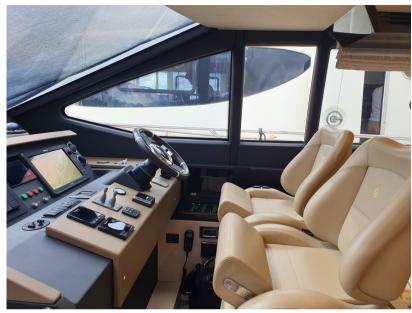

azimut 66

1700 000 € All Tax Included

## Specifications

| YEAR        | LENGTH         | width                                                   | GUESTS CRUISING |
|-------------|----------------|---------------------------------------------------------|-----------------|
| 2017        | 20.33          | 5.10                                                    |                 |
| CABINS<br>4 | bathrooms<br>3 | engine manufacturer<br>: 2 X CATERPILLAR 1150<br>CV C18 | ENGINE HOURS    |

HORSE POWER

2 X 1150 CV

| General                       |                                    |              |                 |  |
|-------------------------------|------------------------------------|--------------|-----------------|--|
| TYPE                          | BRAND                              | MODEL<br>66  | GUESTS CRUISING |  |
| Motorboat                     | azimut                             | 00           | 12              |  |
| CURRENT LOCATION              |                                    |              |                 |  |
| Monaco                        |                                    |              |                 |  |
| Dimensions / Performance      |                                    |              |                 |  |
| CRUISING SPEED (ND)           | TOP SPEED (ND)                     |              |                 |  |
| 23                            | 30                                 |              |                 |  |
| Building / facilities         |                                    |              |                 |  |
| AMOUNT OF CABINS              | BERTHS                             | BATHROOM(S)  |                 |  |
| 4                             | 6                                  | 3            |                 |  |
|                               |                                    |              |                 |  |
| Engine room                   |                                    |              |                 |  |
| ENGINE                        | NUMBER OF ENGINES HORSE POWER (CV) | ENGINE       | ENGINE HOURS    |  |
| : 2 X CATERPILLAR 1150 CV C18 | 2 x 1150                           | year<br>2017 | 670             |  |
| FUEL                          |                                    |              |                 |  |
| Diesel                        |                                    |              |                 |  |