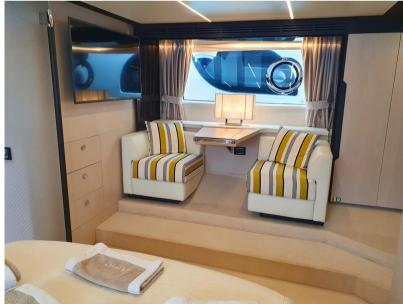

## Specifications

| YEAR        | LENGTH         | width                                                   | GUESTS CRUISING |
|-------------|----------------|---------------------------------------------------------|-----------------|
| 2017        | 20.33          | 5.10                                                    |                 |
| CABINS<br>4 | bathrooms<br>3 | engine manufacturer<br>: 2 X CATERPILLAR 1150<br>CV C18 | ENGINE HOURS    |

HORSE POWER

2 X 1150 CV

| General                       |                                    |              |                 |  |
|-------------------------------|------------------------------------|--------------|-----------------|--|
| TYPE                          | BRAND                              | MODEL<br>66  | GUESTS CRUISING |  |
| Motorboat                     | azimut                             | 00           | 12              |  |
| CURRENT LOCATION              |                                    |              |                 |  |
| Monaco                        |                                    |              |                 |  |
| Dimensions / Performance      |                                    |              |                 |  |
| CRUISING SPEED (ND)           | TOP SPEED (ND)                     |              |                 |  |
| 23                            | 30                                 |              |                 |  |
| Building / facilities         |                                    |              |                 |  |
| AMOUNT OF CABINS              | BERTHS                             | BATHROOM(S)  |                 |  |
| 4                             | 6                                  | 3            |                 |  |
|                               |                                    |              |                 |  |
| Engine room                   |                                    |              |                 |  |
| ENGINE                        | NUMBER OF ENGINES HORSE POWER (CV) | ENGINE       | ENGINE HOURS    |  |
| : 2 X CATERPILLAR 1150 CV C18 | 2 x 1150                           | year<br>2017 | 670             |  |
| FUEL                          |                                    |              |                 |  |
| Diesel                        |                                    |              |                 |  |