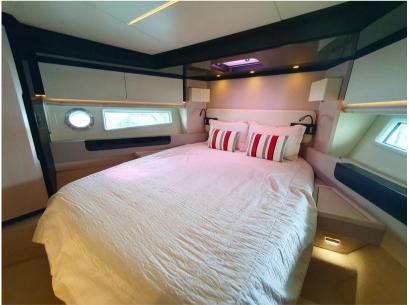

## Specifications

| YEAR        | LENGTH         | width                                                   | GUESTS CRUISING |
|-------------|----------------|---------------------------------------------------------|-----------------|
| 2017        | 20.33          | 5.10                                                    |                 |
| CABINS<br>4 | bathrooms<br>3 | engine manufacturer<br>: 2 X CATERPILLAR 1150<br>CV C18 | ENGINE HOURS    |

HORSE POWER

2 X 1150 CV

| General                       |                                    |              |                 |  |
|-------------------------------|------------------------------------|--------------|-----------------|--|
| TYPE                          | BRAND                              | MODEL<br>66  | GUESTS CRUISING |  |
| Motorboat                     | azimut                             | 00           | 12              |  |
| CURRENT LOCATION              |                                    |              |                 |  |
| Monaco                        |                                    |              |                 |  |
| Dimensions / Performance      |                                    |              |                 |  |
| CRUISING SPEED (ND)           | TOP SPEED (ND)                     |              |                 |  |
| 23                            | 30                                 |              |                 |  |
| Building / facilities         |                                    |              |                 |  |
| AMOUNT OF CABINS              | BERTHS                             | BATHROOM(S)  |                 |  |
| 4                             | 6                                  | 3            |                 |  |
|                               |                                    |              |                 |  |
| Engine room                   |                                    |              |                 |  |
| ENGINE                        | NUMBER OF ENGINES HORSE POWER (CV) | ENGINE       | ENGINE HOURS    |  |
| : 2 X CATERPILLAR 1150 CV C18 | 2 x 1150                           | year<br>2017 | 670             |  |
| FUEL                          |                                    |              |                 |  |
| Diesel                        |                                    |              |                 |  |