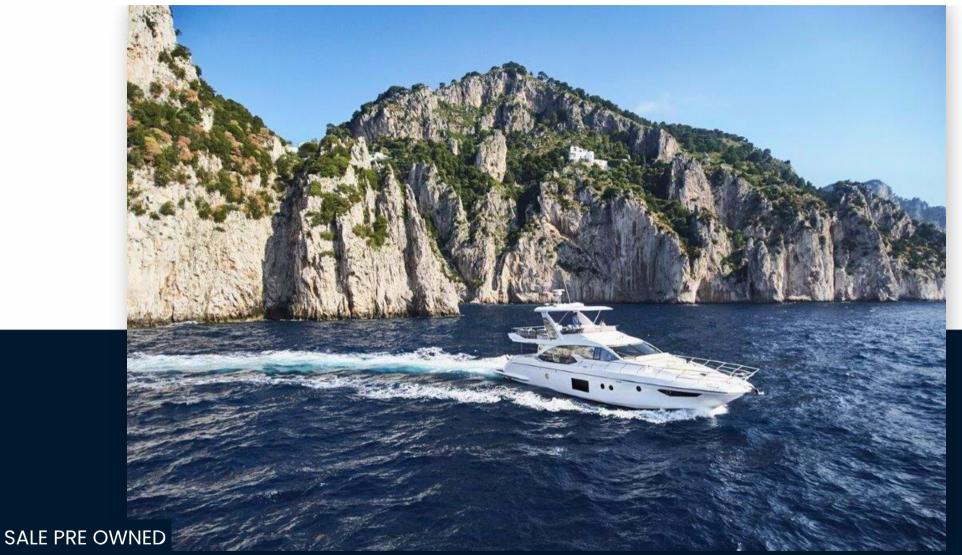

azimut 66

1700 000 € All Tax Included

## Specifications

| YEAR        | LENGTH         | width                                                   | GUESTS CRUISING |
|-------------|----------------|---------------------------------------------------------|-----------------|
| 2017        | 20.33          | 5.10                                                    |                 |
| CABINS<br>4 | bathrooms<br>3 | engine manufacturer<br>: 2 X CATERPILLAR 1150<br>CV C18 | ENGINE HOURS    |

HORSE POWER

2 X 1150 CV

| General                       |                                    |              |                 |  |
|-------------------------------|------------------------------------|--------------|-----------------|--|
| TYPE                          | BRAND                              | MODEL<br>66  | GUESTS CRUISING |  |
| Motorboat                     | azimut                             | 00           | 12              |  |
| CURRENT LOCATION              |                                    |              |                 |  |
| Monaco                        |                                    |              |                 |  |
| Dimensions / Performance      |                                    |              |                 |  |
| CRUISING SPEED (ND)           | TOP SPEED (ND)                     |              |                 |  |
| 23                            | 30                                 |              |                 |  |
| Building / facilities         |                                    |              |                 |  |
| AMOUNT OF CABINS              | BERTHS                             | BATHROOM(S)  |                 |  |
| 4                             | 6                                  | 3            |                 |  |
|                               |                                    |              |                 |  |
| Engine room                   |                                    |              |                 |  |
| ENGINE                        | NUMBER OF ENGINES HORSE POWER (CV) | ENGINE       | ENGINE HOURS    |  |
| : 2 X CATERPILLAR 1150 CV C18 | 2 x 1150                           | year<br>2017 | 670             |  |
| FUEL                          |                                    |              |                 |  |
| Diesel                        |                                    |              |                 |  |