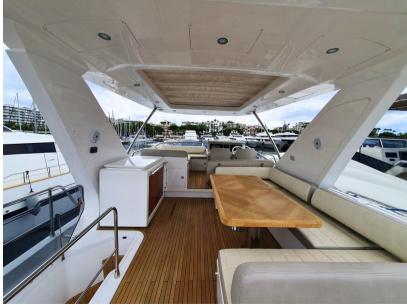

## Specifications

| YEAR        | LENGTH         | width                                                   | GUESTS CRUISING |
|-------------|----------------|---------------------------------------------------------|-----------------|
| 2017        | 20.33          | 5.10                                                    |                 |
| CABINS<br>4 | bathrooms<br>3 | engine manufacturer<br>: 2 X CATERPILLAR 1150<br>CV C18 | ENGINE HOURS    |

HORSE POWER

2 X 1150 CV

| General                       |                                    |              |                 |  |
|-------------------------------|------------------------------------|--------------|-----------------|--|
| TYPE                          | BRAND                              | MODEL<br>66  | GUESTS CRUISING |  |
| Motorboat                     | azimut                             | 00           | 12              |  |
| CURRENT LOCATION              |                                    |              |                 |  |
| Monaco                        |                                    |              |                 |  |
| Dimensions / Performance      |                                    |              |                 |  |
| CRUISING SPEED (ND)           | TOP SPEED (ND)                     |              |                 |  |
| 23                            | 30                                 |              |                 |  |
| Building / facilities         |                                    |              |                 |  |
| AMOUNT OF CABINS              | BERTHS                             | BATHROOM(S)  |                 |  |
| 4                             | 6                                  | 3            |                 |  |
|                               |                                    |              |                 |  |
| Engine room                   |                                    |              |                 |  |
| ENGINE                        | NUMBER OF ENGINES HORSE POWER (CV) | ENGINE       | ENGINE HOURS    |  |
| : 2 X CATERPILLAR 1150 CV C18 | 2 x 1150                           | year<br>2017 | 670             |  |
| FUEL                          |                                    |              |                 |  |
| Diesel                        |                                    |              |                 |  |