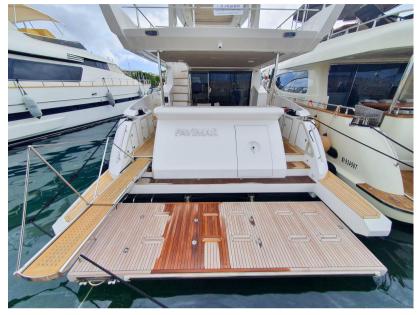

| BATHROOM(S)  |                 |  |
| 4                             | 6                                  | 3            |                 |  |
|                               |                                    |              |                 |  |
| Engine room                   |                                    |              |                 |  |
| ENGINE                        | NUMBER OF ENGINES HORSE POWER (CV) | ENGINE       | ENGINE HOURS    |  |
| : 2 X CATERPILLAR 1150 CV C18 | 2 x 1150                           | year<br>2017 | 670             |  |
| FUEL                          |                                    |              |                 |  |
| Diesel                        |                                    |              |                 |  |