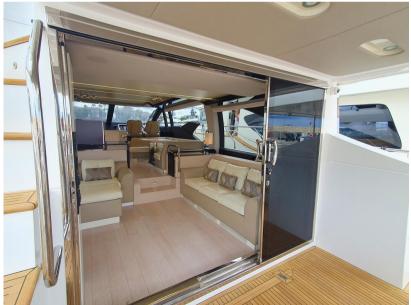

azimut 66

1700 000 € All Tax Included

## Specifications

| YEAR        | LENGTH         | width                                                   | GUESTS CRUISING |
|-------------|----------------|---------------------------------------------------------|-----------------|
| 2017        | 20.33          | 5.10                                                    |                 |
| CABINS<br>4 | bathrooms<br>3 | engine manufacturer<br>: 2 X CATERPILLAR 1150<br>CV C18 | ENGINE HOURS    |

HORSE POWER

2 X 1150 CV

| General                       |                                    |              |                 |  |
|-------------------------------|------------------------------------|--------------|-----------------|--|
| TYPE                          | BRAND                              | MODEL<br>66  | GUESTS CRUISING |  |
| Motorboat                     | azimut                             | 00           | 12              |  |
| CURRENT LOCATION              |                                    |              |                 |  |
| Monaco                        |                                    |              |                 |  |
| Dimensions / Performance      |                                    |              |                 |  |
| CRUISING SPEED (ND)           | TOP SPEED (ND)                     |              |                 |  |
| 23                            | 30                                 |              |                 |  |
| Building / facilities         |                                    |              |                 |  |
| AMOUNT OF CABINS              | BERTHS                             | BATHROOM(S)  |                 |  |
| 4                             | 6                                  | 3            |                 |  |
|                               |                                    |              |                 |  |
| Engine room                   |                                    |              |                 |  |
| ENGINE                        | NUMBER OF ENGINES HORSE POWER (CV) | ENGINE       | ENGINE HOURS    |  |
| : 2 X CATERPILLAR 1150 CV C18 | 2 x 1150                           | year<br>2017 | 670             |  |
| FUEL                          |                                    |              |                 |  |
| Diesel                        |                                    |              |                 |  |