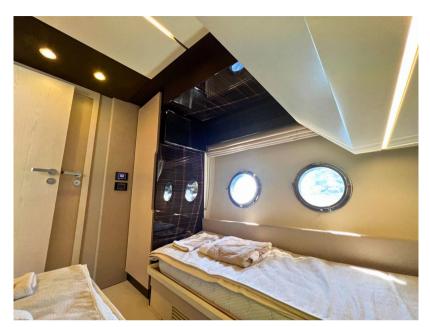

## Specifications

| YEAR        | LENGTH         | width                                                   | GUESTS CRUISING |
|-------------|----------------|---------------------------------------------------------|-----------------|
| 2017        | 20.33          | 5.10                                                    |                 |
| CABINS<br>4 | bathrooms<br>3 | engine manufacturer<br>: 2 X CATERPILLAR 1150<br>CV C18 | ENGINE HOURS    |

HORSE POWER

2 X 1150 CV

| General                       |                                    |              |                 |  |
|-------------------------------|------------------------------------|--------------|-----------------|--|
| TYPE                          | BRAND                              | MODEL<br>66  | GUESTS CRUISING |  |
| Motorboat                     | azimut                             | 00           | 12              |  |
| CURRENT LOCATION              |                                    |              |                 |  |
| Monaco                        |                                    |              |                 |  |
| Dimensions / Performance      |                                    |              |                 |  |
| CRUISING SPEED (ND)           | TOP SPEED (ND)                     |              |                 |  |
| 23                            | 30                                 |              |                 |  |
| Building / facilities         |                                    |              |                 |  |
| AMOUNT OF CABINS              | BERTHS                             | BATHROOM(S)  |                 |  |
| 4                             | 6                                  | 3            |                 |  |
|                               |                                    |              |                 |  |
| Engine room                   |                                    |              |                 |  |
| ENGINE                        | NUMBER OF ENGINES HORSE POWER (CV) | ENGINE       | ENGINE HOURS    |  |
| : 2 X CATERPILLAR 1150 CV C18 | 2 x 1150                           | year<br>2017 | 670             |  |
| FUEL                          |                                    |              |                 |  |
| Diesel                        |                                    |              |                 |  |