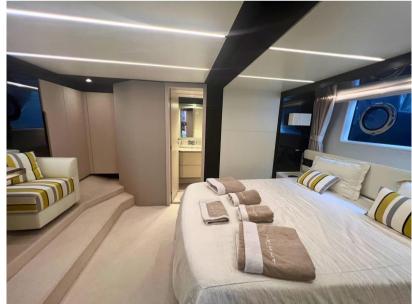

## Specifications

| YEAR        | LENGTH         | width                                                   | GUESTS CRUISING |
|-------------|----------------|---------------------------------------------------------|-----------------|
| 2017        | 20.33          | 5.10                                                    |                 |
| CABINS<br>4 | bathrooms<br>3 | engine manufacturer<br>: 2 X CATERPILLAR 1150<br>CV C18 | ENGINE HOURS    |

HORSE POWER

2 X 1150 CV

| General                       |                                    |              |                 |  |
|-------------------------------|------------------------------------|--------------|-----------------|--|
| TYPE                          | BRAND                              | MODEL<br>66  | GUESTS CRUISING |  |
| Motorboat                     | azimut                             | 00           | 12              |  |
| CURRENT LOCATION              |                                    |              |                 |  |
| Monaco                        |                                    |              |                 |  |
| Dimensions / Performance      |                                    |              |                 |  |
| CRUISING SPEED (ND)           | TOP SPEED (ND)                     |              |                 |  |
| 23                            | 30                                 |              |                 |  |
| Building / facilities         |                                    |              |                 |  |
| AMOUNT OF CABINS              | BERTHS                             | BATHROOM(S)  |                 |  |
| 4                             | 6                                  | 3            |                 |  |
|                               |                                    |              |                 |  |
| Engine room                   |                                    |              |                 |  |
| ENGINE                        | NUMBER OF ENGINES HORSE POWER (CV) | ENGINE       | ENGINE HOURS    |  |
| : 2 X CATERPILLAR 1150 CV C18 | 2 x 1150                           | year<br>2017 | 670             |  |
| FUEL                          |                                    |              |                 |  |
| Diesel                        |                                    |              |                 |  |