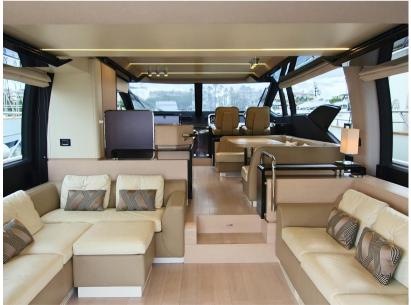

azimut 66

1700 000 € All Tax Included

HORSE POWER

2 X 1150 CV

| General                       |                                    |              |                 |  |
|-------------------------------|------------------------------------|--------------|-----------------|--|
| TYPE                          | BRAND                              | MODEL<br>66  | GUESTS CRUISING |  |
| Motorboat                     | azimut                             | 00           | 12              |  |
| CURRENT LOCATION              |                                    |              |                 |  |
| Monaco                        |                                    |              |                 |  |
| Dimensions / Performance      |                                    |              |                 |  |
| CRUISING SPEED (ND)           | TOP SPEED (ND)                     |              |                 |  |
| 23                            | 30                                 |              |                 |  |
| Building / facilities         |                                    |              |                 |  |
| AMOUNT OF CABINS              | BERTHS                             | BATHROOM(S)  |                 |  |
| 4                             | 6                                  | 3            |                 |  |
|                               |                                    |              |                 |  |
| Engine room                   |                                    |              |                 |  |
| ENGINE                        | NUMBER OF ENGINES HORSE POWER (CV) | ENGINE       | ENGINE HOURS    |  |
| : 2 X CATERPILLAR 1150 CV C18 | 2 x 1150                           | year<br>2017 | 670             |  |
| FUEL                          |                                    |              |                 |  |
| Diesel                        |                                    |              |                 |  |