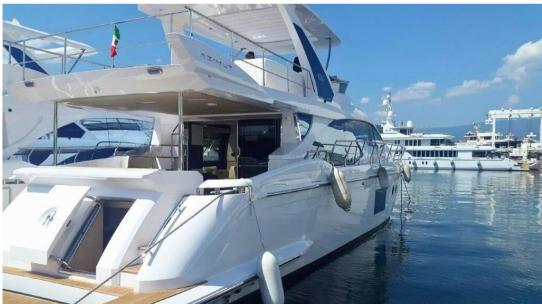

azimut 66

1700 000 € All Tax Included

## Specifications

| YEAR        | LENGTH         | width                                                   | GUESTS CRUISING |
|-------------|----------------|---------------------------------------------------------|-----------------|
| 2017        | 20.33          | 5.10                                                    |                 |
| CABINS<br>4 | bathrooms<br>3 | engine manufacturer<br>: 2 X CATERPILLAR 1150<br>CV C18 | ENGINE HOURS    |

HORSE POWER

2 X 1150 CV

| General                       |                                    |              |                 |  |
|-------------------------------|------------------------------------|--------------|-----------------|--|
| TYPE                          | BRAND                              | MODEL<br>66  | GUESTS CRUISING |  |
| Motorboat                     | azimut                             | 00           | 12              |  |
| CURRENT LOCATION              |                                    |              |                 |  |
| Monaco                        |                                    |              |                 |  |
| Dimensions / Performance      |                                    |              |                 |  |
| CRUISING SPEED (ND)           | TOP SPEED (ND)                     |              |                 |  |
| 23                            | 30                                 |              |                 |  |
| Building / facilities         |                                    |              |                 |  |
| AMOUNT OF CABINS              | BERTHS                             | BATHROOM(S)  |                 |  |
| 4                             | 6                                  | 3            |                 |  |
|                               |                                    |              |                 |  |
| Engine room                   |                                    |              |                 |  |
| ENGINE                        | NUMBER OF ENGINES HORSE POWER (CV) | ENGINE       | ENGINE HOURS    |  |
| : 2 X CATERPILLAR 1150 CV C18 | 2 x 1150                           | year<br>2017 | 670             |  |
| FUEL                          |                                    |              |                 |  |
| Diesel                        |                                    |              |                 |  |