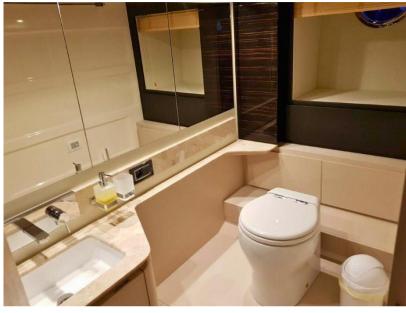

## Specifications

| YEAR        | LENGTH         | width                                                   | GUESTS CRUISING |
|-------------|----------------|---------------------------------------------------------|-----------------|
| 2017        | 20.33          | 5.10                                                    |                 |
| CABINS<br>4 | bathrooms<br>3 | engine manufacturer<br>: 2 X CATERPILLAR 1150<br>CV C18 | ENGINE HOURS    |

HORSE POWER

2 X 1150 CV

| General                       |                                    |              |                 |  |
|-------------------------------|------------------------------------|--------------|-----------------|--|
| TYPE                          | BRAND                              | MODEL<br>66  | GUESTS CRUISING |  |
| Motorboat                     | azimut                             | 00           | 12              |  |
| CURRENT LOCATION              |                                    |              |                 |  |
| Monaco                        |                                    |              |                 |  |
| Dimensions / Performance      |                                    |              |                 |  |
| CRUISING SPEED (ND)           | TOP SPEED (ND)                     |              |                 |  |
| 23                            | 30                                 |              |                 |  |
| Building / facilities         |                                    |              |                 |  |
| AMOUNT OF CABINS              | BERTHS                             | BATHROOM(S)  |                 |  |
| 4                             | 6                                  | 3            |                 |  |
|                               |                                    |              |                 |  |
| Engine room                   |                                    |              |                 |  |
| ENGINE                        | NUMBER OF ENGINES HORSE POWER (CV) | ENGINE       | ENGINE HOURS    |  |
| : 2 X CATERPILLAR 1150 CV C18 | 2 x 1150                           | year<br>2017 | 670             |  |
| FUEL                          |                                    |              |                 |  |
| Diesel                        |                                    |              |                 |  |