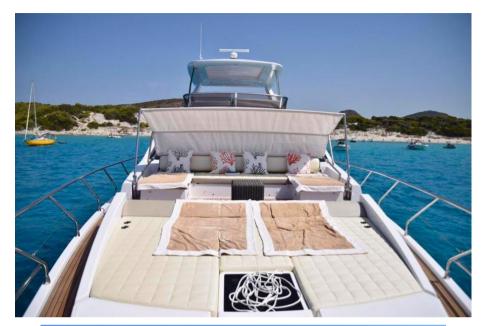

azimut 66

1700 000 € All Tax Included

## Specifications

| YEAR        | LENGTH         | width                                                   | GUESTS CRUISING |
|-------------|----------------|---------------------------------------------------------|-----------------|
| 2017        | 20.33          | 5.10                                                    |                 |
| CABINS<br>4 | bathrooms<br>3 | engine manufacturer<br>: 2 X CATERPILLAR 1150<br>CV C18 | ENGINE HOURS    |

HORSE POWER

2 X 1150 CV

| General                       |                                    |              |                 |  |
|-------------------------------|------------------------------------|--------------|-----------------|--|
| TYPE                          | BRAND                              | MODEL<br>66  | GUESTS CRUISING |  |
| Motorboat                     | azimut                             | 00           | 12              |  |
| CURRENT LOCATION              |                                    |              |                 |  |
| Monaco                        |                                    |              |                 |  |
| Dimensions / Performance      |                                    |              |                 |  |
| CRUISING SPEED (ND)           | TOP SPEED (ND)                     |              |                 |  |
| 23                            | 30                                 |              |                 |  |
| Building / facilities         |                                    |              |                 |  |
| AMOUNT OF CABINS              | BERTHS                             | BATHROOM(S)  |                 |  |
| 4                             | 6                                  | 3            |                 |  |
|                               |                                    |              |                 |  |
| Engine room                   |                                    |              |                 |  |
| ENGINE                        | NUMBER OF ENGINES HORSE POWER (CV) | ENGINE       | ENGINE HOURS    |  |
| : 2 X CATERPILLAR 1150 CV C18 | 2 x 1150                           | year<br>2017 | 670             |  |
| FUEL                          |                                    |              |                 |  |
| Diesel                        |                                    |              |                 |  |