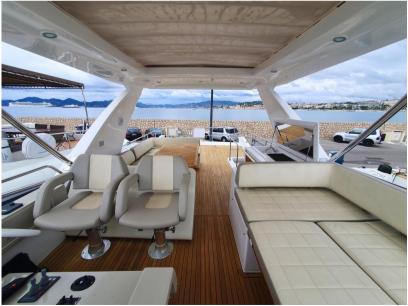

azimut 66

1700 000 € All Tax Included

## Specifications

| YEAR        | LENGTH         | width                                                   | GUESTS CRUISING |
|-------------|----------------|---------------------------------------------------------|-----------------|
| 2017        | 20.33          | 5.10                                                    |                 |
| CABINS<br>4 | bathrooms<br>3 | engine manufacturer<br>: 2 X CATERPILLAR 1150<br>CV C18 | ENGINE HOURS    |

HORSE POWER

2 X 1150 CV

| General                       |                                    |              |                 |  |
|-------------------------------|------------------------------------|--------------|-----------------|--|
| TYPE                          | BRAND                              | MODEL<br>66  | GUESTS CRUISING |  |
| Motorboat                     | azimut                             | 00           | 12              |  |
| CURRENT LOCATION              |                                    |              |                 |  |
| Monaco                        |                                    |              |                 |  |
| Dimensions / Performance      |                                    |              |                 |  |
| CRUISING SPEED (ND)           | TOP SPEED (ND)                     |              |                 |  |
| 23                            | 30                                 |              |                 |  |
| Building / facilities         |                                    |              |                 |  |
| AMOUNT OF CABINS              | BERTHS                             | BATHROOM(S)  |                 |  |
| 4                             | 6                                  | 3            |                 |  |
|                               |                                    |              |                 |  |
| Engine room                   |                                    |              |                 |  |
| ENGINE                        | NUMBER OF ENGINES HORSE POWER (CV) | ENGINE       | ENGINE HOURS    |  |
| : 2 X CATERPILLAR 1150 CV C18 | 2 x 1150                           | year<br>2017 | 670             |  |
| FUEL                          |                                    |              |                 |  |
| Diesel                        |                                    |              |                 |  |