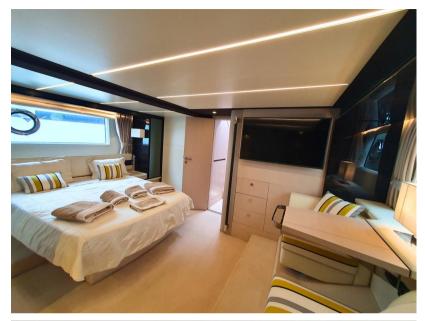

## Specifications

| YEAR        | LENGTH         | width                                                   | GUESTS CRUISING |
|-------------|----------------|---------------------------------------------------------|-----------------|
| 2017        | 20.33          | 5.10                                                    |                 |
| CABINS<br>4 | bathrooms<br>3 | engine manufacturer<br>: 2 X CATERPILLAR 1150<br>CV C18 | ENGINE HOURS    |

HORSE POWER

2 X 1150 CV

| General                       |                                    |              |                 |  |
|-------------------------------|------------------------------------|--------------|-----------------|--|
| TYPE                          | BRAND                              | MODEL<br>66  | GUESTS CRUISING |  |
| Motorboat                     | azimut                             | 00           | 12              |  |
| CURRENT LOCATION              |                                    |              |                 |  |
| Monaco                        |                                    |              |                 |  |
| Dimensions / Performance      |                                    |              |                 |  |
| CRUISING SPEED (ND)           | TOP SPEED (ND)                     |              |                 |  |
| 23                            | 30                                 |              |                 |  |
| Building / facilities         |                                    |              |                 |  |
| AMOUNT OF CABINS              | BERTHS                             | BATHROOM(S)  |                 |  |
| 4                             | 6                                  | 3            |                 |  |
|                               |                                    |              |                 |  |
| Engine room                   |                                    |              |                 |  |
| ENGINE                        | NUMBER OF ENGINES HORSE POWER (CV) | ENGINE       | ENGINE HOURS    |  |
| : 2 X CATERPILLAR 1150 CV C18 | 2 x 1150                           | year<br>2017 | 670             |  |
| FUEL                          |                                    |              |                 |  |
| Diesel                        |                                    |              |                 |  |