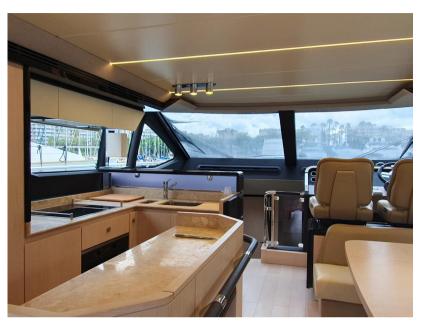

azimut 66

1700 000 € All Tax Included

## Specifications

| YEAR        | LENGTH         | width                                                   | GUESTS CRUISING |
|-------------|----------------|---------------------------------------------------------|-----------------|
| 2017        | 20.33          | 5.10                                                    |                 |
| CABINS<br>4 | bathrooms<br>3 | engine manufacturer<br>: 2 X CATERPILLAR 1150<br>CV C18 | ENGINE HOURS    |

HORSE POWER

2 X 1150 CV

| General                       |                                    |              |                 |  |
|-------------------------------|------------------------------------|--------------|-----------------|--|
| TYPE                          | BRAND                              | MODEL<br>66  | GUESTS CRUISING |  |
| Motorboat                     | azimut                             | 00           | 12              |  |
| CURRENT LOCATION              |                                    |              |                 |  |
| Monaco                        |                                    |              |                 |  |
| Dimensions / Performance      |                                    |              |                 |  |
| CRUISING SPEED (ND)           | TOP SPEED (ND)                     |              |                 |  |
| 23                            | 30                                 |              |                 |  |
| Building / facilities         |                                    |              |                 |  |
| AMOUNT OF CABINS              | BERTHS                             | BATHROOM(S)  |                 |  |
| 4                             | 6                                  | 3            |                 |  |
|                               |                                    |              |                 |  |
| Engine room                   |                                    |              |                 |  |
| ENGINE                        | NUMBER OF ENGINES HORSE POWER (CV) | ENGINE       | ENGINE HOURS    |  |
| : 2 X CATERPILLAR 1150 CV C18 | 2 x 1150                           | year<br>2017 | 670             |  |
| FUEL                          |                                    |              |                 |  |
| Diesel                        |                                    |              |                 |  |