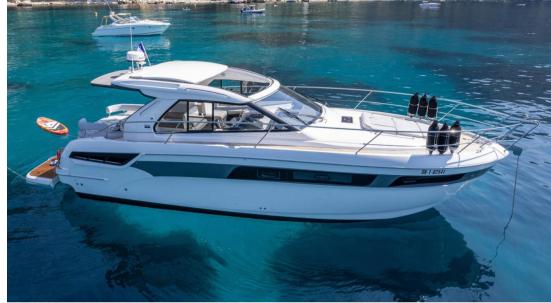

## Description

Superb BAVARIA 40 HT Sport meticulously maintained

Powered by 2x VOLVO PENTA D4 300 hp with only 435 engine hours.

This is a fully optioned unit available immediately near Monaco.

#### General

TYPE BRAND MODEL GUESTS CRUISING

Motorboat bavaria yachts 40 ht 10

CURRENT LOCATION

Monaco