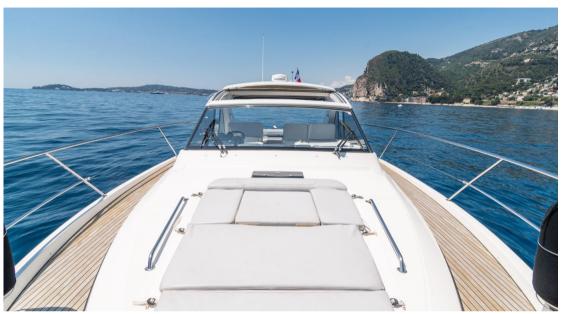

## Description

Superb BAVARIA 40 HT Sport meticulously maintained

Powered by 2x VOLVO PENTA D4 300 hp with only 435 engine hours.

This is a fully optioned unit available immediately near Monaco.