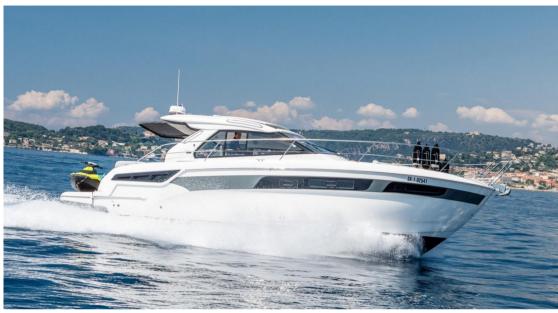

## Description

Superb BAVARIA 40 HT Sport meticulously maintained

Powered by 2x VOLVO PENTA D4 300 hp with only 435 engine hours.

This is a fully optioned unit available immediately near Monaco.

#### General

TYPE BRAND MODEL GUESTS CRUISING

Motorboat bavaria yachts 40 ht 10

CURRENT LOCATION

Monaco