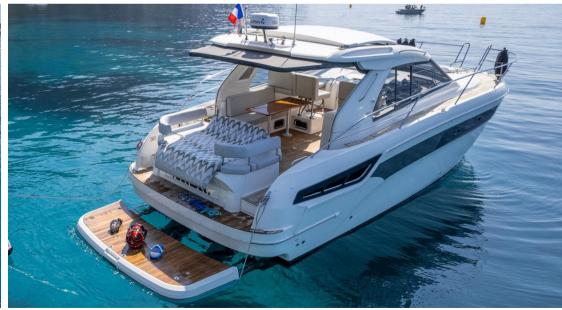

## Description

Superb BAVARIA 40 HT Sport meticulously maintained

Powered by 2x VOLVO PENTA D4 300 hp with only 435 engine hours.

This is a fully optioned unit available immediately near Monaco.