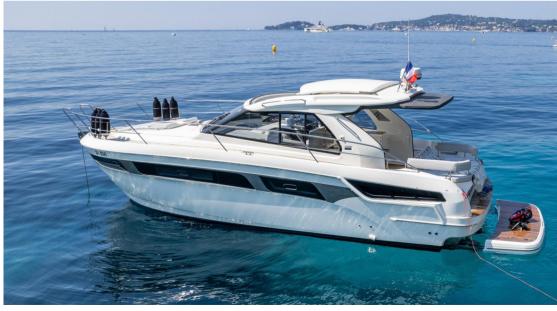

## Description

Superb BAVARIA 40 HT Sport meticulously maintained

Powered by 2x VOLVO PENTA D4 300 hp with only 435 engine hours.

This is a fully optioned unit available immediately near Monaco.