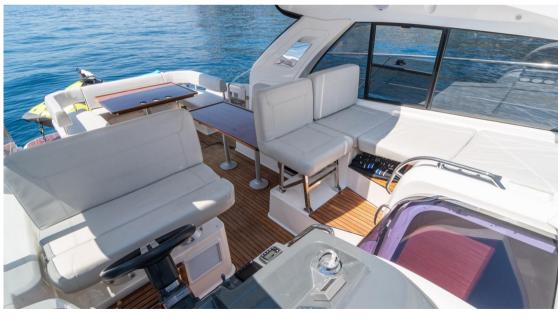

## Description

Superb BAVARIA 40 HT Sport meticulously maintained

Powered by 2x VOLVO PENTA D4 300 hp with only 435 engine hours.

This is a fully optioned unit available immediately near Monaco.

#### General

TYPE BRAND MODEL GUESTS CRUISING

Motorboat bavaria yachts 40 ht 10

CURRENT LOCATION

Monaco