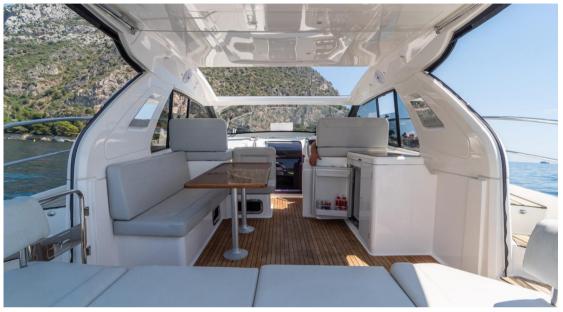

## Description

Superb BAVARIA 40 HT Sport meticulously maintained

Powered by 2x VOLVO PENTA D4 300 hp with only 435 engine hours.

This is a fully optioned unit available immediately near Monaco.