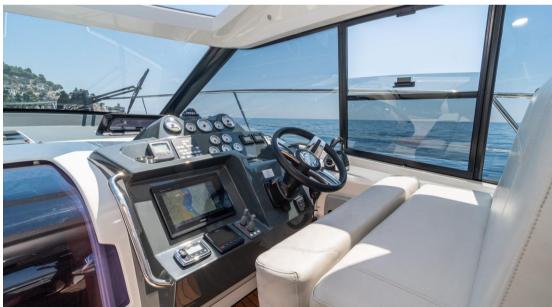

## Description

Superb BAVARIA 40 HT Sport meticulously maintained

Powered by 2x VOLVO PENTA D4 300 hp with only 435 engine hours.

This is a fully optioned unit available immediately near Monaco.

### **Engine room**

VOLVO PENTA D4

NUMBER OF ENGINES HORSE POWER (CV)

2 x 300

ENGINE
YEAR

435

**FUEL** 

Diesel