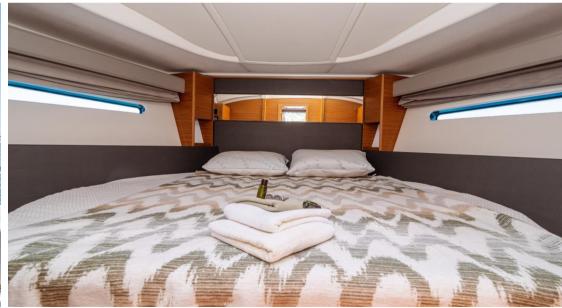

## Description

Superb BAVARIA 40 HT Sport meticulously maintained

Powered by 2x VOLVO PENTA D4 300 hp with only 435 engine hours.

This is a fully optioned unit available immediately near Monaco.

# **Specifications**

YEAR

2016

**WIDTH** 

3.60

**CABINS** 

2

**ENGINE MANUFACTURER** 

**VOLVO PENTA D4** 

**HORSE POWER** 

2 X 300 CV

LENGTH

11.00

**GUESTS CRUISING** 

10

**BATHROOMS** 

1

**ENGINE HOURS** 

435



#### General

TYPE BRAND MODEL GUESTS CRUISING

Motorboat bavaria yachts 40 ht 10

CURRENT LOCATION

Monaco

### **Building / facilities**

AMOUNT OF CABINS BATHROOM(S)
2 1

### **Engine room**

VOLVO PENTA D4

NUMBER OF ENGINES HORSE POWER (CV)

2 x 300

ENGINE
YEAR

435

**FUEL** 

Diesel