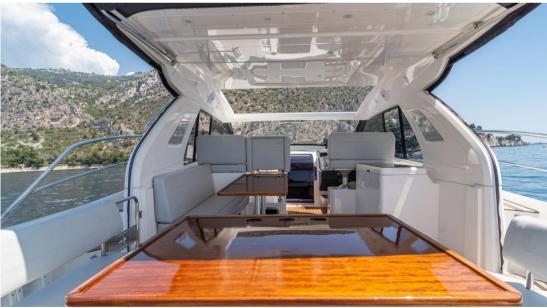

## Description

Superb BAVARIA 40 HT Sport meticulously maintained

Powered by 2x VOLVO PENTA D4 300 hp with only 435 engine hours.

This is a fully optioned unit available immediately near Monaco.