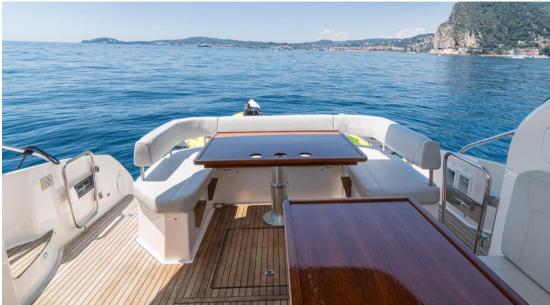

## Description

Superb BAVARIA 40 HT Sport meticulously maintained

Powered by 2x VOLVO PENTA D4 300 hp with only 435 engine hours.

This is a fully optioned unit available immediately near Monaco.