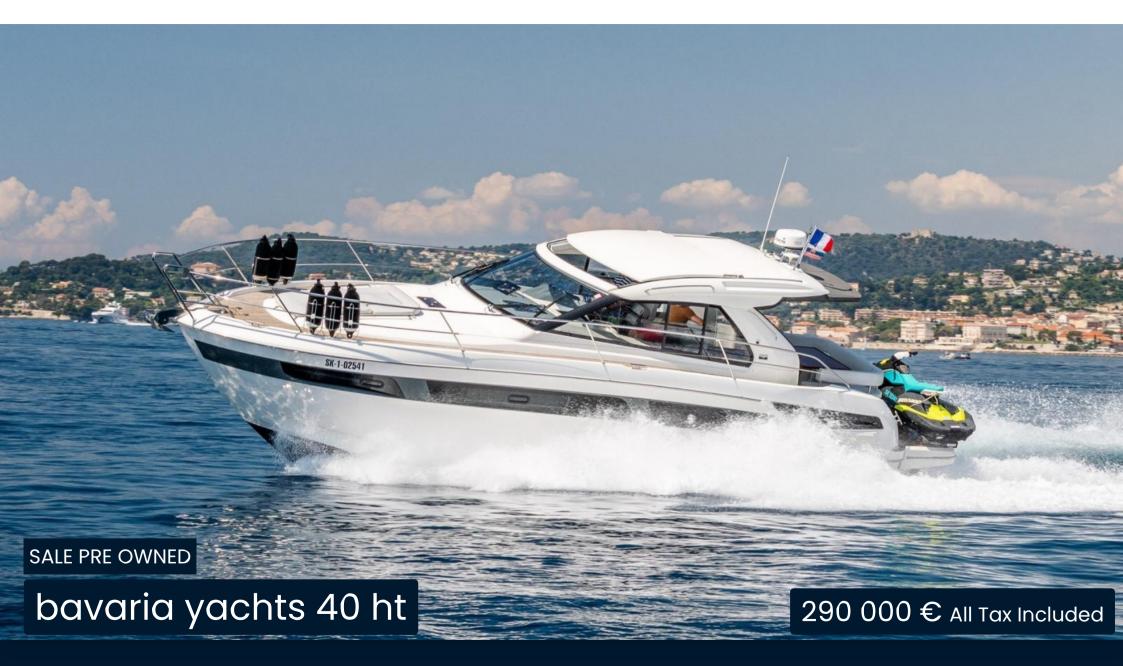

## Description

Superb BAVARIA 40 HT Sport meticulously maintained

Powered by 2x VOLVO PENTA D4 300 hp with only 435 engine hours.

This is a fully optioned unit available immediately near Monaco.

#### General

TYPE BRAND MODEL GUESTS CRUISING

Motorboat bavaria yachts 40 ht 10

CURRENT LOCATION

Monaco