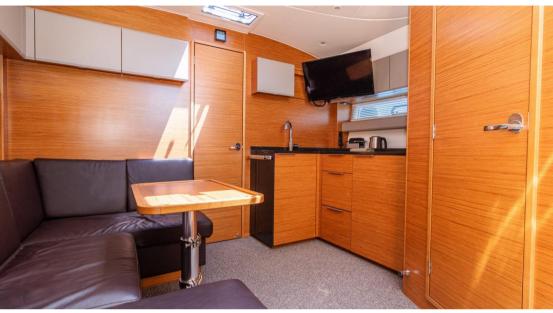

## Description

Superb BAVARIA 40 HT Sport meticulously maintained

Powered by 2x VOLVO PENTA D4 300 hp with only 435 engine hours.

This is a fully optioned unit available immediately near Monaco.

# **Specifications**

YEAR

2016

**WIDTH** 

3.60

**CABINS** 

2

**ENGINE MANUFACTURER** 

**VOLVO PENTA D4** 

**HORSE POWER** 

2 X 300 CV

LENGTH

11.00

**GUESTS CRUISING** 

10

**BATHROOMS** 

1

**ENGINE HOURS** 

435



#### General

TYPE BRAND MODEL GUESTS CRUISING

Motorboat bavaria yachts 40 ht 10

CURRENT LOCATION

Monaco

### **Building / facilities**

AMOUNT OF CABINS BATHROOM(S)
2 1

### **Engine room**

VOLVO PENTA D4

NUMBER OF ENGINES HORSE POWER (CV)

2 x 300

ENGINE
YEAR

435

**FUEL** 

Diesel