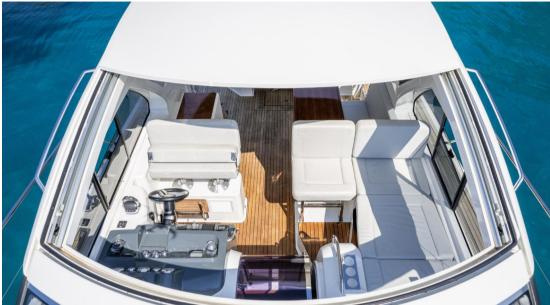

## Description

Superb BAVARIA 40 HT Sport meticulously maintained

Powered by 2x VOLVO PENTA D4 300 hp with only 435 engine hours.

This is a fully optioned unit available immediately near Monaco.

#### General

TYPE BRAND MODEL GUESTS CRUISING

Motorboat bavaria yachts 40 ht 10

CURRENT LOCATION

Monaco