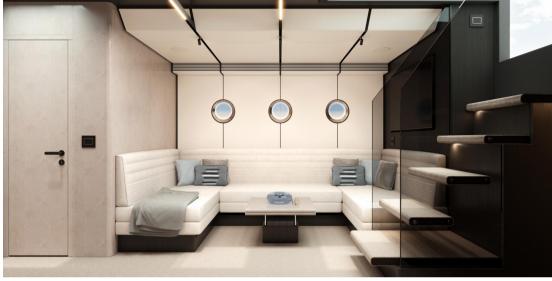

# Description

THE BIRTH OF A NEW ERA The intention of Cantiere del Pardo was to reinterpret the unmistakable VanDutch style in a more contemporary and Mediterranean key. To achieve this, it turned to the BurdissoCapponi Yachts&Design firm in Ravenna, which chose to start from a new concept for the interiors, in which the "Black and White" style with lacquered finish (typical of the VanDutch Yachts brand) is adjusted by using a black and material essence that contrasts with the lighter, noble materials, such as the suede of the upholstery, the lacquer of the slats and the fabric of the ceiling covers. TIMELESS STYLE The external lines maintain that timeless style behind the success of the VanDutch production, with the addition of some technical details that act as aesthetic elements as well, working together and interacting for maximum integration. SOFT TOP The new Soft-Top was designed with the intention of introducing a functional element to protect the spacious lounge area, while preserving the shape balance without moving the visual volume of the boat upwards. EXTERNAL DINETTE Conviviality in the external dinette is crucial, as demonstrated by the two large sofas and the pair of transformable tables in mirror-image configuration, which together can seat 10 people.