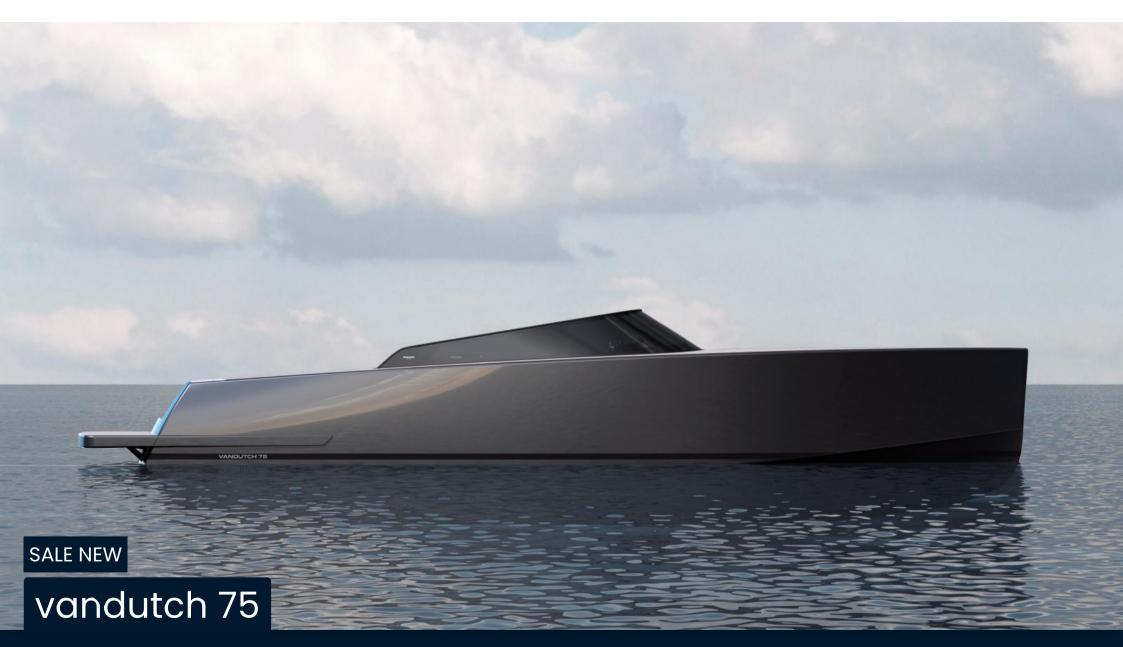

# Description

THE BIRTH OF A NEW ERA The intention of Cantiere del Pardo was to reinterpret the unmistakable VanDutch style in a more contemporary and Mediterranean key. To achieve this, it turned to the BurdissoCapponi Yachts&Design firm in Ravenna, which chose to start from a new concept for the interiors, in which the "Black and White" style with lacquered finish (typical of the VanDutch Yachts brand) is adjusted by using a black and material essence that contrasts with the lighter, noble materials, such as the suede of the upholstery, the lacquer of the slats and the fabric of the ceiling covers. TIMELESS STYLE The external lines maintain that timeless style behind the success of the VanDutch production, with the addition of some technical details that act as aesthetic elements as well, working together and interacting for maximum integration. SOFT TOP The new Soft-Top was designed with the intention of introducing a functional element to protect the spacious lounge area, while preserving the shape balance without moving the visual volume of the boat upwards. EXTERNAL DINETTE Conviviality in the external dinette is crucial, as demonstrated by the two large sofas and the pair of transformable tables in mirror-image configuration, which together can seat 10 people.

#### General

TYPE BRAND MODEL

Motorboat vandutch 75