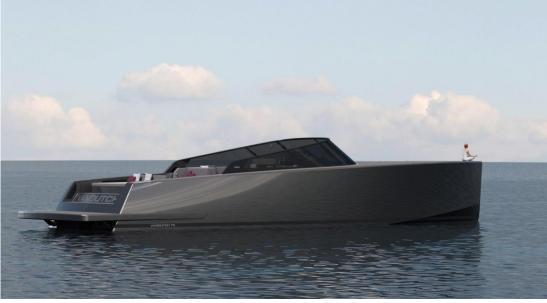

# Description

THE BIRTH OF A NEW ERA The intention of Cantiere del Pardo was to reinterpret the unmistakable VanDutch style in a more contemporary and Mediterranean key. To achieve this, it turned to the BurdissoCapponi Yachts&Design firm in Ravenna, which chose to start from a new concept for the interiors, in which the "Black and White" style with lacquered finish (typical of the VanDutch Yachts brand) is adjusted by using a black and material essence that contrasts with the lighter, noble materials, such as the suede of the upholstery, the lacquer of the slats and the fabric of the ceiling covers. TIMELESS STYLE The external lines maintain that timeless style behind the success of the VanDutch production, with the addition of some technical details that act as aesthetic elements as well, working together and interacting for maximum integration. SOFT TOP The new Soft-Top was designed with the intention of introducing a functional element to protect the spacious lounge area, while preserving the shape balance without moving the visual volume of the boat upwards. EXTERNAL DINETTE Conviviality in the external dinette is crucial, as demonstrated by the two large sofas and the pair of transformable tables in mirror-image configuration, which together can seat 10 people.

The ribbed cushions, inspired by the sports cars of the past, recall and announce the stylistic achievement of the interiors.

choose your mood internally, the VanDutch 75 features two layout options, one standard and one optional; in all configurations, the comfortable crew cabin, with two bunk beds and bathroom with shower (as well as a wardrobe and washing machine driver column) is always positioned aff. The standard version