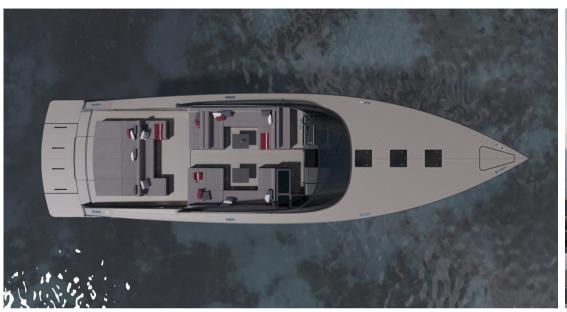

The ribbed cushions, inspired by the sports cars of the past, recall and announce the stylistic achievement of the interiors.

choose your mood internally, the VanDutch 75 features two layout options, one standard and one optional; in all configurations, the comfortable crew cabin, with two bunk beds and bathroom with shower (as well as a wardrobe and washing machine driver column) is always positioned aff. The standard version