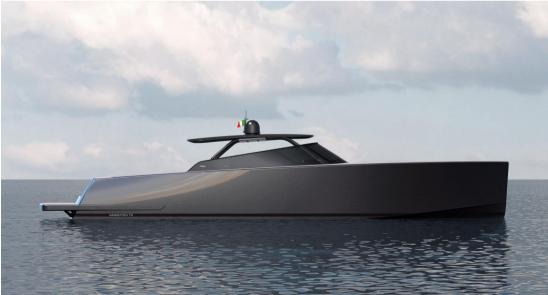

# Description

THE BIRTH OF A NEW ERA The intention of Cantiere del Pardo was to reinterpret the unmistakable VanDutch style in a more contemporary and Mediterranean key. To achieve this, it turned to the BurdissoCapponi Yachts&Design firm in Ravenna, which chose to start from a new concept for the interiors, in which the "Black and White" style with lacquered finish (typical of the VanDutch Yachts brand) is adjusted by using a black and material essence that contrasts with the lighter, noble materials, such as the suede of the upholstery, the lacquer of the slats and the fabric of the ceiling covers. TIMELESS STYLE The external lines maintain that timeless style behind the success of the VanDutch production, with the addition of some technical details that act as aesthetic elements as well, working together and interacting for maximum integration. SOFT TOP The new Soft-Top was designed with the intention of introducing a functional element to protect the spacious lounge area, while preserving the shape balance without moving the visual volume of the boat upwards. EXTERNAL DINETTE Conviviality in the external dinette is crucial, as demonstrated by the two large sofas and the pair of transformable tables in mirror-image configuration, which together can seat 10 people.