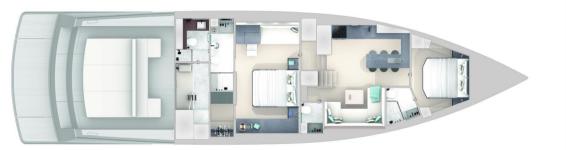

The ribbed cushions, inspired by the sports cars of the past, recall and announce the stylistic achievement of the interiors.

choose your mood internally, the VanDutch 75 features two layout options, one standard and one optional; in all configurations, the comfortable crew cabin, with two bunk beds and bathroom with shower (as well as a wardrobe and washing machine driver column) is always positioned aff. The standard version

#### **Building / facilities**

AMOUNT OF CABINS BERTHS BATHROOM(S)
3 6 3

0