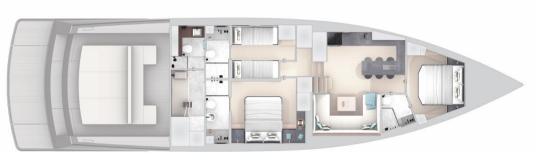

The ribbed cushions, inspired by the sports cars of the past, recall and announce the stylistic achievement of the interiors.

choose your mood internally, the VanDutch 75 features two layout options, one standard and one optional; in all configurations, the comfortable crew cabin, with two bunk beds and bathroom with shower (as well as a wardrobe and washing machine driver column) is always positioned aff. The standard version

#### **Building / facilities**

AMOUNT OF CABINS BERTHS BATHROOM(S)
3 6 3

0