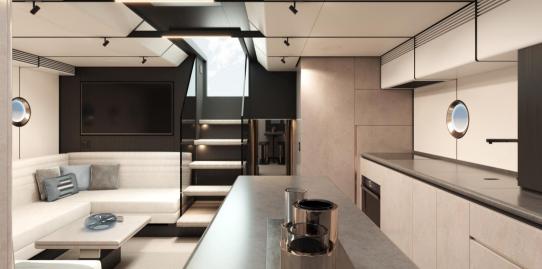

# Description

THE BIRTH OF A NEW ERA The intention of Cantiere del Pardo was to reinterpret the unmistakable VanDutch style in a more contemporary and Mediterranean key. To achieve this, it turned to the BurdissoCapponi Yachts&Design firm in Ravenna, which chose to start from a new concept for the interiors, in which the "Black and White" style with lacquered finish (typical of the VanDutch Yachts brand) is adjusted by using a black and material essence that contrasts with the lighter, noble materials, such as the suede of the upholstery, the lacquer of the slats and the fabric of the ceiling covers. TIMELESS STYLE The external lines maintain that timeless style behind the success of the VanDutch production, with the addition of some technical details that act as aesthetic elements as well, working together and interacting for maximum integration. SOFT TOP The new Soft-Top was designed with the intention of introducing a functional element to protect the spacious lounge area, while preserving the shape balance without moving the visual volume of the boat upwards. EXTERNAL DINETTE Conviviality in the external dinette is crucial, as demonstrated by the two large sofas and the pair of transformable tables in mirror-image configuration, which together can seat 10 people.

The ribbed cushions, inspired by the sports cars of the past, recall and announce the stylistic achievement of the interiors.

choose your mood internally, the VanDutch 75 features two layout options, one standard and one optional; in all configurations, the comfortable crew cabin, with two bunk beds and bathroom with shower (as well as a wardrobe and washing machine driver column) is always positioned aff. The standard version