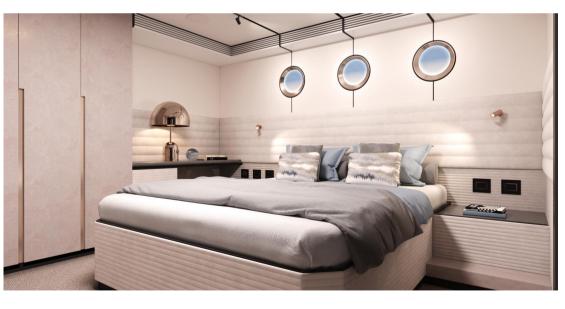

The ribbed cushions, inspired by the sports cars of the past, recall and announce the stylistic achievement of the interiors.

choose your mood internally, the VanDutch 75 features two layout options, one standard and one optional; in all configurations, the comfortable crew cabin, with two bunk beds and bathroom with shower (as well as a wardrobe and washing machine driver column) is always positioned aff. The standard version