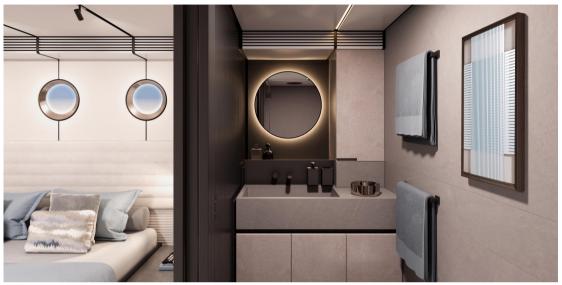

The ribbed cushions, inspired by the sports cars of the past, recall and announce the stylistic achievement of the interiors.

choose your mood internally, the VanDutch 75 features two layout options, one standard and one optional; in all configurations, the comfortable crew cabin, with two bunk beds and bathroom with shower (as well as a wardrobe and washing machine driver column) is always positioned aff. The standard version