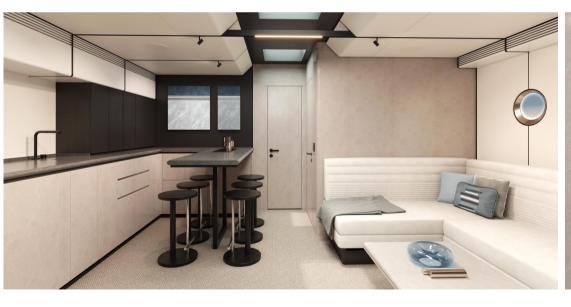

# Description

THE BIRTH OF A NEW ERA The intention of Cantiere del Pardo was to reinterpret the unmistakable VanDutch style in a more contemporary and Mediterranean key. To achieve this, it turned to the BurdissoCapponi Yachts&Design firm in Ravenna, which chose to start from a new concept for the interiors, in which the "Black and White" style with lacquered finish (typical of the VanDutch Yachts brand) is adjusted by using a black and material essence that contrasts with the lighter, noble materials, such as the suede of the upholstery, the lacquer of the slats and the fabric of the ceiling covers. TIMELESS STYLE The external lines maintain that timeless style behind the success of the VanDutch production, with the addition of some technical details that act as aesthetic elements as well, working together and interacting for maximum integration. SOFT TOP The new Soft-Top was designed with the intention of introducing a functional element to protect the spacious lounge area, while preserving the shape balance without moving the visual volume of the boat upwards. EXTERNAL DINETTE Conviviality in the external dinette is crucial, as demonstrated by the two large sofas and the pair of transformable tables in mirror-image configuration, which together can seat 10 people.