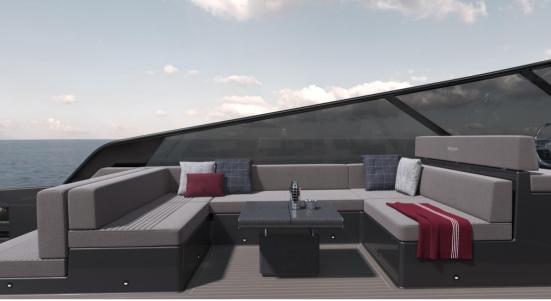

# Description

THE BIRTH OF A NEW ERA The intention of Cantiere del Pardo was to reinterpret the unmistakable VanDutch style in a more contemporary and Mediterranean key. To achieve this, it turned to the BurdissoCapponi Yachts&Design firm in Ravenna, which chose to start from a new concept for the interiors, in which the "Black and White" style with lacquered finish (typical of the VanDutch Yachts brand) is adjusted by using a black and material essence that contrasts with the lighter, noble materials, such as the suede of the upholstery, the lacquer of the slats and the fabric of the ceiling covers. TIMELESS STYLE The external lines maintain that timeless style behind the success of the VanDutch production, with the addition of some technical details that act as aesthetic elements as well, working together and interacting for maximum integration. SOFT TOP The new Soft-Top was designed with the intention of introducing a functional element to protect the spacious lounge area, while preserving the shape balance without moving the visual volume of the boat upwards. EXTERNAL DINETTE Conviviality in the external dinette is crucial, as demonstrated by the two large sofas and the pair of transformable tables in mirror-image configuration, which together can seat 10 people.