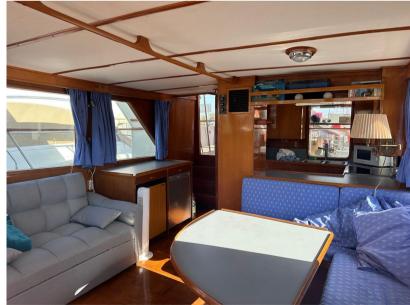

## Description

Trawler DEFEVER 44 Offshore Cruiser from 1987 under Polish flag. Fixed price, VAT included.

The DEFEVER 44 Trawler is one of the most popular models, ideal for a couple cruising. It offers a spacious aft deck and a large area on the flybridge, with a sundeck capable of accommodating a Whaler or a 3.35-meter RIB. The spacious owner's cabin is located at the rear, while a guest cabin is situated at the front. This model typically holds 3,400 liters of fuel and 1,325 liters of water, providing a comfortable range of 1,500 miles or more. Its solid full-displacement FRP hull makes it a reliable long-distance cruiser.

The iconic DeFever 44 Offshore Cruiser is rare to find in Europe. This one is equipped with SP-135 engines, known for their robustness and reliability, and is stabilized for greater comfort at sea. The boat was previously based in Mallorca. This trawler can take you back there, but it can also take you from Tangier to Sweden, from Turkey to Monaco. Designed to carry you anywhere with confidence, it is the work of naval architect Arthur DeFever, based in San Diego and recognized as the father of trawler designs. A true boat for enthusiasts, this rare model in Europe is an opportunity not to be missed.