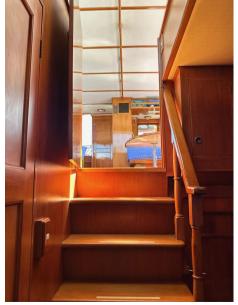

## Description

Trawler DEFEVER 44 Offshore Cruiser from 1987 under Polish flag. Fixed price, VAT included.

The DEFEVER 44 Trawler is one of the most popular models, ideal for a couple cruising. It offers a spacious aft deck and a large area on the flybridge, with a sundeck capable of accommodating a Whaler or a 3.35-meter RIB. The spacious owner's cabin is located at the rear, while a guest cabin is situated at the front. This model typically holds 3,400 liters of fuel and 1,325 liters of water, providing a comfortable range of 1,500 miles or more. Its solid full-displacement FRP hull makes it a reliable long-distance cruiser.

The iconic DeFever 44 Offshore Cruiser is rare to find in Europe. This one is equipped with SP-135 engines, known for their robustness and reliability, and is stabilized for greater comfort at sea. The boat was previously based in Mallorca. This trawler can take you back there, but it can also take you from Tangier to Sweden, from Turkey to Monaco. Designed to carry you anywhere with confidence, it is the work of naval architect Arthur DeFever, based in San Diego and recognized as the father of trawler designs. A true boat for enthusiasts, this rare model in Europe is an opportunity not to be missed.