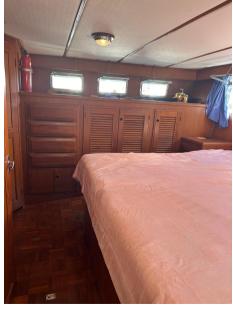

## Description

Trawler DEFEVER 44 Offshore Cruiser from 1987 under Polish flag. Fixed price, VAT included.

The DEFEVER 44 Trawler is one of the most popular models, ideal for a couple cruising. It offers a spacious aft deck and a large area on the flybridge, with a sundeck capable of accommodating a Whaler or a 3.35-meter RIB. The spacious owner's cabin is located at the rear, while a guest cabin is situated at the front. This model typically holds 3,400 liters of fuel and 1,325 liters of water, providing a comfortable range of 1,500 miles or more. Its solid full-displacement FRP hull makes it a reliable long-distance cruiser.