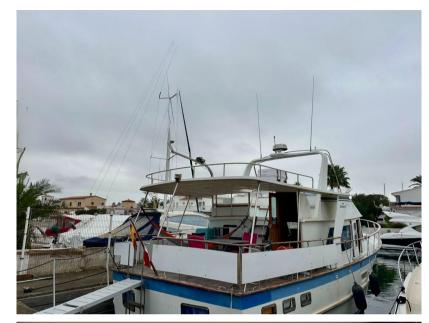

## Description

Trawler DEFEVER 44 Offshore Cruiser from 1987 under Polish flag. Fixed price, VAT included.

The DEFEVER 44 Trawler is one of the most popular models, ideal for a couple cruising. It offers a spacious aft deck and a large area on the flybridge, with a sundeck capable of accommodating a Whaler or a 3.35-meter RIB. The spacious owner's cabin is located at the rear, while a guest cabin is situated at the front. This model typically holds 3,400 liters of fuel and 1,325 liters of water, providing a comfortable range of 1,500 miles or more. Its solid full-displacement FRP hull makes it a reliable long-distance cruiser.

The iconic DeFever 44 Offshore Cruiser is rare to find in Europe. This one is equipped with SP-135 engines, known for their robustness and reliability, and is stabilized for greater comfort at sea. The boat was previously based in Mallorca. This trawler can take you back there, but it can also take you from Tangier to Sweden, from Turkey to Monaco. Designed to carry you anywhere with confidence, it is the work of naval architect Arthur DeFever, based in San Diego and recognized as the father of trawler designs. A true boat for enthusiasts, this rare model in Europe is an opportunity not to be missed.