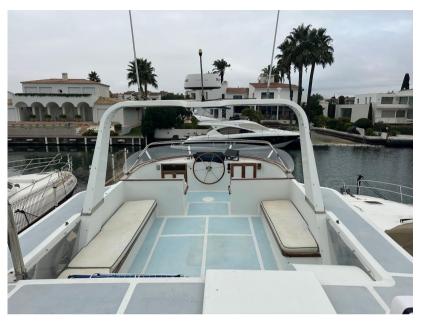

## Description

Trawler DEFEVER 44 Offshore Cruiser from 1987 under Polish flag. Fixed price, VAT included.

The DEFEVER 44 Trawler is one of the most popular models, ideal for a couple cruising. It offers a spacious aft deck and a large area on the flybridge, with a sundeck capable of accommodating a Whaler or a 3.35-meter RIB. The spacious owner's cabin is located at the rear, while a guest cabin is situated at the front. This model typically holds 3,400 liters of fuel and 1,325 liters of water, providing a comfortable range of 1,500 miles or more. Its solid full-displacement FRP hull makes it a reliable long-distance cruiser.