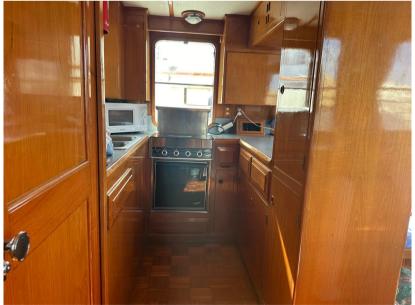

| Navigation equipment     |               |                     |                   |  |
|--------------------------|---------------|---------------------|-------------------|--|
| GPS                      | TRACER        | AUTO PILOT          | VHF               |  |
| NAVIGATION COMPASS       | ANCHOR        | FLYBRIDGE           |                   |  |
| Galley / Laundry / Enter | rtainment     |                     |                   |  |
| OVEN                     | STOVE         | SINK                |                   |  |
| Deck equipment           |               |                     |                   |  |
| WINDLASS                 | MOORING WINCH | NAVIGATION LIGHTING | WINDSHIELD WIPERS |  |
| DECK SHOWER              |               |                     |                   |  |
| Safety equipment / mis   | scellaneous   |                     |                   |  |
| EPIRB                    | LIFE<br>RAFT  | LIFE JACKET         | BILGE PUMP        |  |