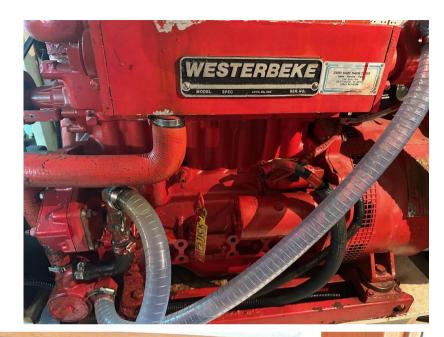

2

ENGINE MANUFACTURER

Ford Lehman Sp- 135

**HORSE POWER** 

2 X 135 CV

12

General

TYPE BRAND MODEL GUESTS CRUISING

ENGINE NUMBER OF ENGINES HORSE POWER (CV) ENGINE ENGINE HOURS
YEAR

Ford Lehman sp- 135 2 x 135 1987

PROPULSION PROPELLERS FUEL

defever

Arbre d'helice 4 pales Diesel

Electricity / air conditioning

ENGINE BATTERY BATTERY SERVICE BATTERY
CHARGER