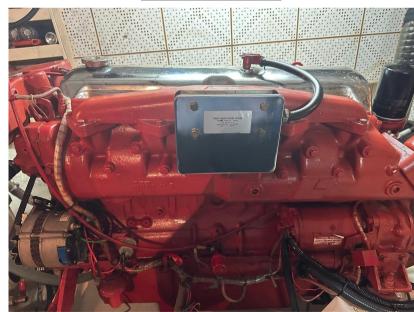

2

ENGINE MANUFACTURER

Ford Lehman Sp- 135

**HORSE POWER** 

2 X 135 CV

12

General

TYPE BRAND MODEL GUESTS CRUISING

ENGINE NUMBER OF ENGINES HORSE POWER (CV) ENGINE ENGINE HOURS
YEAR

Ford Lehman sp- 135 2 x 135 1987

PROPULSION PROPELLERS FUEL

defever

Arbre d'helice 4 pales Diesel

Electricity / air conditioning

ENGINE BATTERY BATTERY SERVICE BATTERY
CHARGER