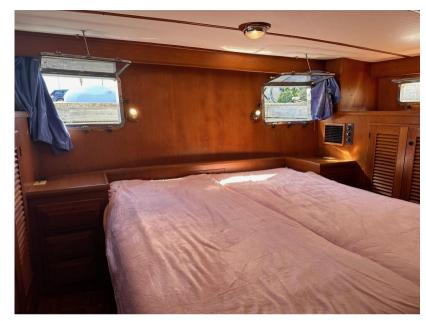

## Description

Trawler DEFEVER 44 Offshore Cruiser from 1987 under Polish flag. Fixed price, VAT included.

The DEFEVER 44 Trawler is one of the most popular models, ideal for a couple cruising. It offers a spacious aft deck and a large area on the flybridge, with a sundeck capable of accommodating a Whaler or a 3.35-meter RIB. The spacious owner's cabin is located at the rear, while a guest cabin is situated at the front. This model typically holds 3,400 liters of fuel and 1,325 liters of water, providing a comfortable range of 1,500 miles or more. Its solid full-displacement FRP hull makes it a reliable long-distance cruiser.