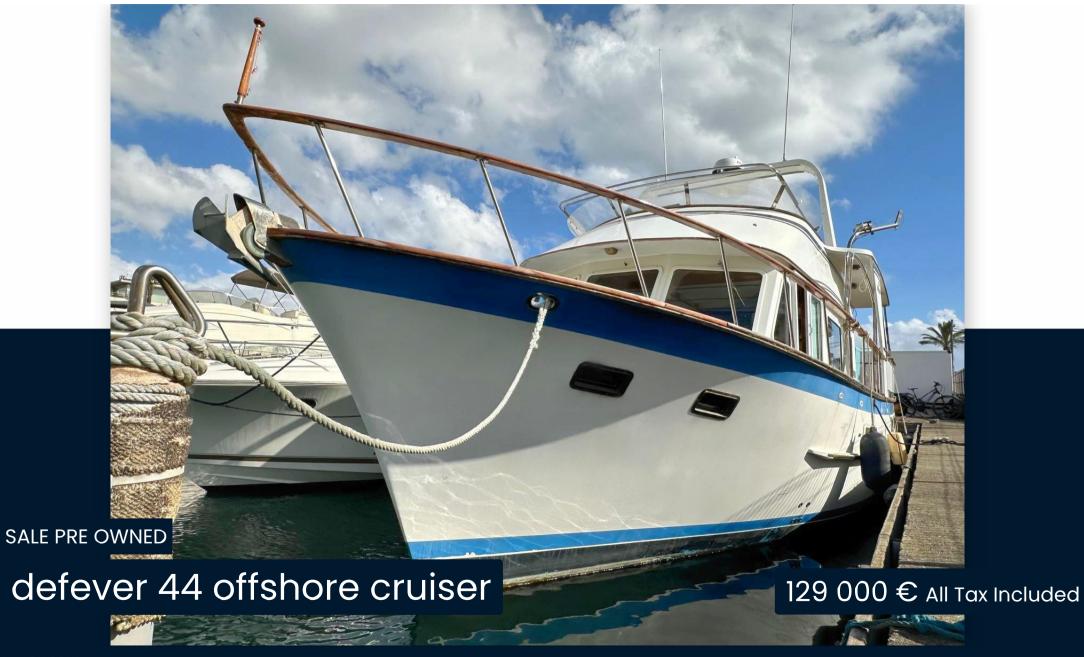

## Description

Trawler DEFEVER 44 Offshore Cruiser from 1987 under Polish flag. Fixed price, VAT included.

The DEFEVER 44 Trawler is one of the most popular models, ideal for a couple cruising. It offers a spacious aft deck and a large area on the flybridge, with a sundeck capable of accommodating a Whaler or a 3.35-meter RIB. The spacious owner's cabin is located at the rear, while a guest cabin is situated at the front. This model typically holds 3,400 liters of fuel and 1,325 liters of water, providing a comfortable range of 1,500 miles or more. Its solid full-displacement FRP hull makes it a reliable long-distance cruiser.

The iconic DeFever 44 Offshore Cruiser is rare to find in Europe. This one is equipped with SP-135 engines, known for their robustness and reliability, and is stabilized for greater comfort at sea. The boat was previously based in Mallorca. This trawler can take you back there, but it can also take you from Tangier to Sweden, from Turkey to Monaco. Designed to carry you anywhere with confidence, it is the work of naval architect Arthur DeFever, based in San Diego and recognized as the father of trawler designs. A true boat for enthusiasts, this rare model in Europe is an opportunity not to be missed.