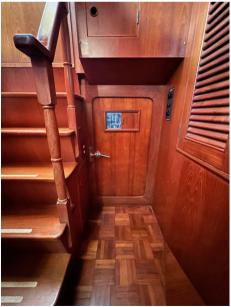

## Description

Trawler DEFEVER 44 Offshore Cruiser from 1987 under Polish flag. Fixed price, VAT included.

The DEFEVER 44 Trawler is one of the most popular models, ideal for a couple cruising. It offers a spacious aft deck and a large area on the flybridge, with a sundeck capable of accommodating a Whaler or a 3.35-meter RIB. The spacious owner's cabin is located at the rear, while a guest cabin is situated at the front. This model typically holds 3,400 liters of fuel and 1,325 liters of water, providing a comfortable range of 1,500 miles or more. Its solid full-displacement FRP hull makes it a reliable long-distance cruiser.

The iconic DeFever 44 Offshore Cruiser is rare to find in Europe. This one is equipped with SP-135 engines, known for their robustness and reliability, and is stabilized for greater comfort at sea. The boat was previously based in Mallorca. This trawler can take you back there, but it can also take you from Tangier to Sweden, from Turkey to Monaco. Designed to carry you anywhere with confidence, it is the work of naval architect Arthur DeFever, based in San Diego and recognized as the father of trawler designs. A true boat for enthusiasts, this rare model in Europe is an opportunity not to be missed.