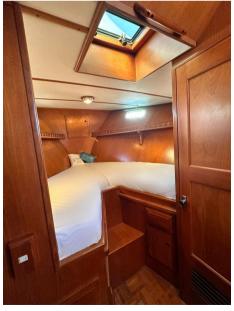

## Description

Trawler DEFEVER 44 Offshore Cruiser from 1987 under Polish flag. Fixed price, VAT included.

The DEFEVER 44 Trawler is one of the most popular models, ideal for a couple cruising. It offers a spacious aft deck and a large area on the flybridge, with a sundeck capable of accommodating a Whaler or a 3.35-meter RIB. The spacious owner's cabin is located at the rear, while a guest cabin is situated at the front. This model typically holds 3,400 liters of fuel and 1,325 liters of water, providing a comfortable range of 1,500 miles or more. Its solid full-displacement FRP hull makes it a reliable long-distance cruiser.

The iconic DeFever 44 Offshore Cruiser is rare to find in Europe. This one is equipped with SP-135 engines, known for their robustness and reliability, and is stabilized for greater comfort at sea. The boat was previously based in Mallorca. This trawler can take you back there, but it can also take you from Tangier to Sweden, from Turkey to Monaco. Designed to carry you anywhere with confidence, it is the work of naval architect Arthur DeFever, based in San Diego and recognized as the father of trawler designs. A true boat for enthusiasts, this rare model in Europe is an opportunity not to be missed.