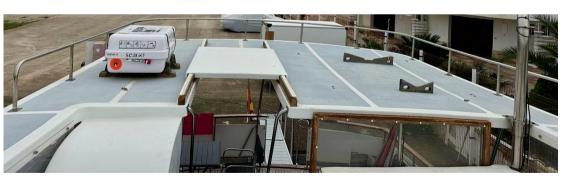

## Description

Trawler DEFEVER 44 Offshore Cruiser from 1987 under Polish flag. Fixed price, VAT included.

The DEFEVER 44 Trawler is one of the most popular models, ideal for a couple cruising. It offers a spacious aft deck and a large area on the flybridge, with a sundeck capable of accommodating a Whaler or a 3.35-meter RIB. The spacious owner's cabin is located at the rear, while a guest cabin is situated at the front. This model typically holds 3,400 liters of fuel and 1,325 liters of water, providing a comfortable range of 1,500 miles or more. Its solid full-displacement FRP hull makes it a reliable long-distance cruiser.