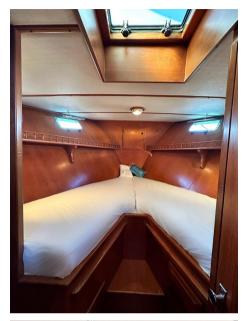

## Description

Trawler DEFEVER 44 Offshore Cruiser from 1987 under Polish flag. Fixed price, VAT included.

The DEFEVER 44 Trawler is one of the most popular models, ideal for a couple cruising. It offers a spacious aft deck and a large area on the flybridge, with a sundeck capable of accommodating a Whaler or a 3.35-meter RIB. The spacious owner's cabin is located at the rear, while a guest cabin is situated at the front. This model typically holds 3,400 liters of fuel and 1,325 liters of water, providing a comfortable range of 1,500 miles or more. Its solid full-displacement FRP hull makes it a reliable long-distance cruiser.