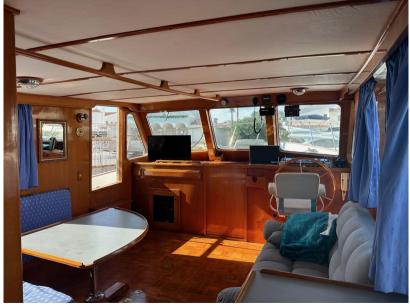

## Description

Trawler DEFEVER 44 Offshore Cruiser from 1987 under Polish flag. Fixed price, VAT included.

The DEFEVER 44 Trawler is one of the most popular models, ideal for a couple cruising. It offers a spacious aft deck and a large area on the flybridge, with a sundeck capable of accommodating a Whaler or a 3.35-meter RIB. The spacious owner's cabin is located at the rear, while a guest cabin is situated at the front. This model typically holds 3,400 liters of fuel and 1,325 liters of water, providing a comfortable range of 1,500 miles or more. Its solid full-displacement FRP hull makes it a reliable long-distance cruiser.