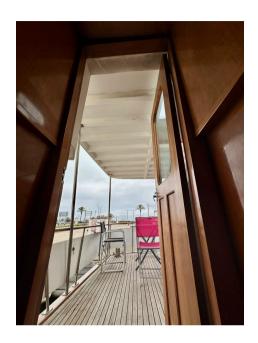

## Description

Trawler DEFEVER 44 Offshore Cruiser from 1987 under Polish flag. Fixed price, VAT included.

The DEFEVER 44 Trawler is one of the most popular models, ideal for a couple cruising. It offers a spacious aft deck and a large area on the flybridge, with a sundeck capable of accommodating a Whaler or a 3.35-meter RIB. The spacious owner's cabin is located at the rear, while a guest cabin is situated at the front. This model typically holds 3,400 liters of fuel and 1,325 liters of water, providing a comfortable range of 1,500 miles or more. Its solid full-displacement FRP hull makes it a reliable long-distance cruiser.