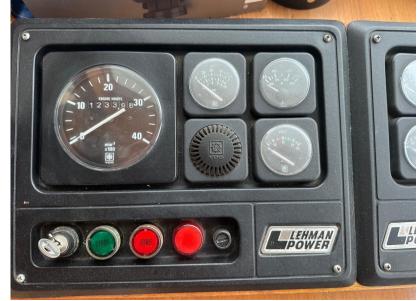

ENGINE NUMBER OF ENGINES HORSE POWER (CV) ENGINE ENGINE HOURS
YEAR

Ford Lehman sp- 135 2 x 135 1987

PROPULSION PROPELLERS FUEL

defever

Arbre d'helice 4 pales Diesel

Electricity / air conditioning

ENGINE BATTERY BATTERY SERVICE BATTERY
CHARGER