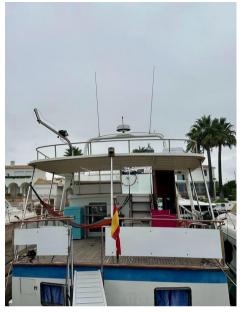

## Description

Trawler DEFEVER 44 Offshore Cruiser from 1987 under Polish flag. Fixed price, VAT included.

The DEFEVER 44 Trawler is one of the most popular models, ideal for a couple cruising. It offers a spacious aft deck and a large area on the flybridge, with a sundeck capable of accommodating a Whaler or a 3.35-meter RIB. The spacious owner's cabin is located at the rear, while a guest cabin is situated at the front. This model typically holds 3,400 liters of fuel and 1,325 liters of water, providing a comfortable range of 1,500 miles or more. Its solid full-displacement FRP hull makes it a reliable long-distance cruiser.

The iconic DeFever 44 Offshore Cruiser is rare to find in Europe. This one is equipped with SP-135 engines, known for their robustness and reliability, and is stabilized for greater comfort at sea. The boat was previously based in Mallorca. This trawler can take you back there, but it can also take you from Tangier to Sweden, from Turkey to Monaco. Designed to carry you anywhere with confidence, it is the work of naval architect Arthur DeFever, based in San Diego and recognized as the father of trawler designs. A true boat for enthusiasts, this rare model in Europe is an opportunity not to be missed.