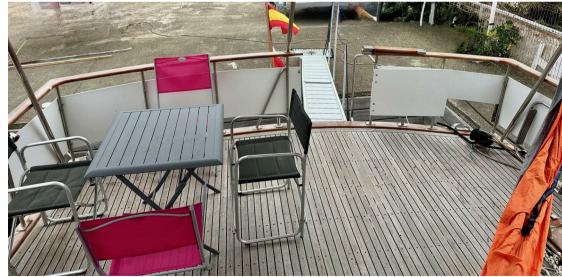

## Description

Trawler DEFEVER 44 Offshore Cruiser from 1987 under Polish flag. Fixed price, VAT included.

The DEFEVER 44 Trawler is one of the most popular models, ideal for a couple cruising. It offers a spacious aft deck and a large area on the flybridge, with a sundeck capable of accommodating a Whaler or a 3.35-meter RIB. The spacious owner's cabin is located at the rear, while a guest cabin is situated at the front. This model typically holds 3,400 liters of fuel and 1,325 liters of water, providing a comfortable range of 1,500 miles or more. Its solid full-displacement FRP hull makes it a reliable long-distance cruiser.