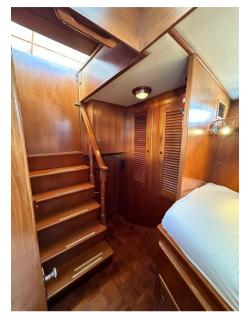

## Description

Trawler DEFEVER 44 Offshore Cruiser from 1987 under Polish flag. Fixed price, VAT included.

The DEFEVER 44 Trawler is one of the most popular models, ideal for a couple cruising. It offers a spacious aft deck and a large area on the flybridge, with a sundeck capable of accommodating a Whaler or a 3.35-meter RIB. The spacious owner's cabin is located at the rear, while a guest cabin is situated at the front. This model typically holds 3,400 liters of fuel and 1,325 liters of water, providing a comfortable range of 1,500 miles or more. Its solid full-displacement FRP hull makes it a reliable long-distance cruiser.

The iconic DeFever 44 Offshore Cruiser is rare to find in Europe. This one is equipped with SP-135 engines, known for their robustness and reliability, and is stabilized for greater comfort at sea. The boat was previously based in Mallorca. This trawler can take you back there, but it can also take you from Tangier to Sweden, from Turkey to Monaco. Designed to carry you anywhere with confidence, it is the work of naval architect Arthur DeFever, based in San Diego and recognized as the father of trawler designs. A true boat for enthusiasts, this rare model in Europe is an opportunity not to be missed.