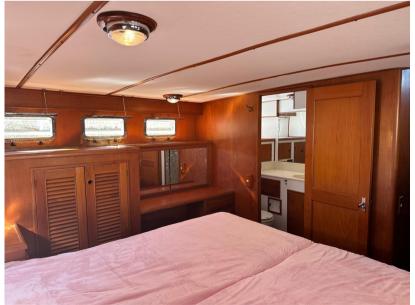

## Description

Trawler DEFEVER 44 Offshore Cruiser from 1987 under Polish flag. Fixed price, VAT included.

The DEFEVER 44 Trawler is one of the most popular models, ideal for a couple cruising. It offers a spacious aft deck and a large area on the flybridge, with a sundeck capable of accommodating a Whaler or a 3.35-meter RIB. The spacious owner's cabin is located at the rear, while a guest cabin is situated at the front. This model typically holds 3,400 liters of fuel and 1,325 liters of water, providing a comfortable range of 1,500 miles or more. Its solid full-displacement FRP hull makes it a reliable long-distance cruiser.

44 offshore cruiser

CURRENT LOCATION

Motorboat

Girona

**Building / facilities** 

HULL MATERIAL AMOUNT OF CABINS BERTHS BATHROOM(S)

POLYESTER 2 6 2

**Engine room** 