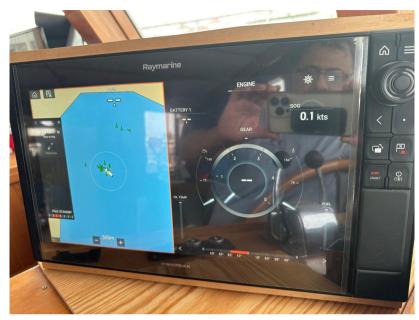

| Navigation equipment     |               |                     |                   |  |
|--------------------------|---------------|---------------------|-------------------|--|
| GPS                      | TRACER        | AUTO PILOT          | VHF               |  |
| NAVIGATION COMPASS       | ANCHOR        | FLYBRIDGE           |                   |  |
| Galley / Laundry / Enter | rtainment     |                     |                   |  |
| OVEN                     | STOVE         | SINK                |                   |  |
| Deck equipment           |               |                     |                   |  |
| WINDLASS                 | MOORING WINCH | NAVIGATION LIGHTING | WINDSHIELD WIPERS |  |
| DECK SHOWER              |               |                     |                   |  |
| Safety equipment / mis   | scellaneous   |                     |                   |  |
| EPIRB                    | LIFE<br>RAFT  | LIFE JACKET         | BILGE PUMP        |  |