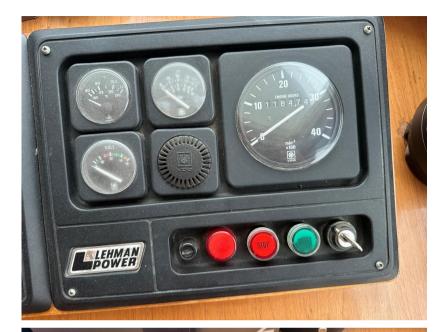

2

ENGINE MANUFACTURER

Ford Lehman Sp- 135

**HORSE POWER** 

2 X 135 CV

12

General

TYPE BRAND MODEL GUESTS CRUISING

ENGINE NUMBER OF ENGINES HORSE POWER (CV) ENGINE ENGINE HOURS
YEAR

Ford Lehman sp- 135 2 x 135 1987

PROPULSION PROPELLERS FUEL

defever

Arbre d'helice 4 pales Diesel

Electricity / air conditioning

ENGINE BATTERY BATTERY SERVICE BATTERY
CHARGER