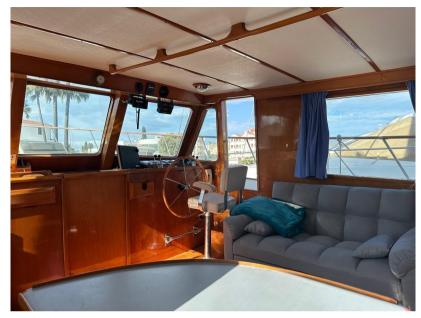

## Description

Trawler DEFEVER 44 Offshore Cruiser from 1987 under Polish flag. Fixed price, VAT included.

The DEFEVER 44 Trawler is one of the most popular models, ideal for a couple cruising. It offers a spacious aft deck and a large area on the flybridge, with a sundeck capable of accommodating a Whaler or a 3.35-meter RIB. The spacious owner's cabin is located at the rear, while a guest cabin is situated at the front. This model typically holds 3,400 liters of fuel and 1,325 liters of water, providing a comfortable range of 1,500 miles or more. Its solid full-displacement FRP hull makes it a reliable long-distance cruiser.

The iconic DeFever 44 Offshore Cruiser is rare to find in Europe. This one is equipped with SP-135 engines, known for their robustness and reliability, and is stabilized for greater comfort at sea. The boat was previously based in Mallorca. This trawler can take you back there, but it can also take you from Tangier to Sweden, from Turkey to Monaco. Designed to carry you anywhere with confidence, it is the work of naval architect Arthur DeFever, based in San Diego and recognized as the father of trawler designs. A true boat for enthusiasts, this rare model in Europe is an opportunity not to be missed.