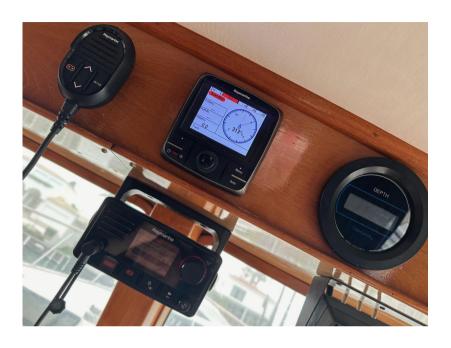

| Navigation equipment     |               |                     |                   |  |
|--------------------------|---------------|---------------------|-------------------|--|
| GPS                      | TRACER        | AUTO PILOT          | VHF               |  |
| NAVIGATION COMPASS       | ANCHOR        | FLYBRIDGE           |                   |  |
| Galley / Laundry / Enter | rtainment     |                     |                   |  |
| OVEN                     | STOVE         | SINK                |                   |  |
| Deck equipment           |               |                     |                   |  |
| WINDLASS                 | MOORING WINCH | NAVIGATION LIGHTING | WINDSHIELD WIPERS |  |
| DECK SHOWER              |               |                     |                   |  |
| Safety equipment / mis   | scellaneous   |                     |                   |  |
| EPIRB                    | LIFE<br>RAFT  | LIFE JACKET         | BILGE PUMP        |  |