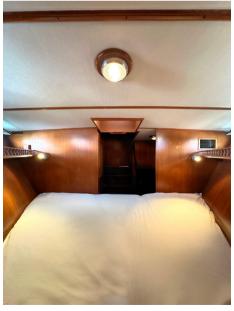

## Description

Trawler DEFEVER 44 Offshore Cruiser from 1987 under Polish flag. Fixed price, VAT included.

The DEFEVER 44 Trawler is one of the most popular models, ideal for a couple cruising. It offers a spacious aft deck and a large area on the flybridge, with a sundeck capable of accommodating a Whaler or a 3.35-meter RIB. The spacious owner's cabin is located at the rear, while a guest cabin is situated at the front. This model typically holds 3,400 liters of fuel and 1,325 liters of water, providing a comfortable range of 1,500 miles or more. Its solid full-displacement FRP hull makes it a reliable long-distance cruiser.