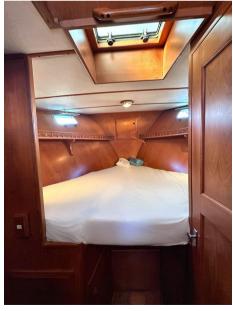

## Description

Trawler DEFEVER 44 Offshore Cruiser from 1987 under Polish flag. Fixed price, VAT included.

The DEFEVER 44 Trawler is one of the most popular models, ideal for a couple cruising. It offers a spacious aft deck and a large area on the flybridge, with a sundeck capable of accommodating a Whaler or a 3.35-meter RIB. The spacious owner's cabin is located at the rear, while a guest cabin is situated at the front. This model typically holds 3,400 liters of fuel and 1,325 liters of water, providing a comfortable range of 1,500 miles or more. Its solid full-displacement FRP hull makes it a reliable long-distance cruiser.