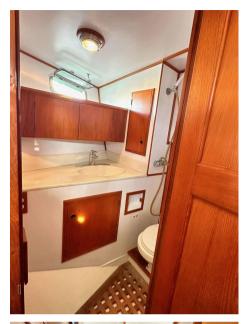

## **Specifications**

YEAR

1987

WIDTH

4.50

**GUESTS CRUISING** 

12

**BATHROOMS** 

2

**ENGINE HOURS** 

1250

LENGTH

13.34

DRAFT

1.43

**CABINS** 