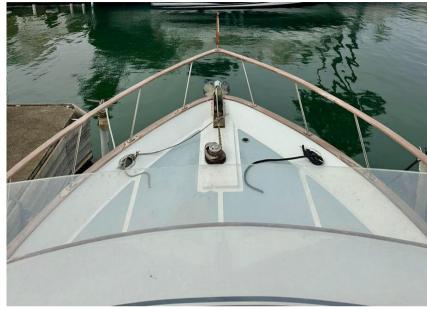

## Description

Trawler DEFEVER 44 Offshore Cruiser from 1987 under Polish flag. Fixed price, VAT included.

The DEFEVER 44 Trawler is one of the most popular models, ideal for a couple cruising. It offers a spacious aft deck and a large area on the flybridge, with a sundeck capable of accommodating a Whaler or a 3.35-meter RIB. The spacious owner's cabin is located at the rear, while a guest cabin is situated at the front. This model typically holds 3,400 liters of fuel and 1,325 liters of water, providing a comfortable range of 1,500 miles or more. Its solid full-displacement FRP hull makes it a reliable long-distance cruiser.