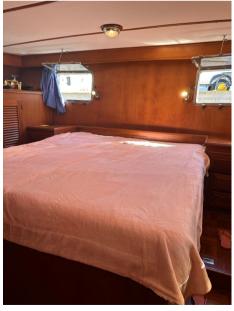

## Description

Trawler DEFEVER 44 Offshore Cruiser from 1987 under Polish flag. Fixed price, VAT included.

The DEFEVER 44 Trawler is one of the most popular models, ideal for a couple cruising. It offers a spacious aft deck and a large area on the flybridge, with a sundeck capable of accommodating a Whaler or a 3.35-meter RIB. The spacious owner's cabin is located at the rear, while a guest cabin is situated at the front. This model typically holds 3,400 liters of fuel and 1,325 liters of water, providing a comfortable range of 1,500 miles or more. Its solid full-displacement FRP hull makes it a reliable long-distance cruiser.