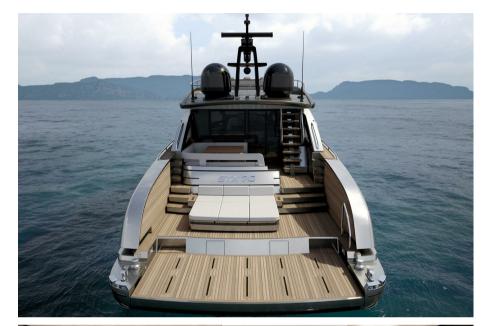

## Description

PERSHING GTX70, Prepare to be amazed by excellence. The Pershing GTX70 is a compact SUY, luxury sports utility yacht, with limitless potential and uncompromising ambition. It combines agility and dynamism within an innovative design that maximizes space and redefines the onboard experience, perfectly embodying the GTX Series spirit. Maximum comfort meets maximum efficiency. On board the Pershing GTX70, the integration of exterior and interior spaces is seamless and harmonious, thanks to smart solutions such as the combination of the door with the retractable glass partition that separates the cockpit from the salon, as well as the opening wings that create the largest beach area in its class. Compact, sporty, and bold, the Pershing GTX70 is equipped with a triple IPS engine setup and an advanced control system, ensuring precise handling and responsive maneuvering. Designed to offer refined yet dynamic comfort, the driving experience beautifully combines efficiency and agility. Elegance and attention to detail blend with the dynamic and sporty essence of Pershing, achieving the perfect balance between style, comfort, and livability. In the salon, two parallel sofas provide an ideal space for socializing or relaxing. At the rear, an innovative solution features an integrated sofa that can be transformed into a luxurious sunbed.