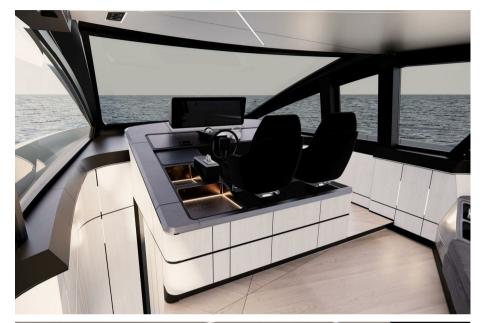

## Description

PERSHING GTX70, Prepare to be amazed by excellence. The Pershing GTX70 is a compact SUY, luxury sports utility yacht, with limitless potential and uncompromising ambition. It combines agility and dynamism within an innovative design that maximizes space and redefines the onboard experience, perfectly embodying the GTX Series spirit. Maximum comfort meets maximum efficiency. On board the Pershing GTX70, the integration of exterior and interior spaces is seamless and harmonious, thanks to smart solutions such as the combination of the door with the retractable glass partition that separates the cockpit from the salon, as well as the opening wings that create the largest beach area in its class. Compact, sporty, and bold, the Pershing GTX70 is equipped with a triple IPS engine setup and an advanced control system, ensuring precise handling and responsive maneuvering. Designed to offer refined yet dynamic comfort, the driving experience beautifully combines efficiency and agility. Elegance and attention to detail blend with the dynamic and sporty essence of Pershing, achieving the perfect balance between style, comfort, and livability. In the salon, two parallel sofas provide an ideal space for socializing or relaxing. At the rear, an innovative solution features an integrated sofa that can be transformed into a luxurious sunbed.