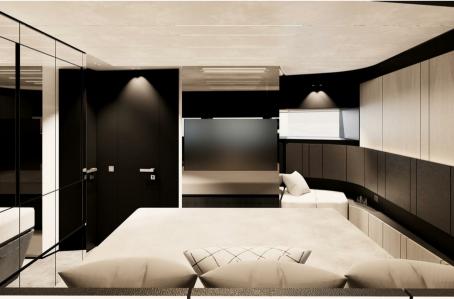

## Description

PERSHING GTX70, Prepare to be amazed by excellence. The Pershing GTX70 is a compact SUY, luxury sports utility yacht, with limitless potential and uncompromising ambition. It combines agility and dynamism within an innovative design that maximizes space and redefines the onboard experience, perfectly embodying the GTX Series spirit. Maximum comfort meets maximum efficiency. On board the Pershing GTX70, the integration of exterior and interior spaces is seamless and harmonious, thanks to smart solutions such as the combination of the door with the retractable glass partition that separates the cockpit from the salon, as well as the opening wings that create the largest beach area in its class. Compact, sporty, and bold, the Pershing GTX70 is equipped with a triple IPS engine setup and an advanced control system, ensuring precise handling and responsive maneuvering. Designed to offer refined yet dynamic comfort, the driving experience beautifully combines efficiency and agility. Elegance and attention to detail blend with the dynamic and sporty essence of Pershing, achieving the perfect balance between style, comfort, and livability. In the salon, two parallel sofas provide an ideal space for socializing or relaxing. At the rear, an innovative solution features an integrated sofa that can be transformed into a luxurious sunbed.