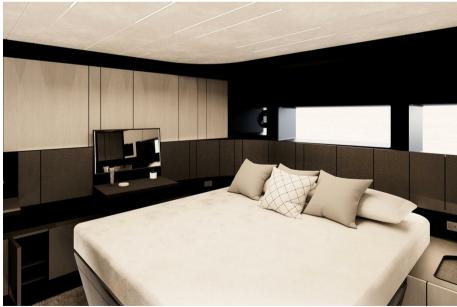

## Description

PERSHING GTX70, Prepare to be amazed by excellence. The Pershing GTX70 is a compact SUY, luxury sports utility yacht, with limitless potential and uncompromising ambition. It combines agility and dynamism within an innovative design that maximizes space and redefines the onboard experience, perfectly embodying the GTX Series spirit. Maximum comfort meets maximum efficiency. On board the Pershing GTX70, the integration of exterior and interior spaces is seamless and harmonious, thanks to smart solutions such as the combination of the door with the retractable glass partition that separates the cockpit from the salon, as well as the opening wings that create the largest beach area in its class. Compact, sporty, and bold, the Pershing GTX70 is equipped with a triple IPS engine setup and an advanced control system, ensuring precise handling and responsive maneuvering. Designed to offer refined yet dynamic comfort, the driving experience beautifully combines efficiency and agility. Elegance and attention to detail blend with the dynamic and sporty essence of Pershing, achieving the perfect balance between style, comfort, and livability. In the salon, two parallel sofas provide an ideal space for socializing or relaxing. At the rear, an innovative solution features an integrated sofa that can be transformed into a luxurious sunbed.