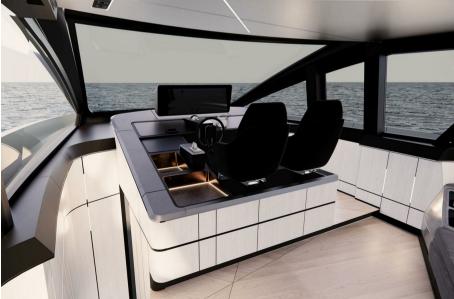

## Description

PERSHING GTX70, Prepare to be amazed by excellence. The Pershing GTX70 is a compact SUY, luxury sports utility yacht, with limitless potential and uncompromising ambition. It combines agility and dynamism within an innovative design that maximizes space and redefines the onboard experience, perfectly embodying the GTX Series spirit. Maximum comfort meets maximum efficiency. On board the Pershing GTX70, the integration of exterior and interior spaces is seamless and harmonious, thanks to smart solutions such as the combination of the door with the retractable glass partition that separates the cockpit from the salon, as well as the opening wings that create the largest beach area in its class. Compact, sporty, and bold, the Pershing GTX70 is equipped with a triple IPS engine setup and an advanced control system, ensuring precise handling and responsive maneuvering. Designed to offer refined yet dynamic comfort, the driving experience beautifully combines efficiency and agility. Elegance and attention to detail blend with the dynamic and sporty essence of Pershing, achieving the perfect balance between style, comfort, and livability. In the salon, two parallel sofas provide an ideal space for socializing or relaxing. At the rear, an innovative solution features an integrated sofa that can be transformed into a luxurious sunbed.