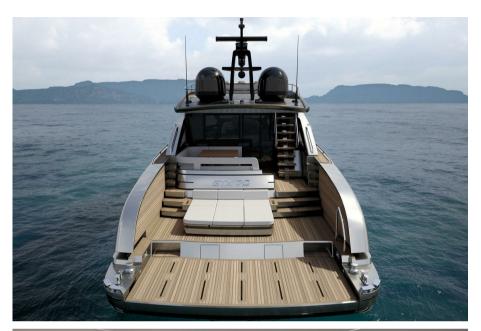

## Description

PERSHING GTX70, Prepare to be amazed by excellence. The Pershing GTX70 is a compact SUY, luxury sports utility yacht, with limitless potential and uncompromising ambition. It combines agility and dynamism within an innovative design that maximizes space and redefines the onboard experience, perfectly embodying the GTX Series spirit. Maximum comfort meets maximum efficiency. On board the Pershing GTX70, the integration of exterior and interior spaces is seamless and harmonious, thanks to smart solutions such as the combination of the door with the retractable glass partition that separates the cockpit from the salon, as well as the opening wings that create the largest beach area in its class. Compact, sporty, and bold, the Pershing GTX70 is equipped with a triple IPS engine setup and an advanced control system, ensuring precise handling and responsive maneuvering. Designed to offer refined yet dynamic comfort, the driving experience beautifully combines efficiency and agility. Elegance and attention to detail blend with the dynamic and sporty essence of Pershing, achieving the perfect balance between style, comfort, and livability. In the salon, two parallel sofas provide an ideal space for socializing or relaxing. At the rear, an innovative solution features an integrated sofa that can be transformed into a luxurious sunbed.