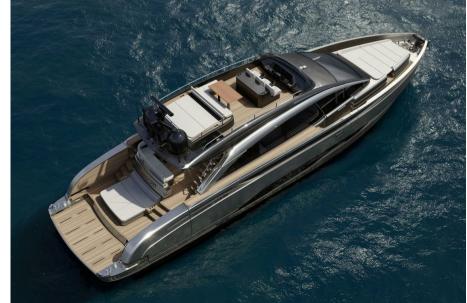

## Description

PERSHING GTX70, Prepare to be amazed by excellence. The Pershing GTX70 is a compact SUY, luxury sports utility yacht, with limitless potential and uncompromising ambition. It combines agility and dynamism within an innovative design that maximizes space and redefines the onboard experience, perfectly embodying the GTX Series spirit. Maximum comfort meets maximum efficiency. On board the Pershing GTX70, the integration of exterior and interior spaces is seamless and harmonious, thanks to smart solutions such as the combination of the door with the retractable glass partition that separates the cockpit from the salon, as well as the opening wings that create the largest beach area in its class. Compact, sporty, and bold, the Pershing GTX70 is equipped with a triple IPS engine setup and an advanced control system, ensuring precise handling and responsive maneuvering. Designed to offer refined yet dynamic comfort, the driving experience beautifully combines efficiency and agility. Elegance and attention to detail blend with the dynamic and sporty essence of Pershing, achieving the perfect balance between style, comfort, and livability. In the salon, two parallel sofas provide an ideal space for socializing or relaxing. At the rear, an innovative solution features an integrated sofa that can be transformed into a luxurious sunbed.