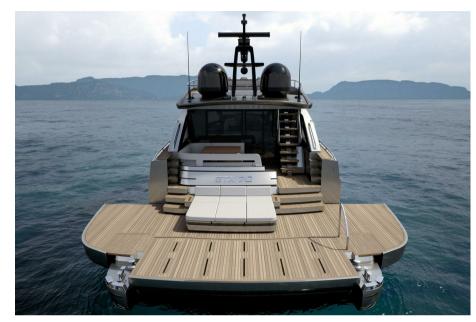

## Description

PERSHING GTX70, Prepare to be amazed by excellence. The Pershing GTX70 is a compact SUY, luxury sports utility yacht, with limitless potential and uncompromising ambition. It combines agility and dynamism within an innovative design that maximizes space and redefines the onboard experience, perfectly embodying the GTX Series spirit. Maximum comfort meets maximum efficiency. On board the Pershing GTX70, the integration of exterior and interior spaces is seamless and harmonious, thanks to smart solutions such as the combination of the door with the retractable glass partition that separates the cockpit from the salon, as well as the opening wings that create the largest beach area in its class. Compact, sporty, and bold, the Pershing GTX70 is equipped with a triple IPS engine setup and an advanced control system, ensuring precise handling and responsive maneuvering. Designed to offer refined yet dynamic comfort, the driving experience beautifully combines efficiency and agility. Elegance and attention to detail blend with the dynamic and sporty essence of Pershing, achieving the perfect balance between style, comfort, and livability. In the salon, two parallel sofas provide an ideal space for socializing or relaxing. At the rear, an innovative solution features an integrated sofa that can be transformed into a luxurious sunbed.