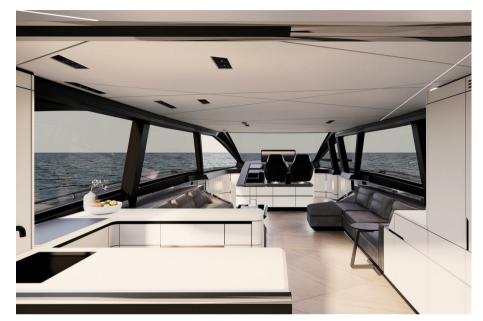

## Description

PERSHING GTX70, Prepare to be amazed by excellence. The Pershing GTX70 is a compact SUY, luxury sports utility yacht, with limitless potential and uncompromising ambition. It combines agility and dynamism within an innovative design that maximizes space and redefines the onboard experience, perfectly embodying the GTX Series spirit. Maximum comfort meets maximum efficiency. On board the Pershing GTX70, the integration of exterior and interior spaces is seamless and harmonious, thanks to smart solutions such as the combination of the door with the retractable glass partition that separates the cockpit from the salon, as well as the opening wings that create the largest beach area in its class. Compact, sporty, and bold, the Pershing GTX70 is equipped with a triple IPS engine setup and an advanced control system, ensuring precise handling and responsive maneuvering. Designed to offer refined yet dynamic comfort, the driving experience beautifully combines efficiency and agility. Elegance and attention to detail blend with the dynamic and sporty essence of Pershing, achieving the perfect balance between style, comfort, and livability. In the salon, two parallel sofas provide an ideal space for socializing or relaxing. At the rear, an innovative solution features an integrated sofa that can be transformed into a luxurious sunbed.