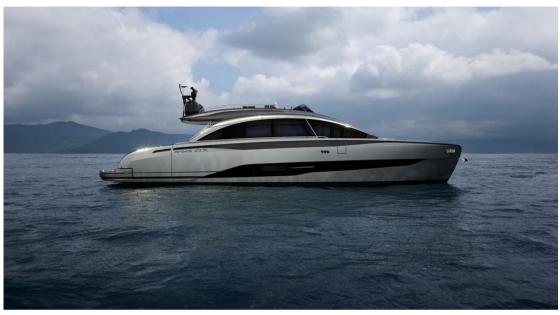

## Description

PERSHING GTX70, Prepare to be amazed by excellence. The Pershing GTX70 is a compact SUY, luxury sports utility yacht, with limitless potential and uncompromising ambition. It combines agility and dynamism within an innovative design that maximizes space and redefines the onboard experience, perfectly embodying the GTX Series spirit. Maximum comfort meets maximum efficiency. On board the Pershing GTX70, the integration of exterior and interior spaces is seamless and harmonious, thanks to smart solutions such as the combination of the door with the retractable glass partition that separates the cockpit from the salon, as well as the opening wings that create the largest beach area in its class. Compact, sporty, and bold, the Pershing GTX70 is equipped with a triple IPS engine setup and an advanced control system, ensuring precise handling and responsive maneuvering. Designed to offer refined yet dynamic comfort, the driving experience beautifully combines efficiency and agility. Elegance and attention to detail blend with the dynamic and sporty essence of Pershing, achieving the perfect balance between style, comfort, and livability. In the salon, two parallel sofas provide an ideal space for socializing or relaxing. At the rear, an innovative solution features an integrated sofa that can be transformed into a luxurious sunbed.

#### General

TYPE BRAND MODEL motorboat pershing Gtx70