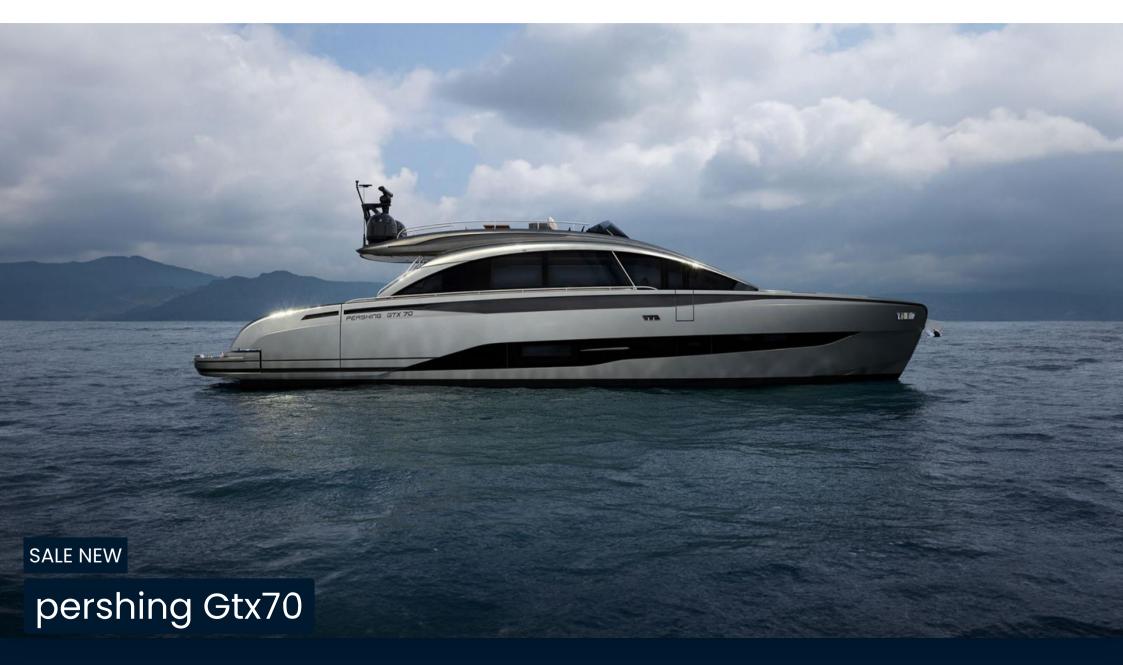

## Description

PERSHING GTX70, Prepare to be amazed by excellence. The Pershing GTX70 is a compact SUY, luxury sports utility yacht, with limitless potential and uncompromising ambition. It combines agility and dynamism within an innovative design that maximizes space and redefines the onboard experience, perfectly embodying the GTX Series spirit. Maximum comfort meets maximum efficiency. On board the Pershing GTX70, the integration of exterior and interior spaces is seamless and harmonious, thanks to smart solutions such as the combination of the door with the retractable glass partition that separates the cockpit from the salon, as well as the opening wings that create the largest beach area in its class. Compact, sporty, and bold, the Pershing GTX70 is equipped with a triple IPS engine setup and an advanced control system, ensuring precise handling and responsive maneuvering. Designed to offer refined yet dynamic comfort, the driving experience beautifully combines efficiency and agility. Elegance and attention to detail blend with the dynamic and sporty essence of Pershing, achieving the perfect balance between style, comfort, and livability. In the salon, two parallel sofas provide an ideal space for socializing or relaxing. At the rear, an innovative solution features an integrated sofa that can be transformed into a luxurious sunbed.

#### General

TYPE BRAND MODEL motorboat pershing Gtx70