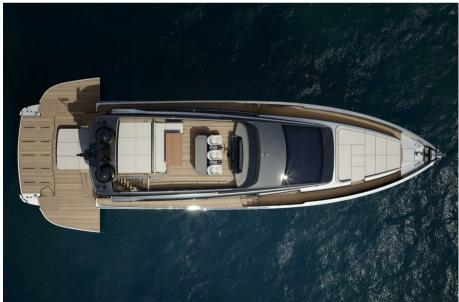

## Description

PERSHING GTX70, Prepare to be amazed by excellence. The Pershing GTX70 is a compact SUY, luxury sports utility yacht, with limitless potential and uncompromising ambition. It combines agility and dynamism within an innovative design that maximizes space and redefines the onboard experience, perfectly embodying the GTX Series spirit. Maximum comfort meets maximum efficiency. On board the Pershing GTX70, the integration of exterior and interior spaces is seamless and harmonious, thanks to smart solutions such as the combination of the door with the retractable glass partition that separates the cockpit from the salon, as well as the opening wings that create the largest beach area in its class. Compact, sporty, and bold, the Pershing GTX70 is equipped with a triple IPS engine setup and an advanced control system, ensuring precise handling and responsive maneuvering. Designed to offer refined yet dynamic comfort, the driving experience beautifully combines efficiency and agility. Elegance and attention to detail blend with the dynamic and sporty essence of Pershing, achieving the perfect balance between style, comfort, and livability. In the salon, two parallel sofas provide an ideal space for socializing or relaxing. At the rear, an innovative solution features an integrated sofa that can be transformed into a luxurious sunbed.