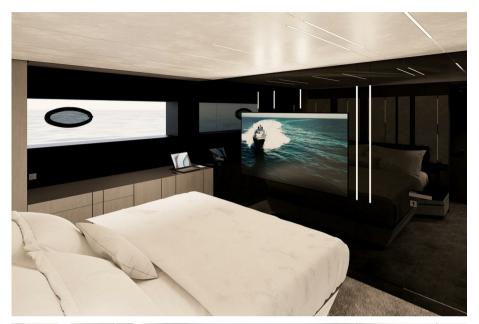

## Description

PERSHING GTX70, Prepare to be amazed by excellence. The Pershing GTX70 is a compact SUY, luxury sports utility yacht, with limitless potential and uncompromising ambition. It combines agility and dynamism within an innovative design that maximizes space and redefines the onboard experience, perfectly embodying the GTX Series spirit. Maximum comfort meets maximum efficiency. On board the Pershing GTX70, the integration of exterior and interior spaces is seamless and harmonious, thanks to smart solutions such as the combination of the door with the retractable glass partition that separates the cockpit from the salon, as well as the opening wings that create the largest beach area in its class. Compact, sporty, and bold, the Pershing GTX70 is equipped with a triple IPS engine setup and an advanced control system, ensuring precise handling and responsive maneuvering. Designed to offer refined yet dynamic comfort, the driving experience beautifully combines efficiency and agility. Elegance and attention to detail blend with the dynamic and sporty essence of Pershing, achieving the perfect balance between style, comfort, and livability. In the salon, two parallel sofas provide an ideal space for socializing or relaxing. At the rear, an innovative solution features an integrated sofa that can be transformed into a luxurious sunbed.