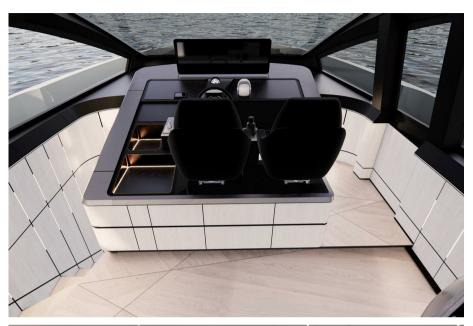

## Description

PERSHING GTX70, Prepare to be amazed by excellence. The Pershing GTX70 is a compact SUY, luxury sports utility yacht, with limitless potential and uncompromising ambition. It combines agility and dynamism within an innovative design that maximizes space and redefines the onboard experience, perfectly embodying the GTX Series spirit. Maximum comfort meets maximum efficiency. On board the Pershing GTX70, the integration of exterior and interior spaces is seamless and harmonious, thanks to smart solutions such as the combination of the door with the retractable glass partition that separates the cockpit from the salon, as well as the opening wings that create the largest beach area in its class. Compact, sporty, and bold, the Pershing GTX70 is equipped with a triple IPS engine setup and an advanced control system, ensuring precise handling and responsive maneuvering. Designed to offer refined yet dynamic comfort, the driving experience beautifully combines efficiency and agility. Elegance and attention to detail blend with the dynamic and sporty essence of Pershing, achieving the perfect balance between style, comfort, and livability. In the salon, two parallel sofas provide an ideal space for socializing or relaxing. At the rear, an innovative solution features an integrated sofa that can be transformed into a luxurious sunbed.