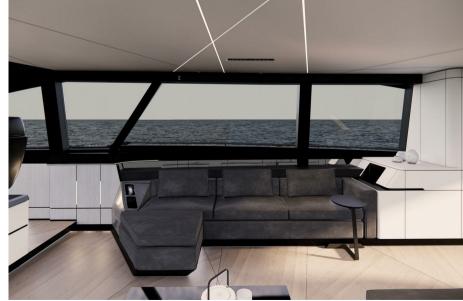

## Description

PERSHING GTX70, Prepare to be amazed by excellence. The Pershing GTX70 is a compact SUY, luxury sports utility yacht, with limitless potential and uncompromising ambition. It combines agility and dynamism within an innovative design that maximizes space and redefines the onboard experience, perfectly embodying the GTX Series spirit. Maximum comfort meets maximum efficiency. On board the Pershing GTX70, the integration of exterior and interior spaces is seamless and harmonious, thanks to smart solutions such as the combination of the door with the retractable glass partition that separates the cockpit from the salon, as well as the opening wings that create the largest beach area in its class. Compact, sporty, and bold, the Pershing GTX70 is equipped with a triple IPS engine setup and an advanced control system, ensuring precise handling and responsive maneuvering. Designed to offer refined yet dynamic comfort, the driving experience beautifully combines efficiency and agility. Elegance and attention to detail blend with the dynamic and sporty essence of Pershing, achieving the perfect balance between style, comfort, and livability. In the salon, two parallel sofas provide an ideal space for socializing or relaxing. At the rear, an innovative solution features an integrated sofa that can be transformed into a luxurious sunbed.