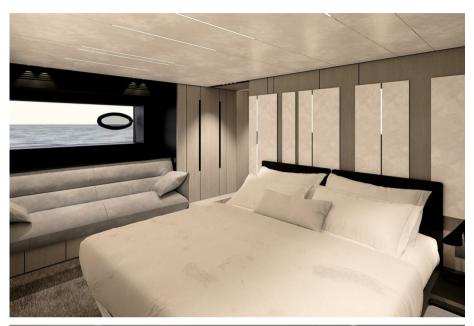

## Description

PERSHING GTX70, Prepare to be amazed by excellence. The Pershing GTX70 is a compact SUY, luxury sports utility yacht, with limitless potential and uncompromising ambition. It combines agility and dynamism within an innovative design that maximizes space and redefines the onboard experience, perfectly embodying the GTX Series spirit. Maximum comfort meets maximum efficiency. On board the Pershing GTX70, the integration of exterior and interior spaces is seamless and harmonious, thanks to smart solutions such as the combination of the door with the retractable glass partition that separates the cockpit from the salon, as well as the opening wings that create the largest beach area in its class. Compact, sporty, and bold, the Pershing GTX70 is equipped with a triple IPS engine setup and an advanced control system, ensuring precise handling and responsive maneuvering. Designed to offer refined yet dynamic comfort, the driving experience beautifully combines efficiency and agility. Elegance and attention to detail blend with the dynamic and sporty essence of Pershing, achieving the perfect balance between style, comfort, and livability. In the salon, two parallel sofas provide an ideal space for socializing or relaxing. At the rear, an innovative solution features an integrated sofa that can be transformed into a luxurious sunbed.