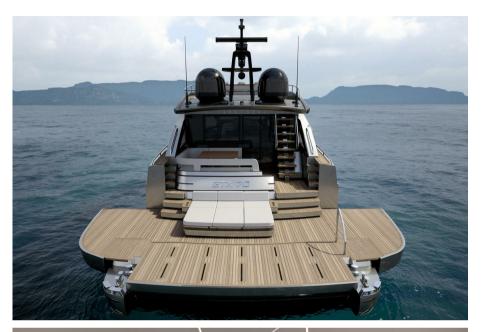

## Description

PERSHING GTX70, Prepare to be amazed by excellence. The Pershing GTX70 is a compact SUY, luxury sports utility yacht, with limitless potential and uncompromising ambition. It combines agility and dynamism within an innovative design that maximizes space and redefines the onboard experience, perfectly embodying the GTX Series spirit. Maximum comfort meets maximum efficiency. On board the Pershing GTX70, the integration of exterior and interior spaces is seamless and harmonious, thanks to smart solutions such as the combination of the door with the retractable glass partition that separates the cockpit from the salon, as well as the opening wings that create the largest beach area in its class. Compact, sporty, and bold, the Pershing GTX70 is equipped with a triple IPS engine setup and an advanced control system, ensuring precise handling and responsive maneuvering. Designed to offer refined yet dynamic comfort, the driving experience beautifully combines efficiency and agility. Elegance and attention to detail blend with the dynamic and sporty essence of Pershing, achieving the perfect balance between style, comfort, and livability. In the salon, two parallel sofas provide an ideal space for socializing or relaxing. At the rear, an innovative solution features an integrated sofa that can be transformed into a luxurious sunbed.