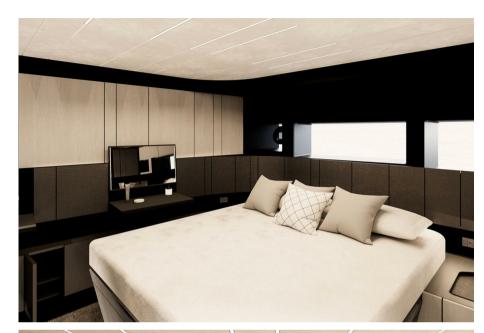

## Description

PERSHING GTX70, Prepare to be amazed by excellence. The Pershing GTX70 is a compact SUY, luxury sports utility yacht, with limitless potential and uncompromising ambition. It combines agility and dynamism within an innovative design that maximizes space and redefines the onboard experience, perfectly embodying the GTX Series spirit. Maximum comfort meets maximum efficiency. On board the Pershing GTX70, the integration of exterior and interior spaces is seamless and harmonious, thanks to smart solutions such as the combination of the door with the retractable glass partition that separates the cockpit from the salon, as well as the opening wings that create the largest beach area in its class. Compact, sporty, and bold, the Pershing GTX70 is equipped with a triple IPS engine setup and an advanced control system, ensuring precise handling and responsive maneuvering. Designed to offer refined yet dynamic comfort, the driving experience beautifully combines efficiency and agility. Elegance and attention to detail blend with the dynamic and sporty essence of Pershing, achieving the perfect balance between style, comfort, and livability. In the salon, two parallel sofas provide an ideal space for socializing or relaxing. At the rear, an innovative solution features an integrated sofa that can be transformed into a luxurious sunbed.