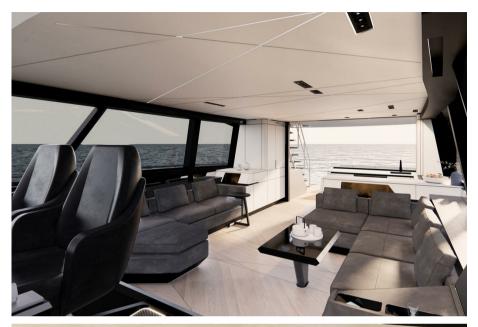

## Description

PERSHING GTX70, Prepare to be amazed by excellence. The Pershing GTX70 is a compact SUY, luxury sports utility yacht, with limitless potential and uncompromising ambition. It combines agility and dynamism within an innovative design that maximizes space and redefines the onboard experience, perfectly embodying the GTX Series spirit. Maximum comfort meets maximum efficiency. On board the Pershing GTX70, the integration of exterior and interior spaces is seamless and harmonious, thanks to smart solutions such as the combination of the door with the retractable glass partition that separates the cockpit from the salon, as well as the opening wings that create the largest beach area in its class. Compact, sporty, and bold, the Pershing GTX70 is equipped with a triple IPS engine setup and an advanced control system, ensuring precise handling and responsive maneuvering. Designed to offer refined yet dynamic comfort, the driving experience beautifully combines efficiency and agility. Elegance and attention to detail blend with the dynamic and sporty essence of Pershing, achieving the perfect balance between style, comfort, and livability. In the salon, two parallel sofas provide an ideal space for socializing or relaxing. At the rear, an innovative solution features an integrated sofa that can be transformed into a luxurious sunbed.