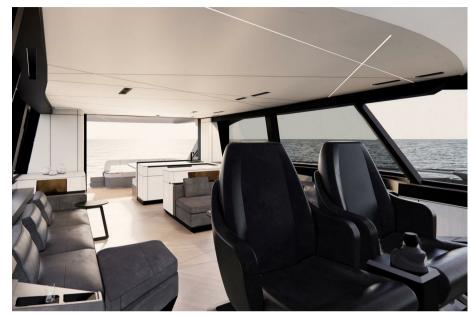

## Description

PERSHING GTX70, Prepare to be amazed by excellence. The Pershing GTX70 is a compact SUY, luxury sports utility yacht, with limitless potential and uncompromising ambition. It combines agility and dynamism within an innovative design that maximizes space and redefines the onboard experience, perfectly embodying the GTX Series spirit. Maximum comfort meets maximum efficiency. On board the Pershing GTX70, the integration of exterior and interior spaces is seamless and harmonious, thanks to smart solutions such as the combination of the door with the retractable glass partition that separates the cockpit from the salon, as well as the opening wings that create the largest beach area in its class. Compact, sporty, and bold, the Pershing GTX70 is equipped with a triple IPS engine setup and an advanced control system, ensuring precise handling and responsive maneuvering. Designed to offer refined yet dynamic comfort, the driving experience beautifully combines efficiency and agility. Elegance and attention to detail blend with the dynamic and sporty essence of Pershing, achieving the perfect balance between style, comfort, and livability. In the salon, two parallel sofas provide an ideal space for socializing or relaxing. At the rear, an innovative solution features an integrated sofa that can be transformed into a luxurious sunbed.