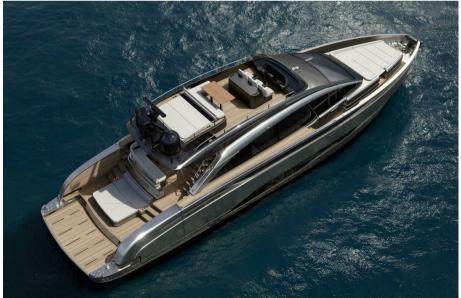

## Description

PERSHING GTX70, Prepare to be amazed by excellence. The Pershing GTX70 is a compact SUY, luxury sports utility yacht, with limitless potential and uncompromising ambition. It combines agility and dynamism within an innovative design that maximizes space and redefines the onboard experience, perfectly embodying the GTX Series spirit. Maximum comfort meets maximum efficiency. On board the Pershing GTX70, the integration of exterior and interior spaces is seamless and harmonious, thanks to smart solutions such as the combination of the door with the retractable glass partition that separates the cockpit from the salon, as well as the opening wings that create the largest beach area in its class. Compact, sporty, and bold, the Pershing GTX70 is equipped with a triple IPS engine setup and an advanced control system, ensuring precise handling and responsive maneuvering. Designed to offer refined yet dynamic comfort, the driving experience beautifully combines efficiency and agility. Elegance and attention to detail blend with the dynamic and sporty essence of Pershing, achieving the perfect balance between style, comfort, and livability. In the salon, two parallel sofas provide an ideal space for socializing or relaxing. At the rear, an innovative solution features an integrated sofa that can be transformed into a luxurious sunbed.