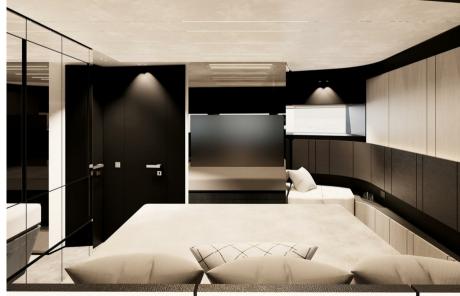

## Description

PERSHING GTX70, Prepare to be amazed by excellence. The Pershing GTX70 is a compact SUY, luxury sports utility yacht, with limitless potential and uncompromising ambition. It combines agility and dynamism within an innovative design that maximizes space and redefines the onboard experience, perfectly embodying the GTX Series spirit. Maximum comfort meets maximum efficiency. On board the Pershing GTX70, the integration of exterior and interior spaces is seamless and harmonious, thanks to smart solutions such as the combination of the door with the retractable glass partition that separates the cockpit from the salon, as well as the opening wings that create the largest beach area in its class. Compact, sporty, and bold, the Pershing GTX70 is equipped with a triple IPS engine setup and an advanced control system, ensuring precise handling and responsive maneuvering. Designed to offer refined yet dynamic comfort, the driving experience beautifully combines efficiency and agility. Elegance and attention to detail blend with the dynamic and sporty essence of Pershing, achieving the perfect balance between style, comfort, and livability. In the salon, two parallel sofas provide an ideal space for socializing or relaxing. At the rear, an innovative solution features an integrated sofa that can be transformed into a luxurious sunbed.