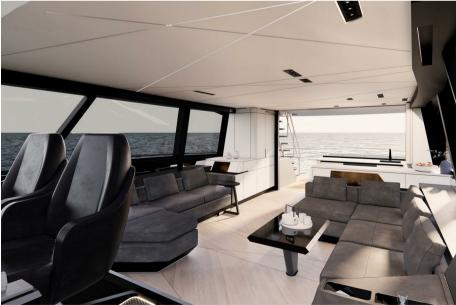

## Description

PERSHING GTX70, Prepare to be amazed by excellence. The Pershing GTX70 is a compact SUY, luxury sports utility yacht, with limitless potential and uncompromising ambition. It combines agility and dynamism within an innovative design that maximizes space and redefines the onboard experience, perfectly embodying the GTX Series spirit. Maximum comfort meets maximum efficiency. On board the Pershing GTX70, the integration of exterior and interior spaces is seamless and harmonious, thanks to smart solutions such as the combination of the door with the retractable glass partition that separates the cockpit from the salon, as well as the opening wings that create the largest beach area in its class. Compact, sporty, and bold, the Pershing GTX70 is equipped with a triple IPS engine setup and an advanced control system, ensuring precise handling and responsive maneuvering. Designed to offer refined yet dynamic comfort, the driving experience beautifully combines efficiency and agility. Elegance and attention to detail blend with the dynamic and sporty essence of Pershing, achieving the perfect balance between style, comfort, and livability. In the salon, two parallel sofas provide an ideal space for socializing or relaxing. At the rear, an innovative solution features an integrated sofa that can be transformed into a luxurious sunbed.