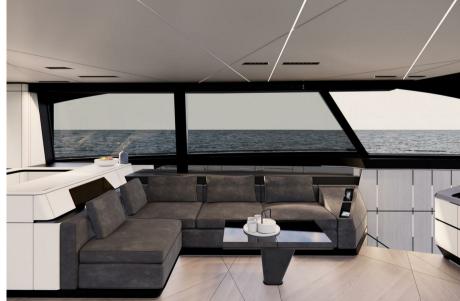

## Description

PERSHING GTX70, Prepare to be amazed by excellence. The Pershing GTX70 is a compact SUY, luxury sports utility yacht, with limitless potential and uncompromising ambition. It combines agility and dynamism within an innovative design that maximizes space and redefines the onboard experience, perfectly embodying the GTX Series spirit. Maximum comfort meets maximum efficiency. On board the Pershing GTX70, the integration of exterior and interior spaces is seamless and harmonious, thanks to smart solutions such as the combination of the door with the retractable glass partition that separates the cockpit from the salon, as well as the opening wings that create the largest beach area in its class. Compact, sporty, and bold, the Pershing GTX70 is equipped with a triple IPS engine setup and an advanced control system, ensuring precise handling and responsive maneuvering. Designed to offer refined yet dynamic comfort, the driving experience beautifully combines efficiency and agility. Elegance and attention to detail blend with the dynamic and sporty essence of Pershing, achieving the perfect balance between style, comfort, and livability. In the salon, two parallel sofas provide an ideal space for socializing or relaxing. At the rear, an innovative solution features an integrated sofa that can be transformed into a luxurious sunbed.