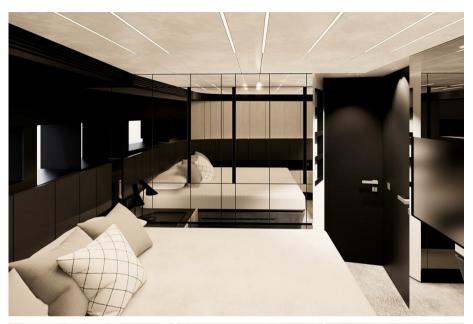

## Description

PERSHING GTX70, Prepare to be amazed by excellence. The Pershing GTX70 is a compact SUY, luxury sports utility yacht, with limitless potential and uncompromising ambition. It combines agility and dynamism within an innovative design that maximizes space and redefines the onboard experience, perfectly embodying the GTX Series spirit. Maximum comfort meets maximum efficiency. On board the Pershing GTX70, the integration of exterior and interior spaces is seamless and harmonious, thanks to smart solutions such as the combination of the door with the retractable glass partition that separates the cockpit from the salon, as well as the opening wings that create the largest beach area in its class. Compact, sporty, and bold, the Pershing GTX70 is equipped with a triple IPS engine setup and an advanced control system, ensuring precise handling and responsive maneuvering. Designed to offer refined yet dynamic comfort, the driving experience beautifully combines efficiency and agility. Elegance and attention to detail blend with the dynamic and sporty essence of Pershing, achieving the perfect balance between style, comfort, and livability. In the salon, two parallel sofas provide an ideal space for socializing or relaxing. At the rear, an innovative solution features an integrated sofa that can be transformed into a luxurious sunbed.