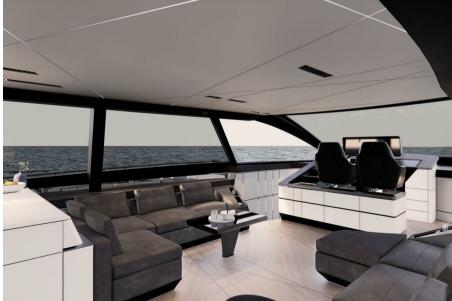

## Description

PERSHING GTX70, Prepare to be amazed by excellence. The Pershing GTX70 is a compact SUY, luxury sports utility yacht, with limitless potential and uncompromising ambition. It combines agility and dynamism within an innovative design that maximizes space and redefines the onboard experience, perfectly embodying the GTX Series spirit. Maximum comfort meets maximum efficiency. On board the Pershing GTX70, the integration of exterior and interior spaces is seamless and harmonious, thanks to smart solutions such as the combination of the door with the retractable glass partition that separates the cockpit from the salon, as well as the opening wings that create the largest beach area in its class. Compact, sporty, and bold, the Pershing GTX70 is equipped with a triple IPS engine setup and an advanced control system, ensuring precise handling and responsive maneuvering. Designed to offer refined yet dynamic comfort, the driving experience beautifully combines efficiency and agility. Elegance and attention to detail blend with the dynamic and sporty essence of Pershing, achieving the perfect balance between style, comfort, and livability. In the salon, two parallel sofas provide an ideal space for socializing or relaxing. At the rear, an innovative solution features an integrated sofa that can be transformed into a luxurious sunbed.