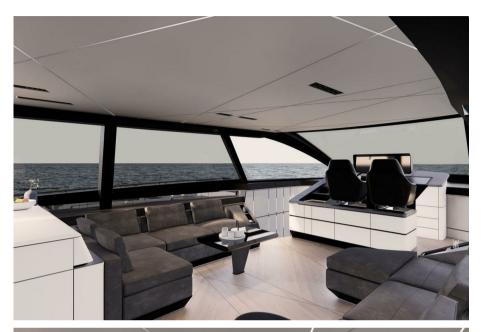

## Description

PERSHING GTX70, Prepare to be amazed by excellence. The Pershing GTX70 is a compact SUY, luxury sports utility yacht, with limitless potential and uncompromising ambition. It combines agility and dynamism within an innovative design that maximizes space and redefines the onboard experience, perfectly embodying the GTX Series spirit. Maximum comfort meets maximum efficiency. On board the Pershing GTX70, the integration of exterior and interior spaces is seamless and harmonious, thanks to smart solutions such as the combination of the door with the retractable glass partition that separates the cockpit from the salon, as well as the opening wings that create the largest beach area in its class. Compact, sporty, and bold, the Pershing GTX70 is equipped with a triple IPS engine setup and an advanced control system, ensuring precise handling and responsive maneuvering. Designed to offer refined yet dynamic comfort, the driving experience beautifully combines efficiency and agility. Elegance and attention to detail blend with the dynamic and sporty essence of Pershing, achieving the perfect balance between style, comfort, and livability. In the salon, two parallel sofas provide an ideal space for socializing or relaxing. At the rear, an innovative solution features an integrated sofa that can be transformed into a luxurious sunbed.