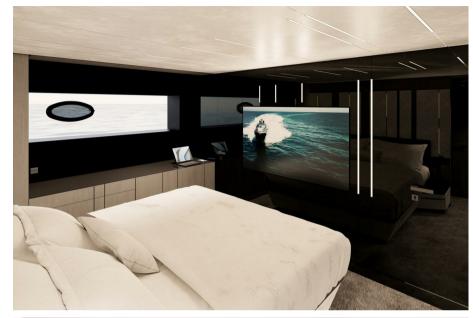

## Description

PERSHING GTX70, Prepare to be amazed by excellence. The Pershing GTX70 is a compact SUY, luxury sports utility yacht, with limitless potential and uncompromising ambition. It combines agility and dynamism within an innovative design that maximizes space and redefines the onboard experience, perfectly embodying the GTX Series spirit. Maximum comfort meets maximum efficiency. On board the Pershing GTX70, the integration of exterior and interior spaces is seamless and harmonious, thanks to smart solutions such as the combination of the door with the retractable glass partition that separates the cockpit from the salon, as well as the opening wings that create the largest beach area in its class. Compact, sporty, and bold, the Pershing GTX70 is equipped with a triple IPS engine setup and an advanced control system, ensuring precise handling and responsive maneuvering. Designed to offer refined yet dynamic comfort, the driving experience beautifully combines efficiency and agility. Elegance and attention to detail blend with the dynamic and sporty essence of Pershing, achieving the perfect balance between style, comfort, and livability. In the salon, two parallel sofas provide an ideal space for socializing or relaxing. At the rear, an innovative solution features an integrated sofa that can be transformed into a luxurious sunbed.