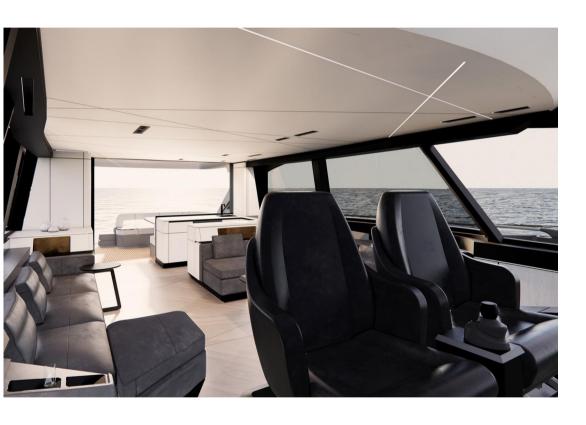

## Description

PERSHING GTX70, Prepare to be amazed by excellence. The Pershing GTX70 is a compact SUY, luxury sports utility yacht, with limitless potential and uncompromising ambition. It combines agility and dynamism within an innovative design that maximizes space and redefines the onboard experience, perfectly embodying the GTX Series spirit. Maximum comfort meets maximum efficiency. On board the Pershing GTX70, the integration of exterior and interior spaces is seamless and harmonious, thanks to smart solutions such as the combination of the door with the retractable glass partition that separates the cockpit from the salon, as well as the opening wings that create the largest beach area in its class. Compact, sporty, and bold, the Pershing GTX70 is equipped with a triple IPS engine setup and an advanced control system, ensuring precise handling and responsive maneuvering. Designed to offer refined yet dynamic comfort, the driving experience beautifully combines efficiency and agility. Elegance and attention to detail blend with the dynamic and sporty essence of Pershing, achieving the perfect balance between style, comfort, and livability. In the salon, two parallel sofas provide an ideal space for socializing or relaxing. At the rear, an innovative solution features an integrated sofa that can be transformed into a luxurious sunbed.