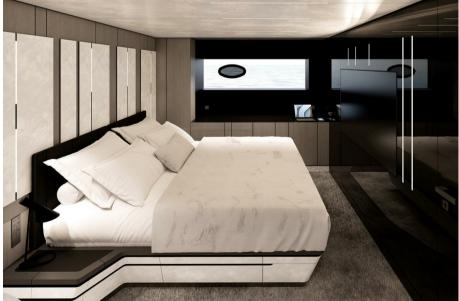

## Description

PERSHING GTX70, Prepare to be amazed by excellence. The Pershing GTX70 is a compact SUY, luxury sports utility yacht, with limitless potential and uncompromising ambition. It combines agility and dynamism within an innovative design that maximizes space and redefines the onboard experience, perfectly embodying the GTX Series spirit. Maximum comfort meets maximum efficiency. On board the Pershing GTX70, the integration of exterior and interior spaces is seamless and harmonious, thanks to smart solutions such as the combination of the door with the retractable glass partition that separates the cockpit from the salon, as well as the opening wings that create the largest beach area in its class. Compact, sporty, and bold, the Pershing GTX70 is equipped with a triple IPS engine setup and an advanced control system, ensuring precise handling and responsive maneuvering. Designed to offer refined yet dynamic comfort, the driving experience beautifully combines efficiency and agility. Elegance and attention to detail blend with the dynamic and sporty essence of Pershing, achieving the perfect balance between style, comfort, and livability. In the salon, two parallel sofas provide an ideal space for socializing or relaxing. At the rear, an innovative solution features an integrated sofa that can be transformed into a luxurious sunbed.