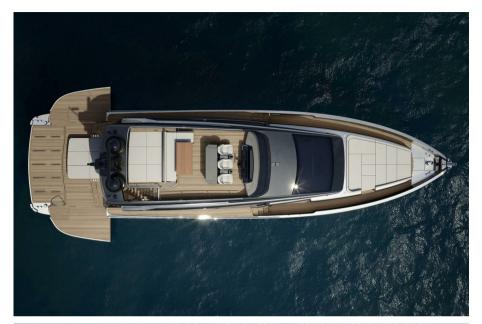

## Description

PERSHING GTX70, Prepare to be amazed by excellence. The Pershing GTX70 is a compact SUY, luxury sports utility yacht, with limitless potential and uncompromising ambition. It combines agility and dynamism within an innovative design that maximizes space and redefines the onboard experience, perfectly embodying the GTX Series spirit. Maximum comfort meets maximum efficiency. On board the Pershing GTX70, the integration of exterior and interior spaces is seamless and harmonious, thanks to smart solutions such as the combination of the door with the retractable glass partition that separates the cockpit from the salon, as well as the opening wings that create the largest beach area in its class. Compact, sporty, and bold, the Pershing GTX70 is equipped with a triple IPS engine setup and an advanced control system, ensuring precise handling and responsive maneuvering. Designed to offer refined yet dynamic comfort, the driving experience beautifully combines efficiency and agility. Elegance and attention to detail blend with the dynamic and sporty essence of Pershing, achieving the perfect balance between style, comfort, and livability. In the salon, two parallel sofas provide an ideal space for socializing or relaxing. At the rear, an innovative solution features an integrated sofa that can be transformed into a luxurious sunbed.