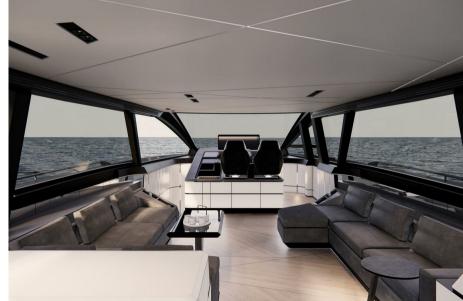

## Description

PERSHING GTX70, Prepare to be amazed by excellence. The Pershing GTX70 is a compact SUY, luxury sports utility yacht, with limitless potential and uncompromising ambition. It combines agility and dynamism within an innovative design that maximizes space and redefines the onboard experience, perfectly embodying the GTX Series spirit. Maximum comfort meets maximum efficiency. On board the Pershing GTX70, the integration of exterior and interior spaces is seamless and harmonious, thanks to smart solutions such as the combination of the door with the retractable glass partition that separates the cockpit from the salon, as well as the opening wings that create the largest beach area in its class. Compact, sporty, and bold, the Pershing GTX70 is equipped with a triple IPS engine setup and an advanced control system, ensuring precise handling and responsive maneuvering. Designed to offer refined yet dynamic comfort, the driving experience beautifully combines efficiency and agility. Elegance and attention to detail blend with the dynamic and sporty essence of Pershing, achieving the perfect balance between style, comfort, and livability. In the salon, two parallel sofas provide an ideal space for socializing or relaxing. At the rear, an innovative solution features an integrated sofa that can be transformed into a luxurious sunbed.