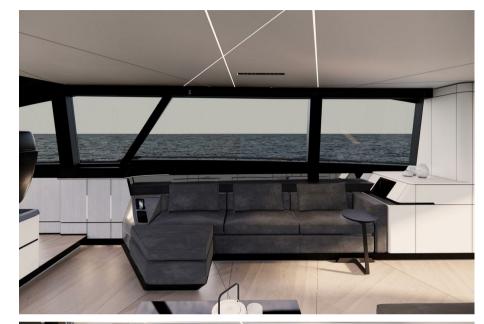

## Description

PERSHING GTX70, Prepare to be amazed by excellence. The Pershing GTX70 is a compact SUY, luxury sports utility yacht, with limitless potential and uncompromising ambition. It combines agility and dynamism within an innovative design that maximizes space and redefines the onboard experience, perfectly embodying the GTX Series spirit. Maximum comfort meets maximum efficiency. On board the Pershing GTX70, the integration of exterior and interior spaces is seamless and harmonious, thanks to smart solutions such as the combination of the door with the retractable glass partition that separates the cockpit from the salon, as well as the opening wings that create the largest beach area in its class. Compact, sporty, and bold, the Pershing GTX70 is equipped with a triple IPS engine setup and an advanced control system, ensuring precise handling and responsive maneuvering. Designed to offer refined yet dynamic comfort, the driving experience beautifully combines efficiency and agility. Elegance and attention to detail blend with the dynamic and sporty essence of Pershing, achieving the perfect balance between style, comfort, and livability. In the salon, two parallel sofas provide an ideal space for socializing or relaxing. At the rear, an innovative solution features an integrated sofa that can be transformed into a luxurious sunbed.