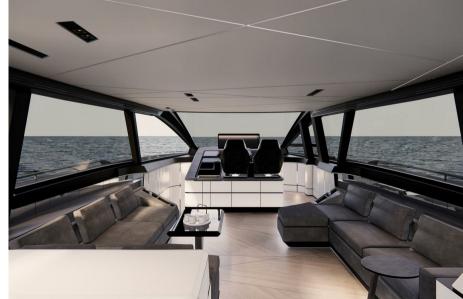

## Description

PERSHING GTX70, Prepare to be amazed by excellence. The Pershing GTX70 is a compact SUY, luxury sports utility yacht, with limitless potential and uncompromising ambition. It combines agility and dynamism within an innovative design that maximizes space and redefines the onboard experience, perfectly embodying the GTX Series spirit. Maximum comfort meets maximum efficiency. On board the Pershing GTX70, the integration of exterior and interior spaces is seamless and harmonious, thanks to smart solutions such as the combination of the door with the retractable glass partition that separates the cockpit from the salon, as well as the opening wings that create the largest beach area in its class. Compact, sporty, and bold, the Pershing GTX70 is equipped with a triple IPS engine setup and an advanced control system, ensuring precise handling and responsive maneuvering. Designed to offer refined yet dynamic comfort, the driving experience beautifully combines efficiency and agility. Elegance and attention to detail blend with the dynamic and sporty essence of Pershing, achieving the perfect balance between style, comfort, and livability. In the salon, two parallel sofas provide an ideal space for socializing or relaxing. At the rear, an innovative solution features an integrated sofa that can be transformed into a luxurious sunbed.