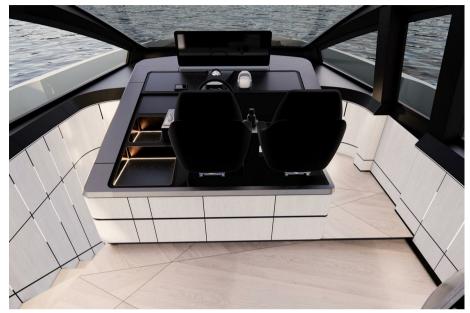

## Description

PERSHING GTX70, Prepare to be amazed by excellence. The Pershing GTX70 is a compact SUY, luxury sports utility yacht, with limitless potential and uncompromising ambition. It combines agility and dynamism within an innovative design that maximizes space and redefines the onboard experience, perfectly embodying the GTX Series spirit. Maximum comfort meets maximum efficiency. On board the Pershing GTX70, the integration of exterior and interior spaces is seamless and harmonious, thanks to smart solutions such as the combination of the door with the retractable glass partition that separates the cockpit from the salon, as well as the opening wings that create the largest beach area in its class. Compact, sporty, and bold, the Pershing GTX70 is equipped with a triple IPS engine setup and an advanced control system, ensuring precise handling and responsive maneuvering. Designed to offer refined yet dynamic comfort, the driving experience beautifully combines efficiency and agility. Elegance and attention to detail blend with the dynamic and sporty essence of Pershing, achieving the perfect balance between style, comfort, and livability. In the salon, two parallel sofas provide an ideal space for socializing or relaxing. At the rear, an innovative solution features an integrated sofa that can be transformed into a luxurious sunbed.