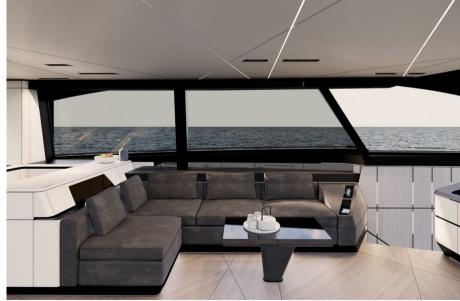

## Description

PERSHING GTX70, Prepare to be amazed by excellence. The Pershing GTX70 is a compact SUY, luxury sports utility yacht, with limitless potential and uncompromising ambition. It combines agility and dynamism within an innovative design that maximizes space and redefines the onboard experience, perfectly embodying the GTX Series spirit. Maximum comfort meets maximum efficiency. On board the Pershing GTX70, the integration of exterior and interior spaces is seamless and harmonious, thanks to smart solutions such as the combination of the door with the retractable glass partition that separates the cockpit from the salon, as well as the opening wings that create the largest beach area in its class. Compact, sporty, and bold, the Pershing GTX70 is equipped with a triple IPS engine setup and an advanced control system, ensuring precise handling and responsive maneuvering. Designed to offer refined yet dynamic comfort, the driving experience beautifully combines efficiency and agility. Elegance and attention to detail blend with the dynamic and sporty essence of Pershing, achieving the perfect balance between style, comfort, and livability. In the salon, two parallel sofas provide an ideal space for socializing or relaxing. At the rear, an innovative solution features an integrated sofa that can be transformed into a luxurious sunbed.