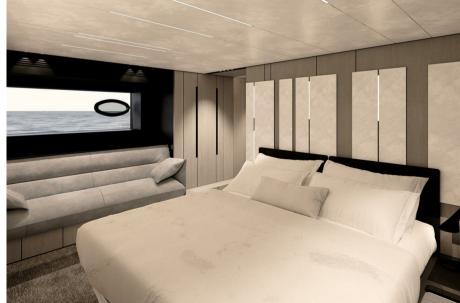

## Description

PERSHING GTX70, Prepare to be amazed by excellence. The Pershing GTX70 is a compact SUY, luxury sports utility yacht, with limitless potential and uncompromising ambition. It combines agility and dynamism within an innovative design that maximizes space and redefines the onboard experience, perfectly embodying the GTX Series spirit. Maximum comfort meets maximum efficiency. On board the Pershing GTX70, the integration of exterior and interior spaces is seamless and harmonious, thanks to smart solutions such as the combination of the door with the retractable glass partition that separates the cockpit from the salon, as well as the opening wings that create the largest beach area in its class. Compact, sporty, and bold, the Pershing GTX70 is equipped with a triple IPS engine setup and an advanced control system, ensuring precise handling and responsive maneuvering. Designed to offer refined yet dynamic comfort, the driving experience beautifully combines efficiency and agility. Elegance and attention to detail blend with the dynamic and sporty essence of Pershing, achieving the perfect balance between style, comfort, and livability. In the salon, two parallel sofas provide an ideal space for socializing or relaxing. At the rear, an innovative solution features an integrated sofa that can be transformed into a luxurious sunbed.