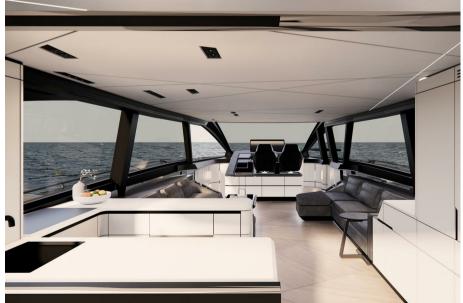

## Description

PERSHING GTX70, Prepare to be amazed by excellence. The Pershing GTX70 is a compact SUY, luxury sports utility yacht, with limitless potential and uncompromising ambition. It combines agility and dynamism within an innovative design that maximizes space and redefines the onboard experience, perfectly embodying the GTX Series spirit. Maximum comfort meets maximum efficiency. On board the Pershing GTX70, the integration of exterior and interior spaces is seamless and harmonious, thanks to smart solutions such as the combination of the door with the retractable glass partition that separates the cockpit from the salon, as well as the opening wings that create the largest beach area in its class. Compact, sporty, and bold, the Pershing GTX70 is equipped with a triple IPS engine setup and an advanced control system, ensuring precise handling and responsive maneuvering. Designed to offer refined yet dynamic comfort, the driving experience beautifully combines efficiency and agility. Elegance and attention to detail blend with the dynamic and sporty essence of Pershing, achieving the perfect balance between style, comfort, and livability. In the salon, two parallel sofas provide an ideal space for socializing or relaxing. At the rear, an innovative solution features an integrated sofa that can be transformed into a luxurious sunbed.