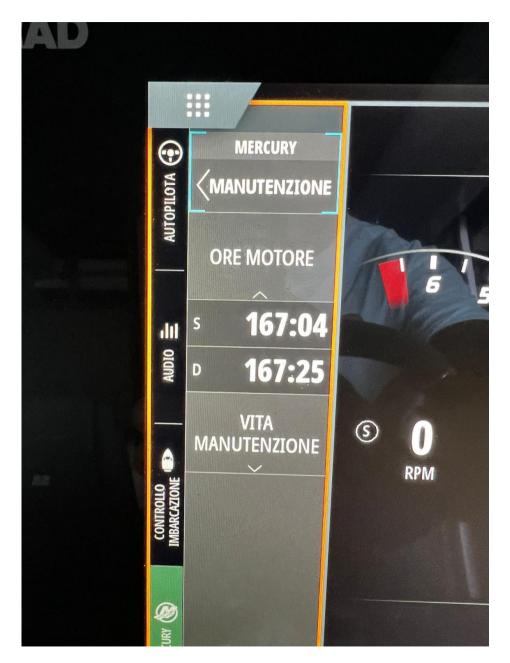

# Specifications

| YEAR               | LENGTH              |
|--------------------|---------------------|
| 2021               | 8.75                |
| WIDTH              | DRAFT               |
| 2.95               | 0.80                |
| FUEL TANK CAPACITY | GUESTS CRUISING     |
| 280                | 9                   |
| BATHROOMS          | ENGINE MANUFACTURER |
| 1                  | Mercury F200        |
| ENGINE HOURS       | HORSE POWER         |
| 167                | 2 X 200 CV          |

**BERTHS** 

2

**Engine room** 

ENGINE Mercury F200

NUMBER OF ENGINES HORSE POWER (CV)  $2 \times 200$ 

ENGINE HOURS

167

**BOW THRUSTER** 