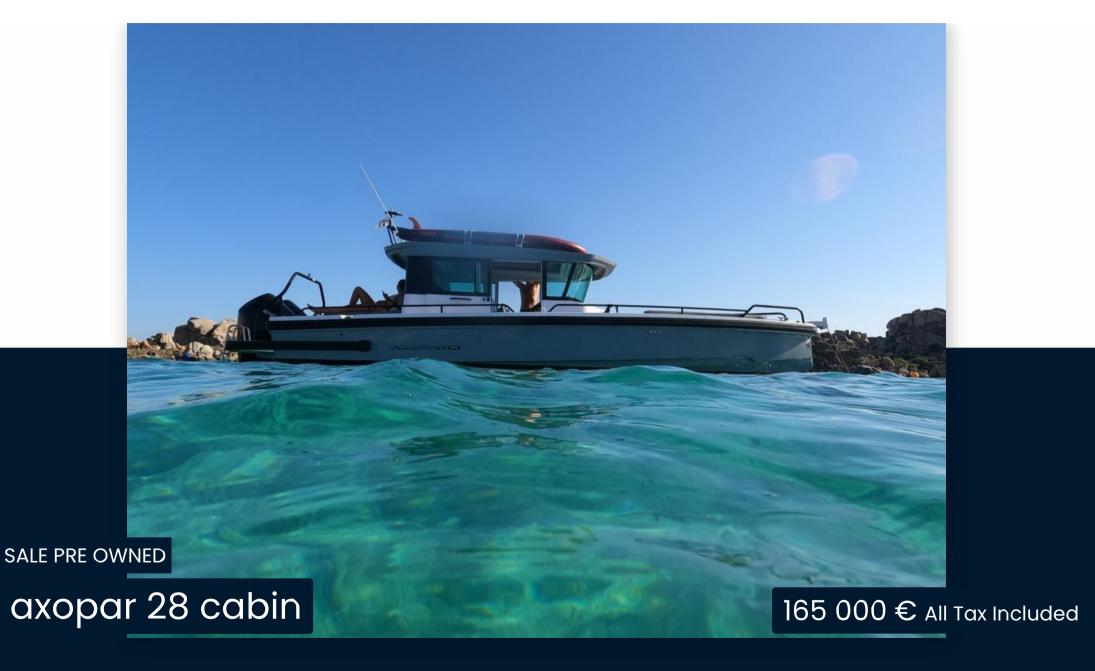

#### **General**

TYPE

280

Motorboat

CURRENT LOCATION

Mar ligure

BRAND

axopar

MODEL

28 cabin

**GUESTS CRUISING** 

9