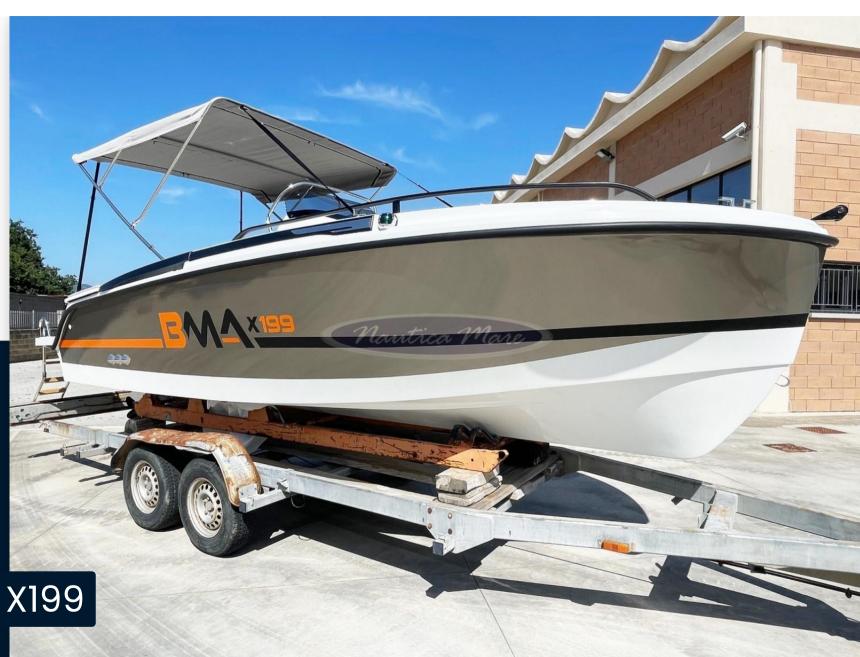

SALE NEW

bma X199

# Description

BOAT - NEW READY FOR DELIVERY - Hull and engine year 2023

Dimensions F.T. mt. 6,40 x 2,25 - Hull length mt. 5.87 - Weight 750 kg. -Cat. Project C - Capacity 7 people

Mercury 115 hp 4-stroke outboard engine - Fuel tank 90 lt.

Optional accessories installed: Touring Pack - Perlage graphics - Radio/stereo system - Extra-long aft swim platforms - Side pockets - Sun canopy (retractable) with stainless steel arches - Shower system - Complete Mercury rigging kit - Stainless steel plate for Mercury - Battery

The boat is characterized by an original style, sinuous and aerodynamic lines are designed to always provide the best navigation even when the conditions seem prohibitive. State-of-the-art aesthetics and design. The shipyard focuses on performance, safety, comfort and total reliability.