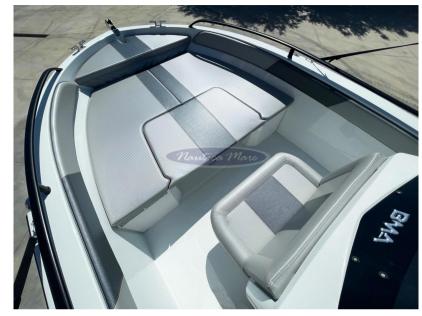

Optional accessories installed: Touring Pack - Perlage graphics - Radio/stereo system - Extra-long aft swim platforms - Side pockets - Sun canopy (retractable) with stainless steel arches - Shower system - Complete Mercury rigging kit - Stainless steel plate for Mercury - Battery

The boat is characterized by an original style, sinuous and aerodynamic lines are designed to always provide the best navigation even when the conditions seem prohibitive. State-of-the-art aesthetics and design. The shipyard focuses on performance, safety, comfort and total reliability.