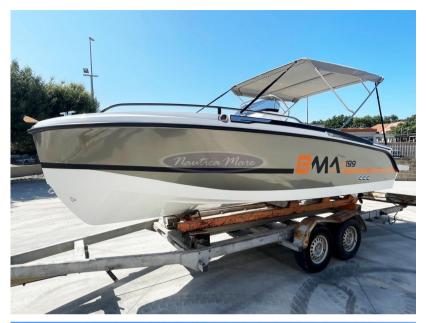

SALE NEW

bma X199

# Description

BOAT - NEW READY FOR DELIVERY - Hull and engine year 2023

Dimensions F.T. mt. 6,40 x 2,25 - Hull length mt. 5.87 - Weight 750 kg. -Cat. Project C - Capacity 7 people

Mercury 115 hp 4-stroke outboard engine - Fuel tank 90 lt.

Optional accessories installed: Touring Pack - Perlage graphics - Radio/stereo system - Extra-long aft swim platforms - Side pockets - Sun canopy (retractable) with stainless steel arches - Shower system - Complete Mercury rigging kit - Stainless steel plate for Mercury - Battery