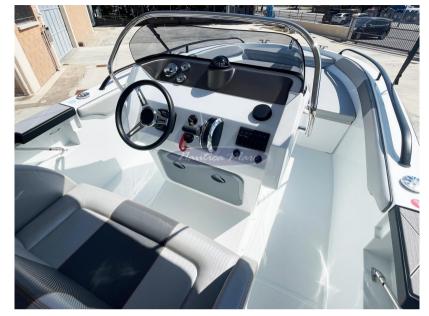

Optional accessories installed: Touring Pack - Perlage graphics - Radio/stereo system - Extra-long aft swim platforms - Side pockets - Sun canopy (retractable) with stainless steel arches - Shower system - Complete Mercury rigging kit - Stainless steel plate for Mercury - Battery

The boat is characterized by an original style, sinuous and aerodynamic lines are designed to always provide the best navigation even when the conditions seem prohibitive. State-of-the-art aesthetics and design. The shipyard focuses on performance, safety, comfort and total reliability.