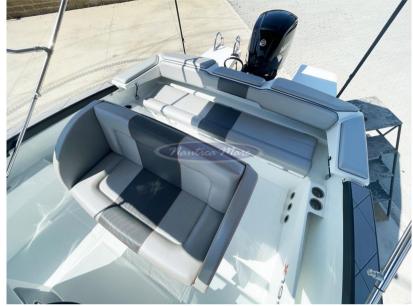

# Description

BOAT - NEW READY FOR DELIVERY - Hull and engine year 2023

Dimensions F.T. mt. 6,40 x 2,25 - Hull length mt. 5.87 - Weight 750 kg. -Cat. Project C - Capacity 7 people

Mercury 115 hp 4-stroke outboard engine - Fuel tank 90 lt.

Optional accessories installed: Touring Pack - Perlage graphics - Radio/stereo system - Extra-long aft swim platforms - Side pockets - Sun canopy (retractable) with stainless steel arches - Shower system - Complete Mercury rigging kit - Stainless steel plate for Mercury - Battery