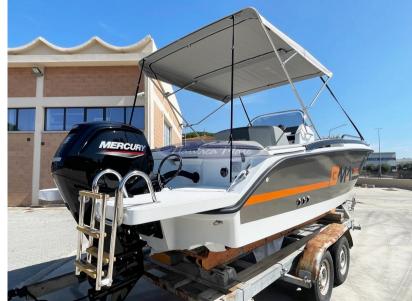

# Description

BOAT - NEW READY FOR DELIVERY - Hull and engine year 2023

Dimensions F.T. mt. 6,40 x 2,25 - Hull length mt. 5.87 - Weight 750 kg. -Cat. Project C - Capacity 7 people

Mercury 115 hp 4-stroke outboard engine - Fuel tank 90 lt.

Optional accessories installed: Touring Pack - Perlage graphics - Radio/stereo system - Extra-long aft swim platforms - Side pockets - Sun canopy (retractable) with stainless steel arches - Shower system - Complete Mercury rigging kit - Stainless steel plate for Mercury - Battery

The boat is characterized by an original style, sinuous and aerodynamic lines are designed to always provide the best navigation even when the conditions seem prohibitive. State-of-the-art aesthetics and design. The shipyard focuses on performance, safety, comfort and total reliability.

Mercury

LENGTH

5.87

DRAFT

0.34

**GUESTS CRUISING** 

/

**HORSE POWER** 

1 X 115 CV