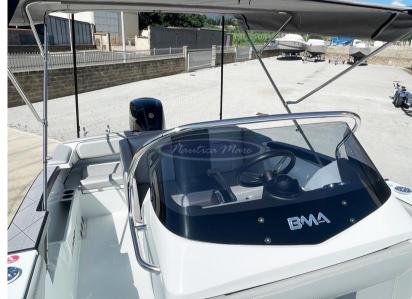

Optional accessories installed: Touring Pack - Perlage graphics - Radio/stereo system - Extra-long aft swim platforms - Side pockets - Sun canopy (retractable) with stainless steel arches - Shower system - Complete Mercury rigging kit - Stainless steel plate for Mercury - Battery

The boat is characterized by an original style, sinuous and aerodynamic lines are designed to always provide the best navigation even when the conditions seem prohibitive. State-of-the-art aesthetics and design. The shipyard focuses on performance, safety, comfort and total reliability.