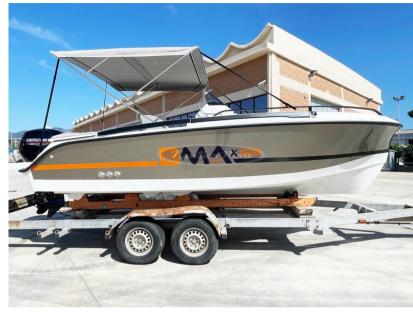

SALE NEW

bma X199

# Description

BOAT - NEW READY FOR DELIVERY - Hull and engine year 2023

Dimensions F.T. mt. 6,40 x 2,25 - Hull length mt. 5.87 - Weight 750 kg. -Cat. Project C - Capacity 7 people

Mercury 115 hp 4-stroke outboard engine - Fuel tank 90 lt.

Optional accessories installed: Touring Pack - Perlage graphics - Radio/stereo system - Extra-long aft swim platforms - Side pockets - Sun canopy (retractable) with stainless steel arches - Shower system - Complete Mercury rigging kit - Stainless steel plate for Mercury - Battery