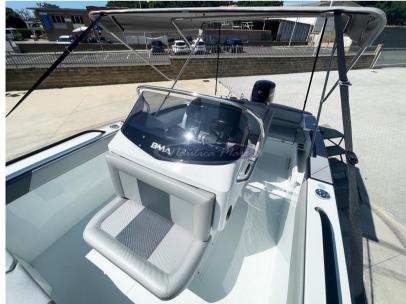

Optional accessories installed: Touring Pack - Perlage graphics - Radio/stereo system - Extra-long aft swim platforms - Side pockets - Sun canopy (retractable) with stainless steel arches - Shower system - Complete Mercury rigging kit - Stainless steel plate for Mercury - Battery

The boat is characterized by an original style, sinuous and aerodynamic lines are designed to always provide the best navigation even when the conditions seem prohibitive. State-of-the-art aesthetics and design. The shipyard focuses on performance, safety, comfort and total reliability.