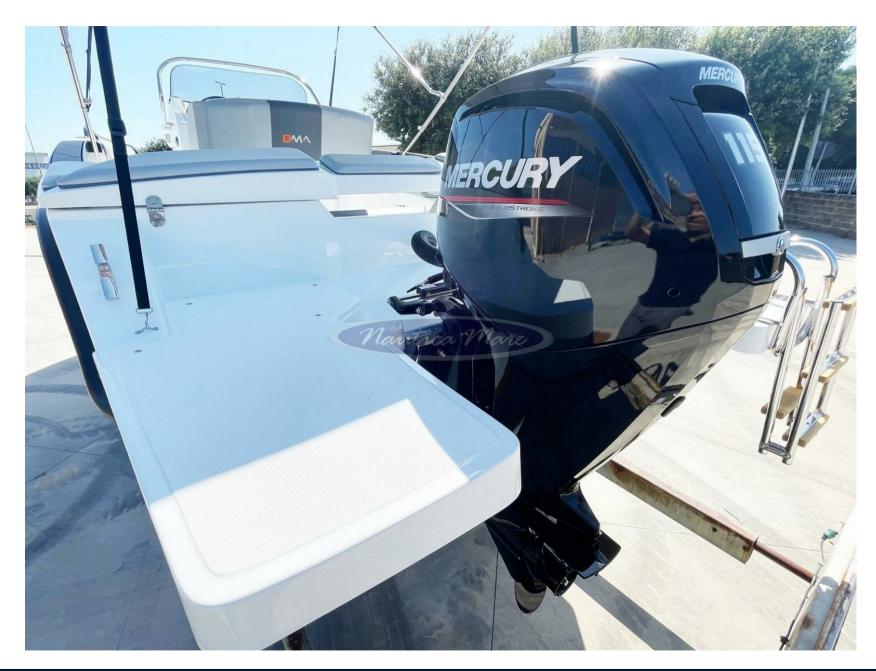

# Description

BOAT - NEW READY FOR DELIVERY - Hull and engine year 2023

Dimensions F.T. mt. 6,40 x 2,25 - Hull length mt. 5.87 - Weight 750 kg. -Cat. Project C - Capacity 7 people

Mercury 115 hp 4-stroke outboard engine - Fuel tank 90 lt.

Optional accessories installed: Touring Pack - Perlage graphics - Radio/stereo system - Extra-long aft swim platforms - Side pockets - Sun canopy (retractable) with stainless steel arches - Shower system - Complete Mercury rigging kit - Stainless steel plate for Mercury - Battery

Mercury

LENGTH

5.87

DRAFT

0.34

**GUESTS CRUISING** 

/

**HORSE POWER** 

1 X 115 CV

#### **Engine room**

ENGINE NUMBER OF ENGINES HORSE POWER (CV)

Mercury 1 x 115