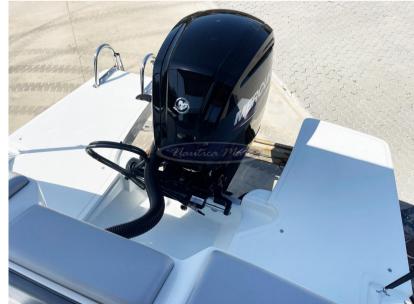

# Description

BOAT - NEW READY FOR DELIVERY - Hull and engine year 2023

Dimensions F.T. mt. 6,40 x 2,25 - Hull length mt. 5.87 - Weight 750 kg. -Cat. Project C - Capacity 7 people

Mercury 115 hp 4-stroke outboard engine - Fuel tank 90 lt.

Optional accessories installed: Touring Pack - Perlage graphics - Radio/stereo system - Extra-long aft swim platforms - Side pockets - Sun canopy (retractable) with stainless steel arches - Shower system - Complete Mercury rigging kit - Stainless steel plate for Mercury - Battery

Mercury

LENGTH

5.87

DRAFT

0.34

**GUESTS CRUISING** 

/

**HORSE POWER** 

1 X 115 CV

#### **Engine room**

ENGINE NUMBER OF ENGINES HORSE POWER (CV)

Mercury 1 x 115