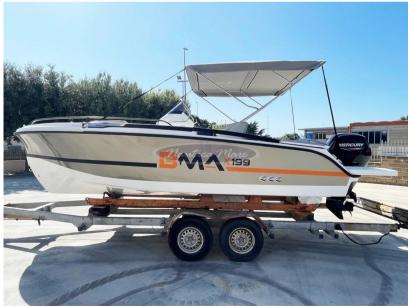

SALE NEW

bma X199

# Description

BOAT - NEW READY FOR DELIVERY - Hull and engine year 2023

Dimensions F.T. mt. 6,40 x 2,25 - Hull length mt. 5.87 - Weight 750 kg. -Cat. Project C - Capacity 7 people

Mercury 115 hp 4-stroke outboard engine - Fuel tank 90 lt.

Optional accessories installed: Touring Pack - Perlage graphics - Radio/stereo system - Extra-long aft swim platforms - Side pockets - Sun canopy (retractable) with stainless steel arches - Shower system - Complete Mercury rigging kit - Stainless steel plate for Mercury - Battery