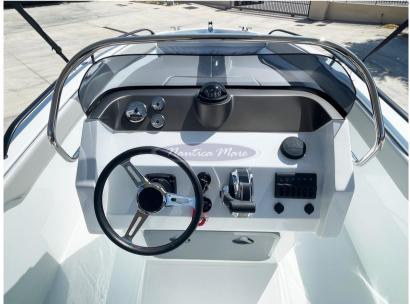

Optional accessories installed: Touring Pack - Perlage graphics - Radio/stereo system - Extra-long aft swim platforms - Side pockets - Sun canopy (retractable) with stainless steel arches - Shower system - Complete Mercury rigging kit - Stainless steel plate for Mercury - Battery

The boat is characterized by an original style, sinuous and aerodynamic lines are designed to always provide the best navigation even when the conditions seem prohibitive. State-of-the-art aesthetics and design. The shipyard focuses on performance, safety, comfort and total reliability.