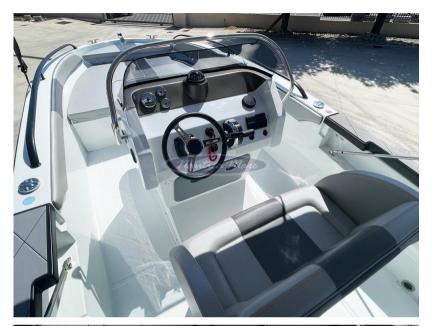

Optional accessories installed: Touring Pack - Perlage graphics - Radio/stereo system - Extra-long aft swim platforms - Side pockets - Sun canopy (retractable) with stainless steel arches - Shower system - Complete Mercury rigging kit - Stainless steel plate for Mercury - Battery

The boat is characterized by an original style, sinuous and aerodynamic lines are designed to always provide the best navigation even when the conditions seem prohibitive. State-of-the-art aesthetics and design. The shipyard focuses on performance, safety, comfort and total reliability.