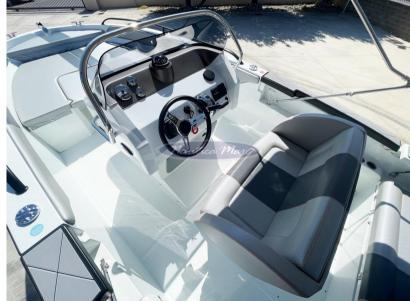

# Description

BOAT - NEW READY FOR DELIVERY - Hull and engine year 2023

Dimensions F.T. mt. 6,40 x 2,25 - Hull length mt. 5.87 - Weight 750 kg. -Cat. Project C - Capacity 7 people

Mercury 115 hp 4-stroke outboard engine - Fuel tank 90 lt.

Optional accessories installed: Touring Pack - Perlage graphics - Radio/stereo system - Extra-long aft swim platforms - Side pockets - Sun canopy (retractable) with stainless steel arches - Shower system - Complete Mercury rigging kit - Stainless steel plate for Mercury - Battery

The boat is characterized by an original style, sinuous and aerodynamic lines are designed to always provide the best navigation even when the conditions seem prohibitive. State-of-the-art aesthetics and design. The shipyard focuses on performance, safety, comfort and total reliability.