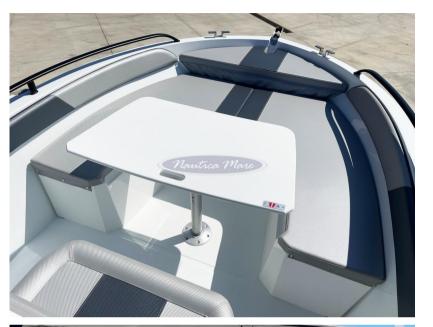

Optional accessories installed: Touring Pack - Perlage graphics - Radio/stereo system - Extra-long aft swim platforms - Side pockets - Sun canopy (retractable) with stainless steel arches - Shower system - Complete Mercury rigging kit - Stainless steel plate for Mercury - Battery

Confidential negotiation. Call us for more information.

Navigation equipment:

Electronic engine control.

Staging and technical:

Water pressure pump, Deck Shower, 2 Platform (a poppa extra lunghe), cockpit table.