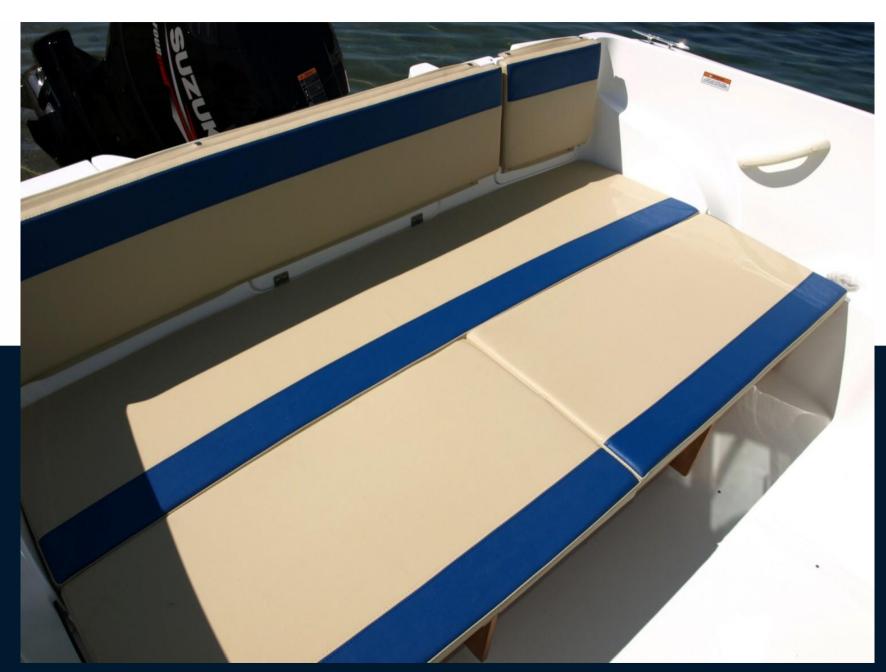

WIDTH

2.44

CABINS

1

General

BRAND olympic MODEL

Olympic boat 620 c

CURRENT LOCATION
Hourtin, france

**Dimensions / Performance** 

WEIGHT (T) 950.00

**Building / facilities** 

AMOUNT OF CABINS

2

**BERTHS** 

**Engine room** 

ENGINE