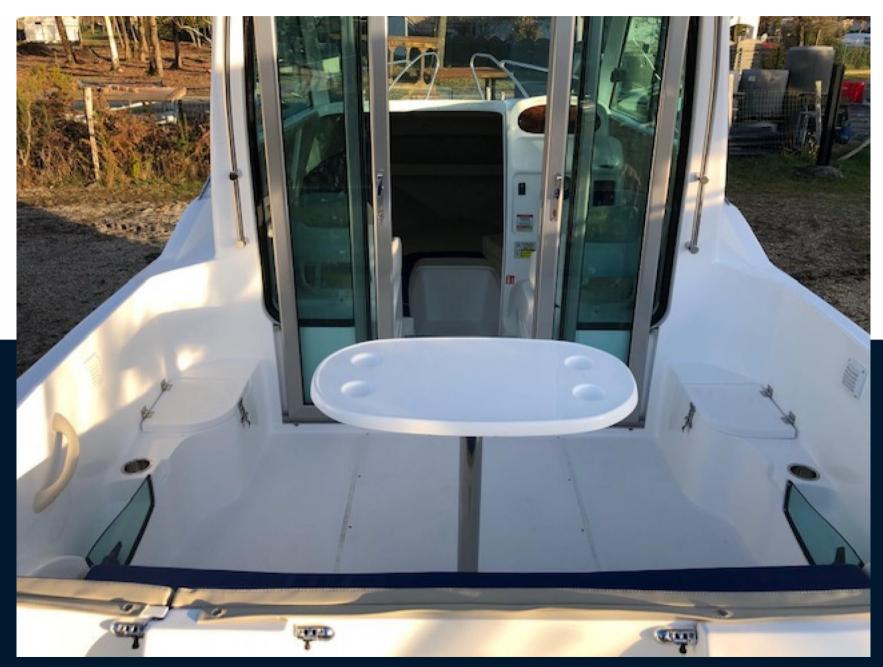

WIDTH

2.44

CABINS

1

General

BRAND olympic MODEL

Olympic boat 620 c

CURRENT LOCATION
Hourtin, france

**Dimensions / Performance** 

WEIGHT (T) 950.00

**Building / facilities** 

AMOUNT OF CABINS

2

**BERTHS** 

**Engine room** 

ENGINE