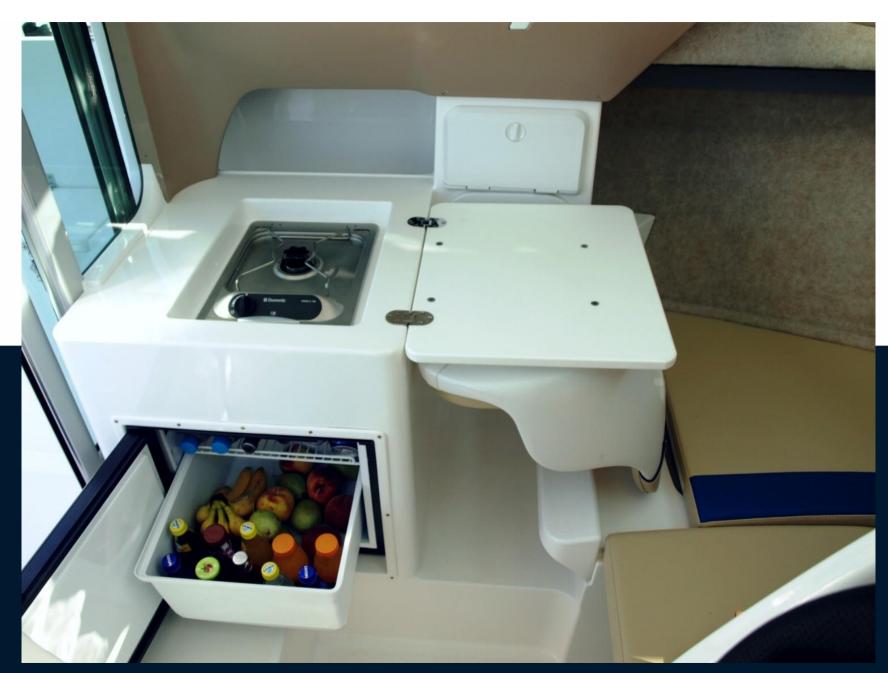

WIDTH

2.44

CABINS

1

General

BRAND olympic MODEL

Olympic boat 620 c

CURRENT LOCATION
Hourtin, france

**Dimensions / Performance** 

WEIGHT (T) 950.00

**Building / facilities** 

AMOUNT OF CABINS

2

**BERTHS** 

**Engine room** 

ENGINE