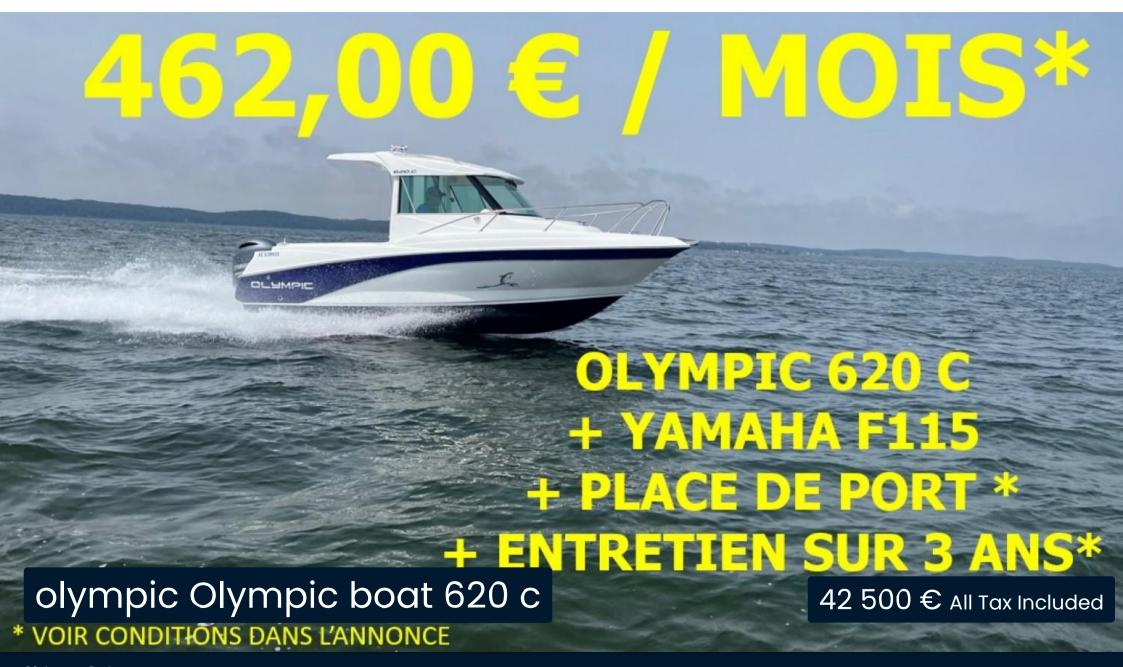

YEAR

2022

**ENGINE MANUFACTURER** 

Yamaha

LENGTH

6.18

HORSE POWER

1 X 100hp CV

WIDTH

2.44

CABINS

1

General

BRAND olympic MODEL

Olympic boat 620 c

CURRENT LOCATION
Hourtin, france

**Dimensions / Performance** 

WEIGHT (T) 950.00

**Building / facilities** 

AMOUNT OF CABINS

2

**BERTHS** 

**Engine room** 

ENGINE

Yamaha

FUEL

gasoline

NUMBER OF ENGINES HORSE POWER (CV)

1 x 100hp

ENGINE YEAR 2023

PROPELLERS
Hors-bord