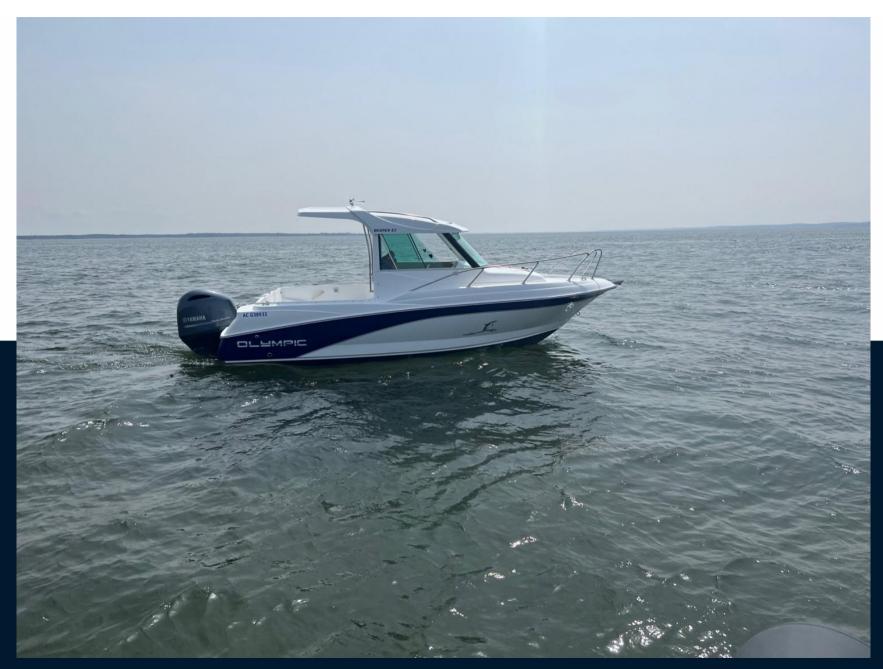

YEAR

2022

**ENGINE MANUFACTURER** 

Yamaha

LENGTH

6.18

HORSE POWER

1 X 100hp CV

WIDTH

2.44

CABINS

1

General

BRAND olympic MODEL

Olympic boat 620 c

CURRENT LOCATION
Hourtin, france

**Dimensions / Performance** 

WEIGHT (T) 950.00

**Building / facilities** 

AMOUNT OF CABINS

2

**BERTHS** 

**Engine room** 

ENGINE

Yamaha

FUEL

gasoline

NUMBER OF ENGINES HORSE POWER (CV)

1 x 100hp

ENGINE YEAR 2023

PROPELLERS
Hors-bord