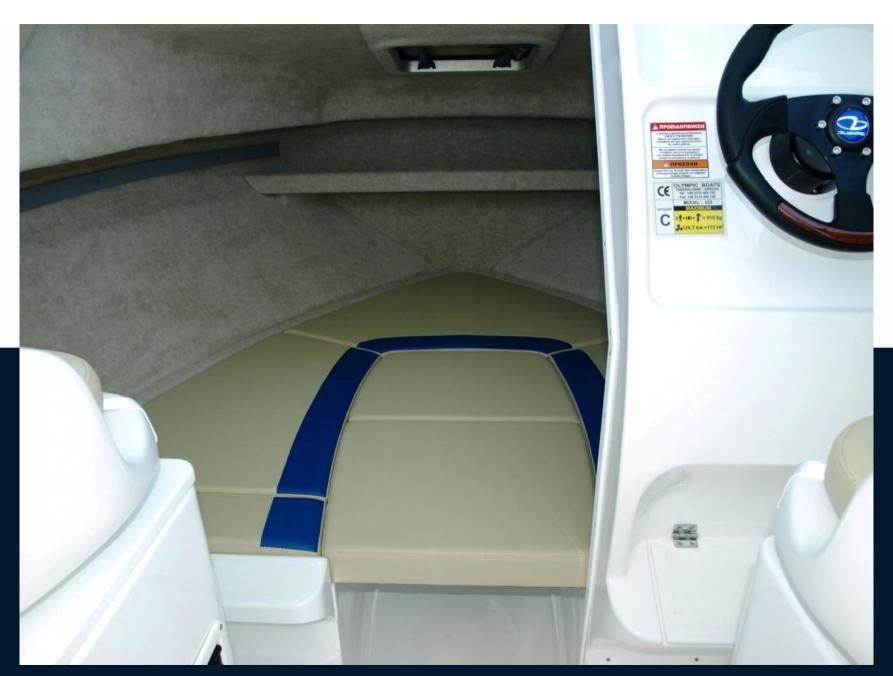

WIDTH

2.44

CABINS

1

General

BRAND olympic MODEL

Olympic boat 620 c

CURRENT LOCATION
Hourtin, france

**Dimensions / Performance** 

WEIGHT (T) 950.00

**Building / facilities** 

AMOUNT OF CABINS

2

**BERTHS** 

**Engine room** 

ENGINE