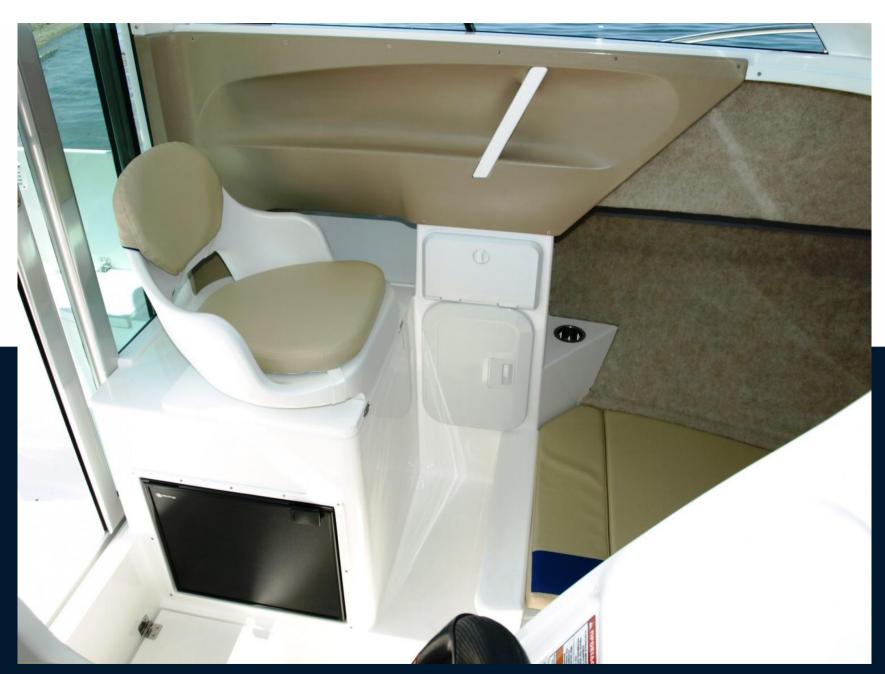

WIDTH

2.44

CABINS

1

General

BRAND olympic MODEL

Olympic boat 620 c

CURRENT LOCATION
Hourtin, france

**Dimensions / Performance** 

WEIGHT (T) 950.00

**Building / facilities** 

AMOUNT OF CABINS

2

**BERTHS** 

**Engine room** 

ENGINE