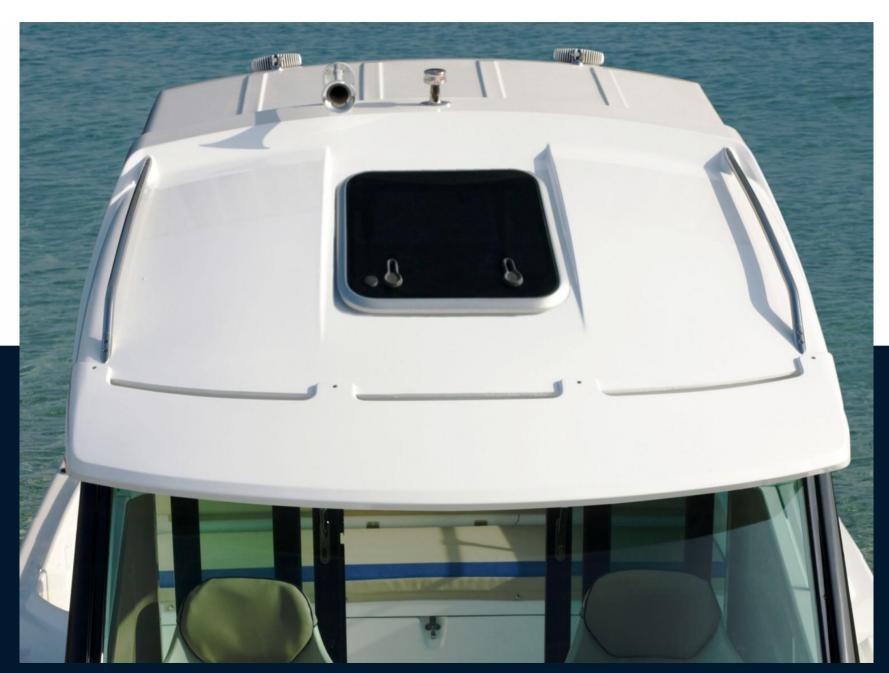

WIDTH

2.44

CABINS

1

General

BRAND olympic MODEL

Olympic boat 620 c

CURRENT LOCATION
Hourtin, france