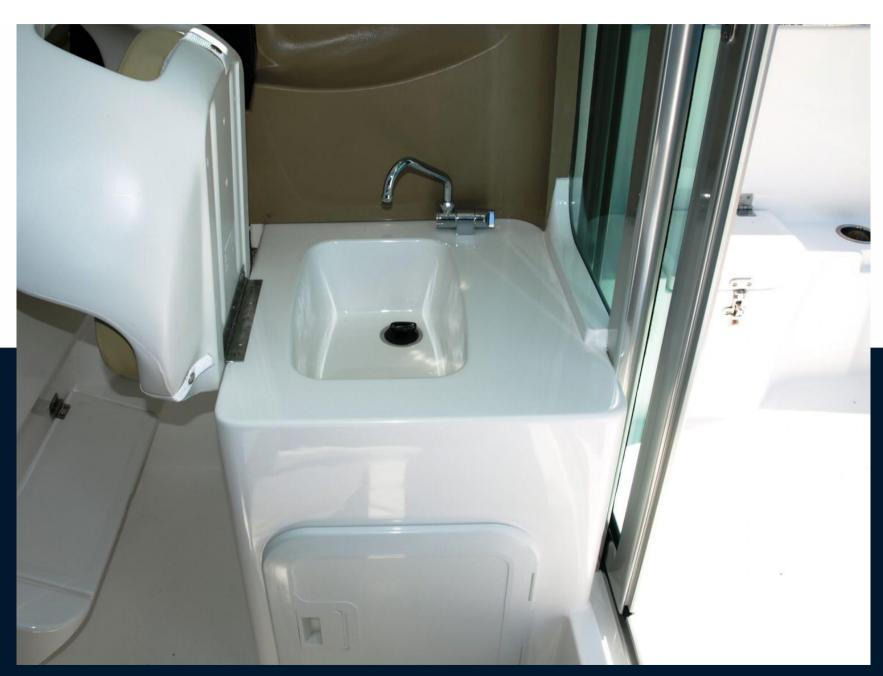

WIDTH

2.44

CABINS

1

General

BRAND olympic MODEL

Olympic boat 620 c

CURRENT LOCATION
Hourtin, france

**Dimensions / Performance** 

WEIGHT (T) 950.00

**Building / facilities** 

AMOUNT OF CABINS

2

**BERTHS** 

**Engine room** 

ENGINE