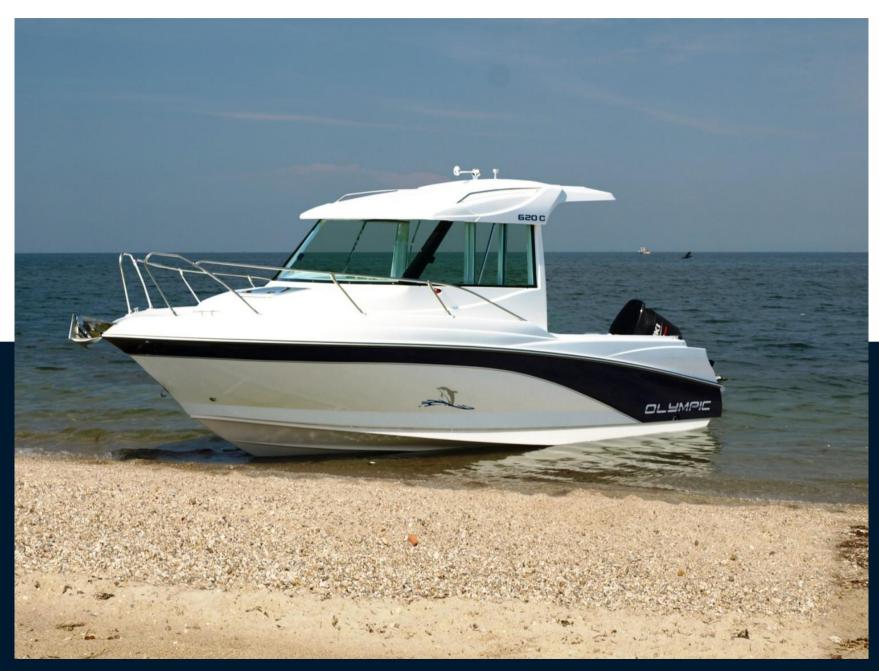

YEAR

2022

**ENGINE MANUFACTURER** 

Yamaha

LENGTH

6.18

HORSE POWER

1 X 100hp CV

WIDTH

2.44

CABINS

1

General

BRAND olympic MODEL

Olympic boat 620 c

CURRENT LOCATION
Hourtin, france

**Dimensions / Performance** 

WEIGHT (T) 950.00

**Building / facilities** 

AMOUNT OF CABINS

2

**BERTHS** 

**Engine room** 

ENGINE

Yamaha

FUEL

gasoline

NUMBER OF ENGINES HORSE POWER (CV)

1 x 100hp

ENGINE YEAR 2023

PROPELLERS
Hors-bord