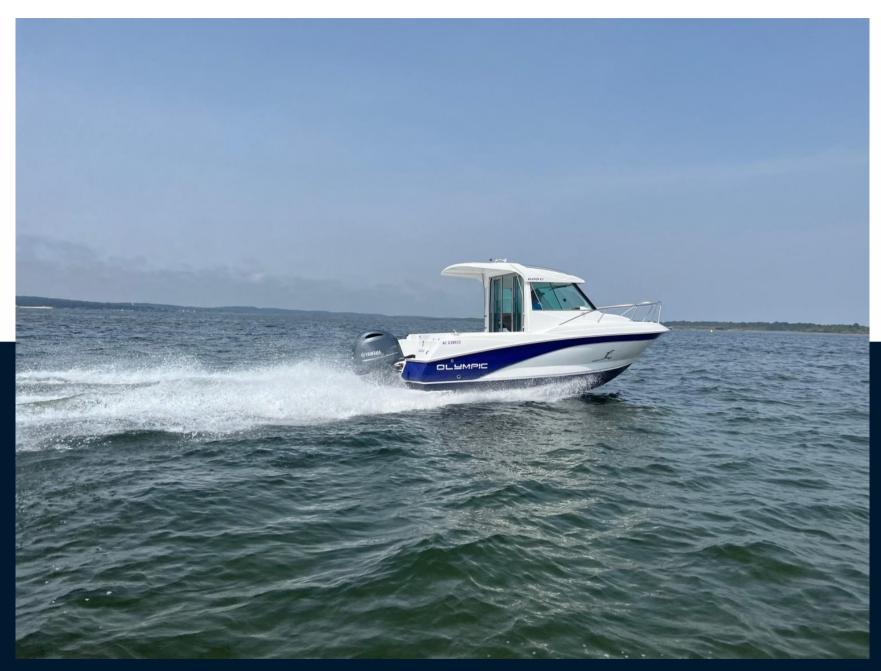

YEAR

2022

**ENGINE MANUFACTURER** 

Yamaha

LENGTH

6.18

HORSE POWER

1 X 100hp CV

WIDTH

2.44

CABINS

1

General

BRAND olympic MODEL

Olympic boat 620 c

CURRENT LOCATION
Hourtin, france

**Dimensions / Performance** 

WEIGHT (T) 950.00

**Building / facilities** 

AMOUNT OF CABINS

2

**BERTHS** 

**Engine room** 

ENGINE

Yamaha

FUEL

gasoline

NUMBER OF ENGINES HORSE POWER (CV)

1 x 100hp

ENGINE YEAR 2023

PROPELLERS
Hors-bord