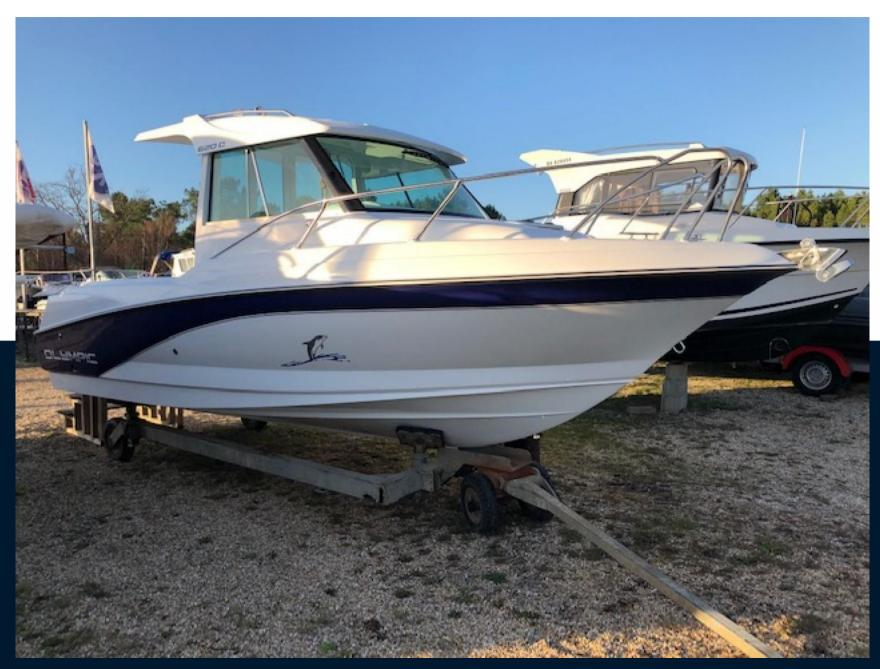

YEAR

2022

**ENGINE MANUFACTURER** 

Yamaha

LENGTH

6.18

HORSE POWER

1 X 100hp CV

WIDTH

2.44

CABINS

1

General

BRAND olympic MODEL

Olympic boat 620 c

CURRENT LOCATION
Hourtin, france

**Dimensions / Performance** 

WEIGHT (T) 950.00

**Building / facilities** 

AMOUNT OF CABINS

2

**BERTHS** 

**Engine room** 

ENGINE

Yamaha

FUEL

gasoline

NUMBER OF ENGINES HORSE POWER (CV)

1 x 100hp

ENGINE YEAR 2023

PROPELLERS
Hors-bord