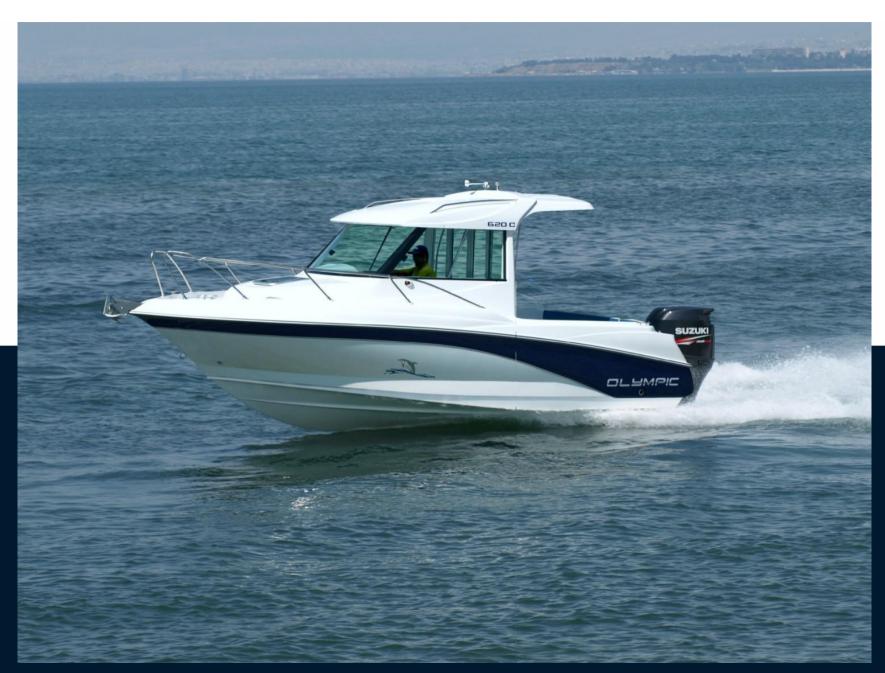

YEAR

2022

**ENGINE MANUFACTURER** 

Yamaha

LENGTH

6.18

HORSE POWER

1 X 100hp CV

WIDTH

2.44

CABINS

1

General

BRAND olympic MODEL

Olympic boat 620 c

CURRENT LOCATION
Hourtin, france

**Dimensions / Performance** 

WEIGHT (T) 950.00

**Building / facilities** 

AMOUNT OF CABINS

2

**BERTHS** 

**Engine room** 

ENGINE

Yamaha

FUEL

gasoline

NUMBER OF ENGINES HORSE POWER (CV)

1 x 100hp

ENGINE YEAR 2023

PROPELLERS
Hors-bord