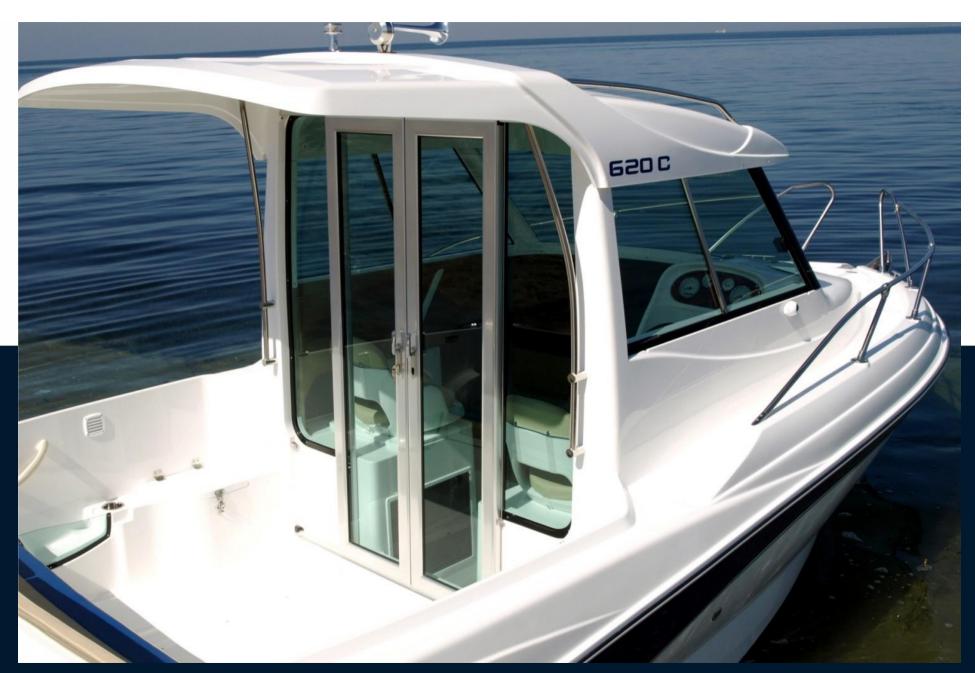

YEAR

2022

**ENGINE MANUFACTURER** 

Yamaha

LENGTH

6.18

HORSE POWER

1 X 100hp CV

WIDTH

2.44

CABINS

1

General

BRAND olympic MODEL

Olympic boat 620 c

CURRENT LOCATION
Hourtin, france