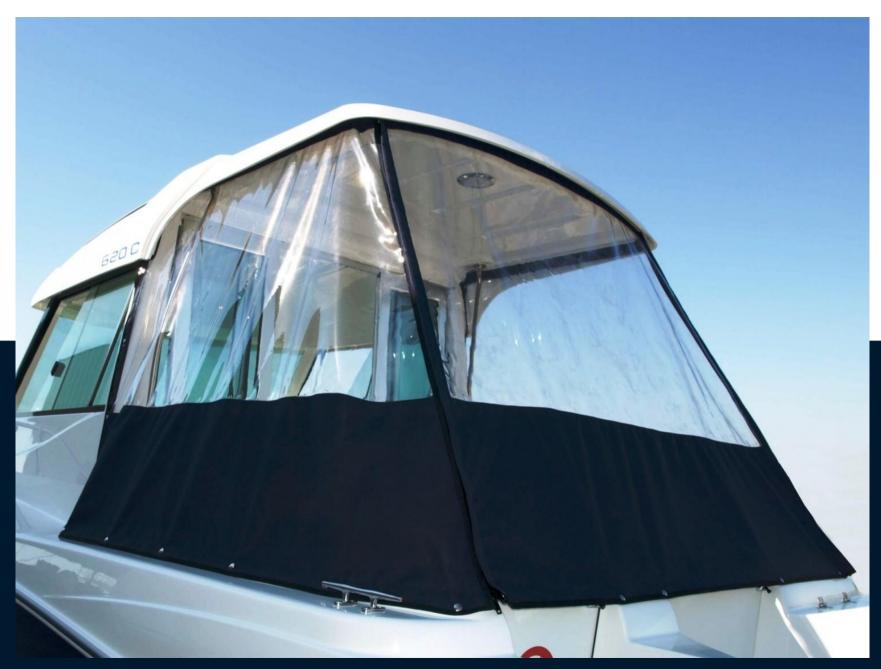

WIDTH

2.44

CABINS

1

General

BRAND olympic MODEL

Olympic boat 620 c

CURRENT LOCATION
Hourtin, france