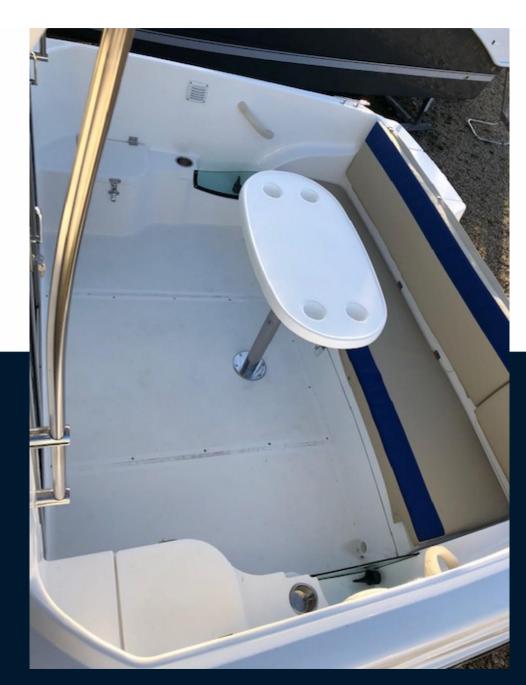

YEAR

2022

**ENGINE MANUFACTURER** 

Yamaha

LENGTH

6.18

HORSE POWER

1 X 100hp CV

WIDTH

2.44

CABINS

1

General

BRAND olympic MODEL

Olympic boat 620 c

CURRENT LOCATION
Hourtin, france

**Dimensions / Performance** 

WEIGHT (T) 950.00

**Building / facilities** 

AMOUNT OF CABINS

2

**BERTHS** 

**Engine room** 

ENGINE

Yamaha

FUEL

gasoline

NUMBER OF ENGINES HORSE POWER (CV)

1 x 100hp

ENGINE YEAR 2023

PROPELLERS
Hors-bord