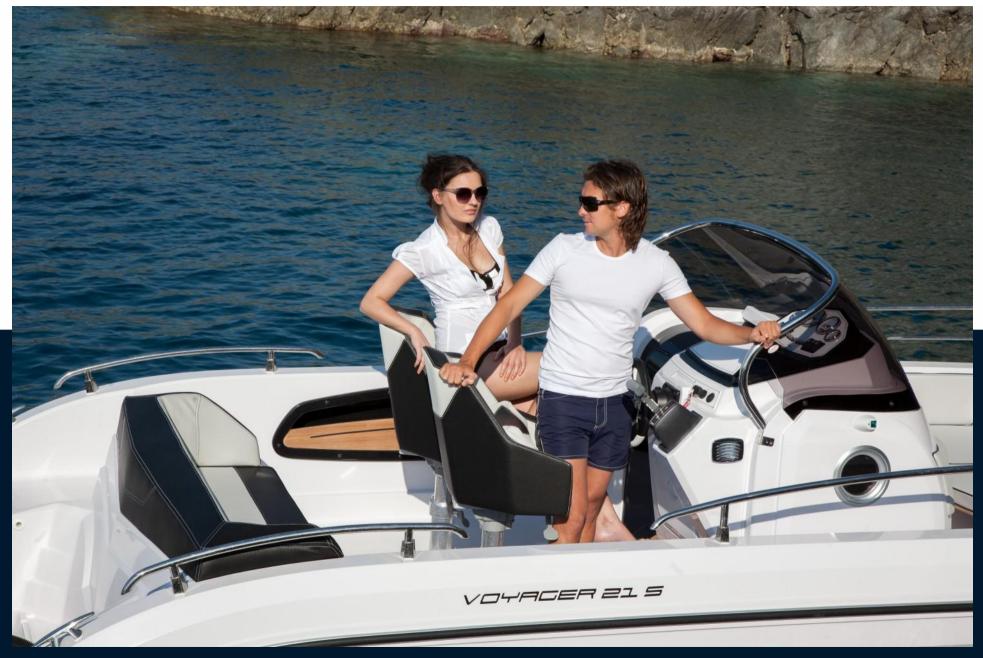

| General                     |                                                 |                         |                                     |
|-----------------------------|-------------------------------------------------|-------------------------|-------------------------------------|
| <sup>BRAND</sup><br>ranieri | MODEL<br>Voyager 21 s                           | guests cruising<br>7    | CURRENT LOCATION<br>Hourtin, france |
| Dimensions / Performance    |                                                 |                         |                                     |
| weight (т)<br>1150.00       |                                                 |                         |                                     |
| Building / facilities       |                                                 |                         |                                     |
| HULL MATERIAL<br>POLYESTER  | AMOUNT OF CABINS                                |                         |                                     |
| Engine room                 |                                                 |                         |                                     |
| engine<br>Yamaha            | NUMBER OF ENGINES HORSE POWER (CV)<br>1 x 150hp | PROPELLERS<br>Hors-bord | FUEL<br>gasoline                    |