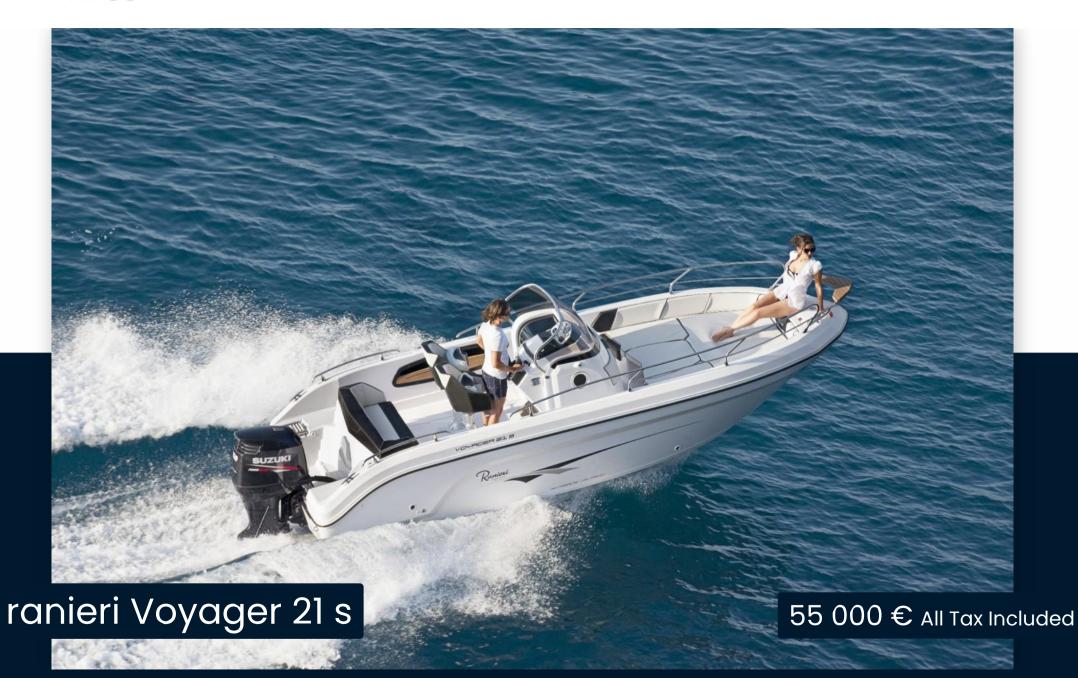

| General                     |                                                 |                         |                                     |
|-----------------------------|-------------------------------------------------|-------------------------|-------------------------------------|
| <sup>BRAND</sup><br>ranieri | MODEL<br>Voyager 21 s                           | guests cruising<br>7    | CURRENT LOCATION<br>Hourtin, france |
| Dimensions / Performance    |                                                 |                         |                                     |
| weight (т)<br>1150.00       |                                                 |                         |                                     |
| Building / facilities       |                                                 |                         |                                     |
| HULL MATERIAL<br>POLYESTER  | AMOUNT OF CABINS                                |                         |                                     |
| Engine room                 |                                                 |                         |                                     |
| engine<br>Yamaha            | NUMBER OF ENGINES HORSE POWER (CV)<br>1 x 150hp | PROPELLERS<br>Hors-bord | FUEL<br>gasoline                    |