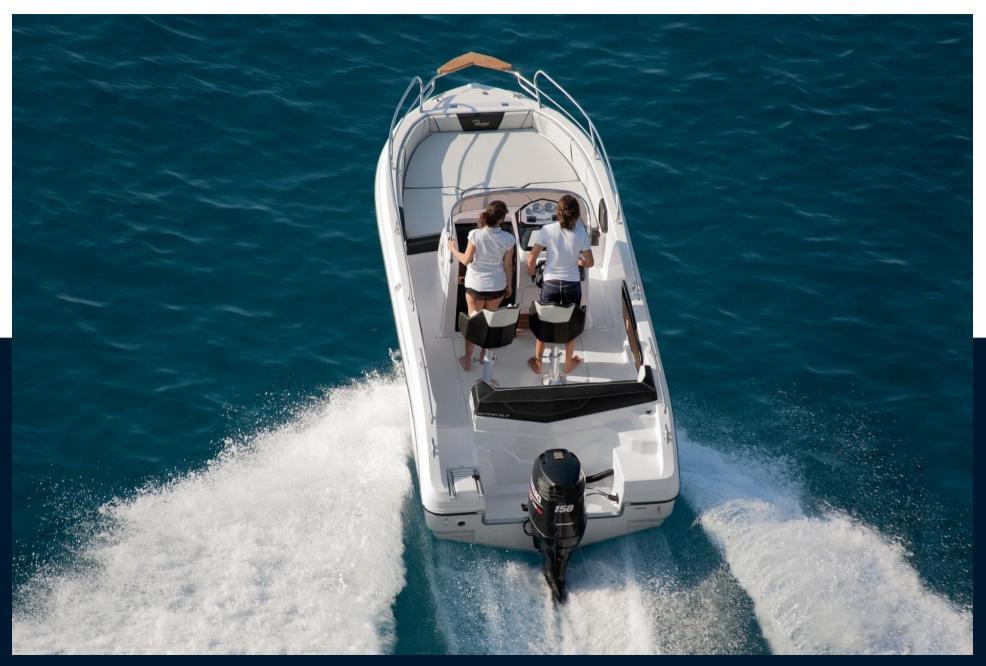

| General                     |                                                 |                         |                                     |
|-----------------------------|-------------------------------------------------|-------------------------|-------------------------------------|
| <sup>BRAND</sup><br>ranieri | MODEL<br>Voyager 21 s                           | guests cruising<br>7    | CURRENT LOCATION<br>Hourtin, france |
| Dimensions / Performance    |                                                 |                         |                                     |
| weight (т)<br>1150.00       |                                                 |                         |                                     |
| Building / facilities       |                                                 |                         |                                     |
| HULL MATERIAL<br>POLYESTER  | AMOUNT OF CABINS                                |                         |                                     |
| Engine room                 |                                                 |                         |                                     |
| engine<br>Yamaha            | NUMBER OF ENGINES HORSE POWER (CV)<br>1 x 150hp | PROPELLERS<br>Hors-bord | FUEL<br>gasoline                    |