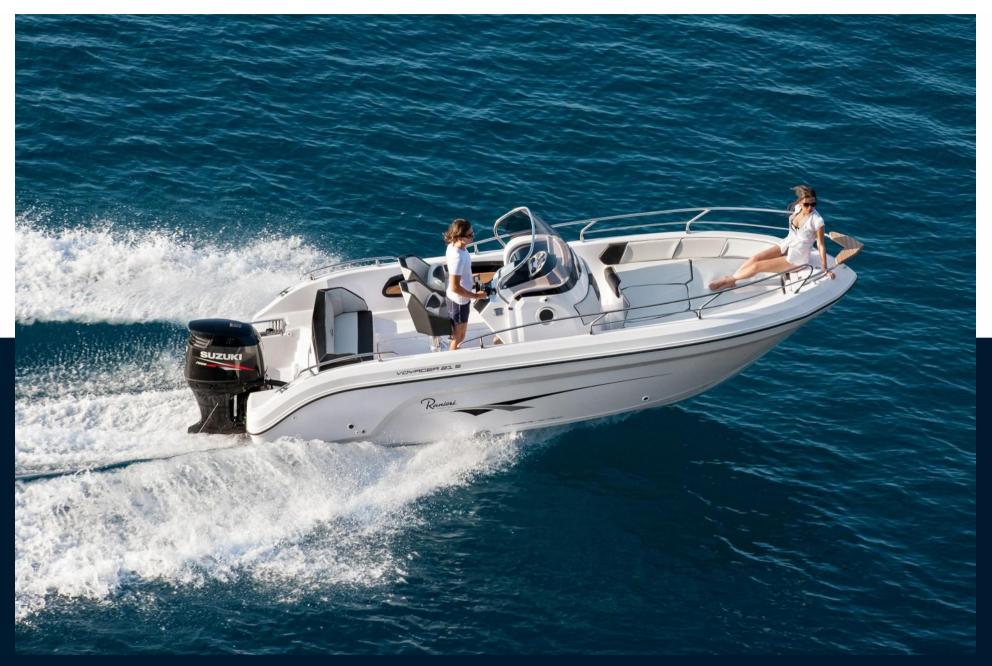

| General                     |                                                 |                         |                                     |
|-----------------------------|-------------------------------------------------|-------------------------|-------------------------------------|
| <sup>BRAND</sup><br>ranieri | MODEL<br>Voyager 21 s                           | guests cruising<br>7    | CURRENT LOCATION<br>Hourtin, france |
| Dimensions / Performance    |                                                 |                         |                                     |
| weight (т)<br>1150.00       |                                                 |                         |                                     |
| Building / facilities       |                                                 |                         |                                     |
| HULL MATERIAL<br>POLYESTER  | AMOUNT OF CABINS                                |                         |                                     |
| Engine room                 |                                                 |                         |                                     |
| engine<br>Yamaha            | NUMBER OF ENGINES HORSE POWER (CV)<br>1 x 150hp | PROPELLERS<br>Hors-bord | FUEL<br>gasoline                    |