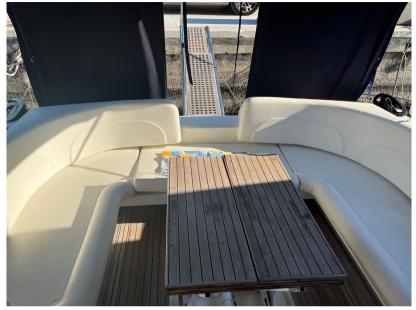

### Staging and technical:

Electric Engine Compartment Opening, Water pressure pump, Deck Shower, Hydraulic Flaps, Flaps Indicators, Washbasin in the cockpit, Underwater lights, Automatic Bilge Pump, Teak Cockpit, Shorepower connector, Electric Windlass, swimming ladder, cockpit table (Elettrico), Living Room Foldable Table.