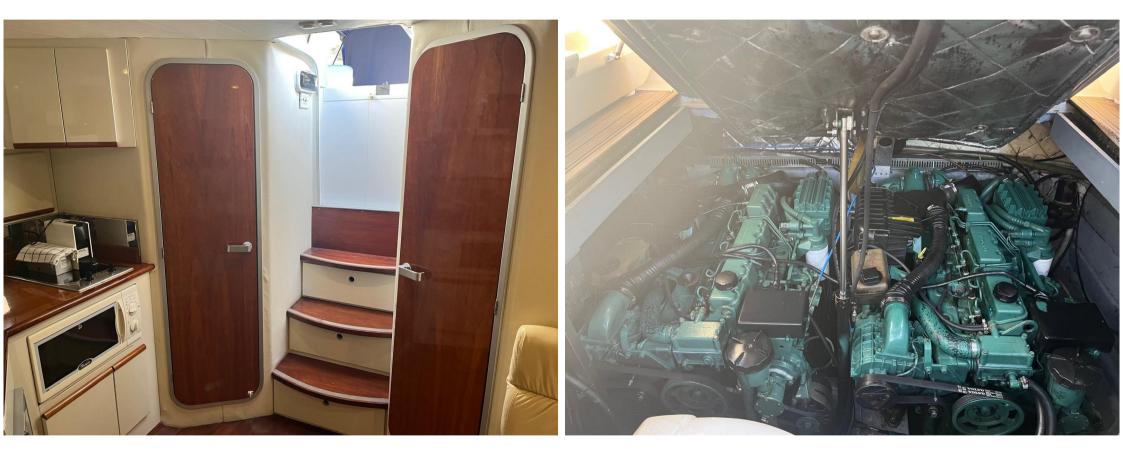

### Specifications

YE

١٨

| EAR            | LENGTH              |  |
|----------------|---------------------|--|
| 997            | 10.25               |  |
| /idth          | FUEL TANK CAPACITY  |  |
| 3.60           | 700                 |  |
| UESTS CRUISING | CABINS              |  |
| 0              | 3                   |  |
| ATHROOMS       | ENGINE MANUFACTURER |  |
|                | Volvo Penta Kad 42  |  |
| NGINE HOURS    | HORSE POWER         |  |
| 100            | 2 X 231 CV          |  |

| BRAND<br>fiart mare | MODEL                                                                   | GUESTS CRUISING                                                                                                                        |                                                                                                                                                     |
|---------------------|-------------------------------------------------------------------------|----------------------------------------------------------------------------------------------------------------------------------------|-----------------------------------------------------------------------------------------------------------------------------------------------------|
| fiart mare          |                                                                         |                                                                                                                                        |                                                                                                                                                     |
|                     | 35 genius                                                               | 10                                                                                                                                     |                                                                                                                                                     |
|                     |                                                                         |                                                                                                                                        |                                                                                                                                                     |
|                     |                                                                         |                                                                                                                                        |                                                                                                                                                     |
| FUEL CAPACITY (L)   | CRUISING SPEED (ND)                                                     | TOP SPEED (ND)                                                                                                                         |                                                                                                                                                     |
| 700                 | 22                                                                      | 30                                                                                                                                     |                                                                                                                                                     |
|                     |                                                                         |                                                                                                                                        |                                                                                                                                                     |
| BERTHS              | BATHROOM(S)                                                             |                                                                                                                                        |                                                                                                                                                     |
| 5                   | 1                                                                       |                                                                                                                                        |                                                                                                                                                     |
|                     |                                                                         |                                                                                                                                        |                                                                                                                                                     |
|                     |                                                                         |                                                                                                                                        |                                                                                                                                                     |
| 2 x 231             | IIOO                                                                    |                                                                                                                                        |                                                                                                                                                     |
|                     |                                                                         |                                                                                                                                        |                                                                                                                                                     |
| BATTERY<br>CHARGER  |                                                                         |                                                                                                                                        |                                                                                                                                                     |
|                     | BERTHS<br>5<br>NUMBER OF ENGINES HORSE POWER (CV)<br>2 x 231<br>BATTERY | 700     22       BERTHS     BATHROOM(S)       5     1       NUMBER OF ENGINES HORSE POWER (CV)     ENGINE HOURS       2 x 231     1100 | 700     22     30       BERTHS     BATHROOM(S)     5       5     1       NUMBER OF ENGINES HORSE POWER (CV)     ENGINE HOURS       2 x 231     1100 |