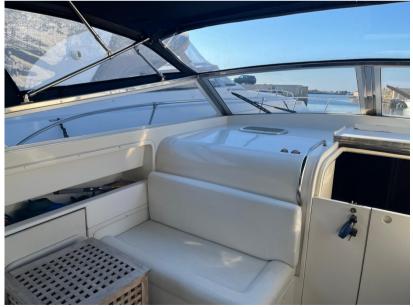

### Staging and technical:

Electric Engine Compartment Opening, Water pressure pump, Deck Shower, Hydraulic Flaps, Flaps Indicators, Washbasin in the cockpit, Underwater lights, Automatic Bilge Pump, Teak Cockpit, Shorepower connector, Electric Windlass, swimming ladder, cockpit table (Elettrico), Living Room Foldable Table.

Kitchen and appliances:

Deck Refrigerator, Ceramic hot plate.

Upholstery:

Cushions, Instrument Cover, Sunshade.