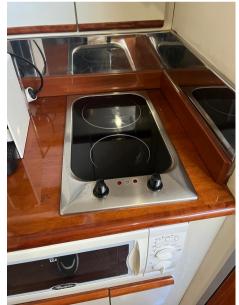

Kitchen and appliances:

Deck Refrigerator, Ceramic hot plate.

Upholstery:

Cushions, Instrument Cover, Sunshade.