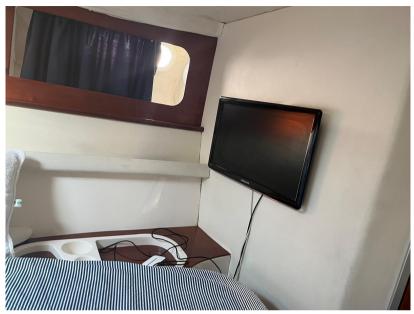

Domestic Facilities onboard:

Warm Water System, Safe, Interior wooden floor, 12V Outlets, 220V Outlets, Electric Toilet.

Security equipment:

Life Jackets, Safety equipment within 50 miles.

Entertainment:

Radio AM/FM, Hi-Fi.

Kitchen and appliances:

Deck Refrigerator, Ceramic hot plate.

Upholstery:

Cushions, Instrument Cover, Sunshade.