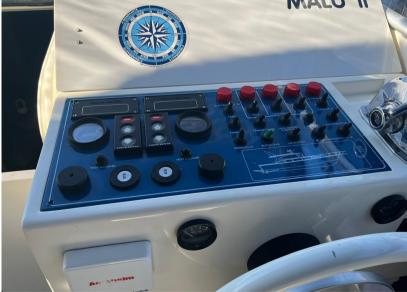

### Staging and technical:

Electric Engine Compartment Opening, Water pressure pump, Deck Shower, Hydraulic Flaps, Flaps Indicators, Washbasin in the cockpit, Underwater lights, Automatic Bilge Pump, Teak Cockpit, Shorepower connector, Electric Windlass, swimming ladder, cockpit table (Elettrico), Living Room Foldable Table.

### Specifications

YE

١٨

| EAR            | LENGTH              |  |
|----------------|---------------------|--|
| 997            | 10.25               |  |
| /idth          | FUEL TANK CAPACITY  |  |
| 3.60           | 700                 |  |
| UESTS CRUISING | CABINS              |  |
| 0              | 3                   |  |
| ATHROOMS       | ENGINE MANUFACTURER |  |
|                | Volvo Penta Kad 42  |  |
| NGINE HOURS    | HORSE POWER         |  |
| 100            | 2 X 231 CV          |  |