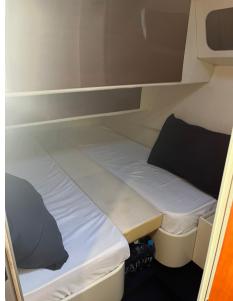

Domestic Facilities onboard:

Warm Water System, Safe, Interior wooden floor, 12V Outlets, 220V Outlets, Electric Toilet.

Security equipment:

Life Jackets, Safety equipment within 50 miles.

Entertainment:

Radio AM/FM, Hi-Fi.

Kitchen and appliances:

Deck Refrigerator, Ceramic hot plate.

Upholstery:

Cushions, Instrument Cover, Sunshade.