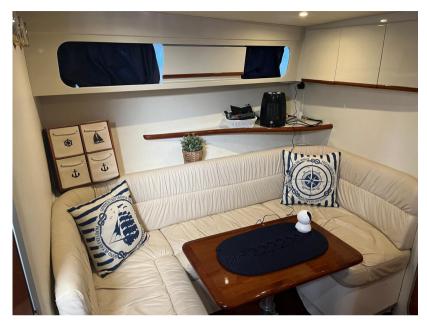

Domestic Facilities onboard:

Warm Water System, Safe, Interior wooden floor, 12V Outlets, 220V Outlets, Electric Toilet.

Security equipment:

Life Jackets, Safety equipment within 50 miles.

Entertainment:

Radio AM/FM, Hi-Fi.