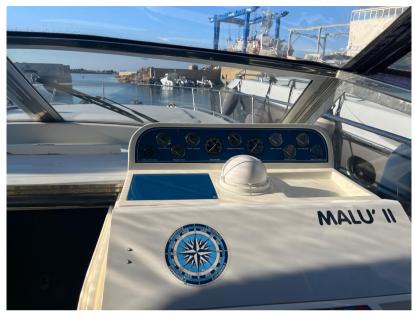

# fiart mare 35 genius

### Specifications

YE

١٨

| EAR            | LENGTH              |  |
|----------------|---------------------|--|
| 997            | 10.25               |  |
| /idth          | FUEL TANK CAPACITY  |  |
| 3.60           | 700                 |  |
| UESTS CRUISING | CABINS              |  |
| 0              | 3                   |  |
| ATHROOMS       | ENGINE MANUFACTURER |  |
|                | Volvo Penta Kad 42  |  |
| NGINE HOURS    | HORSE POWER         |  |
| 100            | 2 X 231 CV          |  |

| BRAND<br>fiart mare | MODEL                                                                   | GUESTS CRUISING                                                                                                                        |                                                                                                                                                     |
|---------------------|-------------------------------------------------------------------------|----------------------------------------------------------------------------------------------------------------------------------------|-----------------------------------------------------------------------------------------------------------------------------------------------------|
| fiart mare          |                                                                         |                                                                                                                                        |                                                                                                                                                     |
|                     | 35 genius                                                               | 10                                                                                                                                     |                                                                                                                                                     |
|                     |                                                                         |                                                                                                                                        |                                                                                                                                                     |
|                     |                                                                         |                                                                                                                                        |                                                                                                                                                     |
| FUEL CAPACITY (L)   | CRUISING SPEED (ND)                                                     | TOP SPEED (ND)                                                                                                                         |                                                                                                                                                     |
| 700                 | 22                                                                      | 30                                                                                                                                     |                                                                                                                                                     |
|                     |                                                                         |                                                                                                                                        |                                                                                                                                                     |
| BERTHS              | BATHROOM(S)                                                             |                                                                                                                                        |                                                                                                                                                     |
| 5                   | 1                                                                       |                                                                                                                                        |                                                                                                                                                     |
|                     |                                                                         |                                                                                                                                        |                                                                                                                                                     |
|                     |                                                                         |                                                                                                                                        |                                                                                                                                                     |
| 2 x 231             | IIOO                                                                    |                                                                                                                                        |                                                                                                                                                     |
|                     |                                                                         |                                                                                                                                        |                                                                                                                                                     |
| BATTERY<br>CHARGER  |                                                                         |                                                                                                                                        |                                                                                                                                                     |
|                     | BERTHS<br>5<br>NUMBER OF ENGINES HORSE POWER (CV)<br>2 x 231<br>BATTERY | 700     22       BERTHS     BATHROOM(S)       5     1       NUMBER OF ENGINES HORSE POWER (CV)     ENGINE HOURS       2 x 231     1100 | 700     22     30       BERTHS     BATHROOM(S)     5       5     1       NUMBER OF ENGINES HORSE POWER (CV)     ENGINE HOURS       2 x 231     1100 |