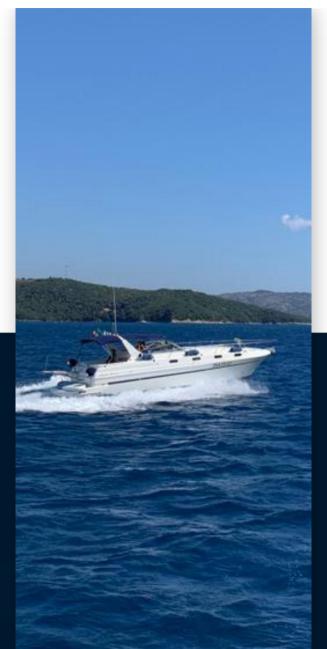

SALE PRE OWNED

# fiart mare 35 genius



## 65 000 € All Tax Included

Via Lecce 73014 Gallipoli



### Description

### Staging and technical:

Electric Engine Compartment Opening, Water pressure pump, Deck Shower, Hydraulic Flaps, Flaps Indicators, Washbasin in the cockpit, Underwater lights, Automatic Bilge Pump, Teak Cockpit, Shorepower connector, Electric Windlass, swimming ladder, cockpit table (Elettrico), Living Room Foldable Table.

Domestic Facilities onboard:

Warm Water System, Safe, Interior wooden floor, 12V Outlets, 220V Outlets, Electric Toilet.

Security equipment:

Life Jackets, Safety equipment within 50 miles.

Entertainment:

Radio AM/FM, Hi-Fi.

Kitchen and appliances:

Deck Refrigerator, Ceramic hot plate.

Upholstery:

Cushions, Instrument Cover, Sunshade.

### Specifications

YE

١٨

| EAR            |