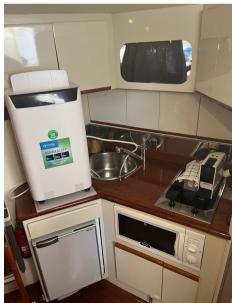

Kitchen and appliances:

Deck Refrigerator, Ceramic hot plate.

Upholstery:

Cushions, Instrument Cover, Sunshade.