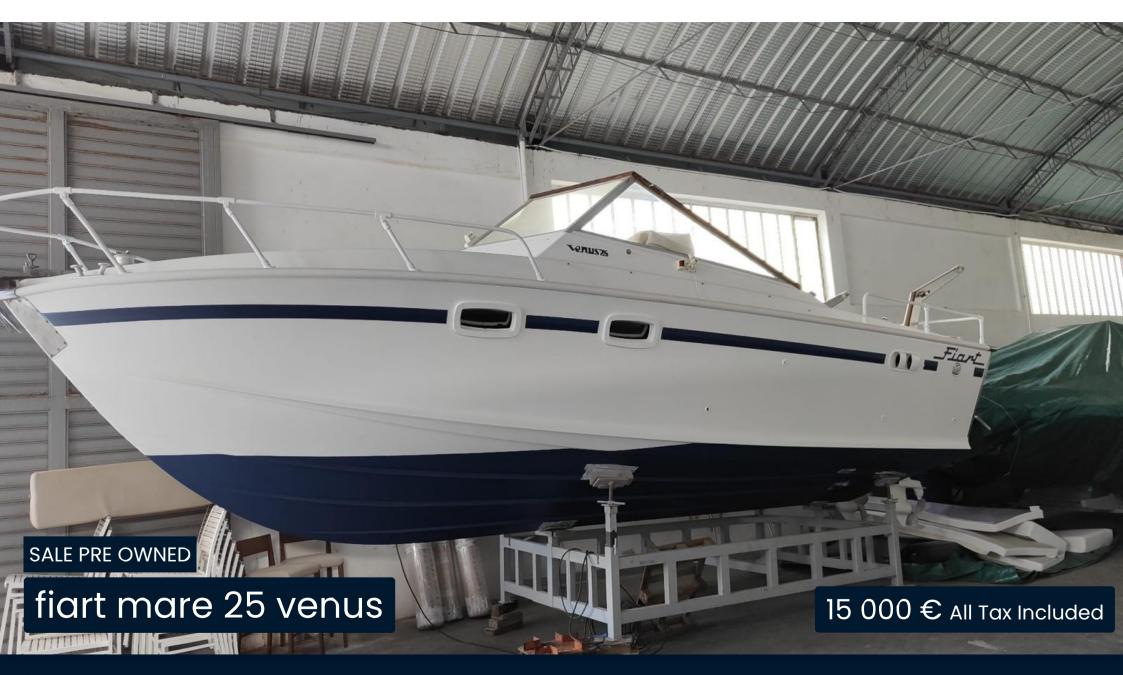

#### General

TYPE BRAND MODEL CURRENT LOCATION

Motorboat fiart mare 25 venus Puglia