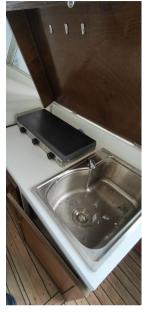

## Description

Boat completely refitted in 2023.

Navigation equipment:

Display (lowrance).

Staging and technical:

Automatic Bilge Pump.

Kitchen and appliances:

Galley (a gas), Deck Refrigerator.