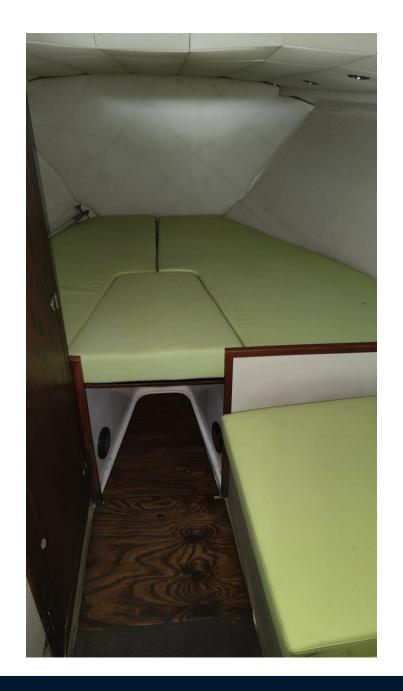

ription

Boat completely refitted in 2023.

Navigation equipment:

Display (lowrance).

Staging and technical:

Automatic Bilge Pump.

Kitchen and appliances:

Galley (a gas), Deck Refrigerator.

# **Specifications**

YEAR

1973

**WIDTH** 

2.00

**BATHROOMS** 

1

**HORSE POWER** 

2 X 130 CV

LENGTH

7.50

**CABINS** 

**ENGINE MANUFACTURER** 

Volvo Penta AQ130



#### General

TYPE BRAND MODEL CURRENT LOCATION

Motorboat fiart mare 25 venus Puglia

## **Building / facilities**

AMOUNT OF CABINS

BERTHS

BATHROOM(S)

#### **Engine room**

ENGINE NUMBER OF ENGINES HORSE POWER (CV)

Volvo Penta AQ130 2 x 130

## **Navigation equipment**

**NAVIGATION COMPASS** 

### **Deck equipment**

**DECK SHOWER** 

### Safety equipment / miscellaneous

**BILGE PUMP**