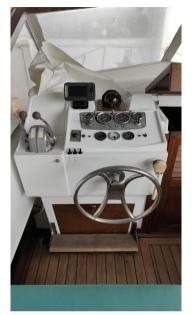

## Description

Boat completely refitted in 2023.

Navigation equipment:

Display (lowrance).

Staging and technical:

Automatic Bilge Pump.

Kitchen and appliances:

Galley (a gas), Deck Refrigerator.

# **Specifications**

YEAR

1973

**WIDTH** 

2.00

**BATHROOMS** 

1

**HORSE POWER** 

2 X 130 CV

LENGTH

7.50

**CABINS** 

**ENGINE MANUFACTURER** 

Volvo Penta AQ130



#### General

TYPE BRAND MODEL CURRENT LOCATION

Motorboat fiart mare 25 venus Puglia

## **Building / facilities**

AMOUNT OF CABINS

BERTHS

BATHROOM(S)

#### **Engine room**

ENGINE NUMBER OF ENGINES HORSE POWER (CV)

Volvo Penta AQ130 2 x 130

## **Navigation equipment**

**NAVIGATION COMPASS** 

### **Deck equipment**

**DECK SHOWER** 

### Safety equipment / miscellaneous

**BILGE PUMP**