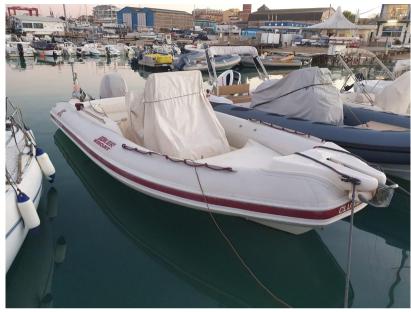

# Description

The Clubman 24 was born above all as a pleasure boat. The large spaces on deck, designed to accommodate six people, are generous enough to accommodate up to a maximum of sixteen guests. The manageable size of this boat, equal to 7.5 meters (24 feet), makes it particularly attractive for boaters as it guarantees great ease of storage during the winter and simplicity of mooring in port after a long day at sea.

However, the Clubman 24 is a very versatile inflatable boat, which is why it is also popular as a tender on large yachts or as a water taxi service. Reduced in size compared to its "big brother" Clubman 28, this boat is quick and easy to put in the water and to pick up in the garage or on deck. Without a rollbar, its height is quite low, making its management even easier with the help of the crane.