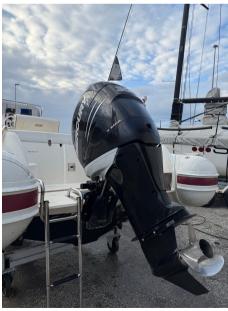

Mercury F 300 XL VERADO

**HORSE POWER** 

1 X 300 CV

LENGTH

7.46

DRAFT

0.47

**GUESTS CRUISING** 

#### **Engine room**

ENGINE NUMBER OF ENGINES HORSE POWER (CV) ENGINE HOURS PROPULSION

Mercury F 300 XL VERADO 1 x 300 350 acciaio