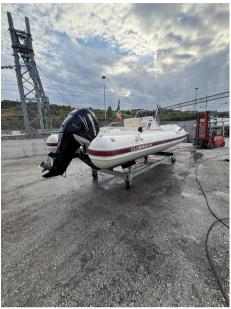

Mercury F 300 XL VERADO

**HORSE POWER** 

1 X 300 CV

LENGTH

7.46

DRAFT

0.47

**GUESTS CRUISING** 

#### **Engine room**

ENGINE NUMBER OF ENGINES HORSE POWER (CV) ENGINE HOURS PROPULSION

Mercury F 300 XL VERADO 1 x 300 350 acciaio