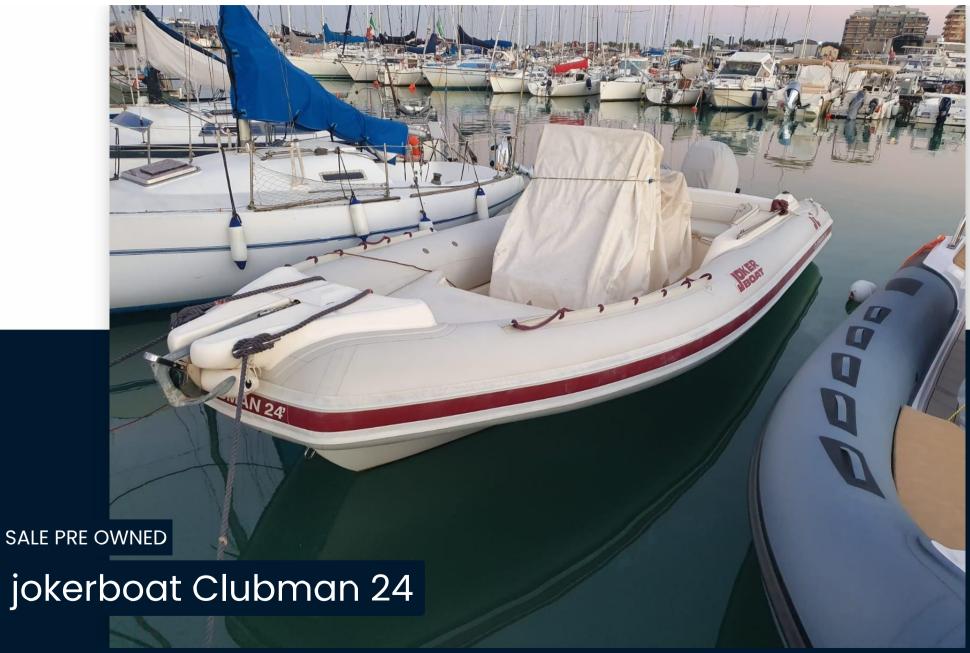

# Description

The Clubman 24 was born above all as a pleasure boat. The large spaces on deck, designed to accommodate six people, are generous enough to accommodate up to a maximum of sixteen guests. The manageable size of this boat, equal to 7.5 meters (24 feet), makes it particularly attractive for boaters as it guarantees great ease of storage during the winter and simplicity of mooring in port after a long day at sea.

However, the Clubman 24 is a very versatile inflatable boat, which is why it is also popular as a tender on large yachts or as a water taxi service. Reduced in size compared to its "big brother" Clubman 28, this boat is quick and easy to put in the water and to pick up in the garage or on deck. Without a rollbar, its height is quite low, making its management even easier with the help of the crane.

The spaces of this pleasure boat are designed to accommodate a family who wants to spend a day at sea in complete relaxation and full fun for everyone.

Fixings:

**CE Certificate** 

Fairing color

Console with windshield