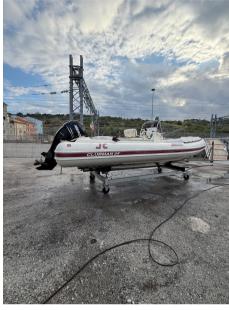

# Description

The Clubman 24 was born above all as a pleasure boat. The large spaces on deck, designed to accommodate six people, are generous enough to accommodate up to a maximum of sixteen guests. The manageable size of this boat, equal to 7.5 meters (24 feet), makes it particularly attractive for boaters as it guarantees great ease of storage during the winter and simplicity of mooring in port after a long day at sea.

However, the Clubman 24 is a very versatile inflatable boat, which is why it is also popular as a tender on large yachts or as a water taxi service. Reduced in size compared to its "big brother" Clubman 28, this boat is quick and easy to put in the water and to pick up in the garage or on deck. Without a rollbar, its height is quite low, making its management even easier with the help of the crane.