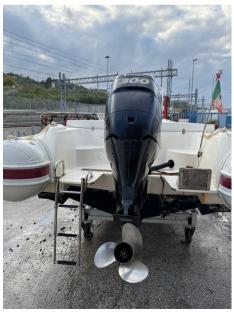

Mercury F 300 XL VERADO

**HORSE POWER** 

1 X 300 CV

LENGTH

7.46

DRAFT

0.47

**GUESTS CRUISING** 

#### **Engine room**

ENGINE NUMBER OF ENGINES HORSE POWER (CV) ENGINE HOURS PROPULSION

Mercury F 300 XL VERADO 1 x 300 350 acciaio