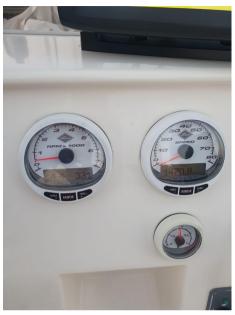

#### **Engine room**

ENGINE NUMBER OF ENGINES HORSE POWER (CV) ENGINE HOURS PROPULSION

Mercury F 300 XL VERADO 1 x 300 350 acciaio