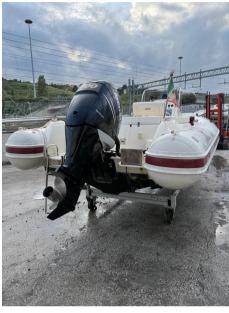

Mercury F 300 XL VERADO

**HORSE POWER** 

1 X 300 CV

LENGTH

7.46

DRAFT

0.47

**GUESTS CRUISING** 

#### **Engine room**

ENGINE NUMBER OF ENGINES HORSE POWER (CV) ENGINE HOURS PROPULSION

Mercury F 300 XL VERADO 1 x 300 350 acciaio