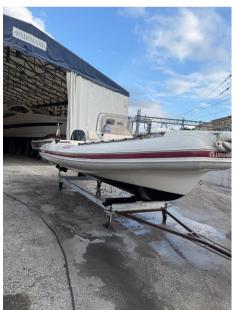

# Description

The Clubman 24 was born above all as a pleasure boat. The large spaces on deck, designed to accommodate six people, are generous enough to accommodate up to a maximum of sixteen guests. The manageable size of this boat, equal to 7.5 meters (24 feet), makes it particularly attractive for boaters as it guarantees great ease of storage during the winter and simplicity of mooring in port after a long day at sea.

However, the Clubman 24 is a very versatile inflatable boat, which is why it is also popular as a tender on large yachts or as a water taxi service. Reduced in size compared to its "big brother" Clubman 28, this boat is quick and easy to put in the water and to pick up in the garage or on deck. Without a rollbar, its height is quite low, making its management even easier with the help of the crane.

The spaces of this pleasure boat are designed to accommodate a family who wants to spend a day at sea in complete relaxation and full fun for everyone.

Fixings:

**CE Certificate** 

Fairing color

Console with windshield