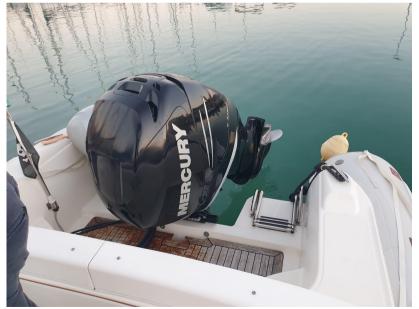

Mercury F 300 XL VERADO

**HORSE POWER** 

1 X 300 CV

LENGTH

7.46

DRAFT

0.47

**GUESTS CRUISING** 

#### **Engine room**

ENGINE NUMBER OF ENGINES HORSE POWER (CV) ENGINE HOURS PROPULSION

Mercury F 300 XL VERADO 1 x 300 350 acciaio