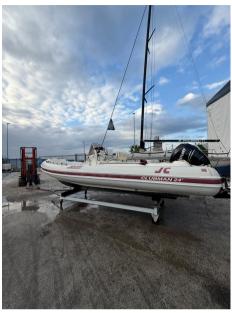

# Description

The Clubman 24 was born above all as a pleasure boat. The large spaces on deck, designed to accommodate six people, are generous enough to accommodate up to a maximum of sixteen guests. The manageable size of this boat, equal to 7.5 meters (24 feet), makes it particularly attractive for boaters as it guarantees great ease of storage during the winter and simplicity of mooring in port after a long day at sea.

However, the Clubman 24 is a very versatile inflatable boat, which is why it is also popular as a tender on large yachts or as a water taxi service. Reduced in size compared to its "big brother" Clubman 28, this boat is quick and easy to put in the water and to pick up in the garage or on deck. Without a rollbar, its height is quite low, making its management even easier with the help of the crane.

The spaces of this pleasure boat are designed to accommodate a family who wants to spend a day at sea in complete relaxation and full fun for everyone.

Fixings:

**CE Certificate** 

Fairing color

Console with windshield